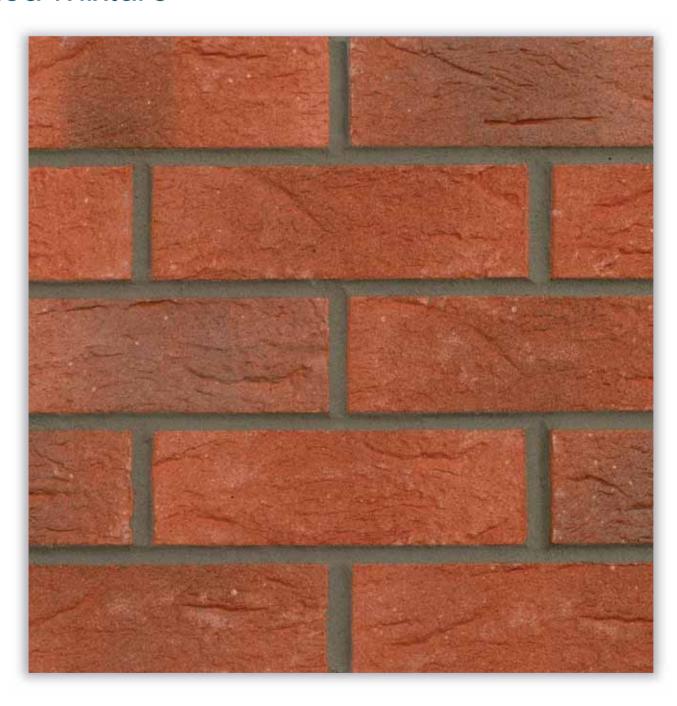

## Clumber Red Mixture

Manufactured to BS EN 771-1

**Brick type** 

Category II, HD, Clay Masonry Unit

Standard work size

215 x 102.5 x 65mm

**Dimensional tolerances** 

Tolerance category: T2 Range category: R1

Compressive strength

 $\geq 30 \text{N/mm}^2$ 

Water absorption

**≤** 17%

Durability

E2

Active soluble salts content

S2

Configuration

Vertically Perforated 13-18% voids

Dry weight per brick

2.20kg

Pack size

495

This panel is printed on paper made using ecf from fibres obtained from a sustainable timber source.