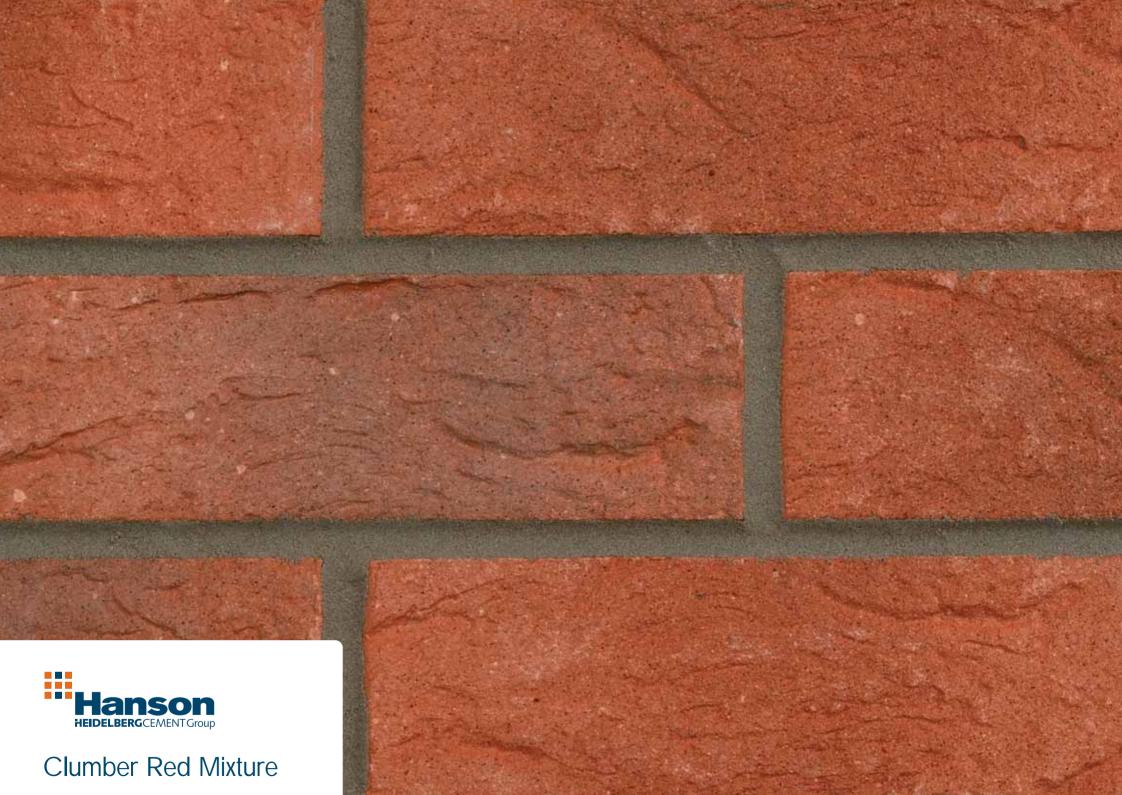

## Clumber Red Mixture

Manufactured to BS EN 771-1

**Brick type** 

Category II, HD, Clay Masonry Unit

Standard work size

215 x 102.5 x 65mm

**Dimensional tolerances** 

Tolerance category: T2 Range category: R1

Compressive strength

 $\geq 30 \text{N/mm}^2$ 

Water absorption

**≤** 17%

Durability

E2

Active soluble salts content

S2

Configuration

Vertically Perforated 13-18% voids

Dry weight per brick

2.20kg

Pack size

495

This panel is printed on paper made using ecf from fibres obtained from a sustainable timber source.