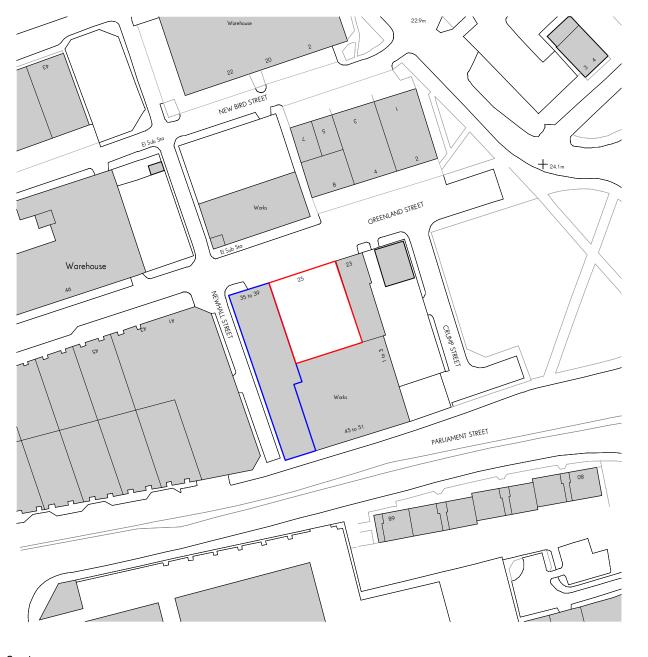

| Issue/Revision |                                            | Date        | Rev |  |
|----------------|--------------------------------------------|-------------|-----|--|
| Howar          | Howard Miller Design Ltd.                  |             |     |  |
| 63 Blunde      | ell Street, Liverpool                      | , L1 OAJ    |     |  |
| Project:       |                                            |             |     |  |
|                | ons Outdoor Events<br>and St, Liverpool, L |             |     |  |
| Subject:       | Site Location Plan                         |             |     |  |
| Scale:         | 1:1250                                     | Date: 06.05 | .14 |  |
| Original Size: | A3                                         |             |     |  |
| Drawing No.:   | HM 022 A                                   | 000         |     |  |