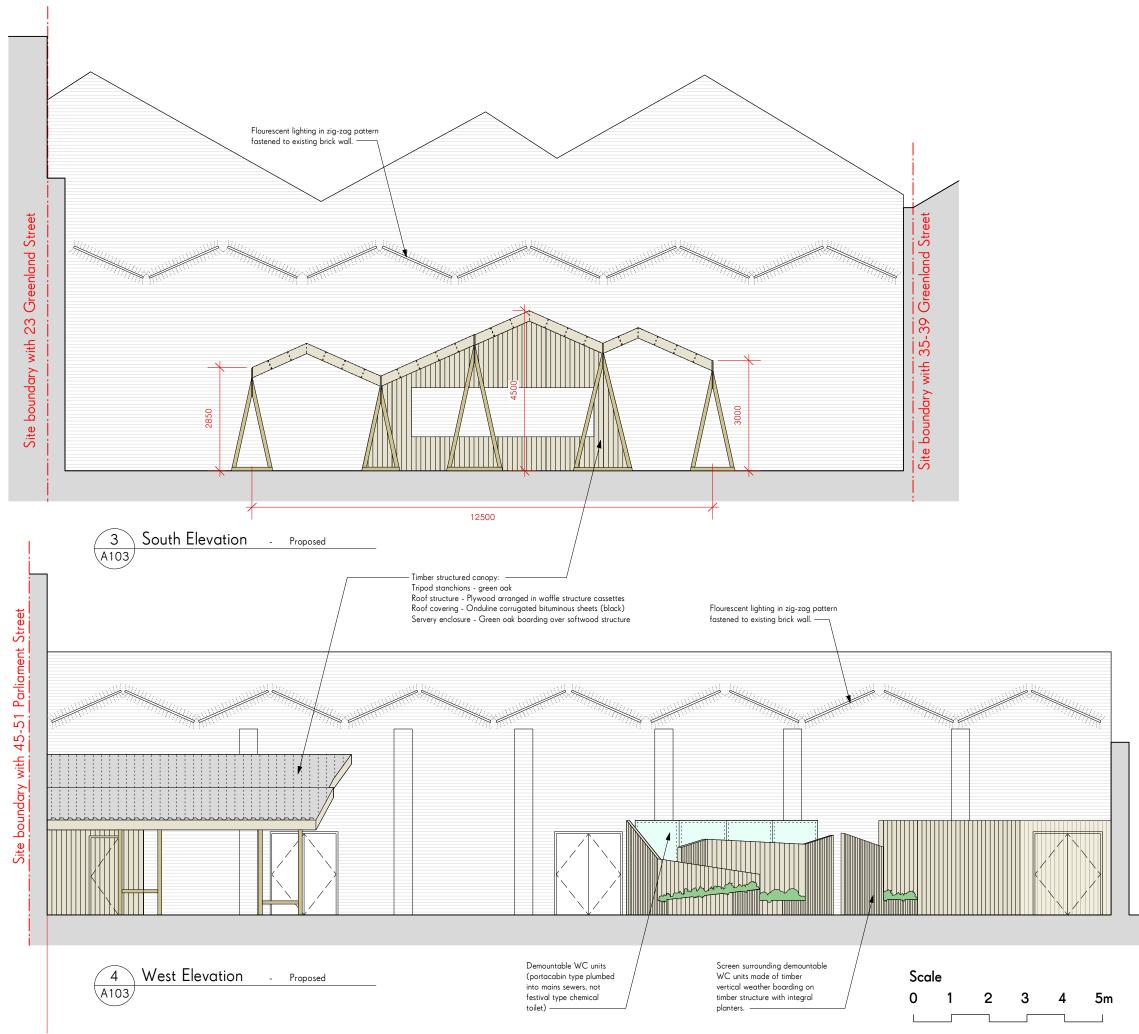

Key

Existing brickwork

| Issue/Revision                                                             |                |              | Date       | Rev  |
|----------------------------------------------------------------------------|----------------|--------------|------------|------|
| Howard Miller Design Ltd.<br>63 Blundell Street, Liverpool, L1 OAJ         |                |              |            |      |
| Project:                                                                   |                |              |            |      |
| Constellations Outdoor Events Space.<br>25 Greenland St, Liverpool, L1 OBS |                |              |            |      |
| Subject:                                                                   | South and West | t Elevations | - Propose  | ed   |
| Scale:                                                                     | 1:100          | Di           | ate: 06.05 | 5.14 |
| Original Size:                                                             | A3             |              |            |      |
| Drawing No.:                                                               | HM022 A        | 103          |            |      |