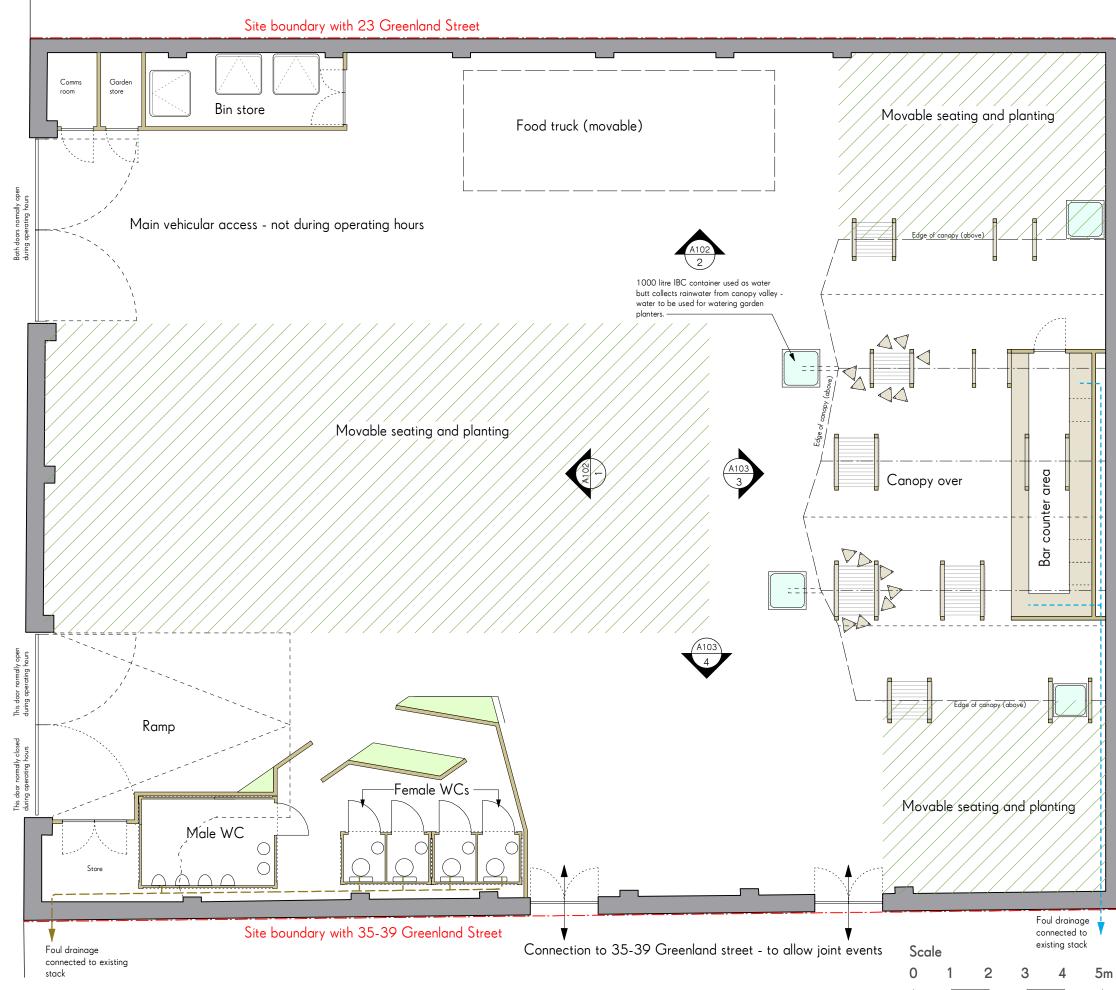

:                                                                   |              |                   |             |     |
| Constellations Outdoor Events Space.<br>25 Greenland St, Liverpool, L1 OBS |              |                   |             |     |
| Subject:                                                                   | South and We | st Elevations - a | as existing |     |
| Scale:                                                                     | 1:100        | Date              | : 06.05.14  | ţ   |
| Original Size:                                                             | A3           |                   |             |     |
| Drawing No.:                                                               | HM022 /      | 4003              |             |     |

5m



# GREENLAND STREET

#### PLANNING ISSUE

Check all dimensions on site. Do not scale off drawings without prior consultation. Any discrepancies to be reported to Architect before execution of relevant works. This drawing has been produced for Really Now Events for Planning application purposes and is not intended for use by any other person or for any other purpose. Drawings remain copyright of Howard Miller Design Ltd. and may not be reproduced without written consent or license.





## **PLANNING ISSUE**

Check all dimensions on site. Do not scale off drawings without prior consultation. Any discrepancies to be reported to Architect before execution of relevant works. This drawing has been produced for Really Now Events for Planning application purposes and is not intended for use by a