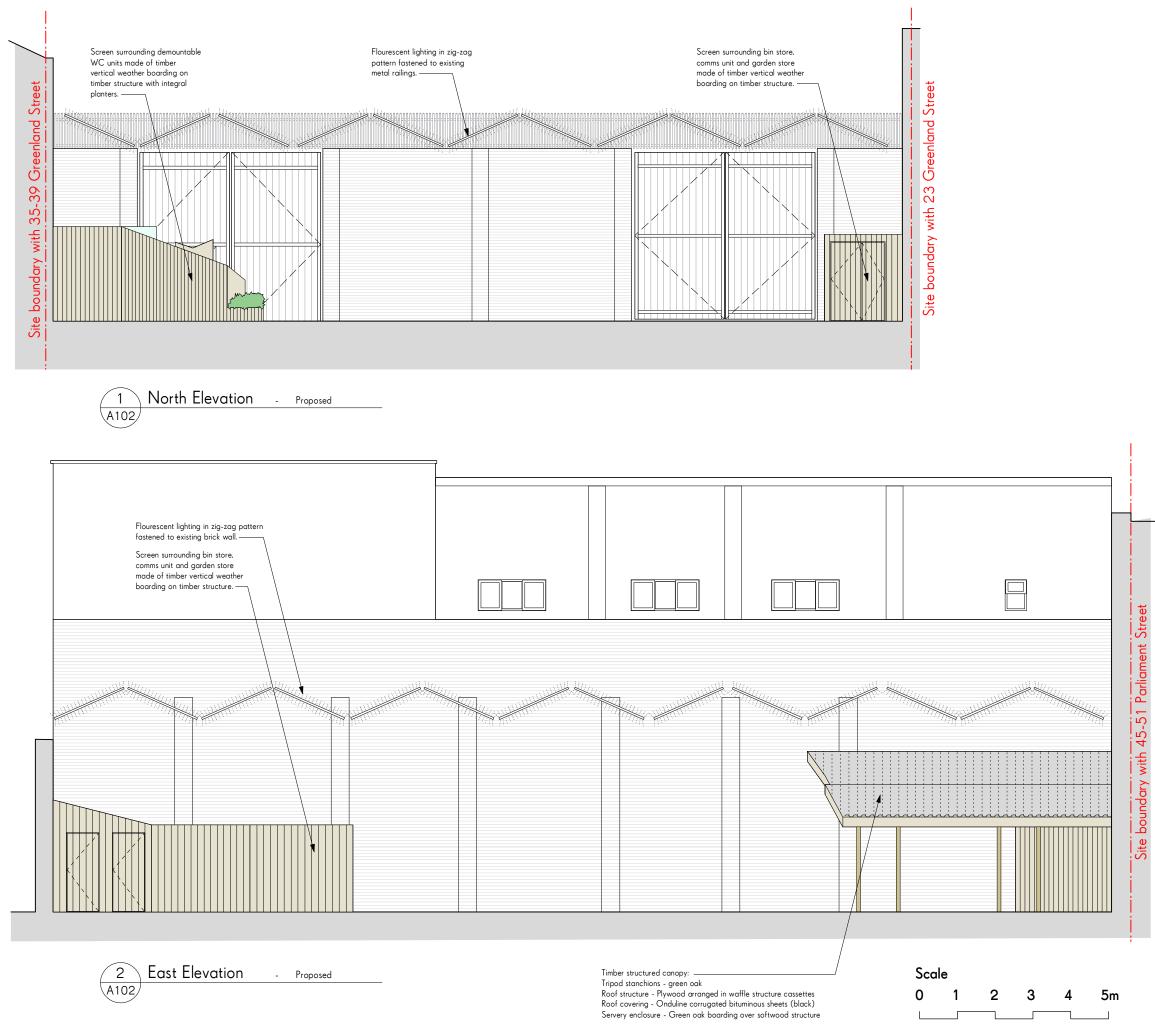

Demolition

Existing brickwork

| Issue/Revision                                                             |                                         | Date         | Rev |
|----------------------------------------------------------------------------|-----------------------------------------|--------------|-----|
| Howard Miller Design Ltd.<br>63 Blundell Street, Liverpool, L1 OAJ         |                                         |              |     |
| Project:                                                                   |                                         |              |     |
| Constellations Outdoor Events Space.<br>25 Greenland St, Liverpool, L1 OBS |                                         |              |     |
| Subject:                                                                   | North and East Elevations - as existing |              |     |
| Scale:                                                                     | 1:100                                   | Date: 06.05. | 14  |
| Original Size:                                                             | A3                                      |              |     |
| Drawing No.:                                                               | HM022 A002                              |              |     |

Site boundary with 45-51 Parliament Street

5m