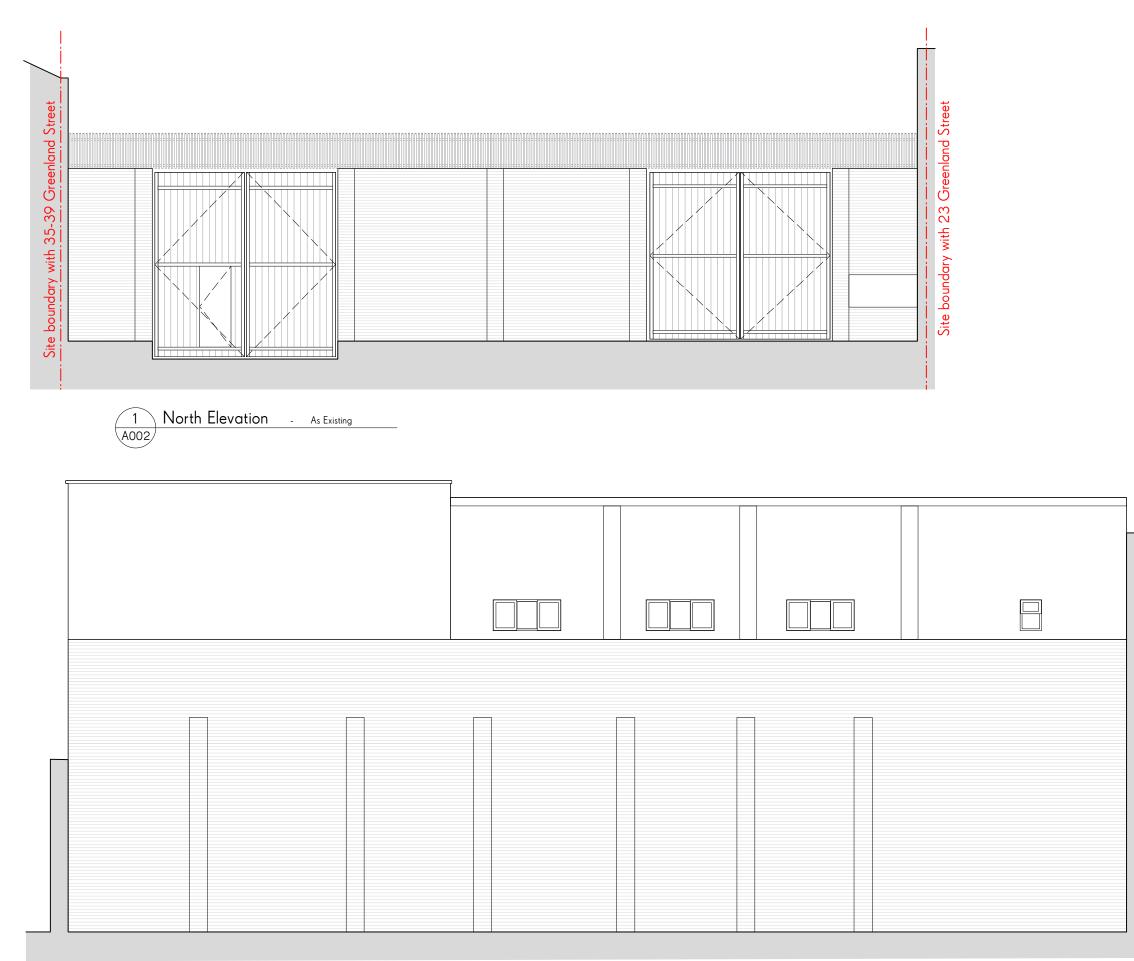

## PLANNING ISSUE

Check all dimensions on site. Do not scale off drawings without prior consultation. Any discrepancies to be reported to Architect before execution of relevant works. This drawing has been produced for Really Now Events for Planning application purposes and is not intended for use by any other person or for any other purpose. Drawings remain copyright of Howard Miller Design Ltd. and may not be reproduced without written consent or license.

Demolition

Existing brickwork

| Issue/Revision                                                             |                                         | Date         | Rev |
|----------------------------------------------------------------------------|-----------------------------------------|--------------|-----|
| Howard Miller Design Ltd.<br>63 Blundell Street, Liverpool, L1 OAJ         |                                         |              |     |
| Project:                                                                   |                                         |              |     |
| Constellations Outdoor Events Space.<br>25 Greenland St, Liverpool, L1 OBS |                                         |              |     |
| Subject:                                                                   | North and East Elevations - as existing |              |     |
| Scale:                                                                     | 1:100                                   | Date: 06.05. | 14  |
| Original Size:                                                             | A3                                      |              |     |
| Drawing No.:                                                               | HM022 A002                              |              |     |

Site boundary with 45-51 Parliament Street

5m