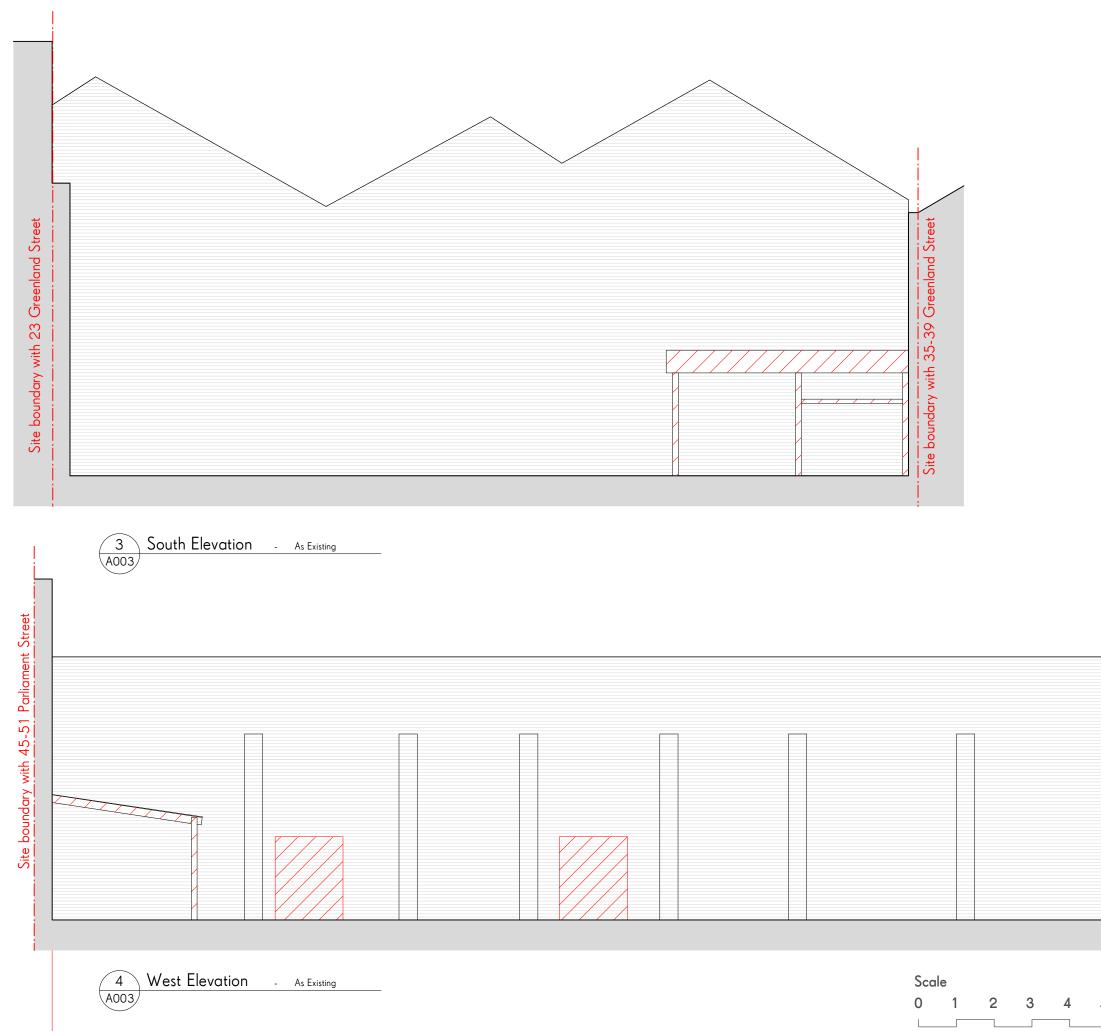

Site boundary with 45-51 Parliament Street

5m

# PLANNING ISSUE

Check all dimensions on site. Do not scale off drawings without prior consultation. Any discrepancies to be reported to Architect before execution of relevant works. This drawing has been produced for Really Now Events for Planning application purposes and is not intended for use by any other person or for any other purpose. Drawings remain copyright of Howard Miller Design Ltd. and may not be reproduced without written consent or license.

Demolition

Existing brickwork

| Issue/Revision                                                             |              | Di                | ate         | Rev |
|----------------------------------------------------------------------------|--------------|-------------------|-------------|-----|
| Howard Miller Design Ltd.<br>63 Blundell Street, Liverpool, L1 OAJ         |              |                   |             |     |
| Project:                                                                   |              |                   |             |     |
| Constellations Outdoor Events Space.<br>25 Greenland St, Liverpool, L1 OBS |              |                   |             |     |
| Subject:                                                                   | South and We | st Elevations - a | as existing |     |
| Scale:                                                                     | 1:100        | Date              | : 06.05.14  | ţ   |
| Original Size:                                                             | A3           |                   |             |     |
| Drawing No.:                                                               | HM022 /      | 4003              |             |     |