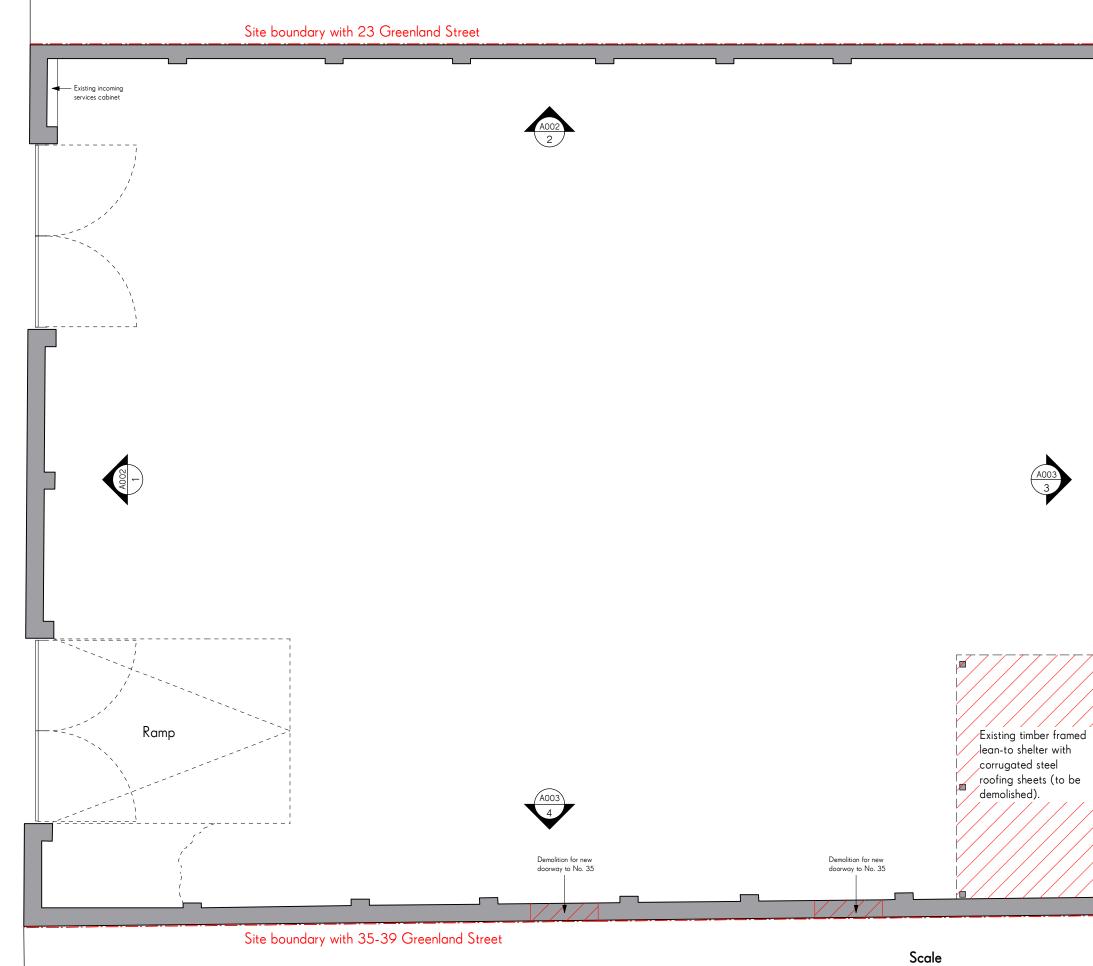

Demolition

Existing structure

| Issue/Revision                                                             |               |              | Date         | Rev |
|----------------------------------------------------------------------------|---------------|--------------|--------------|-----|
| Howard Miller Design Ltd.<br>63 Blundell Street, Liverpool, L1 OAJ         |               |              |              |     |
| Project:                                                                   |               |              |              |     |
| Constellations Outdoor Events Space.<br>25 Greenland St, Liverpool, L1 OBS |               |              |              |     |
| Subject:                                                                   | External Yard | plan - as ex | isting       |     |
| Scale:                                                                     | 1:100         | l            | Date: 06.05. | 14  |
| Original Size:                                                             | A3            |              |              |     |
| Drawing No.:                                                               | HM022         | A001         |              |     |