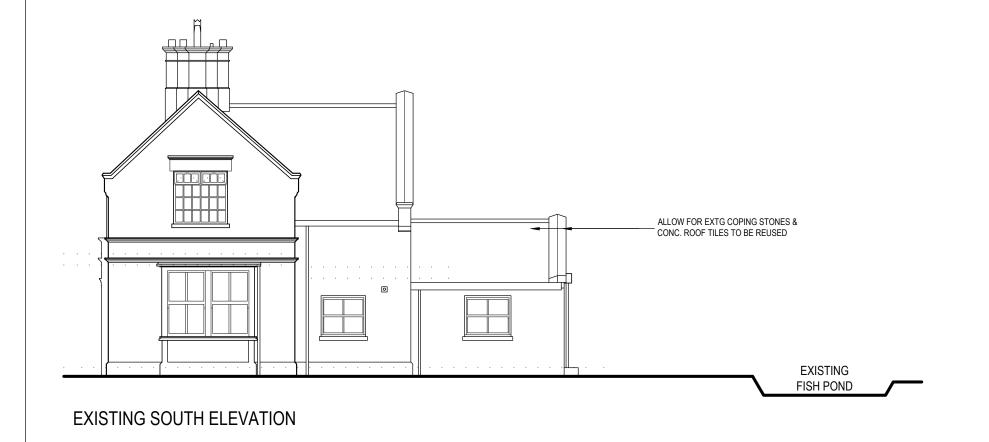

Planning Application Updated fenestration to reflect Existing

Project Name:
DOUBLE-STOREY REAR EXTENSION

Woodleigh, High Street, Woolton

**EXISTING REAR & SIDE ELEVATIONS** 

Drawing No.:

AĞ(00)03

Drawn by:

Check by: