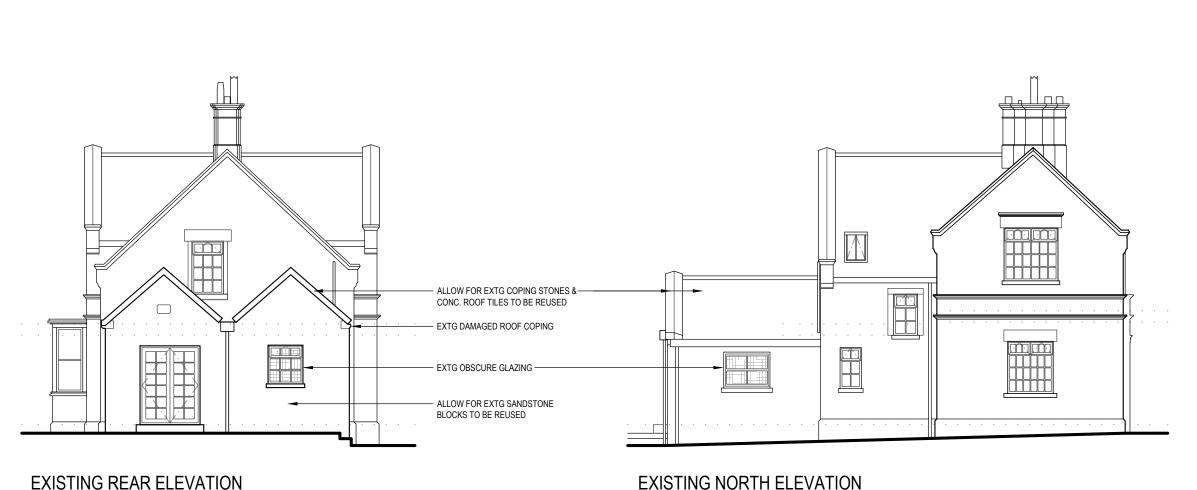

## **EXISTING NORTH ELEVATION**

Planning Application Updated fenestration to reflect Existing

Project Name:
DOUBLE-STOREY REAR EXTENSION

Woodleigh, High Street, Woolton

**EXISTING REAR & SIDE ELEVATIONS** 

Drawing No.:

AĞ(00)03

Drawn by:

Check by: