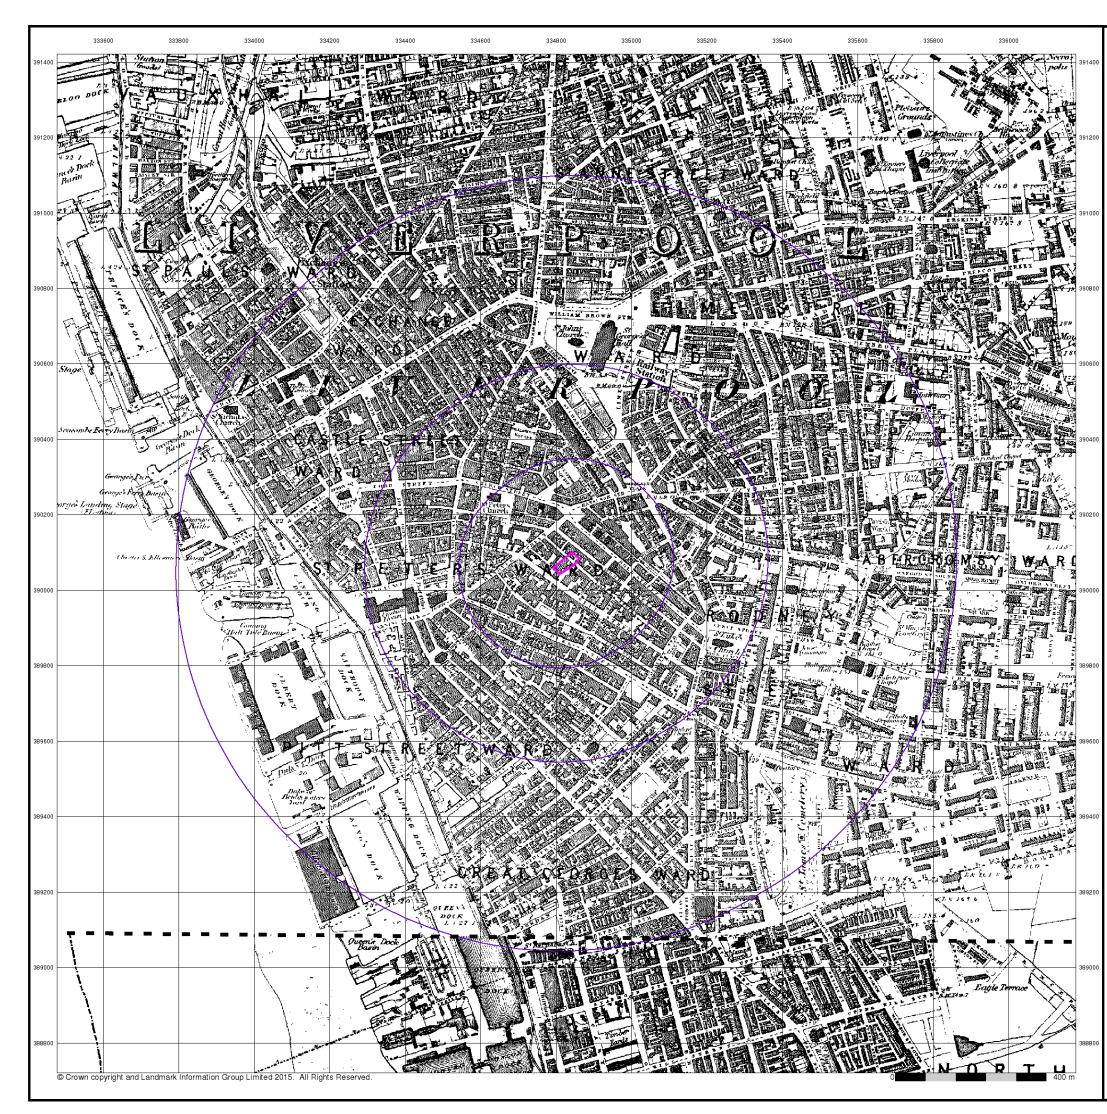

# Lancashire And Furness Published 1850 - 1851 Source map scale - 1:10,560

The historical maps shown were reproduced from maps predominantly held at the scale adopted for England, Wales and Scotland in the 1840's. In 1854 the 1:2,500 scale was adopted for mapping urban areas; these maps were used to update the 1:10,560 maps. The published date given therefore is often some years later than the surveyed date. Before 1938, all OS maps were based on the Cassini Projection, with independent surveys of a single county or group of counties, giving rise to significant inaccuracies in outlying areas. In the late 1940's, a Provisional Edition was produced, which updated the 1:10,560 mapping from a number of sources. The maps appear unfinished - with all military camps and other strategic sites removed. These maps were initially overprinted with the National Grid. In 1970, the first 1:10,000 maps were produced using the Transverse Mercator Projection. The revision process continued until recently, with new editions appearing every 10 years or so for urban areas.