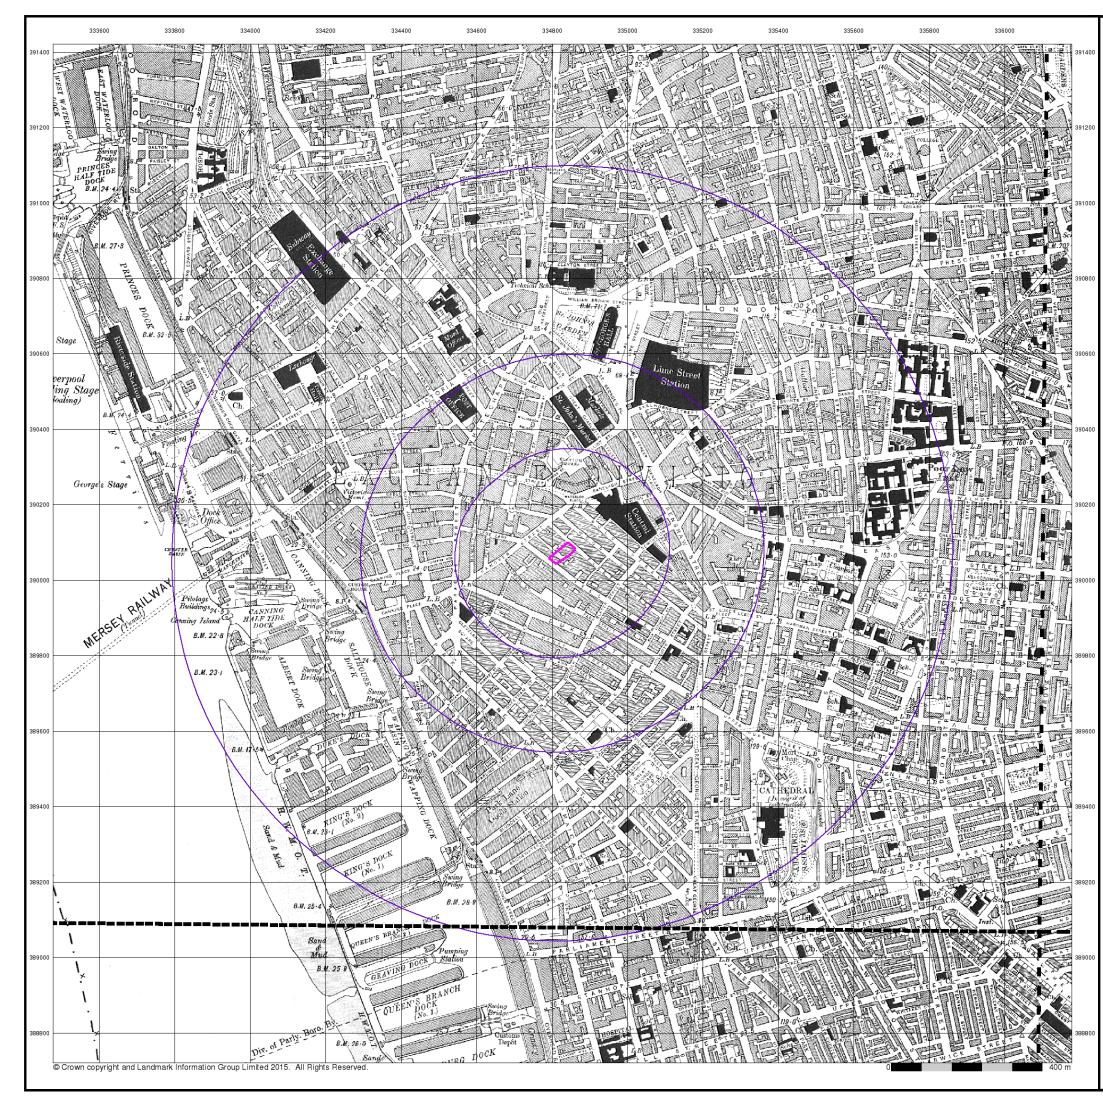

## Lancashire And Furness Published 1928

## Source map scale - 1:10,560

The historical maps shown were reproduced from maps predominantly held at the scale adopted for England, Wales and Scotland in the 1840's. In 1854 the 1:2,500 scale was adopted for mapping urban areas; these maps were used to update the 1:10,560 maps. The published date given therefore is often some years later than the surveyed date. Before 1938, all OS maps were based on the Cassini Projection, with independent surveys of a single county or group of counties, giving rise to significant inaccuracies in outlying areas. In the late 1940's, a Provisional Edition was produced, which updated the 1:10,560 mapping from a number of sources. The maps appear unfinished - with all military camps and other strategic sites removed. These maps were initially overprinted with the National Grid. In 1970, the first 1:10,000 maps were produced using the Transverse Mercator Projection. The revision process continued until recently, with new editions appearing every 10 years or so for urban areas.

### **Order Details**

 Order Number:
 134329146\_1\_1

 Customer Ref:
 10/1065

 National Grid Reference:
 334830, 390070

 Slice:
 A

 Site Area (Ha):
 0.18

 Search Buffer (m):
 1000

### Site Details

18-24 Seel Street, LIVERPOOL, L1 4AU

0844 844 9952 0844 844 9951 www.envirocheck.co.uk

A Landmark Information Group Service v50.0 01-Aug-2017 Page 1 of 24

Tel: Fax: Web: