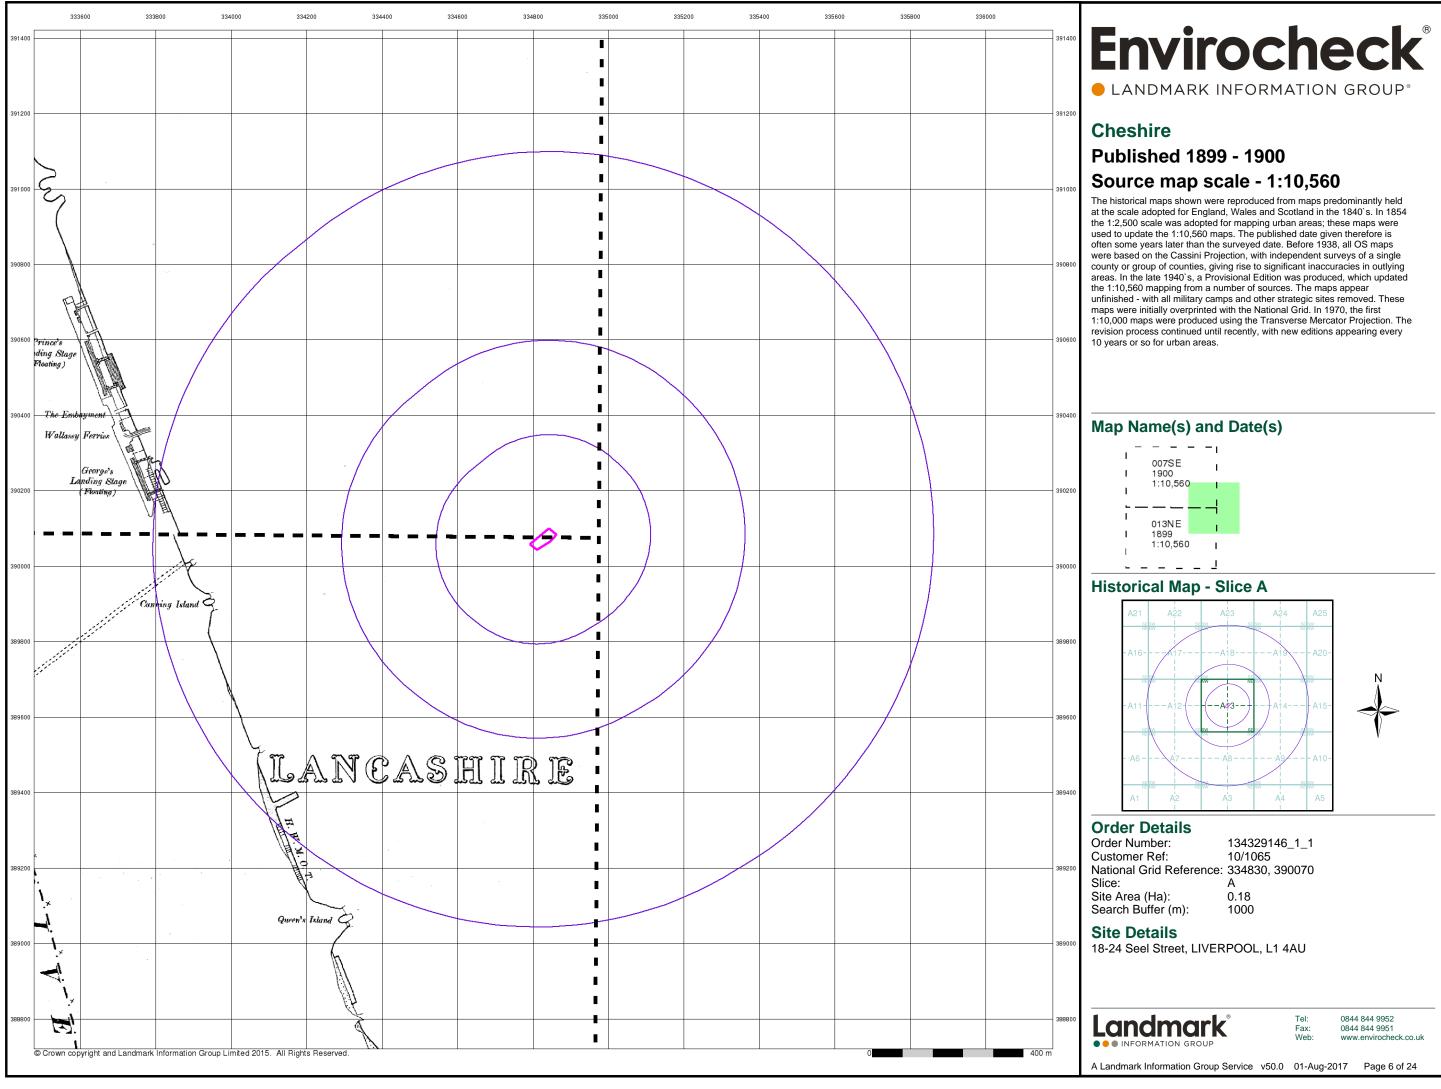

### **Order Details**

 Order Number:
 134329146\_1\_1

 Customer Ref:
 10/1065

 National Grid Reference:
 334830, 390070

 Slice:
 A

 Site Area (Ha):
 0.18

 Search Buffer (m):
 1000

### Site Details

18-24 Seel Street, LIVERPOOL, L1 4AU

0844 844 9952 0844 844 9951 www.envirocheck.co.uk

A Landmark Information Group Service v50.0 01-Aug-2017 Page 1 of 24

Tel: Fax: Web: