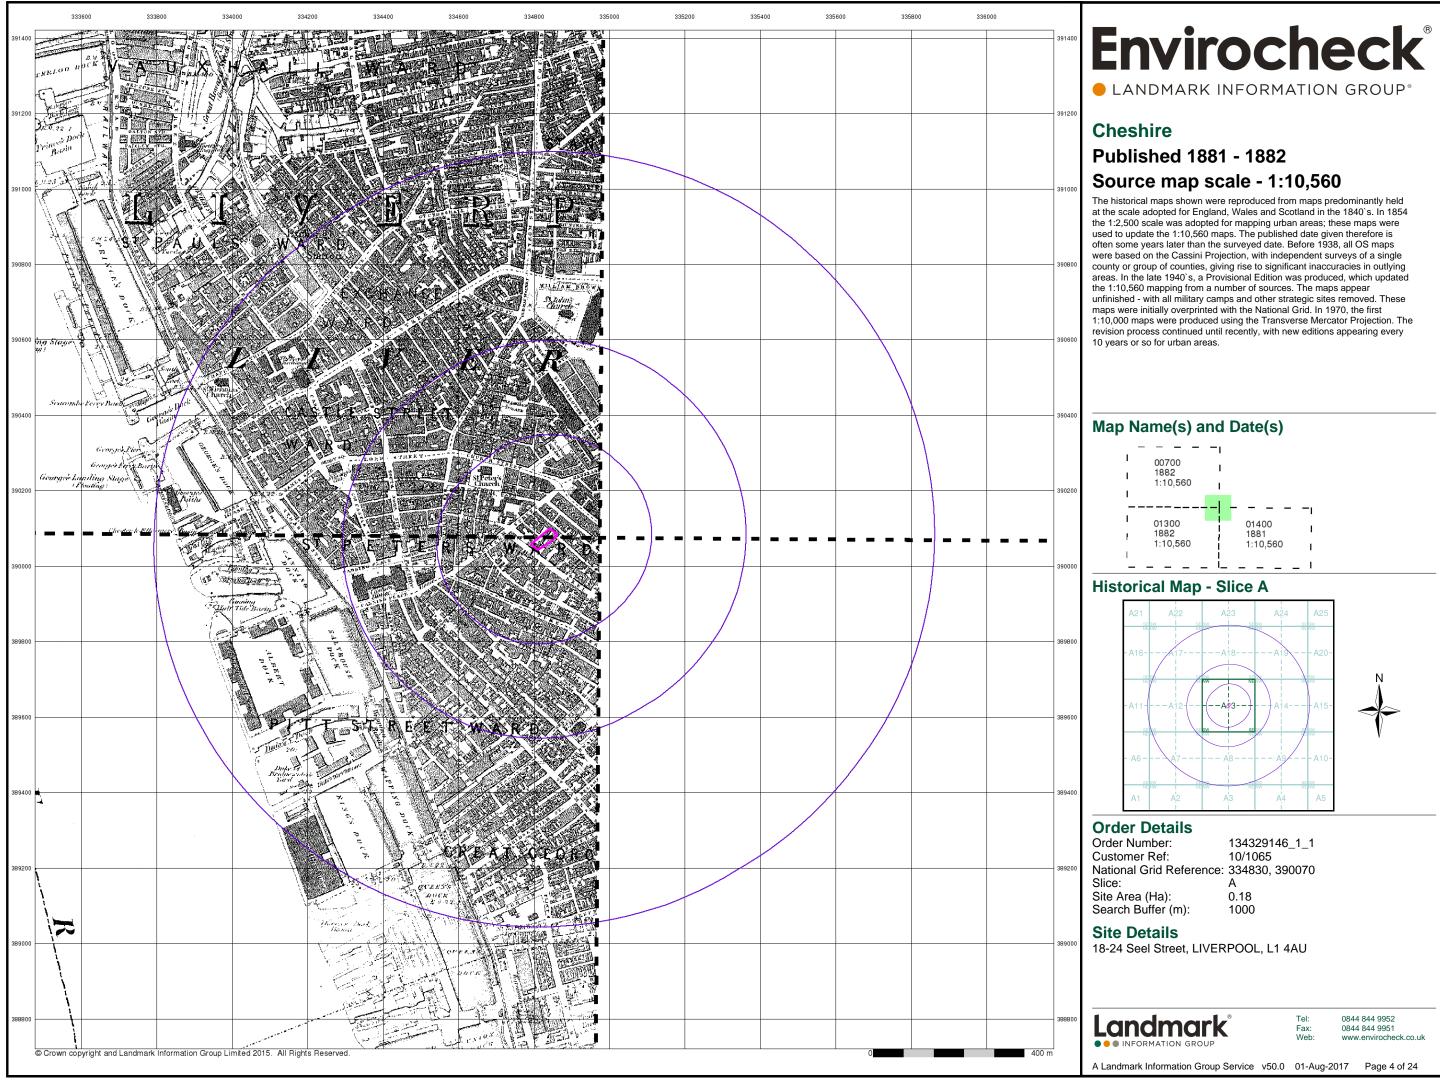

# Lancashire And Furness Published 1850 - 1851 Source map scale - 1:10,560

The historical maps shown were reproduced from maps predominantly held at the scale adopted for England, Wales and Scotland in the 1840's. In 1854 the 1:2,500 scale was adopted for mapping urban areas; these maps were used to update the 1:10,560 maps. The published date given therefore is often some years later than the surveyed date. Before 1938, all OS maps were based on the Cassini Projection, with independent surveys of a single county or group of counties, giving rise to significant inaccuracies in outlying areas. In the late 1940's, a Provisional Edition was produced, which updated the 1:10,560 mapping from a number of sources. The maps appear unfinished - with all military camps and other strategic sites removed. These maps were initially overprinted with the National Grid. In 1970, the first 1:10,000 maps were produced using the Transverse Mercator Projection. The revision process continued until recently, with new editions appearing every 10 years or so for urban areas.

### **Order Details**

 Order Number:
 134329146\_1\_1

 Customer Ref:
 10/1065

 National Grid Reference:
 334830, 390070

 Slice:
 A

 Site Area (Ha):
 0.18

 Search Buffer (m):
 1000

### Site Details

18-24 Seel Street, LIVERPOOL, L1 4AU

0844 844 9952 0844 844 9951 www.envirocheck.co.uk

A Landmark Information Group Service v50.0 01-Aug-2017 Page 1 of 24

Tel: Fax: Web: