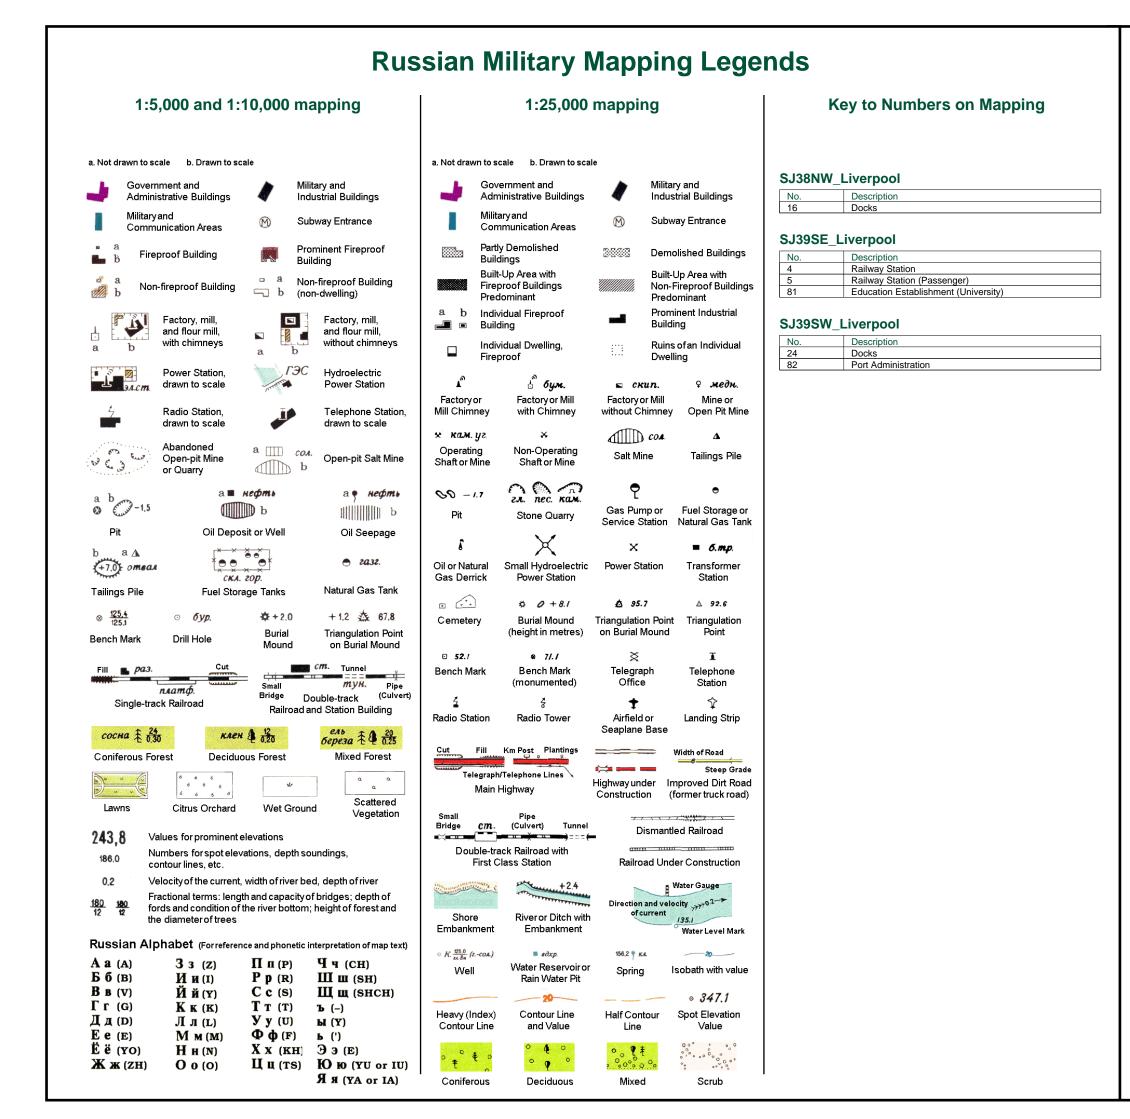

| 1:10,000 | 1974        | 18 |
| Ordnance Survey Plan   | 1:10,000 | 1982 - 1987 | 19 |
| Ordnance Survey Plan   | 1:10,000 | 1989        | 20 |
| Ordnance Survey Plan   | 1:10,000 | 1990 - 1991 | 21 |
| 10K Raster Mapping     | 1:10,000 | 1999        | 22 |
| 10K Raster Mapping     | 1:10,000 | 2006        | 23 |
| VectorMap Local        | 1:10,000 | 2017        | 24 |

## Historical Map - Slice A



### **Order Details**

 Order Number:
 134329146\_1\_1

 Customer Ref:
 10/1065

 National Grid Reference:
 334830, 390070

 Slice:
 A

 Site Area (Ha):
 0.18

 Search Buffer (m):
 1000

### Site Details

18-24 Seel Street, LIVERPOOL, L1 4AU



0844 844 9952 0844 844 9951 www.envirocheck.co.uk

A Landmark Information Group Service v50.0 01-Aug-2017 Page 1 of 24

Tel: Fax: Web:



# **Envirocheck**<sup>®</sup>

## Historical Mapping & Photography included:

| Mapping Type           | Scale    | Date        | Pg |
|------------------------|----------|-------------|----|
| Lancashire And Furness | 1:10,560 | 1850 - 1851 | 3  |
| Cheshire               | 1:10,560 | 1881 - 1882 | 4  |
| Lancashire And Furness | 1:10,560 | 1894        | 5  |
| Cheshire               | 1:10,560 | 1899 - 1900 | 6  |
| Lancashire And Furness | 1:10,560 | 1909 - 1910 | 7  |
| Cheshire               | 1:10,560 | 1913        | 8  |
| Cheshire               | 1:10,560 | 1927        | 9  |
| Lancashire And Furness | 1:10,560 | 1928        | 10 |
| Lancashire And Furness | 1:10,560 | 1928        | 11 |
| Lancashire And Furness | 1:10,560 | 1938        | 12 |
| Cheshire               | 1:10,560