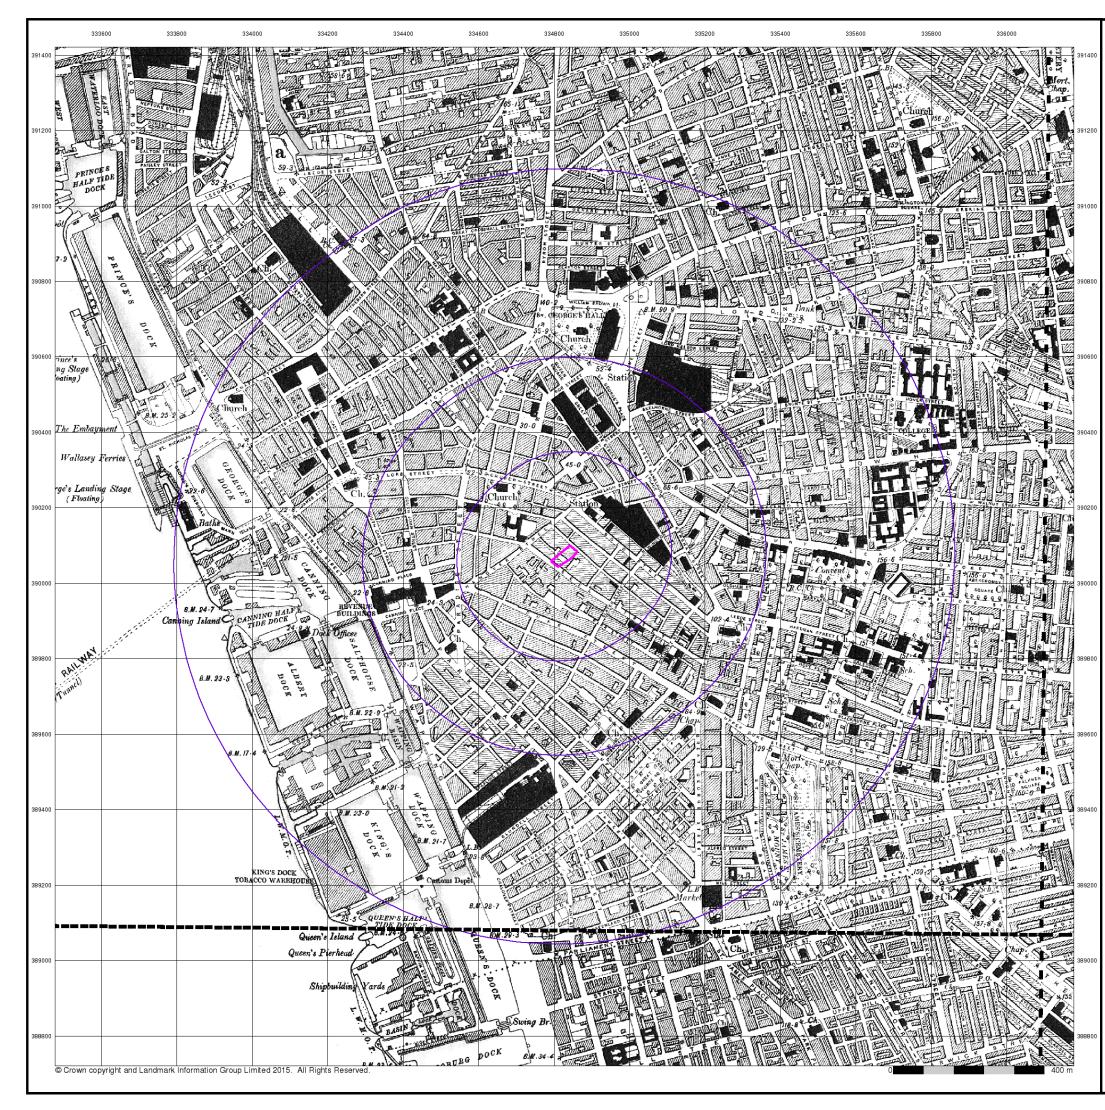

# Lancashire And Furness Published 1850 - 1851 Source map scale - 1:10,560

The historical maps shown were reproduced from maps predominantly held at the scale adopted for England, Wales and Scotland in the 1840's. In 1854 the 1:2,500 scale was adopted for mapping urban areas; these maps were used to update the 1:10,560 maps. The published date given therefore is often some years later than the surveyed date. Before 1938, all OS maps were based on the Cassini Projection, with independent surveys of a single county or group of counties, giving rise to significant inaccuracies in outlying areas. In the late 1940's, a Provisional Edition was produced, which updated the 1:10,560 mapping from a number of sources. The maps appear unfinished - with all military camps and other strategic sites removed. These maps were initially overprinted with the National Grid. In 1970, the first 1:10,000 maps were produced using the Transverse Mercator Projection. The revision process continued until recently, with new editions appearing every 10 years or so for urban areas.