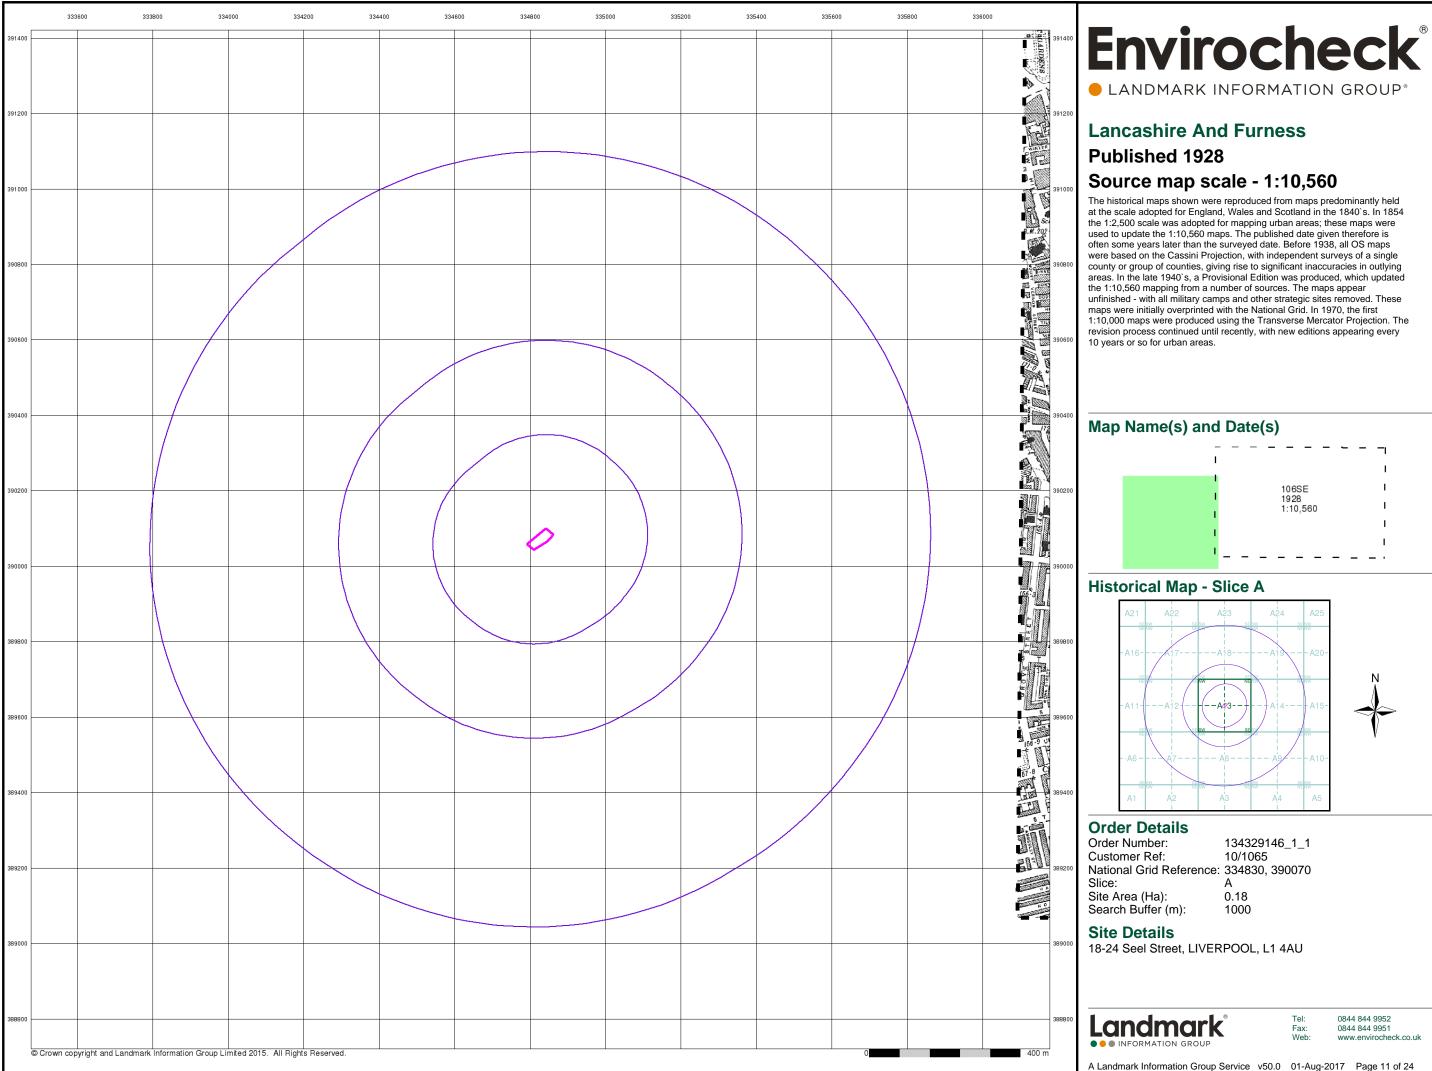

## Lancashire And Furness Published 1928

## Source map scale - 1:10,560

The historical maps shown were reproduced from maps predominantly held at the scale adopted for England, Wales and Scotland in the 1840's. In 1854 the 1:2,500 scale was adopted for mapping urban areas; these maps were used to update the 1:10,560 maps. The published date given therefore is often some years later than the surveyed date. Before 1938, all OS maps were based on the Cassini Projection, with independent surveys of a single county or group of counties, giving rise to significant inaccuracies in outlying areas. In the late 1940's, a Provisional Edition was produced, which updated the 1:10,560 mapping from a number of sources. The maps appear unfinished - with all military camps and other strategic sites removed. These maps were initially overprinted with the National Grid. In 1970, the first 1:10,000 maps were produced using the Transverse Mercator Projection. The revision process continued until recently, with new editions appearing every 10 years or so for urban areas.

### **Order Details**

 Order Number:
 134329146\_1\_1

 Customer Ref:
 10/1065

 National Grid Reference:
 334830, 390070

 Slice:
 A

 Site Area (Ha):
 0.18

 Search Buffer (m):
 1000

### Site Details

18-24 Seel Street, LIVERPOOL, L1 4AU

0844 844 9952 0844 844 9951 www.envirocheck.co.uk

A Landmark Information Group Service v50.0 01-Aug-2017 Page 2 of 24

Tel

Fax:

Web: