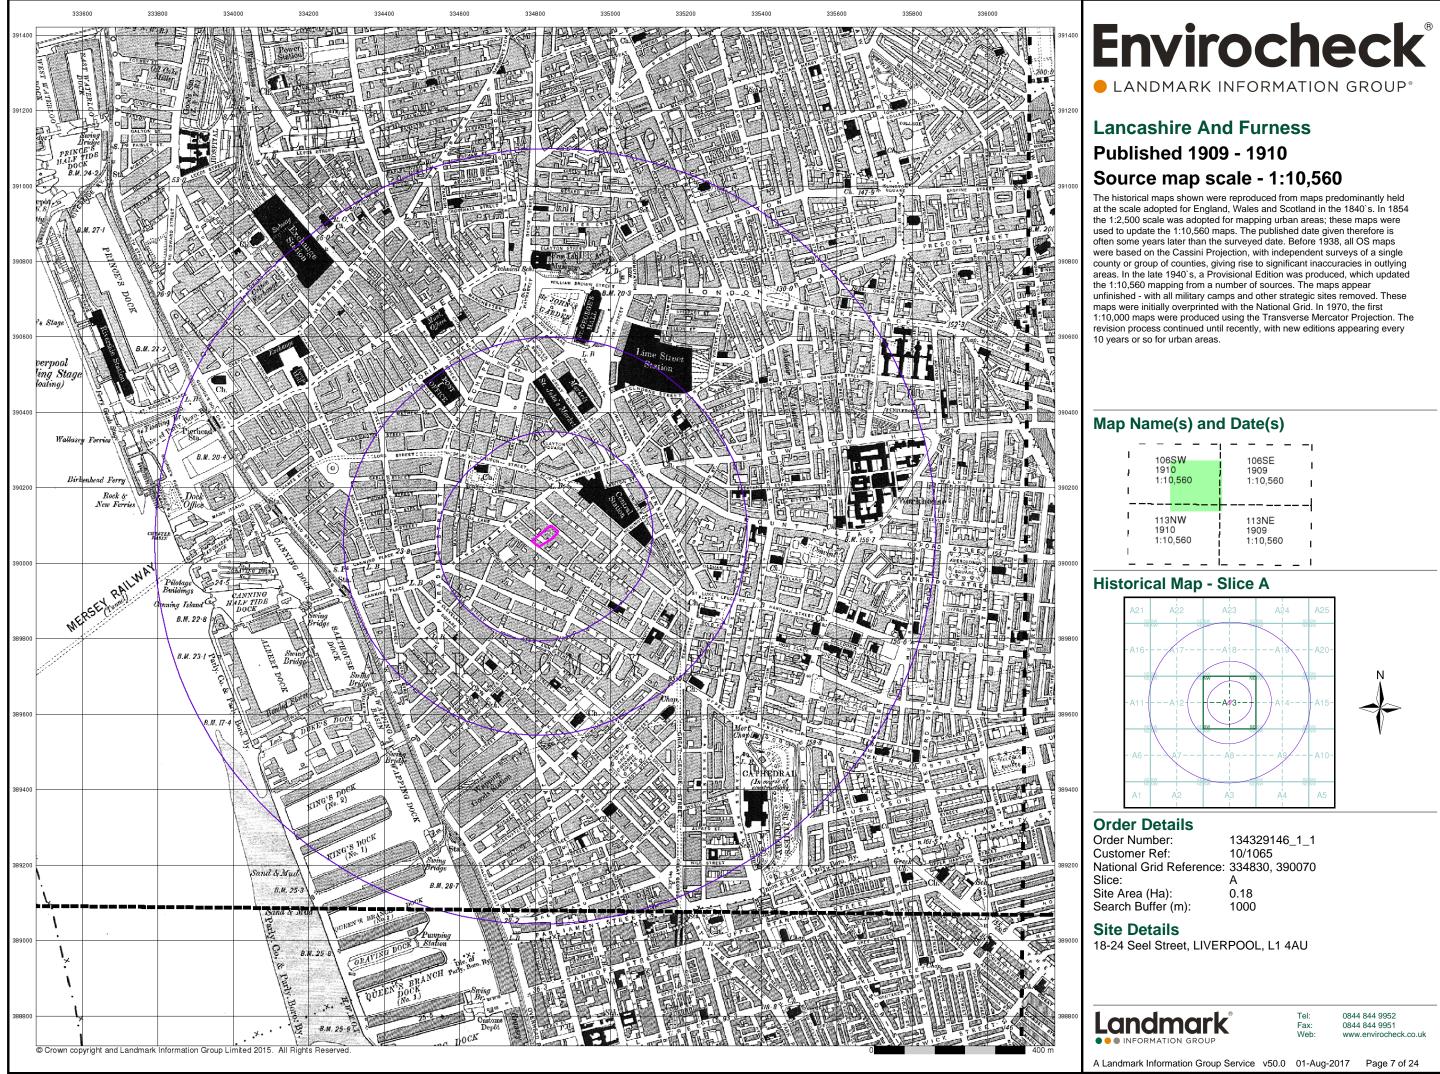

### **Order Details**

 Order Number:
 134329146\_1\_1

 Customer Ref:
 10/1065

 National Grid Reference:
 334830, 390070

 Slice:
 A

 Site Area (Ha):
 0.18

 Search Buffer (m):
 1000

### Site Details

18-24 Seel Street, LIVERPOOL, L1 4AU

0844 844 9952 0844 844 9951 www.envirocheck.co.uk

A Landmark Information Group Service v50.0 01-Aug-2017 Page 2 of 24

Tel

Fax:

Web: