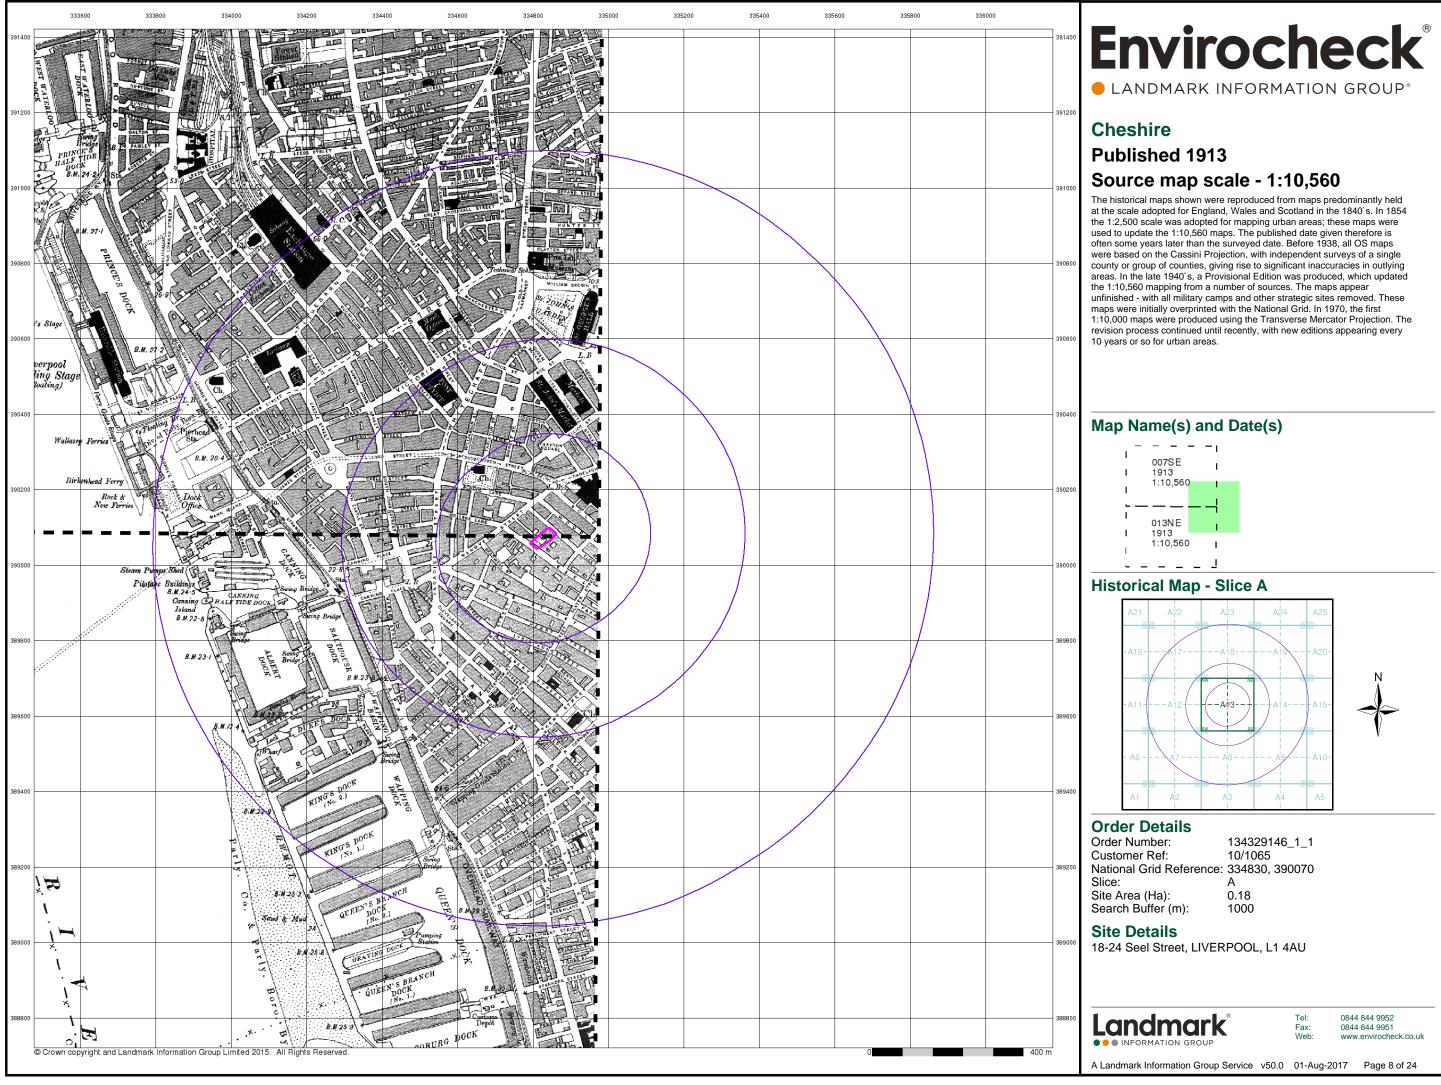

### **Order Details**

 Order Number:
 134329146\_1\_1

 Customer Ref:
 10/1065

 National Grid Reference:
 334830, 390070

 Slice:
 A

 Site Area (Ha):
 0.18

 Search Buffer (m):
 1000

### Site Details

18-24 Seel Street, LIVERPOOL, L1 4AU

0844 844 9952 0844 844 9951 www.envirocheck.co.uk

A Landmark Information Group Service v50.0 01-Aug-2017 Page 1 of 24

Tel: Fax: Web: