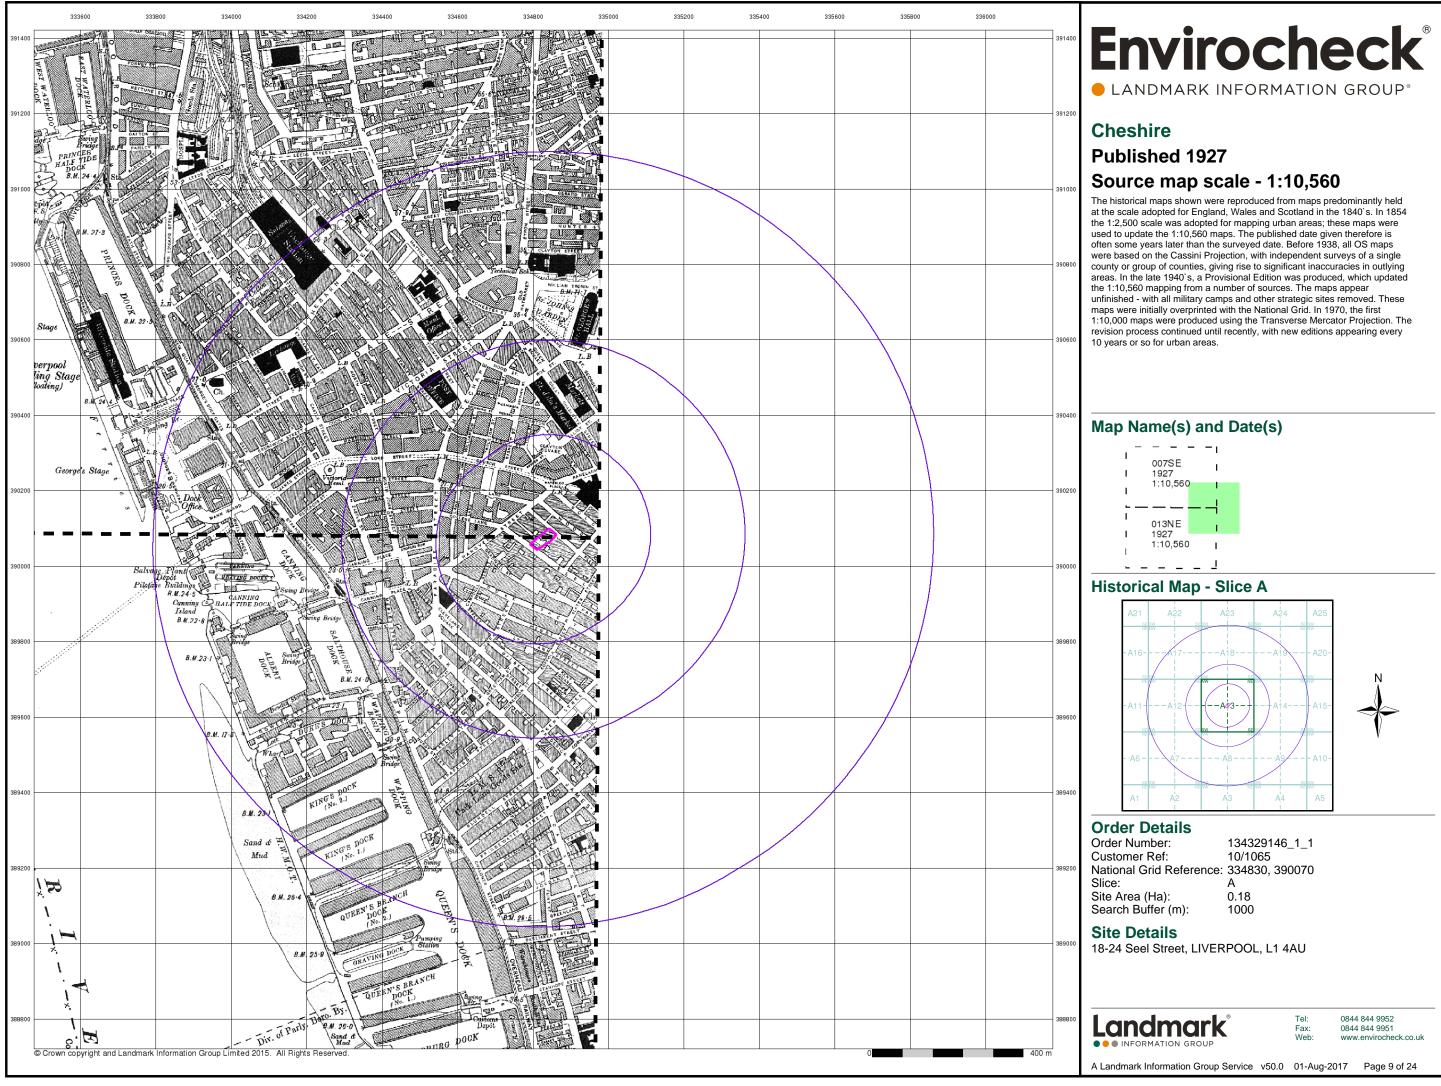

### **Order Details**

 Order Number:
 134329146\_1\_1

 Customer Ref:
 10/1065

 National Grid Reference:
 334830, 390070

 Slice:
 A

 Site Area (Ha):
 0.18

 Search Buffer (m):
 1000

### Site Details

18-24 Seel Street, LIVERPOOL, L1 4AU

0844 844 9952 0844 844 9951 www.envirocheck.co.uk

A Landmark Information Group Service v50.0 01-Aug-2017 Page 1 of 24

Tel: Fax: Web: