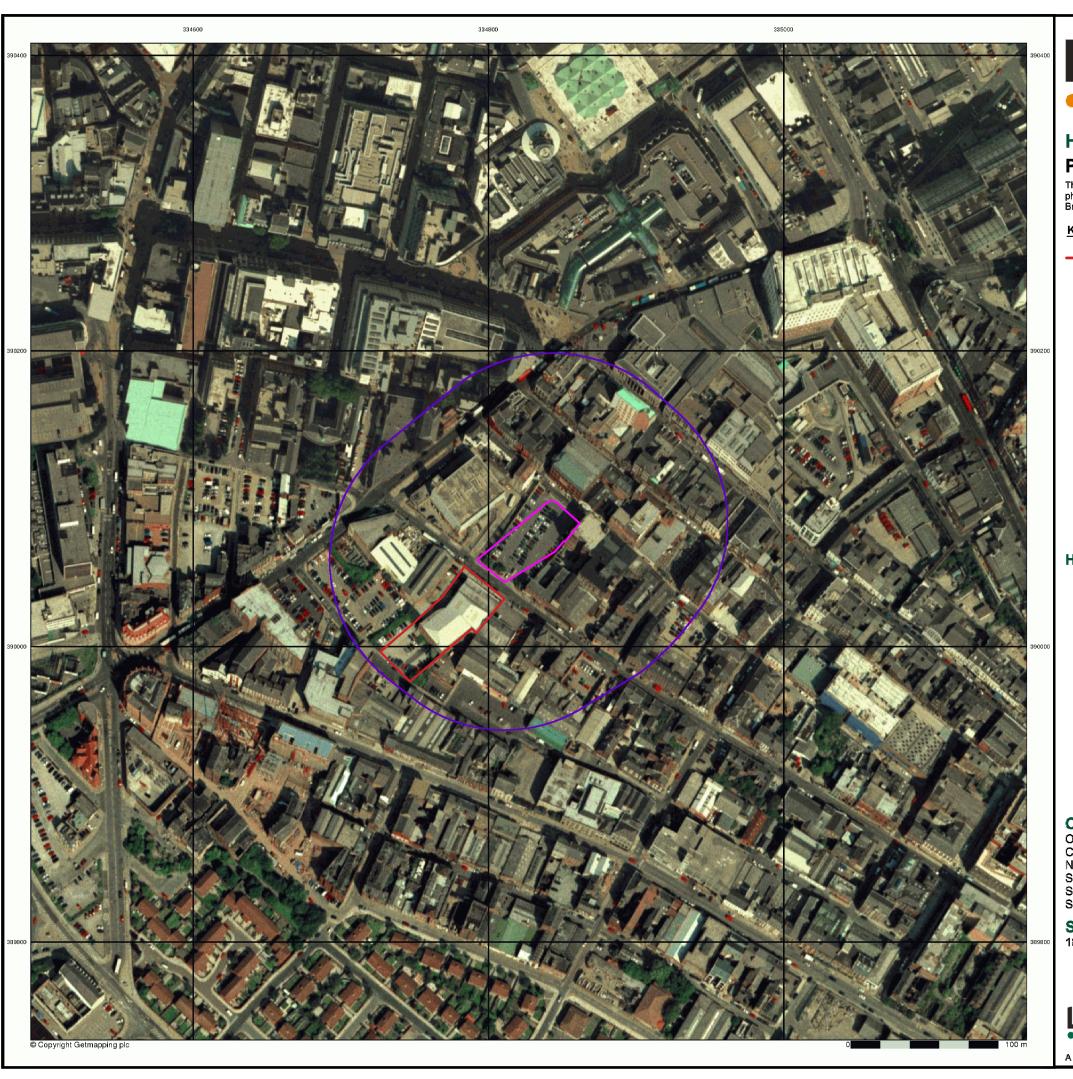

## Historical Aerial Photography Published 2000

This aerial photography was produced by Getmapping, these vertical aerial photographs provide a seamless, full colour survey of the whole of Great Britain

Key

Site Boundary

#### Order Details

Order Number: 134329146\_1\_1
Customer Ref: 10/1065
National Grid Reference: 34830, 390070
Slice: A

Site Area (Ha): 0.18 Search Buffer (m): 100

#### Site Details

18-24 Seel Street, LIVERPOOL, L1 4AU

Landmark®

: 0844 844 9952 c: 0844 844 9951 b: www.envirocheck.cc

A Landmark Information Group Service v50.0 01-Aug-2017 Page 26 of 26