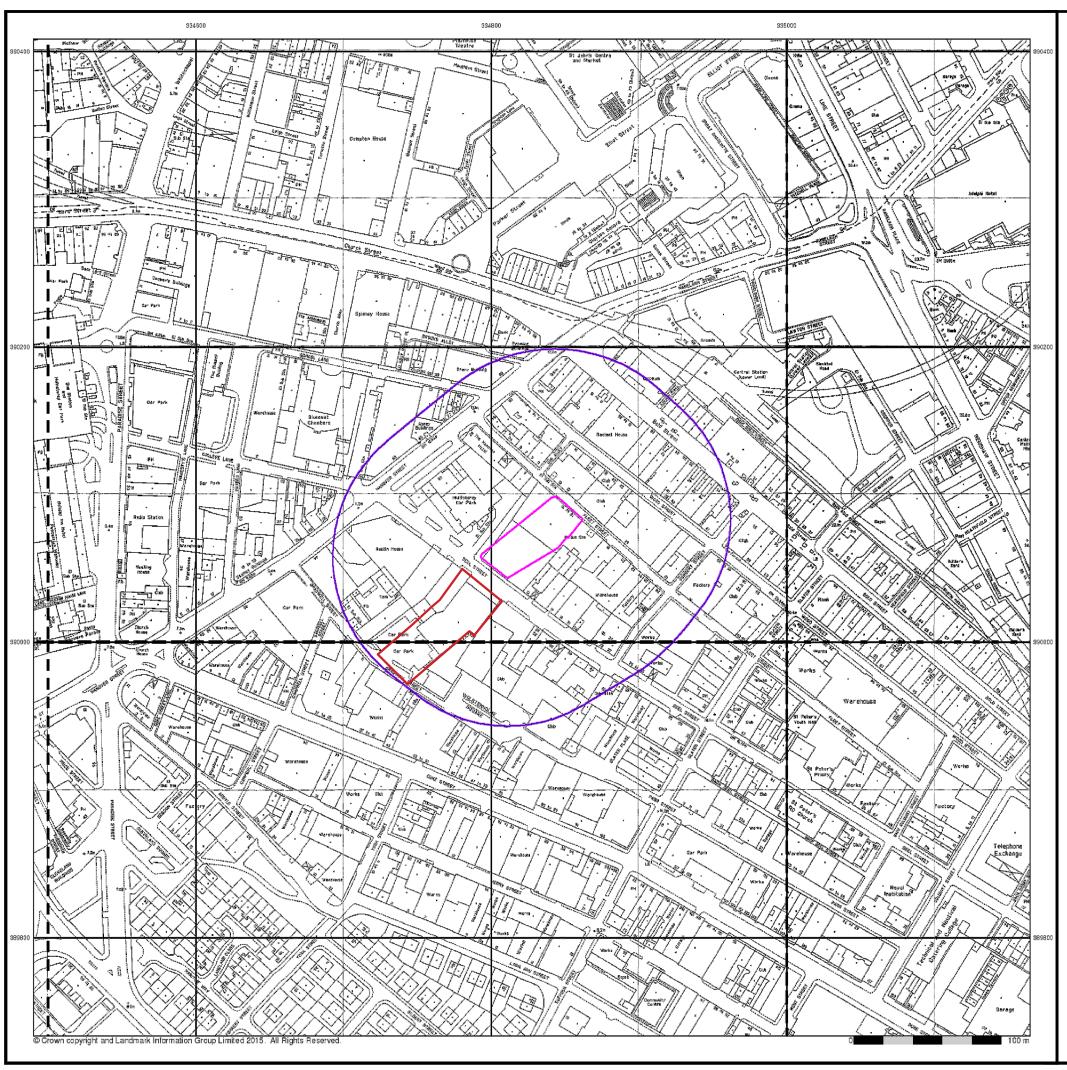

### **Historical Map - Segment A13**

### Order Details

Order Number: 134329146\_1\_1 Customer Ref: 10/1065 National Grid Reference: 334830, 390070

Site Area (Ha): Search Buffer (m): 0.18

#### Site Details

18-24 Seel Street, LIVERPOOL, L1 4AU

0844 844 9952 0844 844 9951

A Landmark Information Group Service v50.0 01-Aug-2017 Page 22 of 26