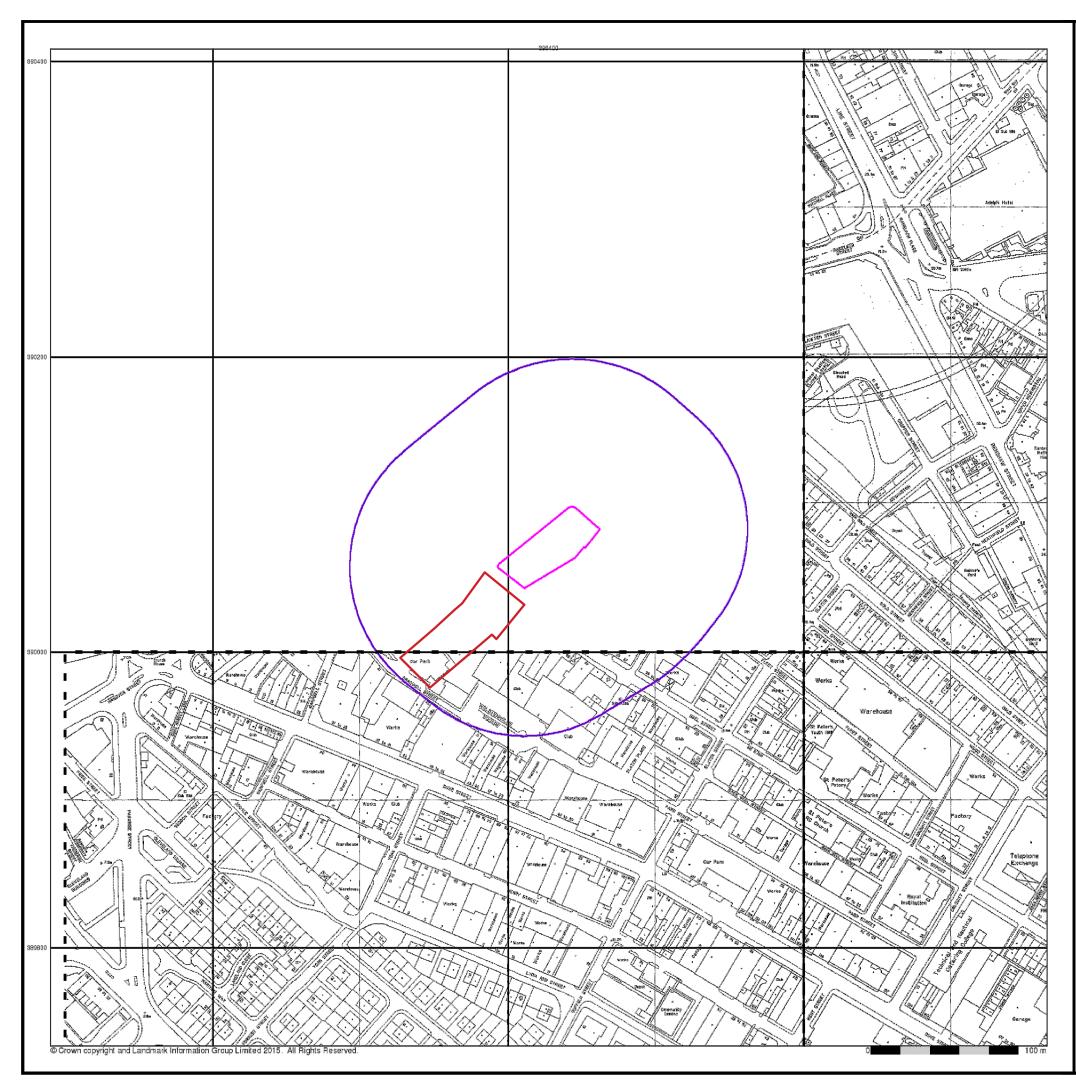

### **Historical Map - Segment A13**

### Order Details

Order Number: 134329146\_1\_1
Customer Ref: 10/1065
National Grid Reference: 334830, 390070
Slice: A

Site Area (Ha): 0.18 Search Buffer (m): 100

#### Site Details

18-24 Seel Street, LIVERPOOL, L1 4AU

0844 844

0844 844 9952 0844 844 9951 www.envirocheck.co.u

A Landmark Information Group Service v50.0 01-Aug-2017 Page 25 of 26