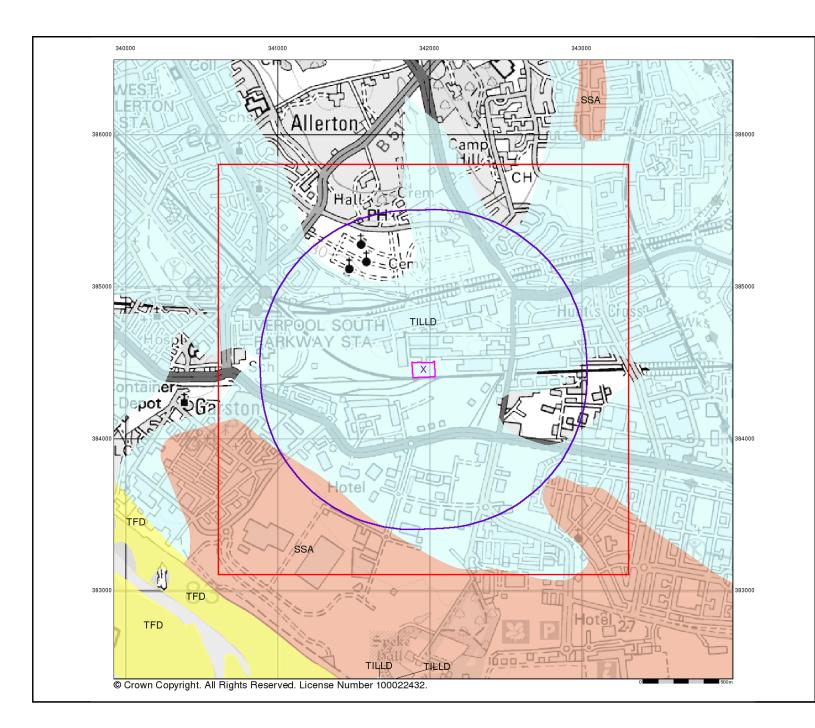

### **Superficial Geology**

Superficial Deposits are the youngest geological deposits formed during the most recent period of geological time, the Quaternary, which extends back about 1.8 million years from the present.

They rest on older deposits or rocks referred to as Bedrock. This dataset contains Superficial deposits that are of natural origin and 'in place'. Other superficial strata may be held in the Mass Movement dataset where they have been moved, or in the Artificial Ground dataset where they are of man-made origin.

Most of these Superficial deposits are unconsolidated sediments such as gravel, sand, silt and clay, and onshore they form relatively thin, often discontinuous patches or larger spreads.

## Superficial Geology Map - Slice A