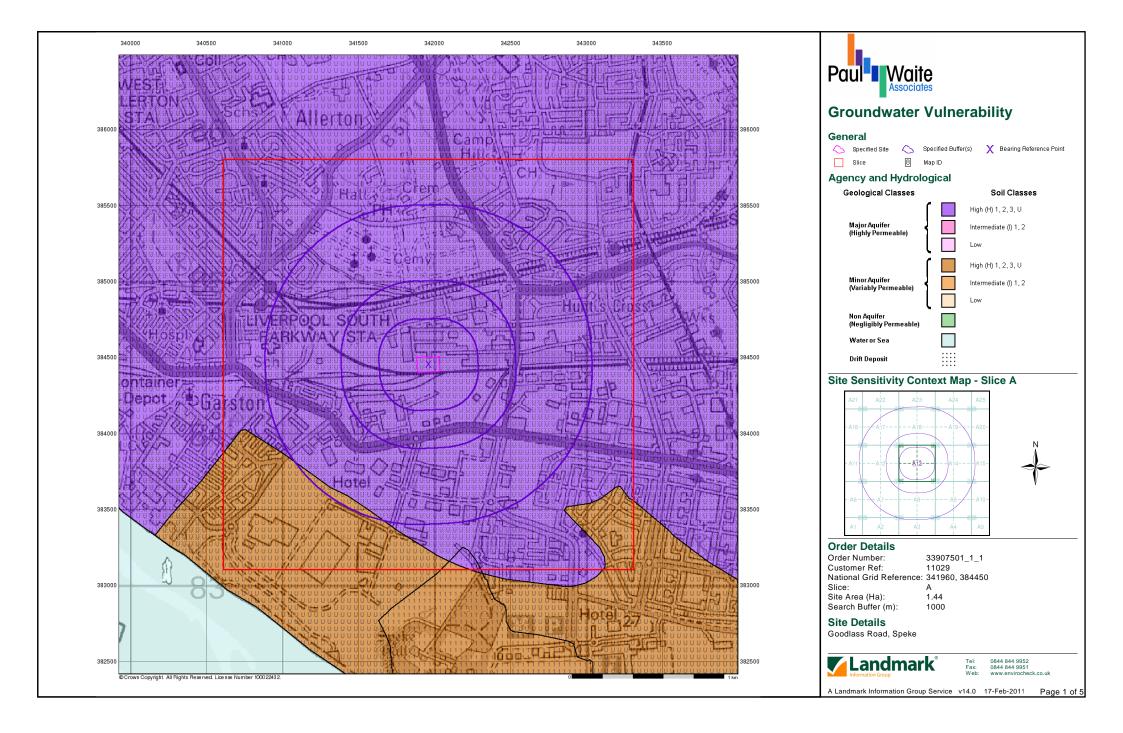

### Geology 1:50,000 Maps - Slice A

### **Order Details:**

 Order Number:
 33907501\_1\_1

 Customer Reference:
 11029

 National Grid Reference:
 341960, 384450

 Slice:
 A

 Site Area (Ha):
 1.44

 Search Buffer (m):
 1000

Site Details:

Goodlass Road, Speke

Tel: 0844 844 9952 Fax: 0844 844 9951 Web: www.envirocheck.co

v14.0 17-Feb-2011 Page 1 of 5