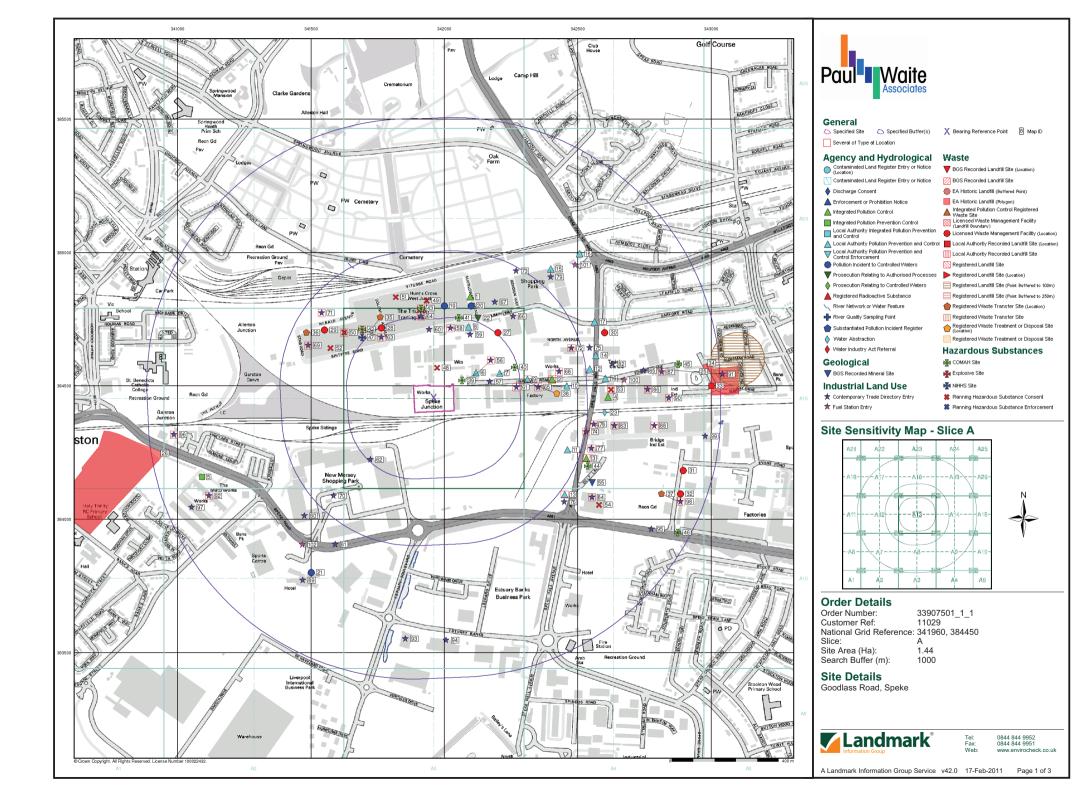

#### General

Specified Site

Specified Buffer(s)

8 Map ID

Several of Type at Location

### Agency and Hydrological (Boreholes)

BGS Borehole Depth 0 - 10m

BGS Borehole Depth 10 - 30m BGS Borehole Depth 30m +

Confidential

Other

For Borehole information please refer to the Borehole .csv file which accompanied this slice.

A copy of the BGS Borehole Ordering Form is available to download from the Support section of www.envirocheck.co.uk.

## Borehole Map - Slice A

### **Order Details**

Order Number: 33907501 1 1 Customer Ref: 11029 National Grid Reference: 341960, 384450

Slice: Α

Site Area (Ha): Search Buffer (m): 1.44 1000

### **Site Details**

Goodlass Road, Speke

0844 844 9952 0844 844 9951 www.envirocheck.co.uk

A Landmark Information Group Service v42.0 17-Feb-2011 Page 3 of 3