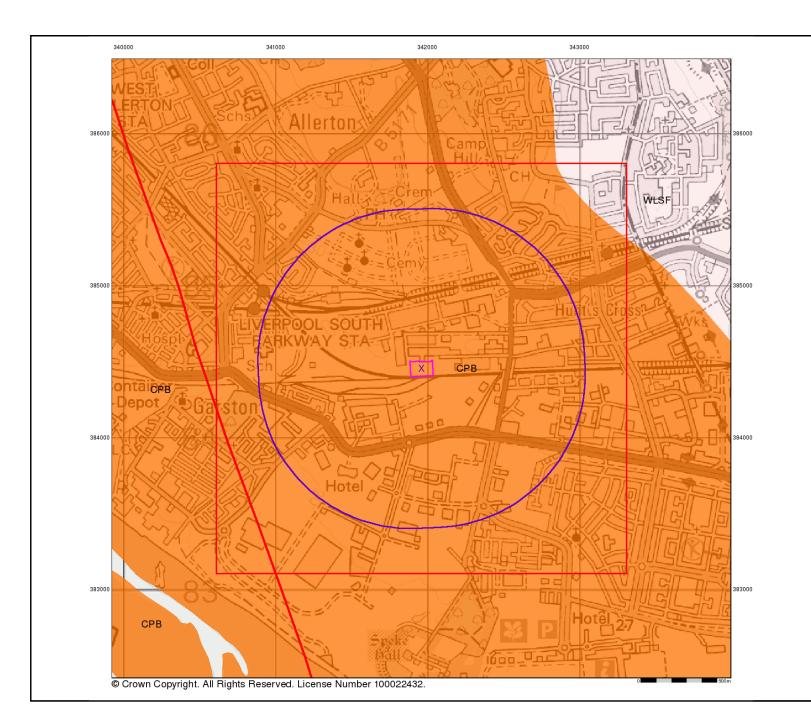

### **Bedrock and Faults**

Bedrock geology is a term used for the main mass of rocks forming the Earth and are present everywhere, whether exposed at the surface in outcrops or concealed beneath superficial deposits or water.

The bedrock has formed over vast lengths of geological time ranging from ancient and highly altered rocks of the Proterozoic, some 2500 million years ago, or older, up to the relatively young Plicoene, 1.8 million years ago.

The bedrock geology includes many lithologies, often classified into three types based on origin: igneous, metamorphic and sedimentary.

The BGS Faults and Rock Segments dataset includes geological faults (e.g. normal, thrust), and thin beds mapped as lines (e.g. coal seam, gypsum bed). Some of these are linked to other particular 1:50,000 Geology datasets, for example, coal seams are part of the bedrock sequence, most faults and mineral veins primarily affect the bedrock but cut across the strata and post date its deposition.

### Bedrock and Faults Map - Slice A