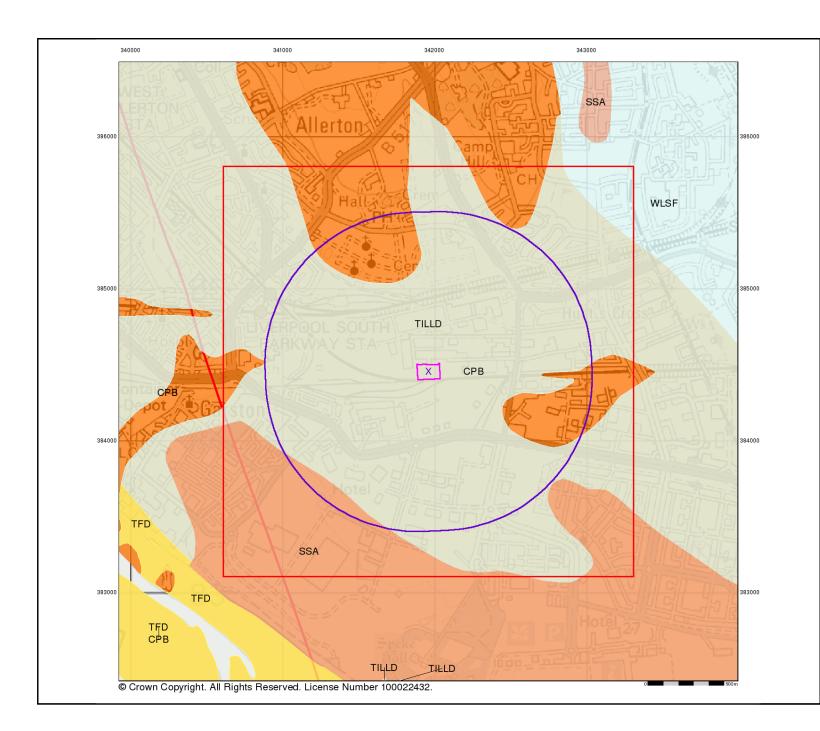

## Borehole Map - Slice A

### **Order Details**

Order Number: 33907501 1 1 Customer Ref: 11029 National Grid Reference: 341960, 384450

Slice: Α

Site Area (Ha): Search Buffer (m): 1.44 1000

### **Site Details**

Goodlass Road, Speke

0844 844 9952 0844 844 9951 www.envirocheck.co.uk

A Landmark Information Group Service v42.0 17-Feb-2011 Page 3 of 3