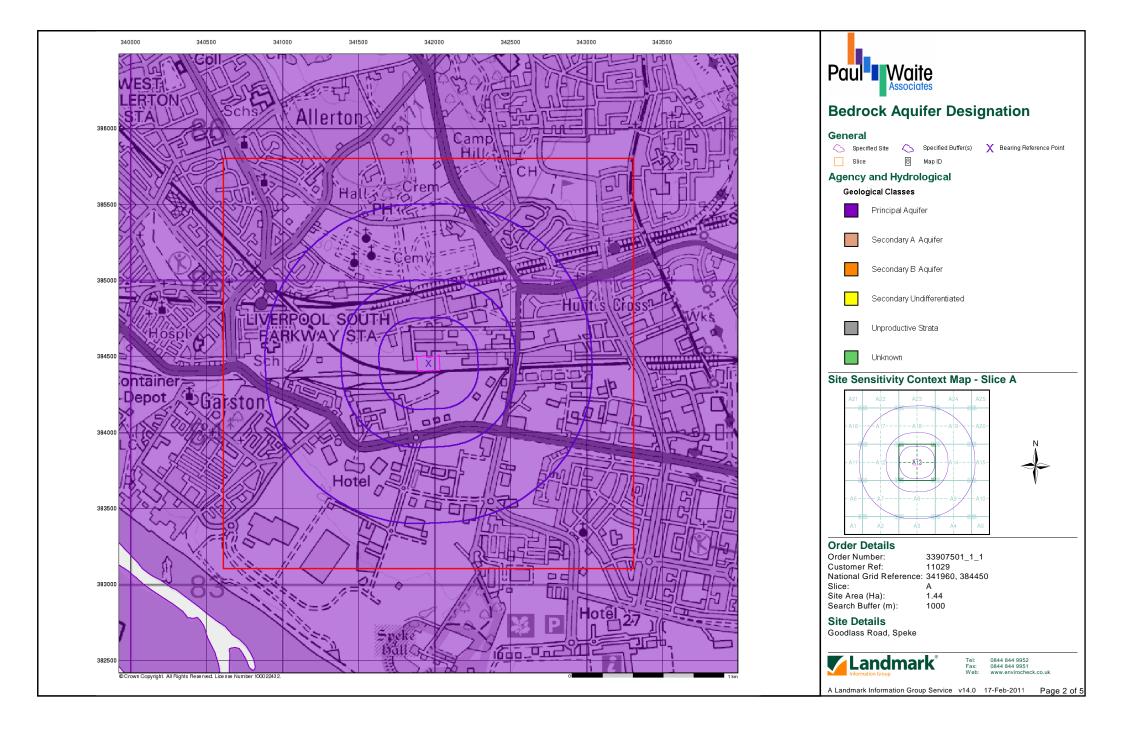

### Agency and Hydrological (Boreholes)

BGS Borehole Depth 0 - 10m

BGS Borehole Depth 10 - 30m BGS Borehole Depth 30m +

Confidential

Other

For Borehole information please refer to the Borehole .csv file which accompanied this slice.

A copy of the BGS Borehole Ordering Form is available to download from the Support section of www.envirocheck.co.uk.

## Borehole Map - Slice A

### **Order Details**

Order Number: 33907501 1 1 Customer Ref: 11029 National Grid Reference: 341960, 384450

Slice: Α

Site Area (Ha): Search Buffer (m): 1.44 1000

### **Site Details**

Goodlass Road, Speke

0844 844 9952 0844 844 9951 www.envirocheck.co.uk

A Landmark Information Group Service v42.0 17-Feb-2011 Page 3 of 3