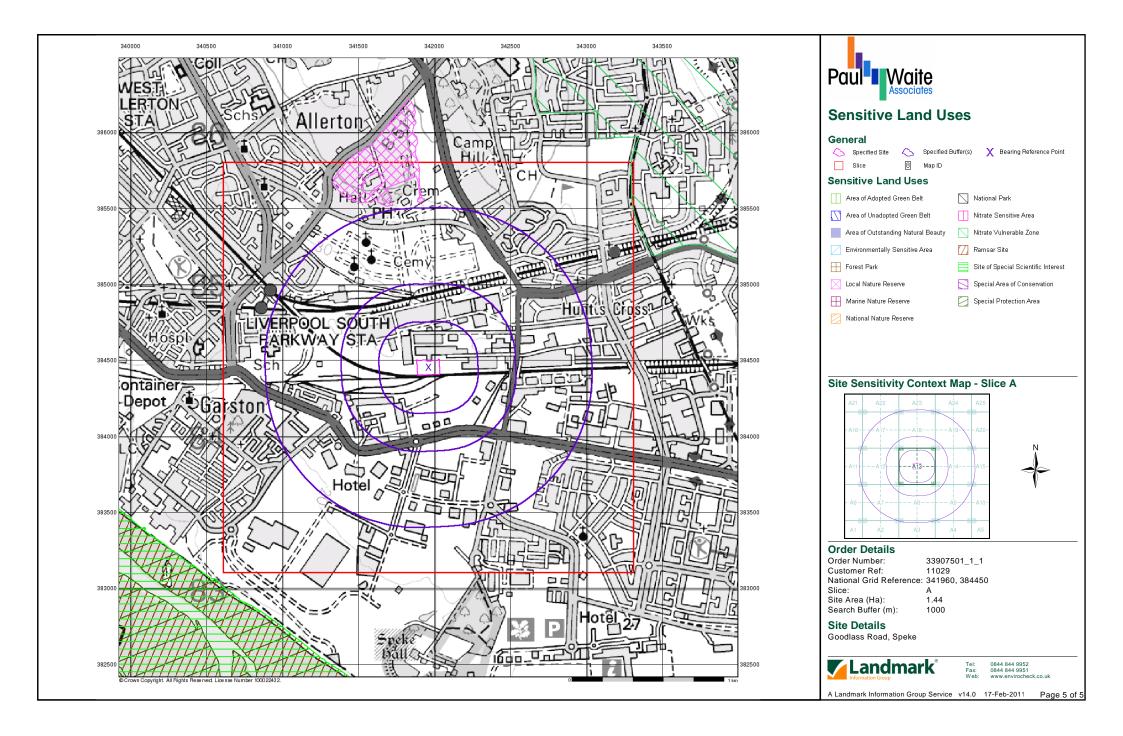

### **Natural England Copyright Notice**

Site of Special Scientific Interest, National Nature Reserve, Ramsar, Special Protection Area, Special Conservation Area, Marine Nature Reserve data (derived from Ordnance Survey 1:10000 raster) is provided by, and used with the permission of, Natural England who retain the copyright and Intellectual Property Rights for the data.

# **Summary**

| Data Type                            | Page<br>Number | On Site | 0 to 250m | 251 to 500m | 501 to 1000m<br>(*up to 2000m) |
|--------------------------------------|----------------|---------|-----------|-------------|--------------------------------|
| Sensitive Land Use                   |                |         |           |             |                                |
| Areas of Adopted Green Belt          |                |         |           |             |                                |
| Areas of Unadopted Green Belt        |                |         |           |             |                                |
| Areas of Outstanding Natural Beauty  |                |         |           |             |                                |
| Environmentally Sensitive Areas      |                |         |           |             |                                |
| Forest Parks                         |                |         |           |             |                                |
| Local Nature Reserves                |                |         |           |             |                                |
| Marine Nature Reserves               |                |         |           |             |                                |
| National Nature Reserves             |                |         |           |             |                                |
| National Parks                       |                |         |           |             |                                |
| Nitrate Sensitive Areas              |                |         |           |             |                                |
| Nitrate Vulnerable Zones             |                |         |           |             |                                |
| Ramsar Sites                         |                |         |           |             |                                |
| Sites of Special Scientific Interest |                |         |           |             |                                |
| Special Areas of Conservation        |                |         |           |             |                                |
| Special Protection Areas             |                |         |           |             |                                |