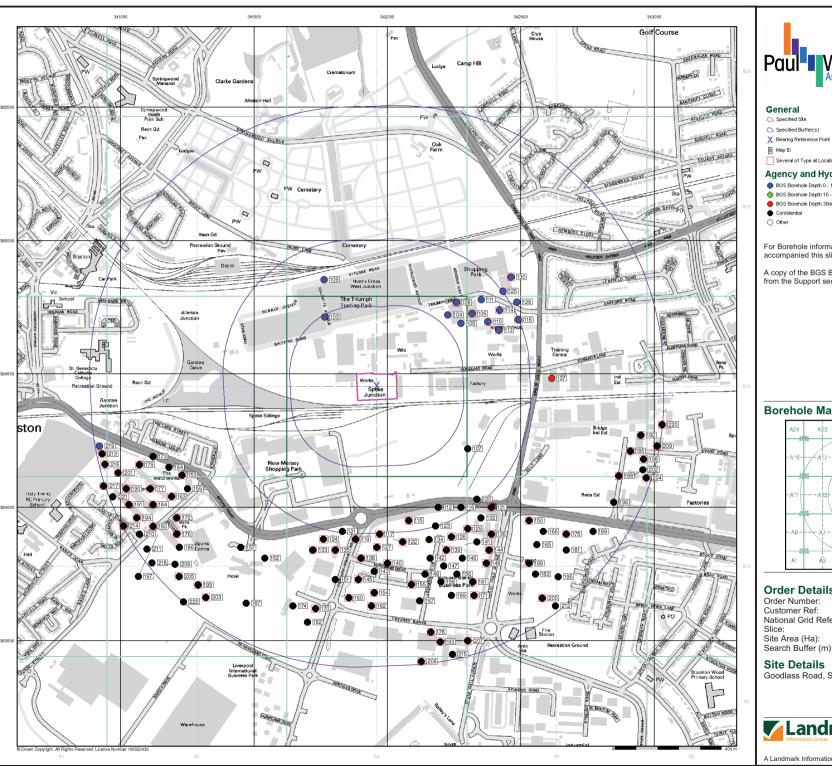

### Agency and Hydrological (Boreholes)

BGS Borehole Depth 0 - 10m

BGS Borehole Depth 10 - 30m BGS Borehole Depth 30m +

Confidential

Other

For Borehole information please refer to the Borehole .csv file which accompanied this slice.

A copy of the BGS Borehole Ordering Form is available to download from the Support section of www.envirocheck.co.uk.

## Borehole Map - Slice A

### **Order Details**

Order Number: 33907501 1 1 Customer Ref: 11029 National Grid Reference: 341960, 384450

Slice: Α

Site Area (Ha): Search Buffer (m): 1.44 1000

### **Site Details**

Goodlass Road, Speke

0844 844 9952 0844 844 9951 www.envirocheck.co.uk

A Landmark Information Group Service v42.0 17-Feb-2011 Page 3 of 3