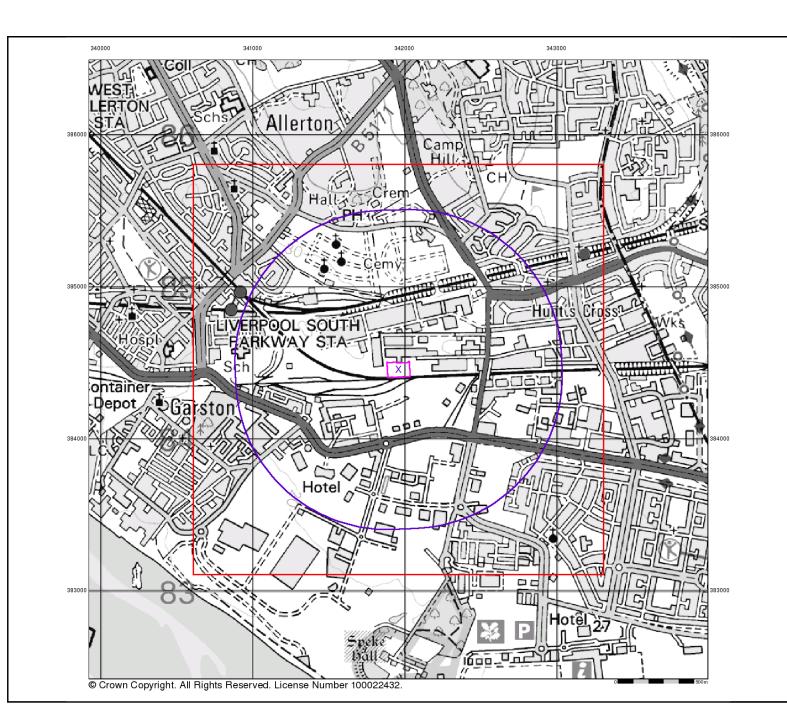

### **Order Details**

Order Number: 33907501 1 1 Customer Ref: 11029 National Grid Reference: 341960, 384450

Slice: Α

Site Area (Ha): Search Buffer (m): 1.44 1000

### **Site Details**

Goodlass Road, Speke

0844 844 9952 0844 844 9951 www.envirocheck.co.uk

A Landmark Information Group Service v42.0 17-Feb-2011 Page 3 of 3