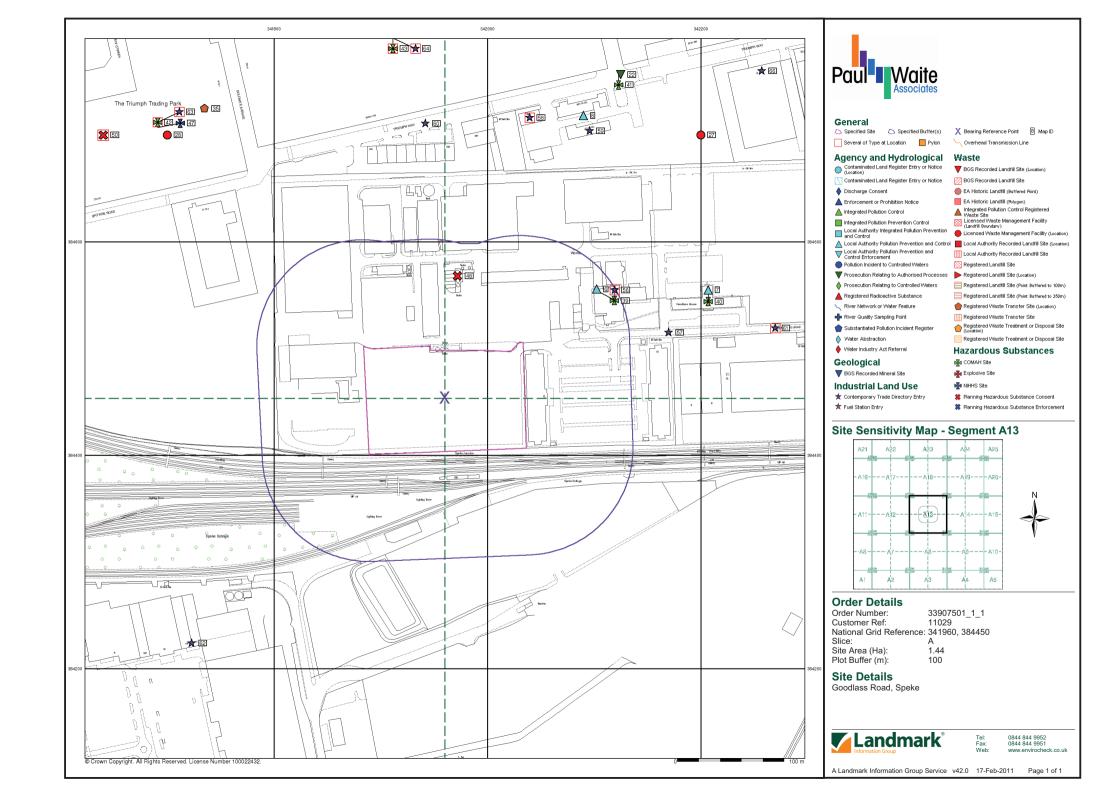

### **Order Details**

Order Number: 33907501 1 1 Customer Ref: 11029 National Grid Reference: 341960, 384450

Slice: Α

Site Area (Ha): Search Buffer (m): 1.44 1000

### **Site Details**

Goodlass Road, Speke

0844 844 9952 0844 844 9951 www.envirocheck.co.uk

A Landmark Information Group Service v42.0 17-Feb-2011 Page 3 of 3