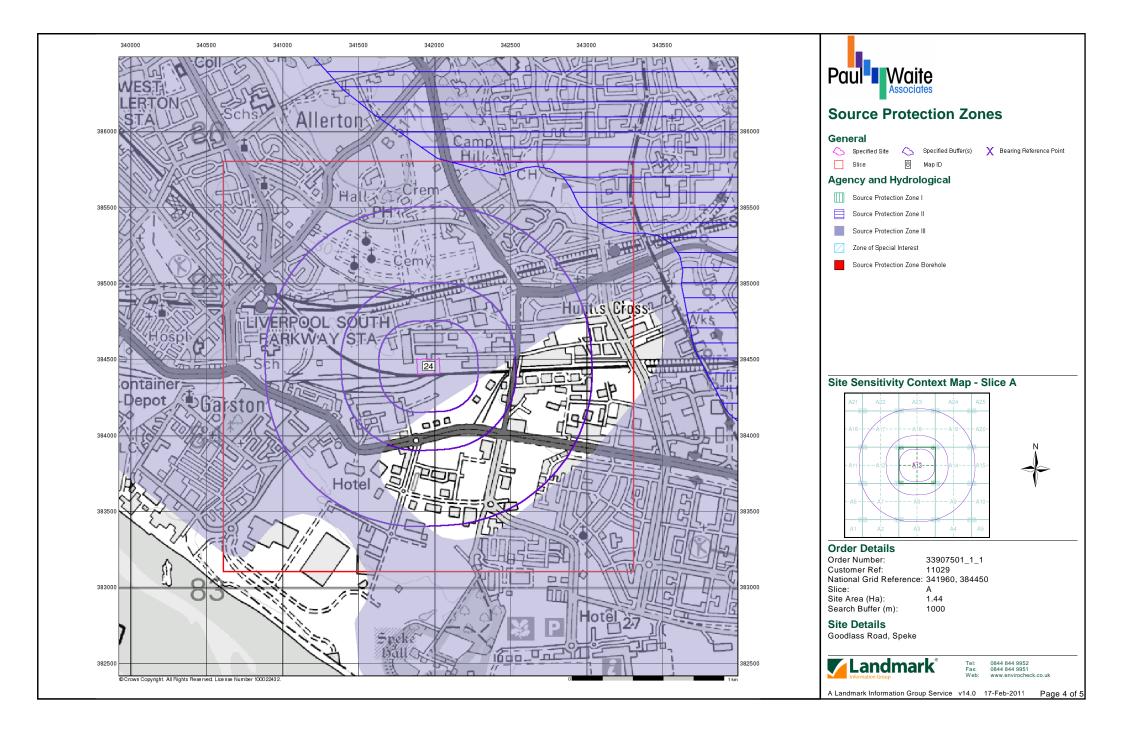

### Artificial Ground and Landslip Map - Slice A

## **Order Details:**

Order Number: Customer Reference: 33907501 1 1 11029 National Grid Reference: 341960, 384450 A 1.44

Site Area (Ha): Search Buffer (m): 1000

Site Details: Goodlass Road, Speke

0844 844 9952 0844 844 9951

v14.0 17-Feb-2011 Page 2 of 5