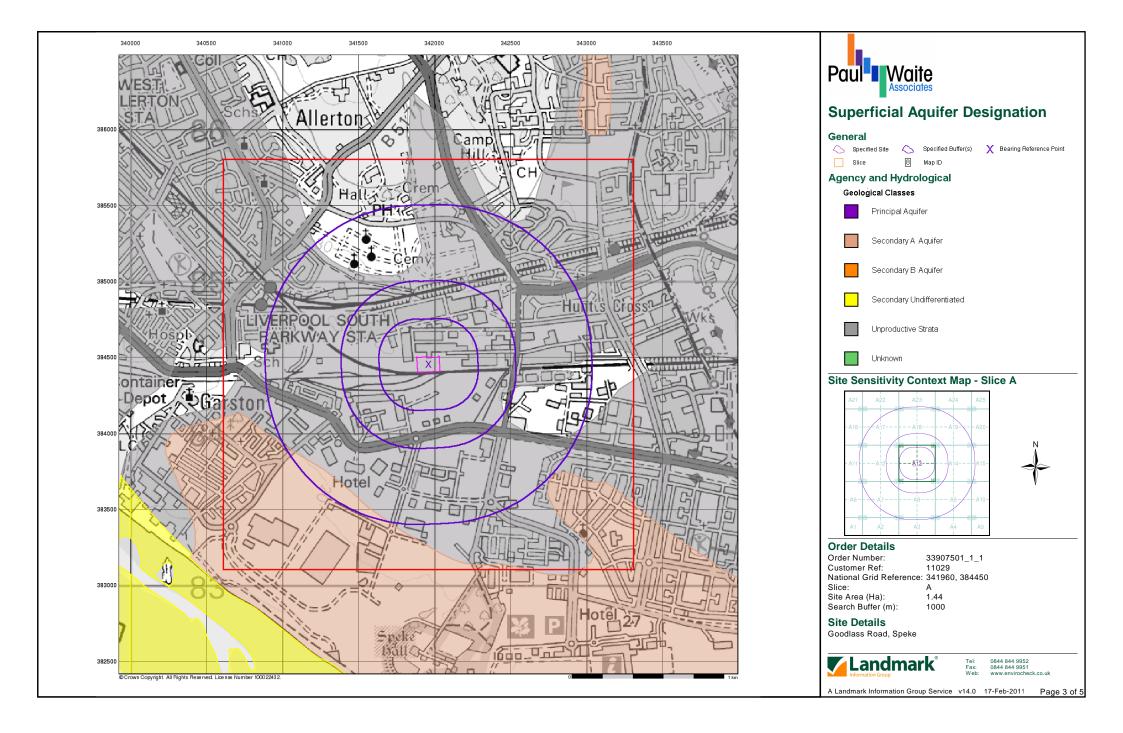

### **Superficial Geology**

Superficial Deposits are the youngest geological deposits formed during the most recent period of geological time, the Quaternary, which extends back about 1.8 million years from the present.

They rest on older deposits or rocks referred to as Bedrock. This dataset contains Superficial deposits that are of natural origin and 'in place'. Other superficial strata may be held in the Mass Movement dataset where they have been moved, or in the Artificial Ground dataset where they are of man-made origin.

Most of these Superficial deposits are unconsolidated sediments such as gravel, sand, silt and clay, and onshore they form relatively thin, often discontinuous patches or larger spreads.

## Superficial Geology Map - Slice A

## Order Details:

 Order Number:
 33907501\_1\_1

 Customer Reference:
 11029

 National Grid Reference:
 341960, 384450

 Slice:
 A

 Site Area (Ha):
 1.44

 Search Buffer (m):
 1000

Site Details:

Goodlass Road, Speke

: 0844 844 9952 c 0844 844 9951 b: www.envirocheck.co

Page 3 of 5

v14.0 17-Feb-2011