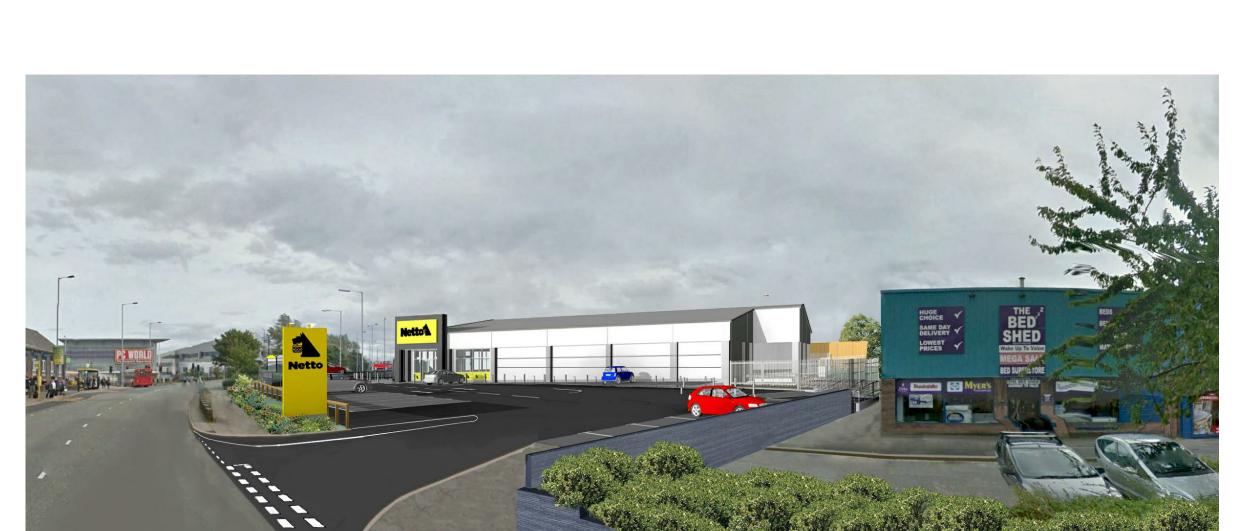

**VIEW LOOKING EAST ALONG SPEKE ROAD** 

NOTES

## SUBJECT TO TOPOGRAPHICAL SURVEY

THIS DRAWING CONSISTS OF THE FOLLOWING THIRD PARTY SCHEME INFORMATION & DRAWINGS;-

 REVISION: A
 BY: MDH
 CHECKED: LARB
 DATE: 22/10/2015

 Visual updated.

 REVISION: \*
 BY: MDH
 CHECKED: LARB
 DATE: 01/10/2015

 First Issue

## **INFORMATION**

PLOT DATE: 22/10/2015 10:50



Garston, Speke Road, Liverpool

## **Indicative Visual**

DRAWNOR:
DRAWN BY:
MDH

@ A3

Oct 2015

Hadfield Cawkwell Davidson

Broomgrove Lodge, 13 Broomgrove Rd, Sheffield, S10 2LZ T0114 266 8181 www.hcd.co.uk

Broomgrove Lodge, 13 Broomgrove Rd, Sheffield, S10 2LZ | 1 0114 266 8181 www.hcd.

2015-101

A-PL-108 A

C:\temp\15101-HCD-A0-ZZ-M3-A-20-001\_Building\_WS15\_ajburges