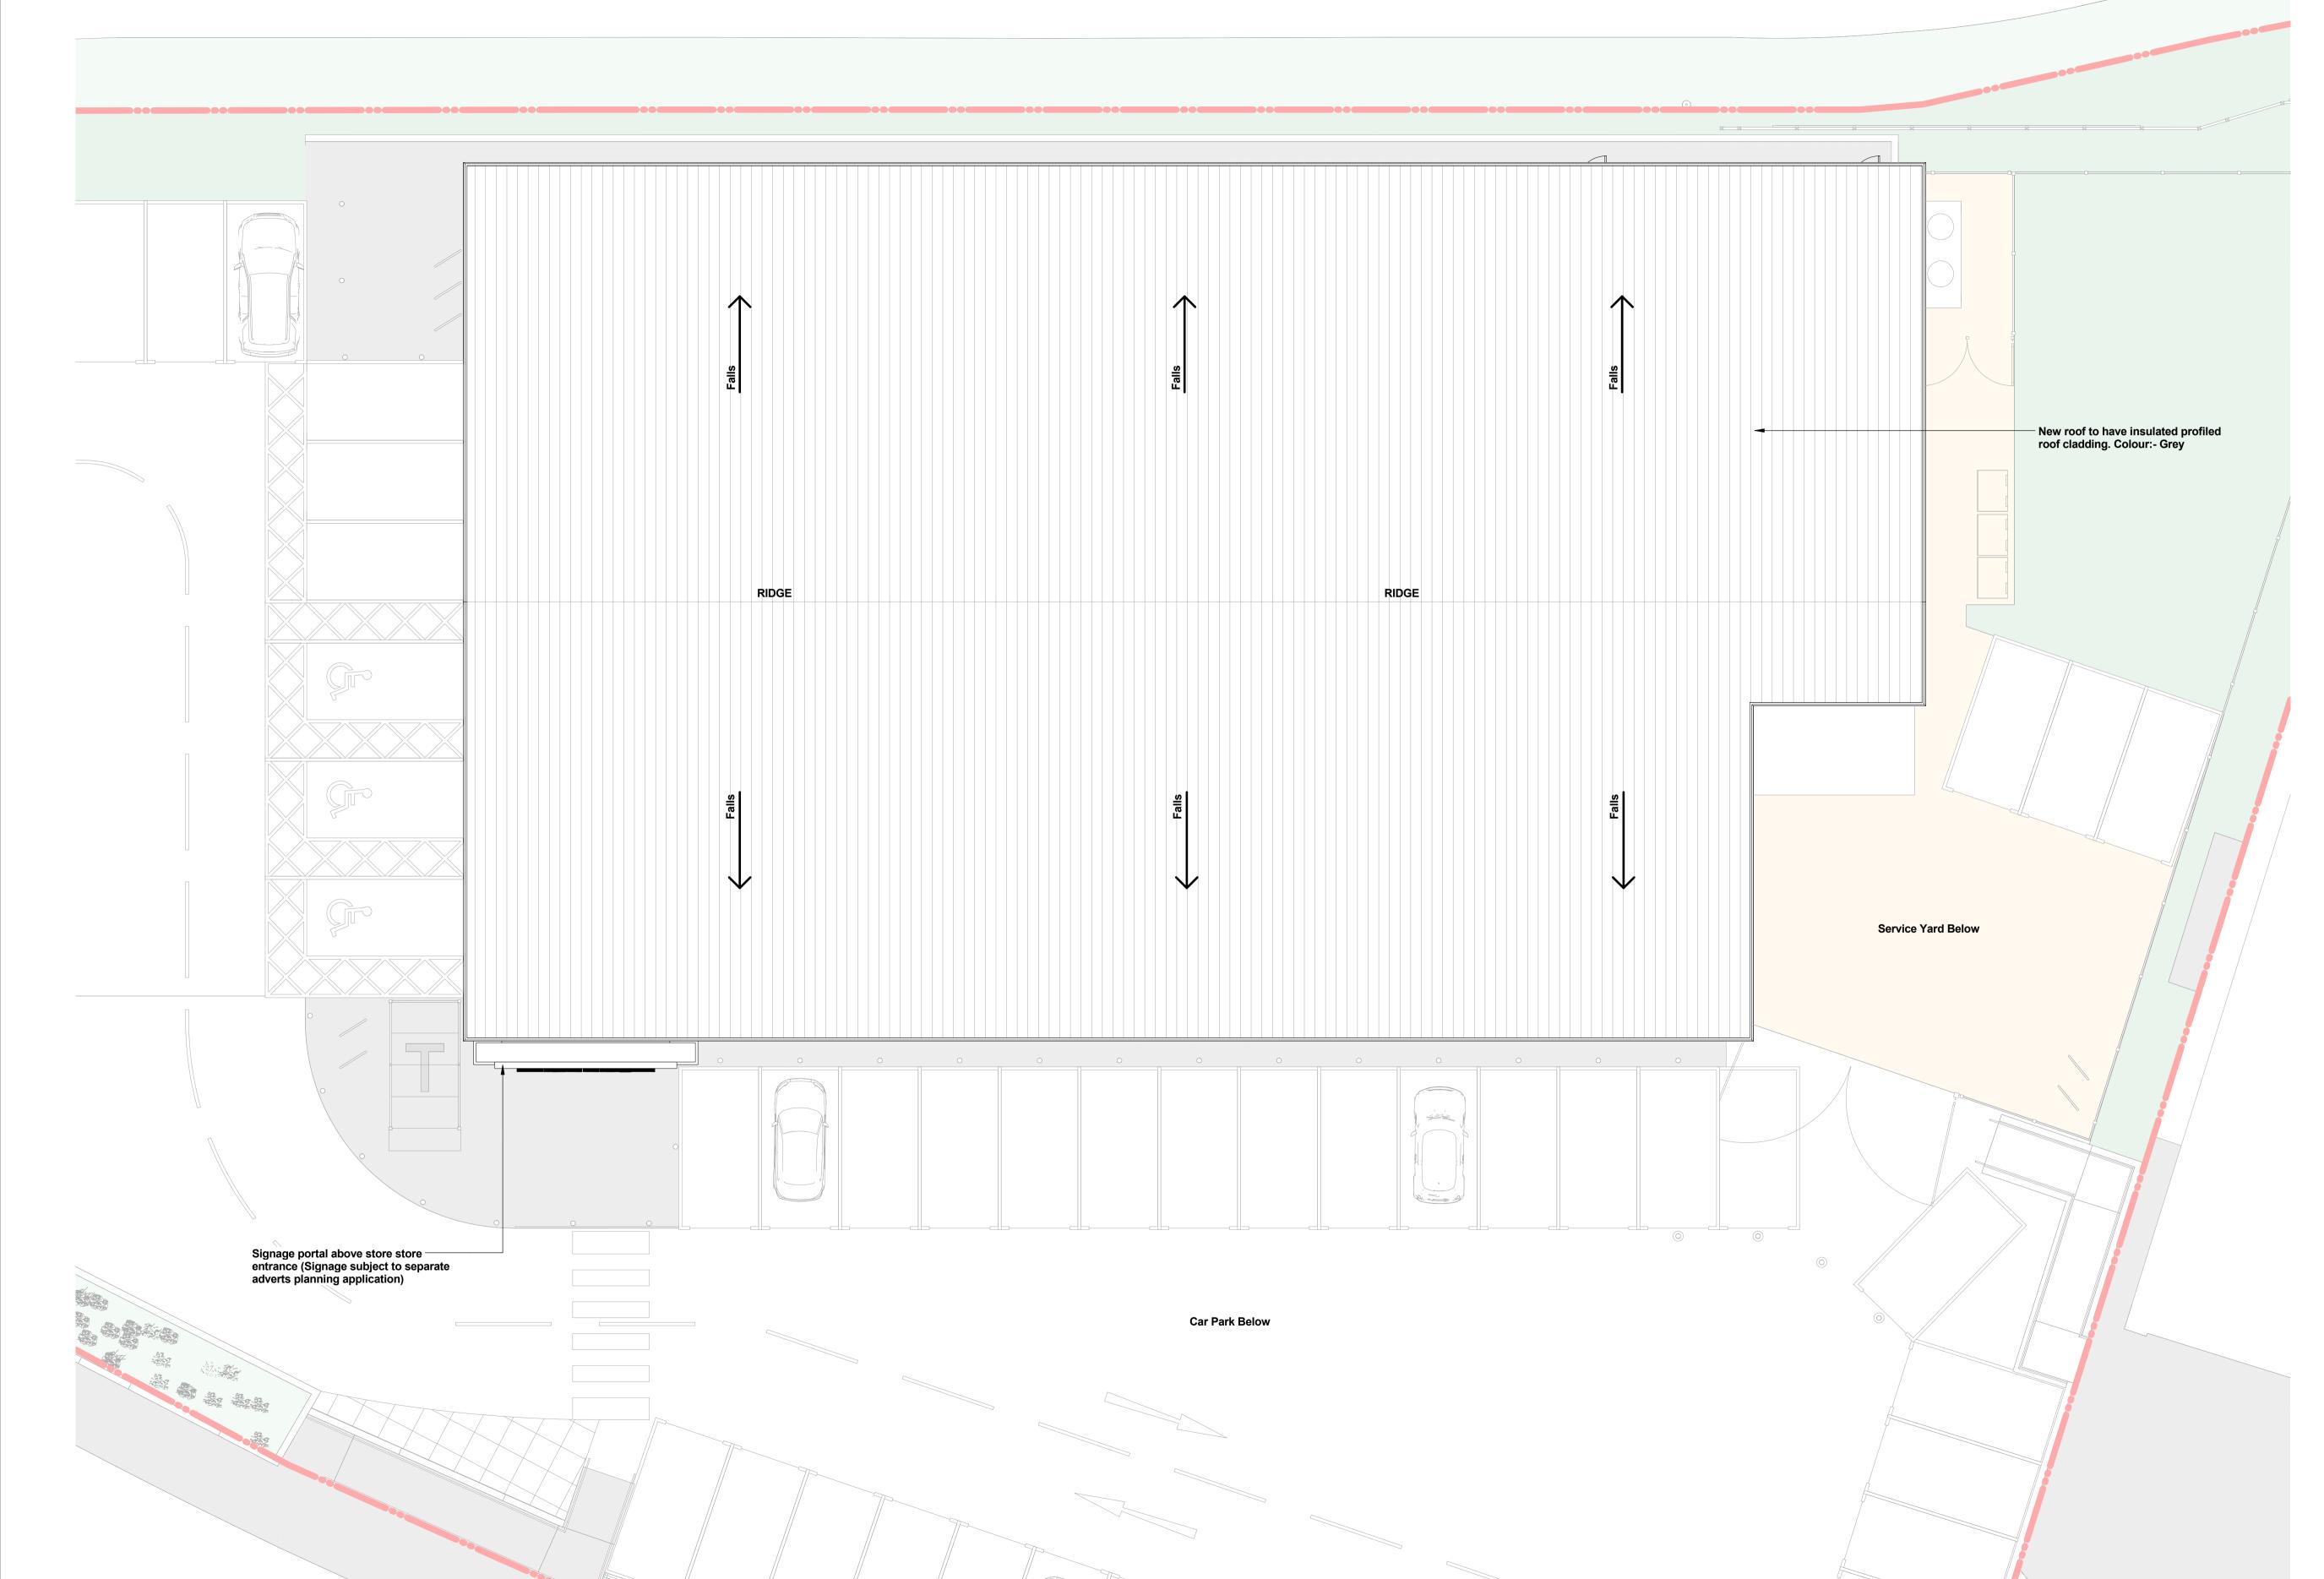

1:100

DATE: 19/10/2015 Annotations updated. REVISION: \* BY: DJW CHECKED: LARB DATE: 01/10/2015

**INFORMATION** 

Planning issue.

Garston, Speke Road, Liverpool

**Proposed Roof Plan** 

1:100@ A1 Oct 2015

**Hadfield Cawkwell Davidson** 