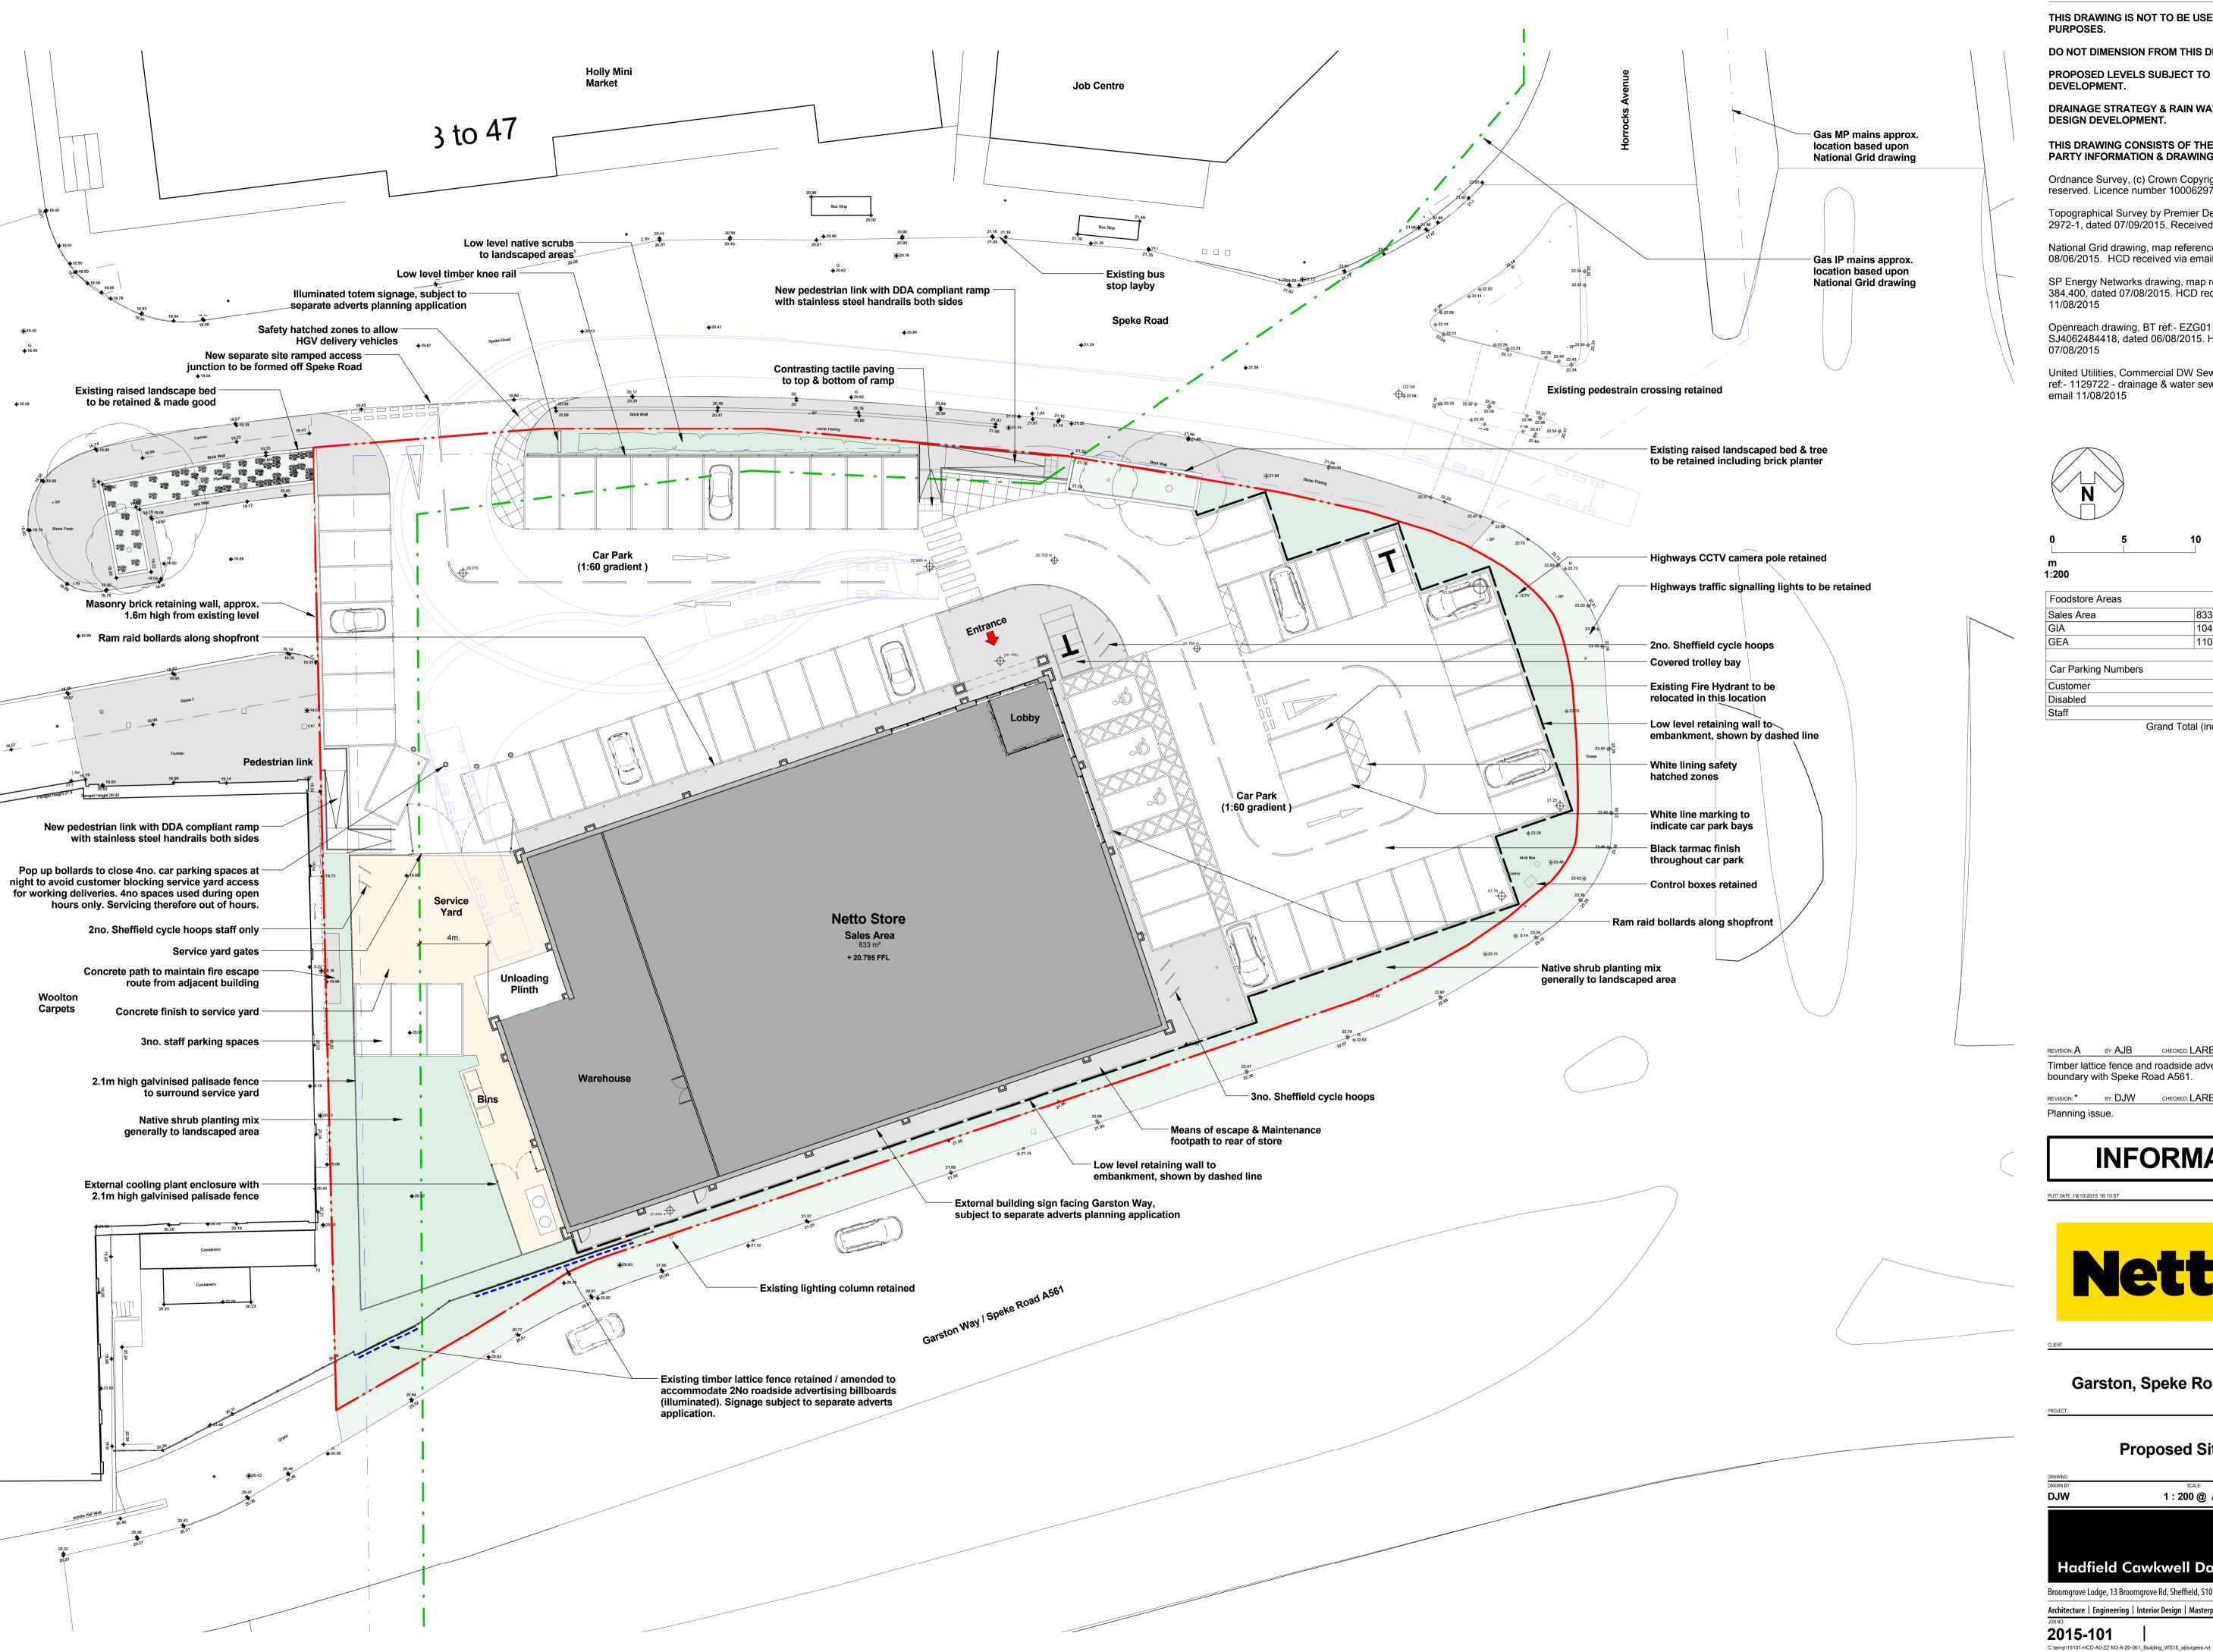

THIS DRAWING IS NOT TO BE USED FOR CONSTRUCTION

DO NOT DIMENSION FROM THIS DRAWING.

PROPOSED LEVELS SUBJECT TO DESIGN

DRAINAGE STRATEGY & RAIN WATER PIPES SUBJECT TO

THIS DRAWING CONSISTS OF THE FOLLOWING THIRD

PARTY INFORMATION & DRAWINGS;-

Ordnance Survey, (c) Crown Copyright 2015. All rights reserved. Licence number 10006297

Topographical Survey by Premier Design Surveys, drawing: 2972-1, dated 07/09/2015. Received via email: 09/09/15.

National Grid drawing, map reference:- SJ4084, dated 08/06/2015. HCD received via email on 07/08/15.

SP Energy Networks drawing, map reference:- 340,622 384,400, dated 07/08/2015. HCD received via email on

Openreach drawing, BT ref:- EZG01106Y, map ref:-SJ4062484418, dated 06/08/2015. HCD received via email on

United Utilities, Commercial DW Sewer & Water Record, UU ref:- 1129722 - drainage & water sewerage. HCD received via

| Foodstore Areas     |         |           |  |
|---------------------|---------|-----------|--|
| Sales Area          | 833 m²  | 8971 ft²  |  |
| GIA                 | 1045 m² | 11249 ft² |  |
| GEA                 | 1107 m² | 11916 ft² |  |
|                     | ·       | ·         |  |
| Car Parking Numbers |         |           |  |
| 0                   |         | 50        |  |

Grand Total (incl. staff): 65

REVISION: A BY: AJB CHECKED: LARB DATE: 19/10/2015 Timber lattice fence and roadside advertising billboards added to boundary with Speke Road A561.

REVISION: \* BY: DJW CHECKED: LARB

**INFORMATION** 

Garston, Speke Road, Liverpool

**Proposed Site Plan** 

1:200@ A1 Oct 2015

**Hadfield Cawkwell Davidson** 

Broomgrove Lodge, 13 Broomgrove Rd, Sheffield, S10 2LZ T 0114 266 8181 www.hcd.co.uk Architecture | Engineering | Interior Design | Masterplanning | Urban Design

A-PL-103 | A