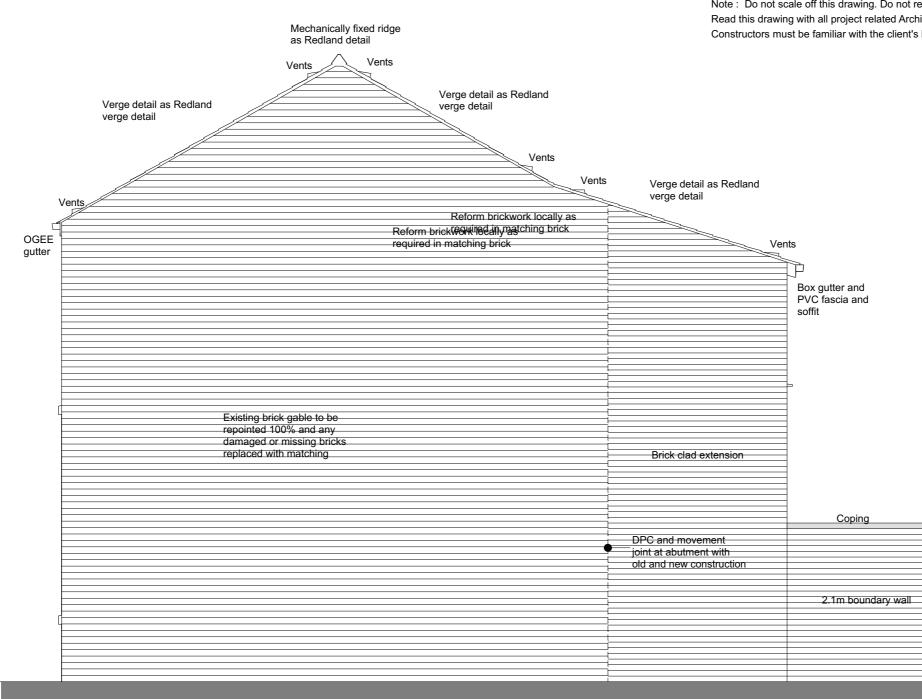

**GABLE ELEVATION STANDARD GABLE 2B/3P House** (with two storey extension)

Halsall Lloyd Partnership ARCHITECTS & DESIGNER'S Liverpool 0151 7088944 Nottingham 0115 9897969 Newcastle 0191 4950055 Preston 01772 719996

Client Your Housing group GABLE ELEVATION (TWO STOREY) STANDARD Status Project **Anfield Village Phase 3** Job No. 2500 This drawing is protected by the copyright of the Halsall Lloyd Partnership Architects & Designers

Note : Do not scale off this drawing. Do not rely on this drawing for purposes other than that stated 'Status'.

Read this drawing with all project related Architects drawn and specified information including design risk assessments.

Constructors must be familiar with the client's building asbestos register ahead of facilitating work contained on this drawing.

Revision