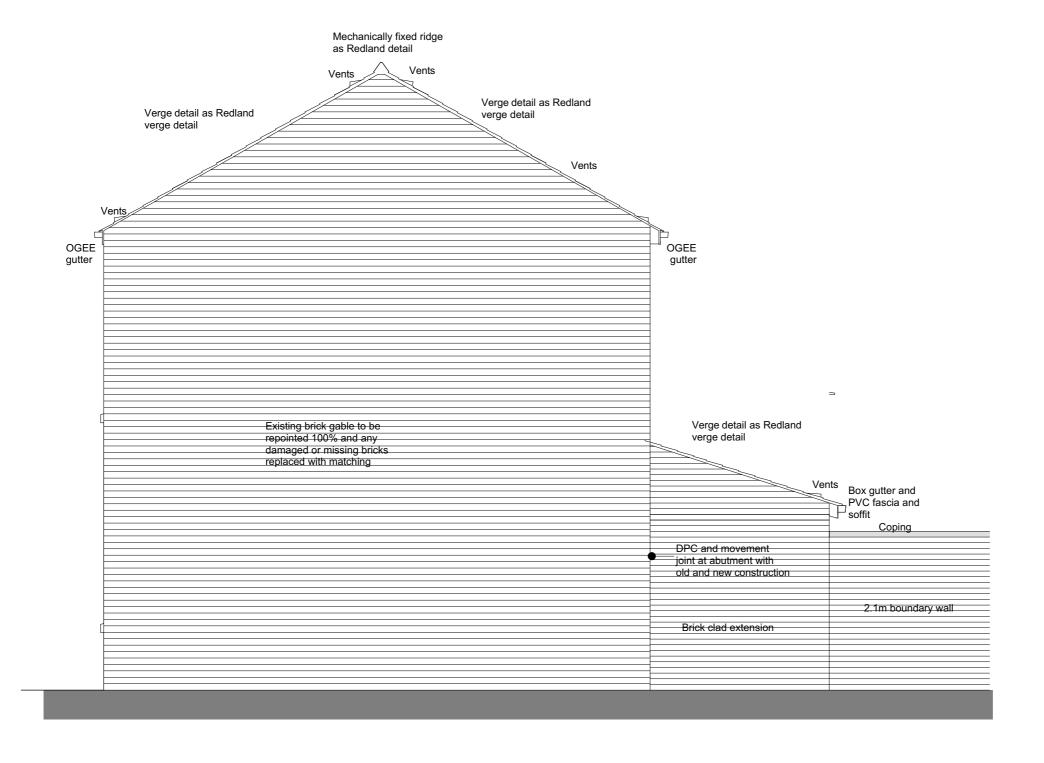

## GABLE STANDARD 1B/2P House (with single storey extension)

| Your Housing group                                                                                 | GABLE ELEVATION (SINGLE STOREY) STANDARD |          |      |           |             |                   |
|----------------------------------------------------------------------------------------------------|------------------------------------------|----------|------|-----------|-------------|-------------------|
|                                                                                                    |                                          |          |      |           |             |                   |
| Anfield Village Phase 3                                                                            |                                          |          |      |           | Dwn.<br>BMc | Chk.<br><b>DR</b> |
|                                                                                                    | Job No.                                  | Drwg No. | Rev. | Scale @A3 | Date        |                   |
|                                                                                                    | 2500                                     | GE02     | Α    | 1:50      | 10.07.15    |                   |
| This drawing is protected by the copyright of the Halsall Lloyd Partnership Architects & Designers |                                          |          |      |           |             |                   |