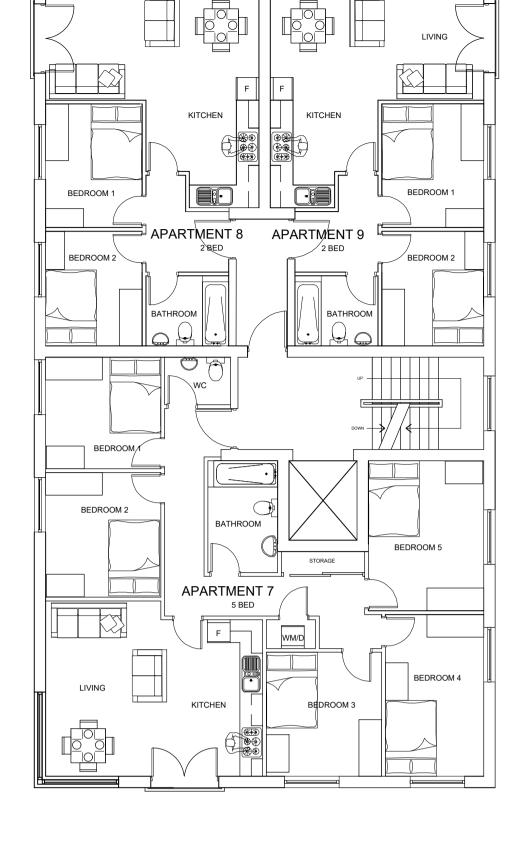

VACANT LAND AT THE JUNCTION OF SEFTON STREET & HILL STREET LIVERPOOL L8 5SN

CLIENT ALEXANDER WARE DRAWING NO + TITLE:

102 - PROPOSED FLOOR **PLANS** 

DATE 24/05/2016 1:100 PAGE SIZE: SCALES: DRAWN BY: LS CHECKED BY: