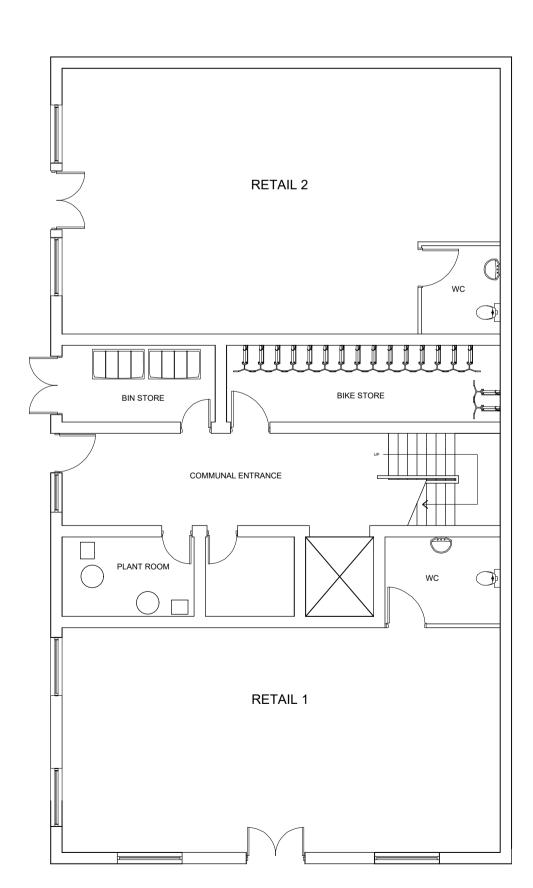

VACANT LAND AT THE JUNCTION OF SEFTON STREET & HILL STREET LIVERPOOL L8 5SN

CLIENT ALEXANDER WARE DRAWING NO + TITLE:

102 - PROPOSED FLOOR **PLANS** 

DATE 24/05/2016 1:100 PAGE SIZE: SCALES: DRAWN BY: LS CHECKED BY: