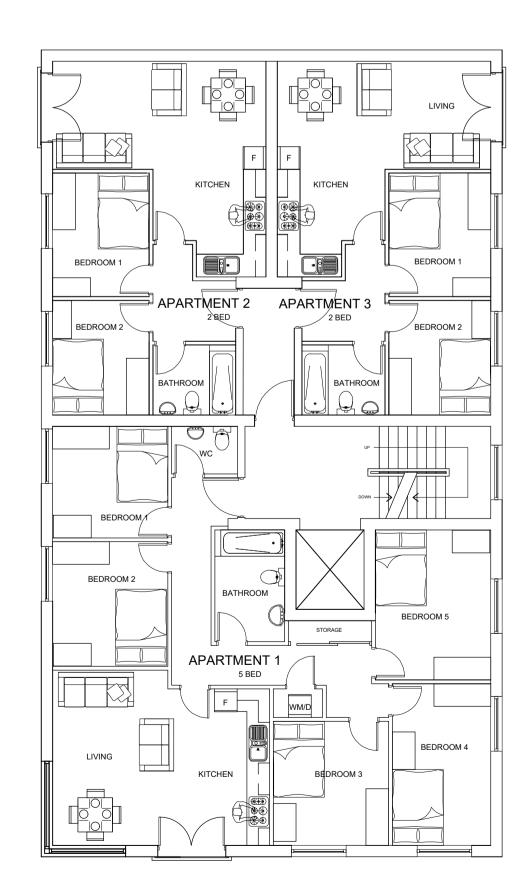

VACANT LAND AT THE JUNCTION OF SEFTON STREET & HILL STREET LIVERPOOL L8 5SN

CLIENT ALEXANDER WARE DRAWING NO + TITLE:

102 - PROPOSED FLOOR **PLANS** 

DATE 24/05/2016 1:100 PAGE SIZE: SCALES: DRAWN BY: LS CHECKED BY: