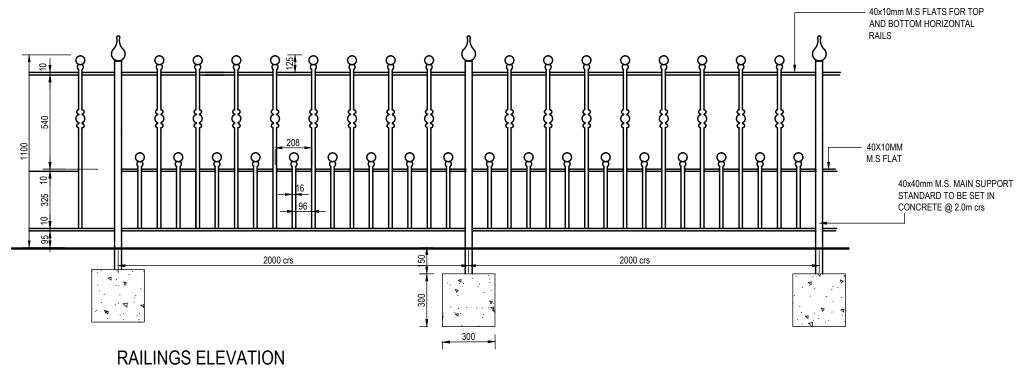

## RAILING COMPONENTS

GENERAL SPECIFICATION AS TO SIZES OF RAILING COMPONENTS:-

HORIZONTAL FLAT BAR TO TOP,INTERMEDIATE AND BOTTOM RAIL -40mm X 10mm M.S. FLAT BAR

VERTICAL ROUND BAR TO RAILING PANEL 16mm THROUGHOUT

INTERMEDIATE BALL STEM TOP 95mm HIGH

TOP RAIL BALL STEM TOP 125mm

VERTICAL RAIL BUSH/COLLAR 67mm X 40mm REF PART NO 13.140

M.S. MAIN SUPPORT @ 2M CENTRES 40mm x 40mm BOX SECTION

CASTLE TOP 160mm REF N0 13.093

\*ALL REF TAKEN FROM BRUNDLE CATALOGUE\*

RAILINGS TO BE FORMED IN
GALVANISED MILD STEEL WITH LEAD
FREE EXTERNAL QUALITY PAINT
FINISH, SITE SPECIFIC COLOUR STD
WILL BE BLACK HORIVERT BAR WITH
DECORATIVE GOLD BALL
BUSH/COLLAR . GATE TO INCLUDE
MATCHING ADJUSTABLE GATE EYE
BRACKETS PLUGGED & SCREWED
TO WALL.
RAILINGS TO BE BUILT IN OR
PLUGGED & SCREWED TO WALLS
VIA BRACKETS DEPENDENT UPON

PLUGGED & SCREWED TO WALLS
VIA BRACKETS DEPENDENT UPON
POSITION. FREE-STANDING RAILINGS
TO HAVE FULL HEIGHT POSTS AT
2000mm CTS, CAST INTO 300mm
CUBE CONCRETE BASES.

300

DETAIL A 1125mm high railings

Morris Homes Limited. Morland House, Itrincham Road, Wilmslow, Cheshire, SK9 5NN. Tel: 01625 544444 Fax: 0845 8331845