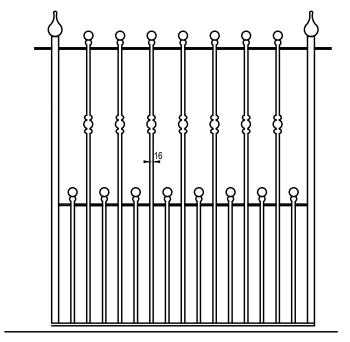

PLUGGED & SCREWED TO WALLS
VIA BRACKETS DEPENDENT UPON
POSITION. FREE-STANDING RAILINGS
TO HAVE FULL HEIGHT POSTS AT
2000mm CTS, CAST INTO 300mm
CUBE CONCRETE BASES.

300

DETAIL A 1125mm high railings

Morris Homes Limited. Morland House, Itrincham Road, Wilmslow, Cheshire, SK9 5NN. Tel: 01625 544444 Fax: 0845 8331845