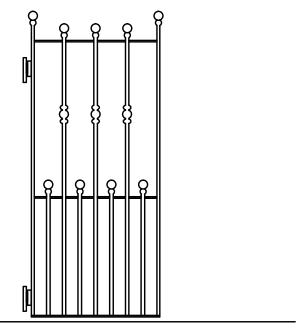

## RAILING COMPONENTS

GENERAL SPECIFICATION AS TO SIZES OF RAILING COMPONENTS:-

HORIZONTAL FLAT BAR TO TOP,INTERMEDIATE AND BOTTOM RAIL -40mm X 10mm M.S. FLAT BAR

VERTICAL ROUND BAR TO RAILING PANEL 16mm THROUGHOUT

INTERMEDIATE BALL STEM TOP 95mm HIGH

TOP RAIL BALL STEM TOP 125mm

VERTICAL RAIL BUSH/COLLAR 67mm X 40mm REF PART NO 13.140

M.S. MAIN SUPPORT @ 2M CENTRES 40mm x 40mm BOX SECTION

CASTLE TOP 160mm REF N0 13.093

\*ALL REF TAKEN FROM BRUNDLE CATALOGUE\*

RAILINGS TO BE FORMED IN
GALVANISED MILD STEEL WITH LEAD
FREE EXTERNAL QUALITY PAINT
FINISH, SITE SPECIFIC COLOUR STD
WILL BE BLACK HORIVERT BAR WITH
DECORATIVE GOLD BALL
BUSH/COLLAR . GATE TO INCLUDE
MATCHING ADJUSTABLE GATE EYE
BRACKETS PLUGGED & SCREWED
TO WALL.
RAILINGS TO BE BUILT IN OR
PLUGGED & SCREWED TO WALLS
VIA BRACKETS DEPENDENT UPON

PLUGGED & SCREWED TO WALLS
VIA BRACKETS DEPENDENT UPON
POSITION. FREE-STANDING RAILINGS
TO HAVE FULL HEIGHT POSTS AT
2000mm CTS, CAST INTO 300mm
CUBE CONCRETE BASES.

300

DETAIL A 1125mm high railings

Morris Homes Limited. Morland House, Itrincham Road, Wilmslow, Cheshire, SK9 5NN. Tel: 01625 544444 Fax: 0845 8331845