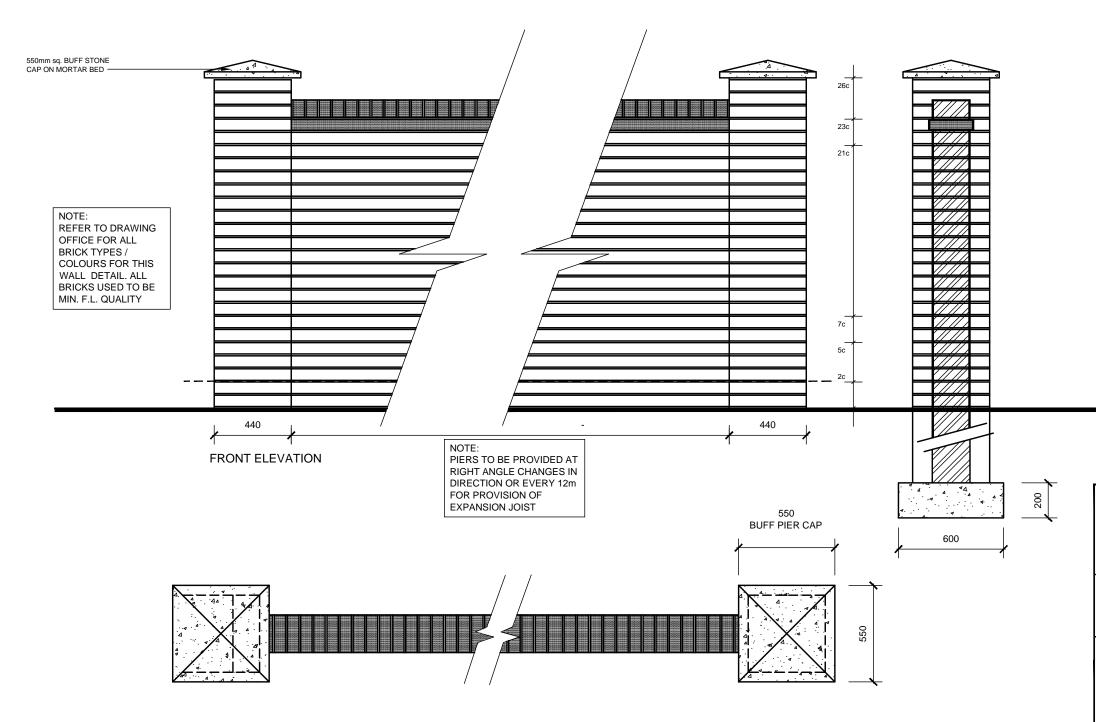

## **REFER TO DRAWING OFFICE FOR** MAIN/CONTRASTING BRICK COLOURS.

| TITLE |                               | DATE  |        | DRAWN   | с л Ц | REVISIONS  | А  |      | Rev | Date     | Amendment                            |
|-------|-------------------------------|-------|--------|---------|-------|------------|----|------|-----|----------|--------------------------------------|
|       | GENERAL                       |       | SEP.04 |         | SAH   |            |    |      | A   | 25/06/10 | Note regards spacing of piers added. |
|       | STANDARD SCREEN WALL DETAIL 2 | SCALE | 1:20   | CHECKED | -     | DRAWING NO | ). | 1    |     |          |                                      |
|       |                               |       |        |         |       |            | ·  | F2-3 |     |          |                                      |
|       |                               |       |        |         |       |            |    |      |     |          |                                      |

NOTES:

- 1. MOVEMENT JOINTS AT 12m MAX DIMENSION. 2. MOVEMENT JOINTS AT CHANGES IN HEIGHT. 3. MOVEMENT JOINTS IN SHORT RETURNS LESS

- MOVEMENT JOINTS ADJACENT TO BUILDING.
  MOVEMENT JOINTS ADJACENT TO BUILDING.
  12mm JOINT WIDTH WITHIN AREOFILL EXPANSION MATERIAL AND MASTIC POINTED TO FINISH.

## FOUNDATIONS

600x200mm STRIP FOOTING TO U/S OF 215 THICK WALL TO BE INCREASED LOCALLY AROUND PIERS. DEPTH OF FOUNDATION TO BE DETERMINED BY SITE CONDITIONS.

GROUND WORKS:

THE STANDARD SPECIFICATION RELATES TO SITES WITHOUT THE FOLLOWING CONDITIONS: SHOULD ANY OF THESE CONDITIONS OCCUR, REFERENCE MUST BE MADE TO OBTAIN THE STRUCTURAL ENGINEERS ADVICE.

1. PRESENCE OF TREES EITHER ON OR ADJACENT SITE

- (REFER TO NHBC PRACTISE NOTE 3). 2. PRESENCE OF PONDS &/OR STREAMS. 3. KNOWLEDGE OF, OR DISCOVERY OF TIPPED OR

- WASTE MATERIALS. 4. KNOWLEDGE OF, OR DISCOVERY OF OLD MINE OR QUARRY WORKINGS