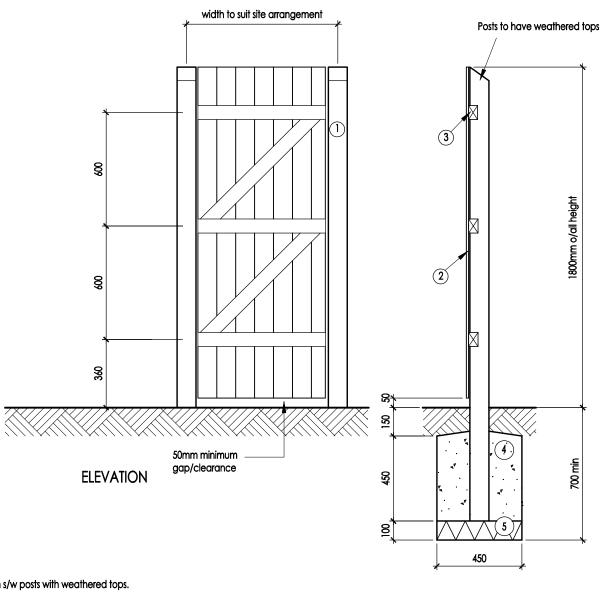

- 1. 100x100mm s/w posts with weathered tops.
- 2. 125x12mm tapered to 6mm feather edged boarding, 50mm galvanised ring shank nail fixing.
- 3. 75x50mm rails and cross bracing fixed to post with suitable hinges.
- 4. 450x450x450mm concrete surround to post. Concrete mix C7.5
- 5. 100mm concrete bed.

## NOTE:-

All timbers shall be pressure impregnated with preservative as specified. Finish to be mid brown. All cut ends to be preservative treated prior to fixing.

Timber quality shall be as noted in BS 1722. pt 5 Appendix N.

27/01/2016 drawing title now changed to 'Screen Fence'

REVISION | DATE | DESCRIPTION

IF YOU REQUIRE COPIES OF PREVIOUS REVISIONS OF THIS DETAIL, PLEASE CONTACT YOUR TECHNICAL DEPARTMENT

| Ì | Title | GATE WITHIN SCREEN FENCE, 1.8m HIGH. |          |   |             |      |            |           |            |
|---|-------|--------------------------------------|----------|---|-------------|------|------------|-----------|------------|
| ı | ADN   | -                                    | RSD      | - | Scale at A4 | 1:20 | Revision A | Reference | F-SD0910   |
|   | Notes |                                      | F SERIES |   |             |      |            | Published | 26.09.2014 |