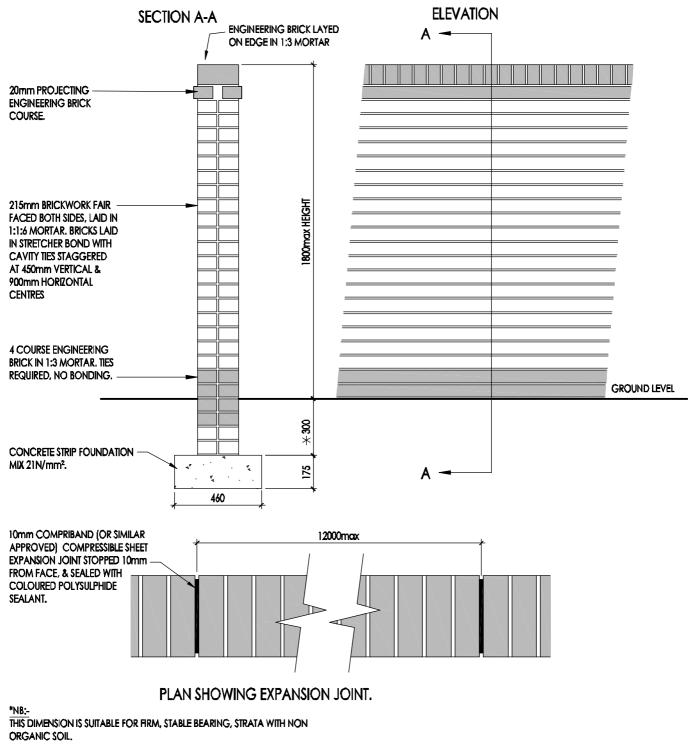

| FREE STANDING BRICK WALLS, 215mm WIDE |                       |                  |                      |            |  |
|---------------------------------------|-----------------------|------------------|----------------------|------------|--|
| ADN                                   |                       | Scale at A4 1:20 | Revision _ Reference | F-SD0806   |  |
| Note                                  | <sup>s</sup> F SERIES |                  | Published            | 26.09.2014 |  |