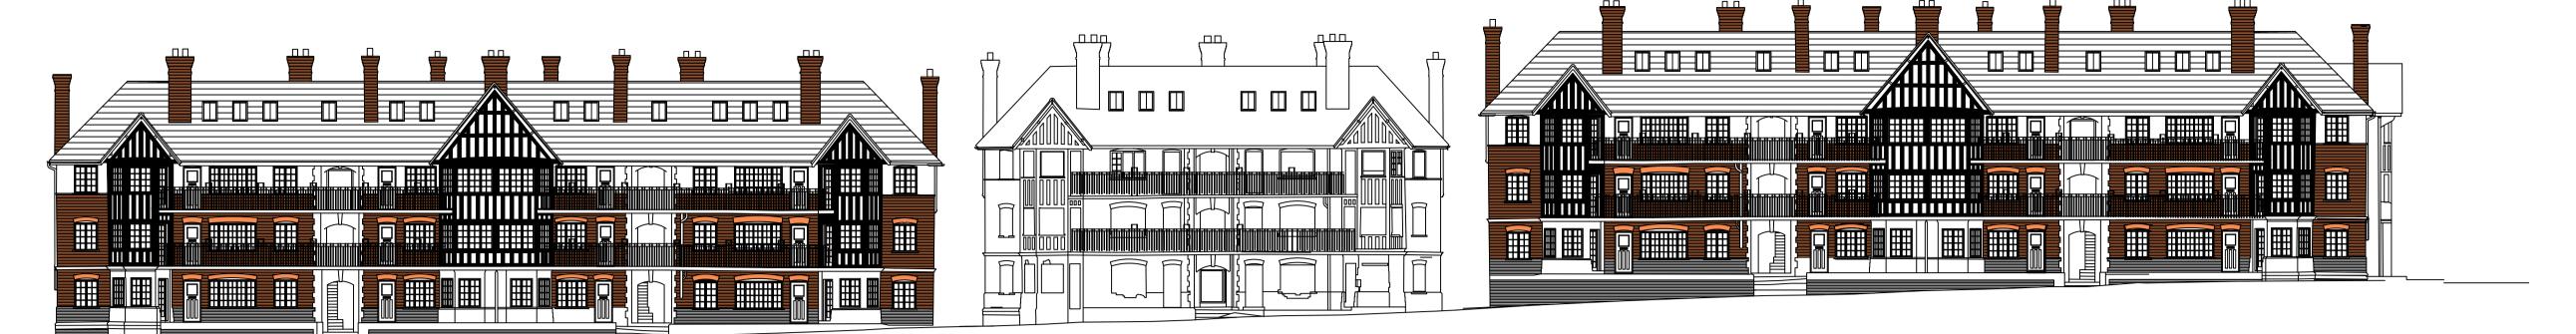

Datum 24.00m Datum 24.00m

Elevation 02 Elevation 10 Street Scene - Front Eldon Grove Existing

Datum 24.00m Elevation 12

SCALE

Information contained on this drawing is the sole copyright of DAY Architectural Ltd. and is not to be reproduced without their permission

07964 538940, info@day-architectural.com, www.day-architectural.com

Elevation 11 Elevation 03 Street Scene Rear Eldon Grove - Existing

GENERAL NOTES:

DAY Architectural Ltd accepts no responsibility for any costs, losses or claims whatsoever arising from these drawings, specifications and related documents unless there is full compliance with the Client or any unauthorised user of the following: