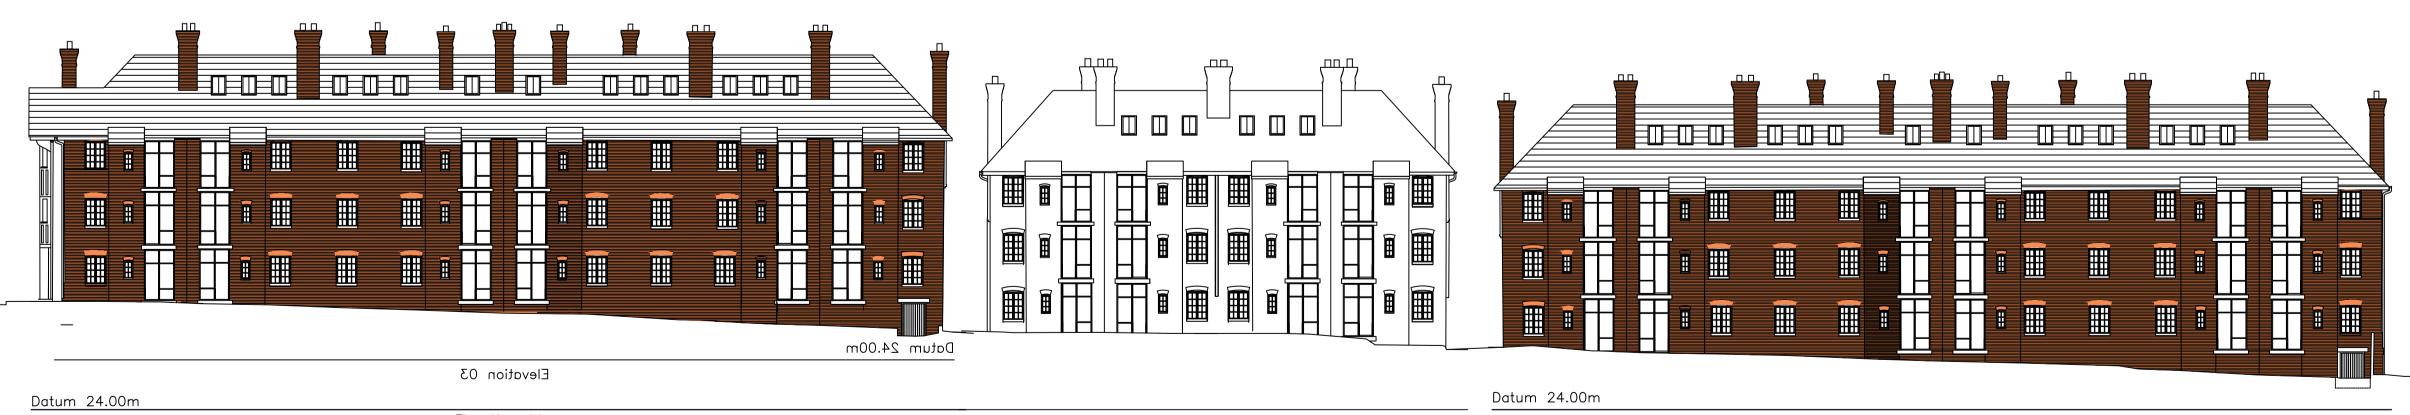

Datum 24.00m Datum 24.00m

Elevation 02 Elevation 10 Street Scene - Front Eldon Grove Existing

Datum 24.00m Elevation 12

SCALE

Information contained on this drawing is the sole copyright of DAY Architectural Ltd. and is not to be reproduced without their permission

07964 538940, info@day-architectural.com, www.day-architectural.com

Elevation 11 Elevation 03 Street Scene Rear Eldon Grove - Existing

GENERAL NOTES:

DAY Architectural Ltd accepts no responsibility for any costs, losses or claims whatsoever arising from these drawings, specifications and related documents unless there is full compliance with the Client or any unauthorised user of the following: