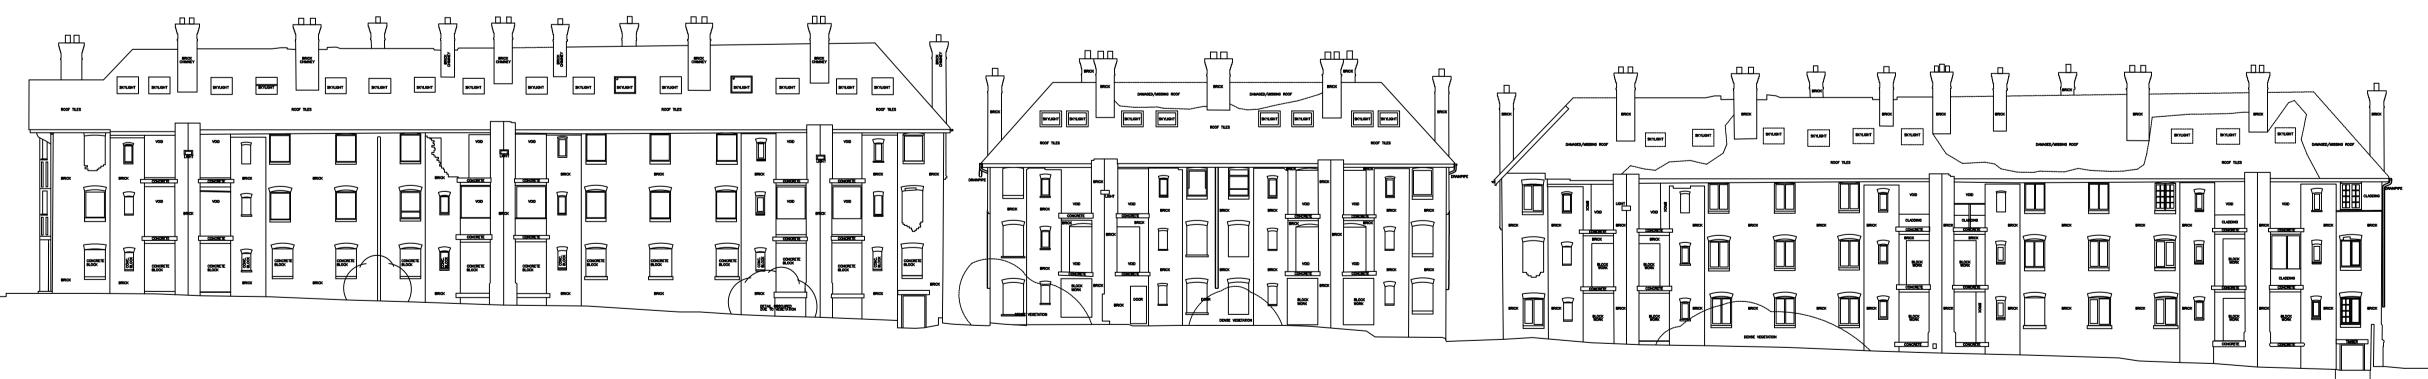

Street Scene Rear Eldon Grove - Existing

GENERAL NOTES:

DAY Architectural Ltd accepts no responsibility for any costs, losses or claims whatsoever arising from these drawings, specifications and related documents unless there is full compliance with the Client or any unauthorised user of the following:

DATE

STATUS REVISION

| EXISTING STREET SCENES  |               |            |             |                     |  |  |
|-------------------------|---------------|------------|-------------|---------------------|--|--|
| SCALE                   | 1:200         | PAPER SIZE | <b>A</b> 1  |                     |  |  |
| DATE                    | 28/01/16      | DRAWN BY   | -           |                     |  |  |
| DRAWING No              |               | REVISION   | PROJECT No. | DAY<br>SUI          |  |  |
| 332                     | 2-15AE-21-011 |            | 332-15      | THE<br>BIXT<br>LIVE |  |  |
| DRAWING STATUS PLANNING |               |            |             |                     |  |  |