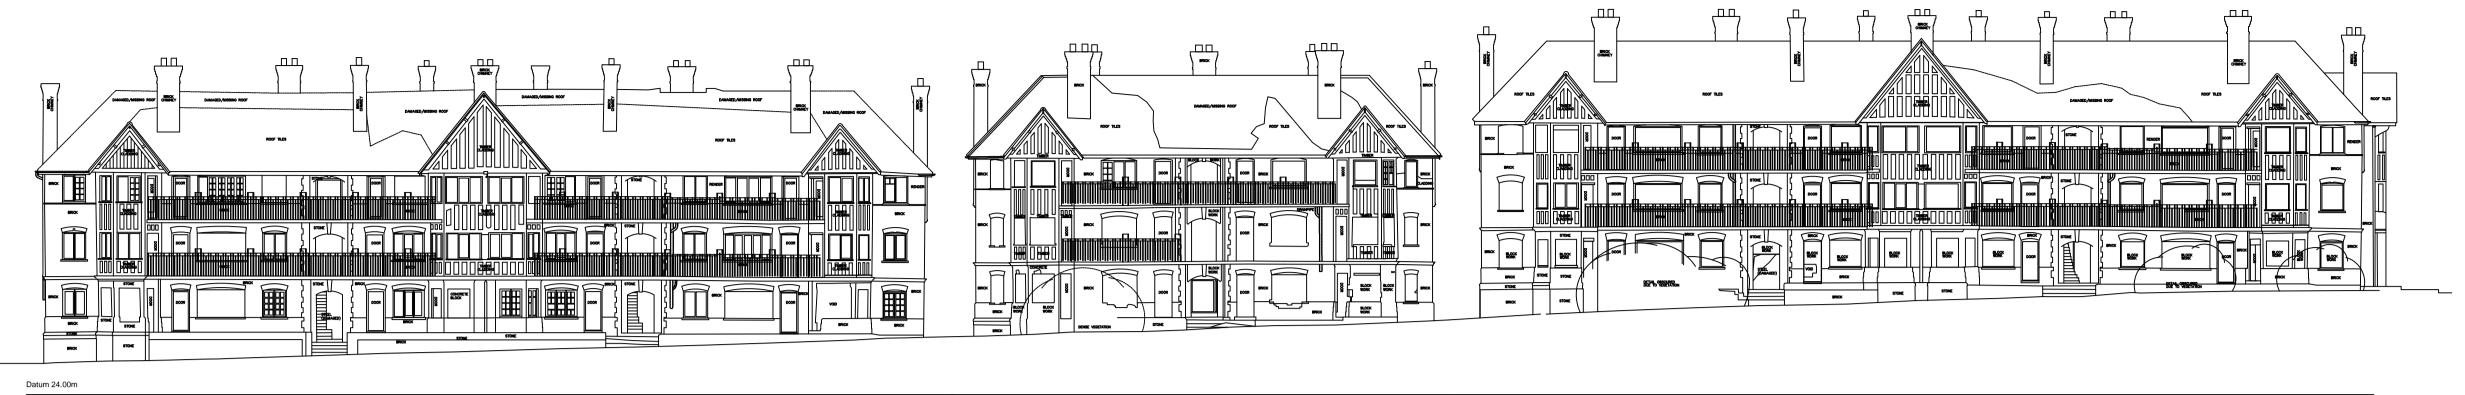

Street Scene Rear Eldon Grove - Existing

GENERAL NOTES:

DAY Architectural Ltd accepts no responsibility for any costs, losses or claims whatsoever arising from these drawings, specifications and related documents unless there is full compliance with the Client or any unauthorised user of the following: