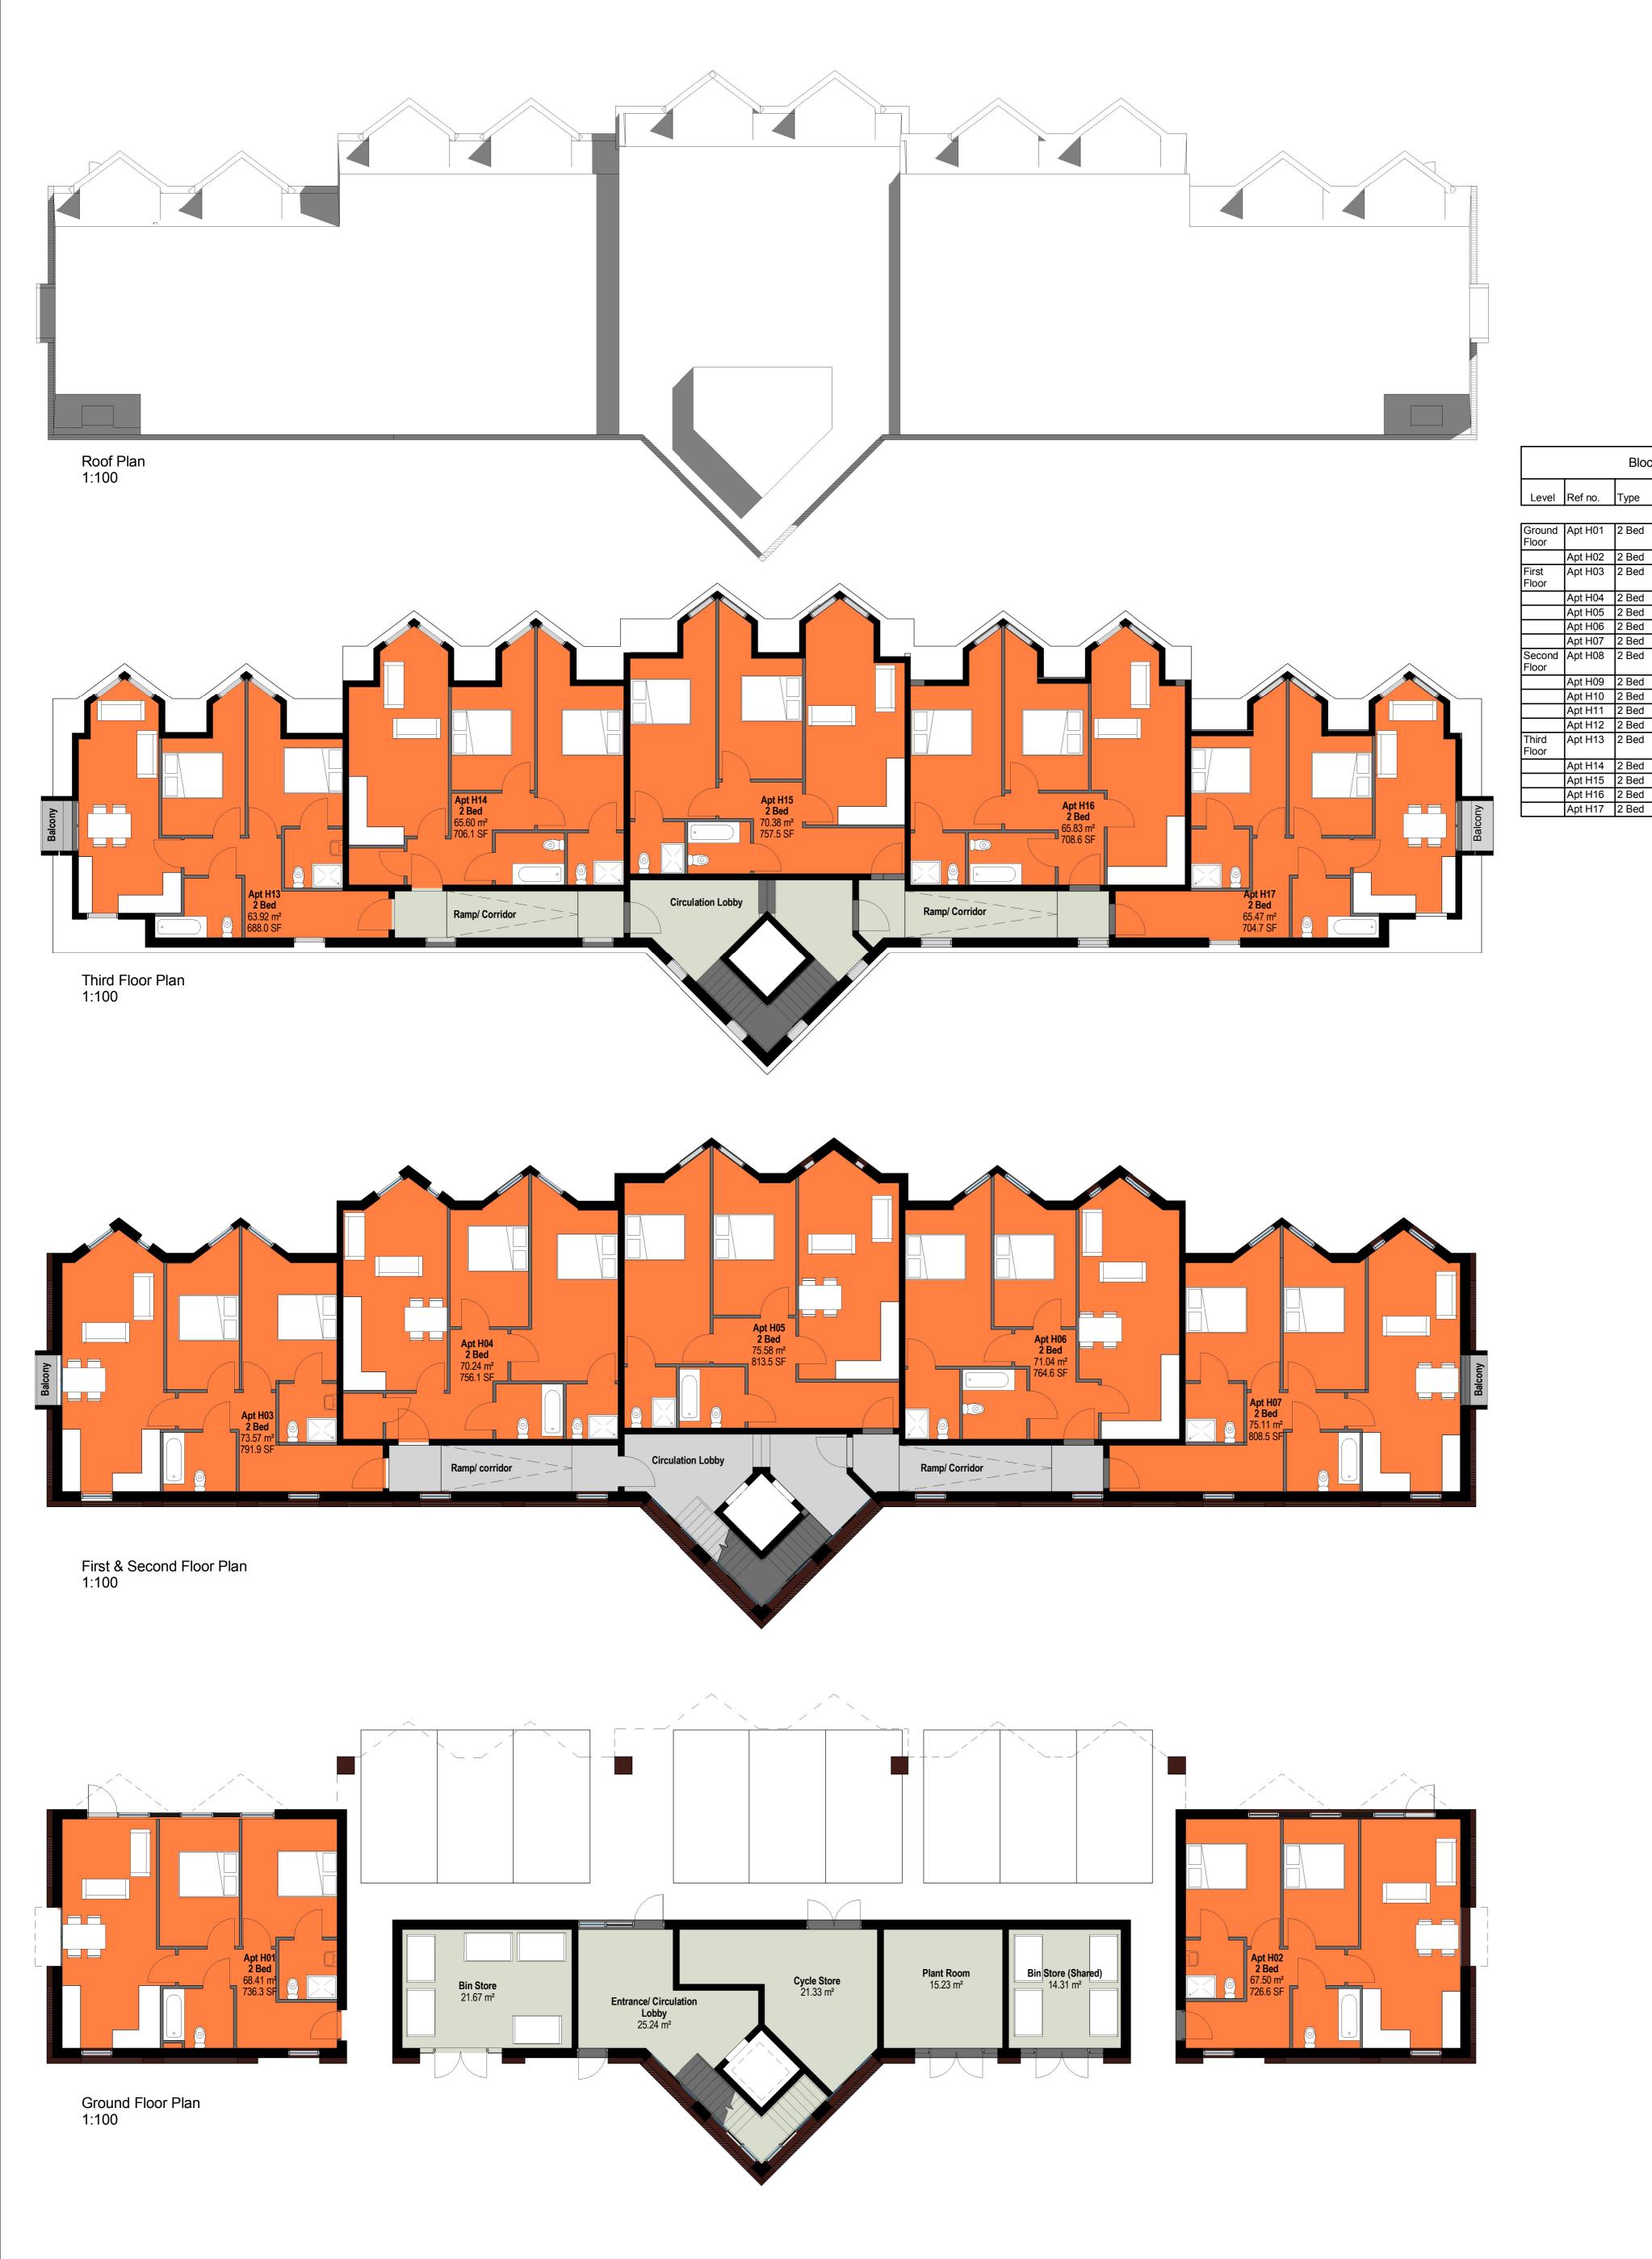

Block H

2 Bed

2 Bed

2 Bed

2 Bed

Area (m2)

68.4 m²

67.5 m<sup>2</sup>

73.6 m²

70.2 m²

75.6 m²

71.0 m²

75.1 m²

73.6 m²

70.7 m²

76.1 m²

71.0 m<sup>2</sup>

75.1 m²

63.9 m²

65.6 m<sup>2</sup>

70.4 m²

65.8 m<sup>2</sup>

65.5 m<sup>2</sup>

Area (sq ft)

736 ft<sup>2</sup>

727 ft<sup>2</sup> 792 ft<sup>2</sup>

756 ft<sup>2</sup>

814 ft<sup>2</sup>

808 ft<sup>2</sup>

792 ft<sup>2</sup>

761 ft<sup>2</sup>

819 ft<sup>2</sup>

765 ft<sup>2</sup>

808 ft<sup>2</sup>

688 ft<sup>2</sup>

706 ft<sup>2</sup>

758 ft<sup>2</sup>

709 ft<sup>2</sup>

705 ft<sup>2</sup>

DAY Architectural Ltd accepts no responsibility for any costs, losses or claims whatsoever arising from these drawings, specifications and related documents unless there is full compliance with the Client or any unauthorised user of the following: