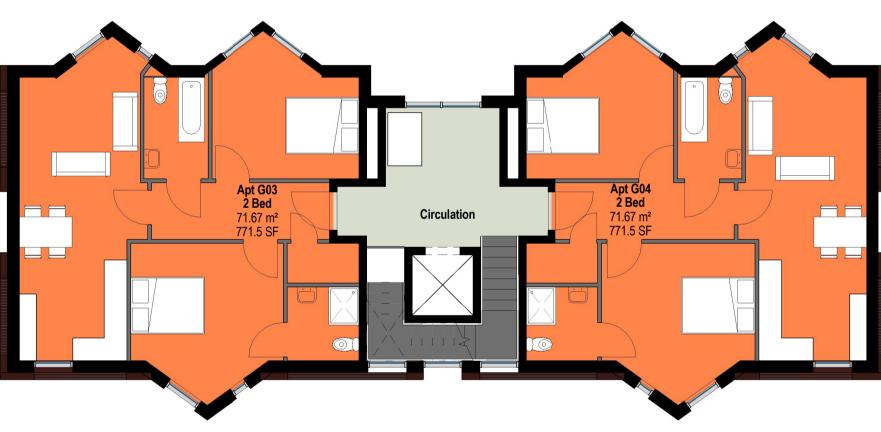

|              | Block G |       |                     |                     |  |  |  |  |  |
|--------------|---------|-------|---------------------|---------------------|--|--|--|--|--|
| Level        | Ref no. | Туре  | Area                | Area sq ft          |  |  |  |  |  |
|              |         |       |                     |                     |  |  |  |  |  |
| Ground Floor | Apt G01 | 2 Bed | 68.5 m²             | 737 ft <sup>2</sup> |  |  |  |  |  |
|              | Apt G02 | 2 Bed | 68.5 m²             | 737 ft <sup>2</sup> |  |  |  |  |  |
| First Floor  | Apt G03 | 2 Bed | 71.7 m²             | 771 ft <sup>2</sup> |  |  |  |  |  |
|              | Apt G04 | 2 Bed | 71.7 m²             | 771 ft <sup>2</sup> |  |  |  |  |  |
| Second Floor | Apt G05 | 2 Bed | 71.7 m²             | 772 ft <sup>2</sup> |  |  |  |  |  |
|              | Apt G06 | 2 Bed | 71.6 m²             | 771 ft <sup>2</sup> |  |  |  |  |  |
| Third Floor  | Apt G07 | 2 Bed | 61.0 m <sup>2</sup> | 657 ft <sup>2</sup> |  |  |  |  |  |
|              | Apt G08 | 2 Bed | 61.0 m <sup>2</sup> | 657 ft <sup>2</sup> |  |  |  |  |  |

First & Second Floor Plan 1:100

| GENERAL NOTES:                                                                                                                                                                                                                                          |
|---------------------------------------------------------------------------------------------------------------------------------------------------------------------------------------------------------------------------------------------------------|
| DAY Architectural Ltd accepts no responsibility for any costs, losses or claims whatsoever arising from these drawings, specifications and related documents unless there is full compliance with the Client or any unauthorised user of the following: |
| 1 All boundaries, dimensions and levels are to be checked on site before construction and any discrepancies reported                                                                                                                                    |