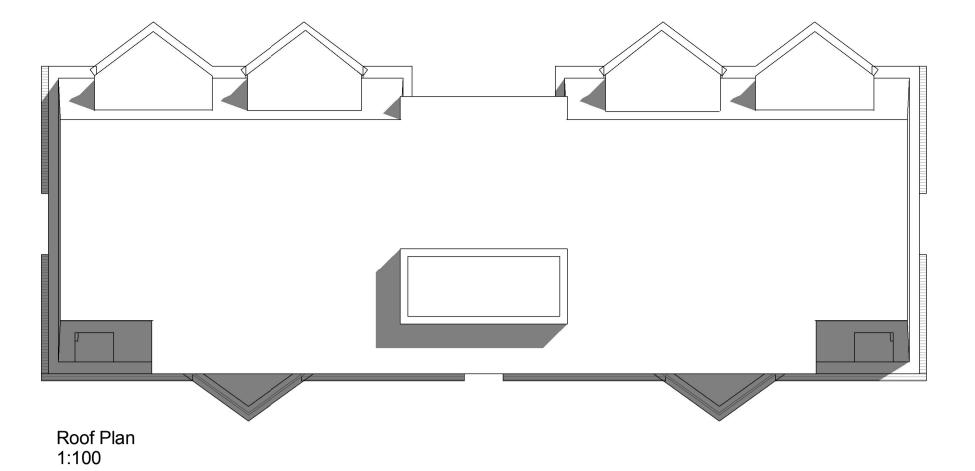

|              | Block G |       |                     |                     |  |  |  |  |  |
|--------------|---------|-------|---------------------|---------------------|--|--|--|--|--|
| Level        | Ref no. | Туре  | Area                | Area sq ft          |  |  |  |  |  |
|              |         |       |                     |                     |  |  |  |  |  |
| Ground Floor | Apt G01 | 2 Bed | 68.5 m²             | 737 ft <sup>2</sup> |  |  |  |  |  |
|              | Apt G02 | 2 Bed | 68.5 m²             | 737 ft <sup>2</sup> |  |  |  |  |  |
| First Floor  | Apt G03 | 2 Bed | 71.7 m²             | 771 ft <sup>2</sup> |  |  |  |  |  |
|              | Apt G04 | 2 Bed | 71.7 m²             | 771 ft <sup>2</sup> |  |  |  |  |  |
| Second Floor | Apt G05 | 2 Bed | 71.7 m²             | 772 ft <sup>2</sup> |  |  |  |  |  |
|              | Apt G06 | 2 Bed | 71.6 m²             | 771 ft <sup>2</sup> |  |  |  |  |  |
| Third Floor  | Apt G07 | 2 Bed | 61.0 m <sup>2</sup> | 657 ft <sup>2</sup> |  |  |  |  |  |
|              | Apt G08 | 2 Bed | 61.0 m <sup>2</sup> | 657 ft <sup>2</sup> |  |  |  |  |  |