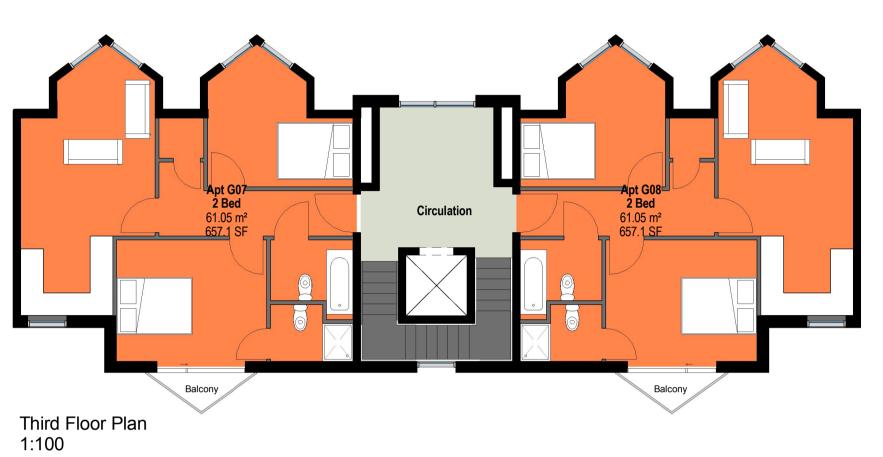

|              | Block G |       |                     |                     |  |  |  |  |  |
|--------------|---------|-------|---------------------|---------------------|--|--|--|--|--|
| Level        | Ref no. | Туре  | Area                | Area sq ft          |  |  |  |  |  |
|              |         |       |                     |                     |  |  |  |  |  |
| Ground Floor | Apt G01 | 2 Bed | 68.5 m²             | 737 ft <sup>2</sup> |  |  |  |  |  |
|              | Apt G02 | 2 Bed | 68.5 m²             | 737 ft <sup>2</sup> |  |  |  |  |  |
| First Floor  | Apt G03 | 2 Bed | 71.7 m²             | 771 ft <sup>2</sup> |  |  |  |  |  |
|              | Apt G04 | 2 Bed | 71.7 m²             | 771 ft <sup>2</sup> |  |  |  |  |  |
| Second Floor | Apt G05 | 2 Bed | 71.7 m²             | 772 ft <sup>2</sup> |  |  |  |  |  |
|              | Apt G06 | 2 Bed | 71.6 m²             | 771 ft <sup>2</sup> |  |  |  |  |  |
| Third Floor  | Apt G07 | 2 Bed | 61.0 m <sup>2</sup> | 657 ft <sup>2</sup> |  |  |  |  |  |
|              | Apt G08 | 2 Bed | 61.0 m <sup>2</sup> | 657 ft <sup>2</sup> |  |  |  |  |  |