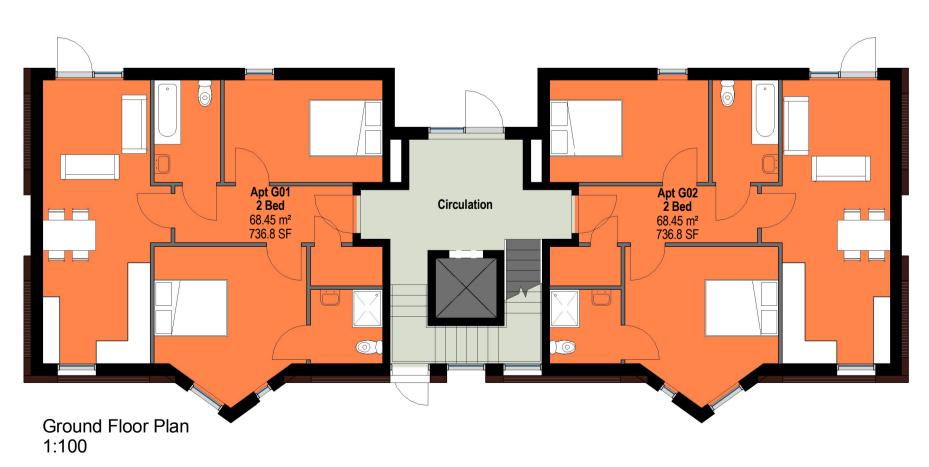

|              | Block G |       |                     |                     |  |  |  |  |  |
|--------------|---------|-------|---------------------|---------------------|--|--|--|--|--|
| Level        | Ref no. | Туре  | Area                | Area sq ft          |  |  |  |  |  |
|              |         |       |                     |                     |  |  |  |  |  |
| Ground Floor | Apt G01 | 2 Bed | 68.5 m²             | 737 ft <sup>2</sup> |  |  |  |  |  |
|              | Apt G02 | 2 Bed | 68.5 m²             | 737 ft <sup>2</sup> |  |  |  |  |  |
| First Floor  | Apt G03 | 2 Bed | 71.7 m²             | 771 ft <sup>2</sup> |  |  |  |  |  |
|              | Apt G04 | 2 Bed | 71.7 m²             | 771 ft <sup>2</sup> |  |  |  |  |  |
| Second Floor | Apt G05 | 2 Bed | 71.7 m²             | 772 ft <sup>2</sup> |  |  |  |  |  |
|              | Apt G06 | 2 Bed | 71.6 m²             | 771 ft <sup>2</sup> |  |  |  |  |  |
| Third Floor  | Apt G07 | 2 Bed | 61.0 m <sup>2</sup> | 657 ft <sup>2</sup> |  |  |  |  |  |
|              | Apt G08 | 2 Bed | 61.0 m <sup>2</sup> | 657 ft <sup>2</sup> |  |  |  |  |  |