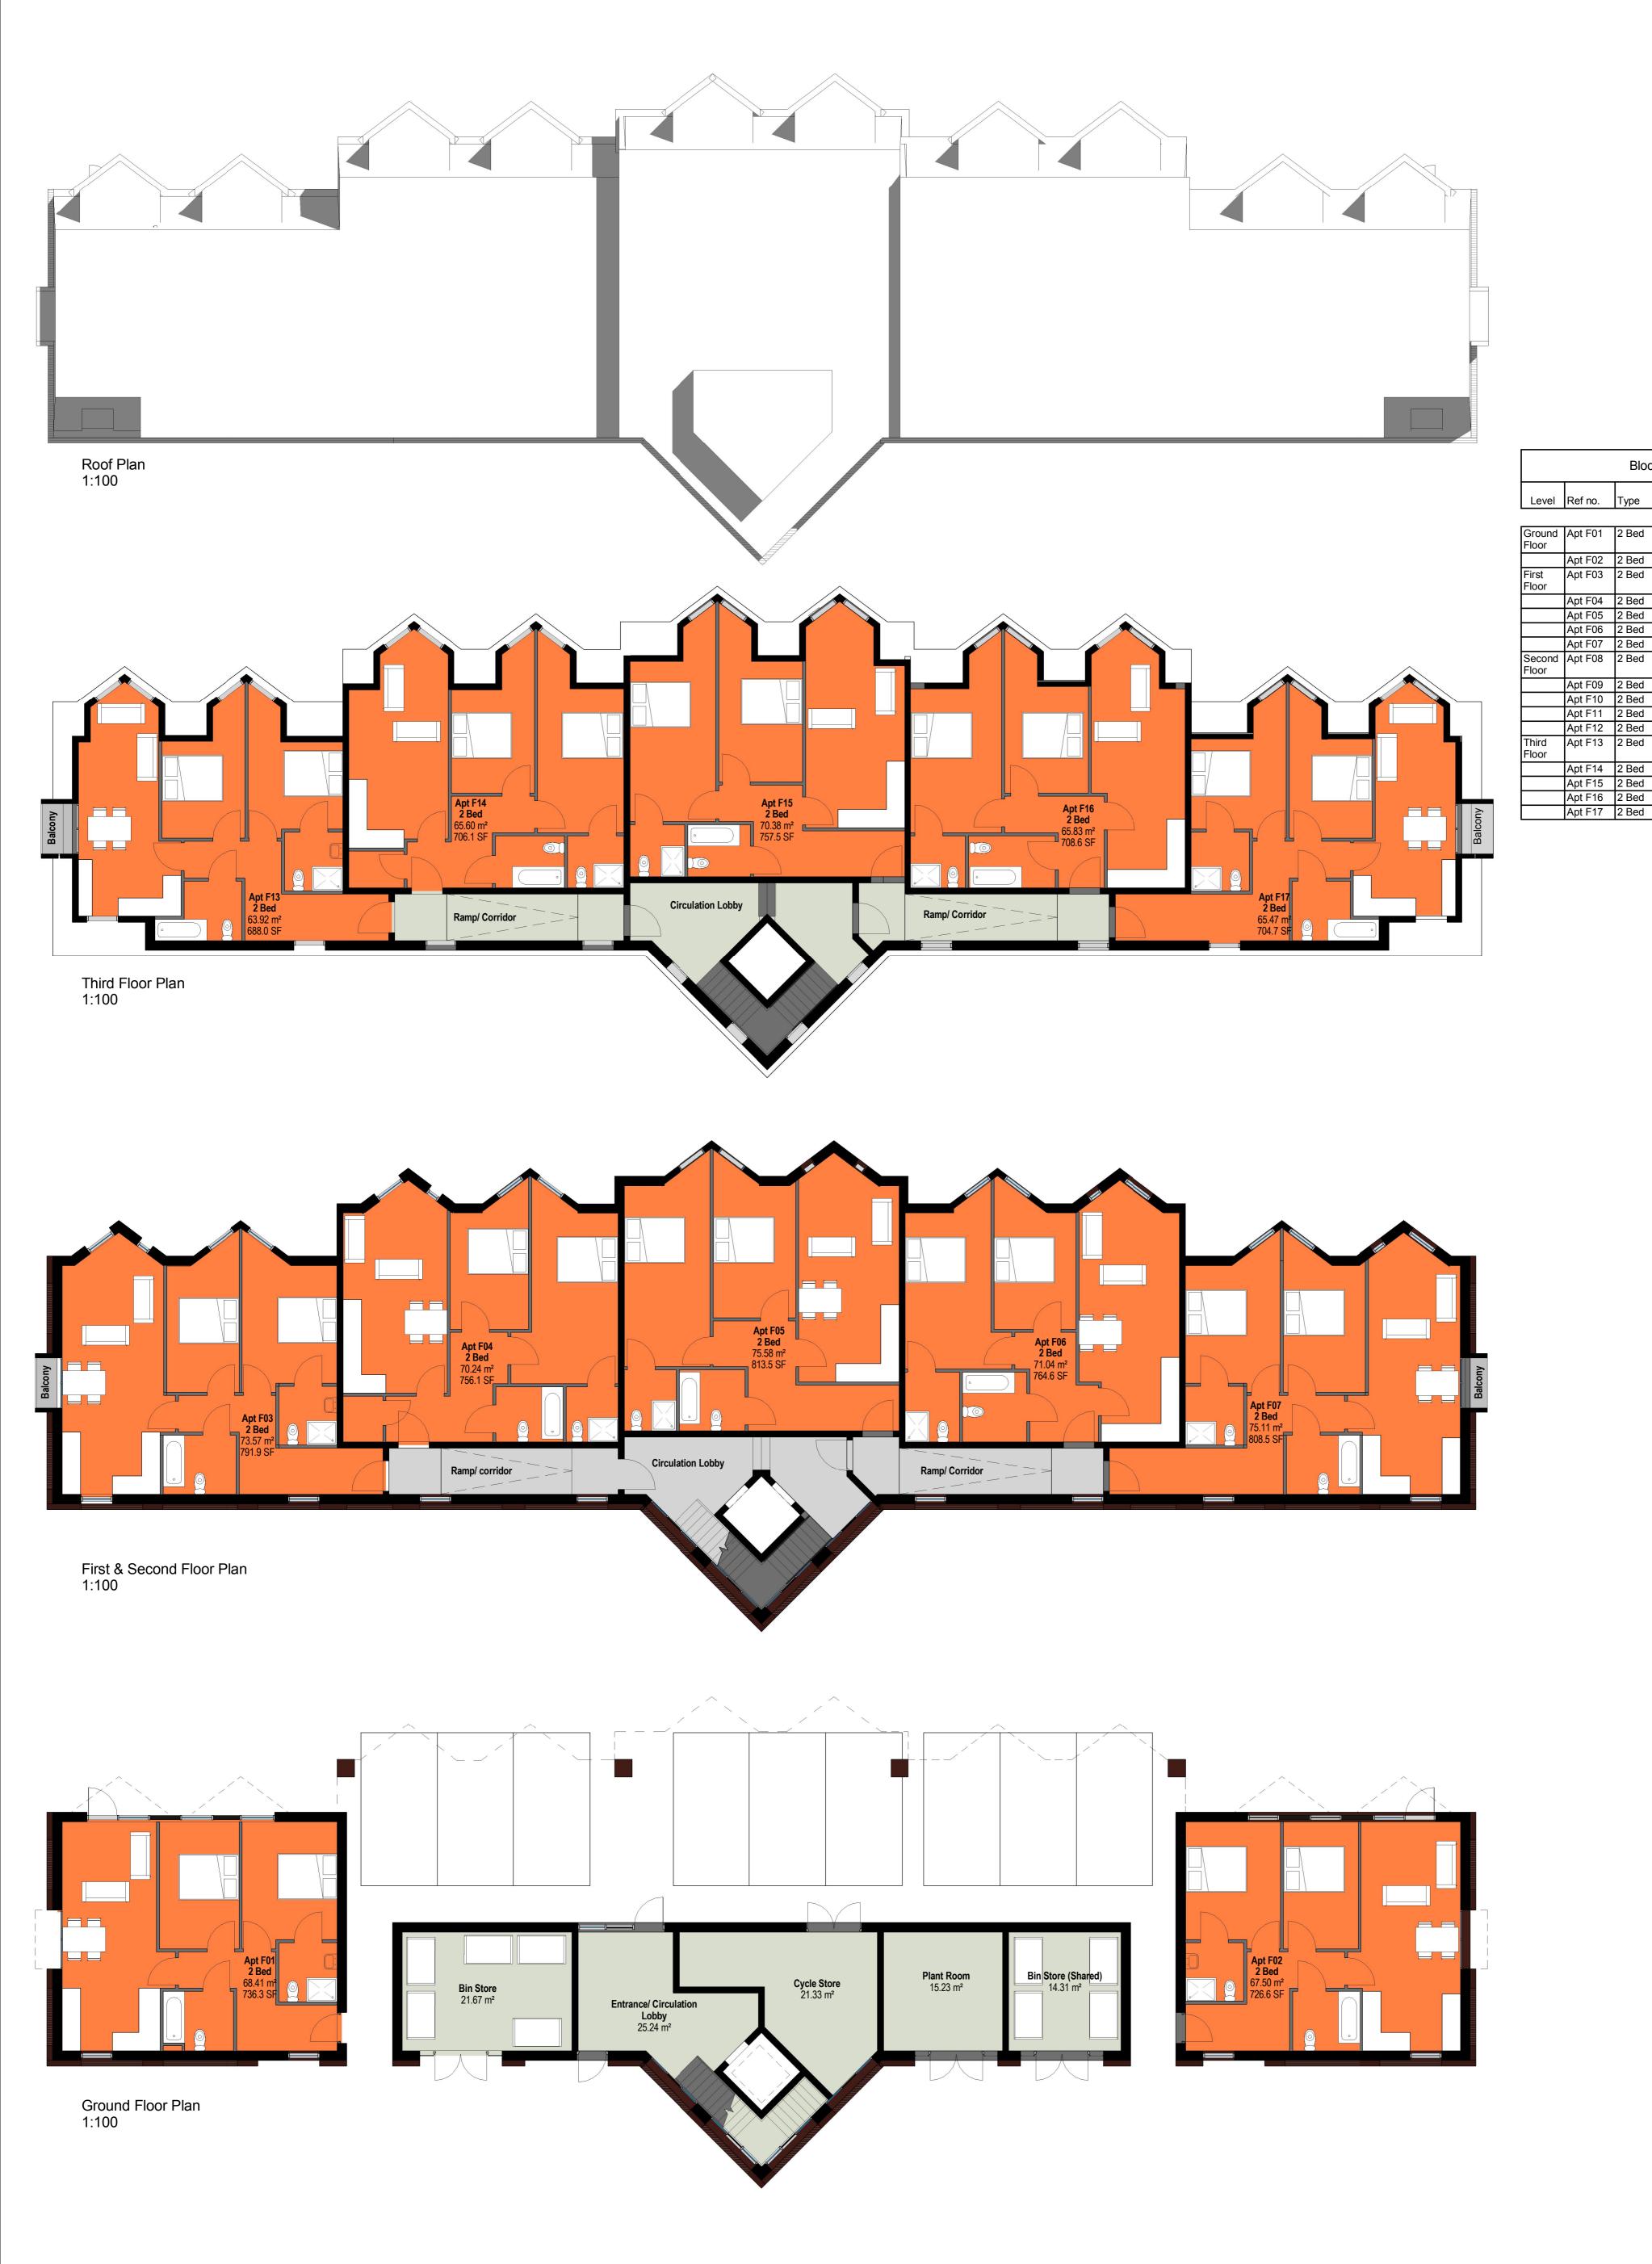

Block F

2 Bed

Area (m2)

68.4 m²

67.5 m<sup>2</sup>

73.6 m²

70.2 m²

75.6 m²

71.0 m²

75.1 m²

73.6 m²

70.7 m²

76.1 m²

71.0 m<sup>2</sup>

75.1 m²

63.9 m²

65.6 m<sup>2</sup>

70.4 m²

65.8 m<sup>2</sup>

65.5 m<sup>2</sup>

Area (sq ft)

736 ft<sup>2</sup>

727 ft<sup>2</sup> 792 ft<sup>2</sup>

756 ft<sup>2</sup>

814 ft<sup>2</sup>

808 ft<sup>2</sup>

792 ft<sup>2</sup>

761 ft<sup>2</sup>

819 ft<sup>2</sup>

765 ft<sup>2</sup>

808 ft<sup>2</sup>

688 ft<sup>2</sup>

706 ft<sup>2</sup>

758 ft<sup>2</sup>

709 ft<sup>2</sup>

705 ft<sup>2</sup>

DAY Architectural Ltd accepts no responsibility for any costs, losses or claims whatsoever arising from these drawings, specifications and related documents unless there is full compliance with the Client or any unauthorised user of the following:

DRAWING

Block F - Floor Plans