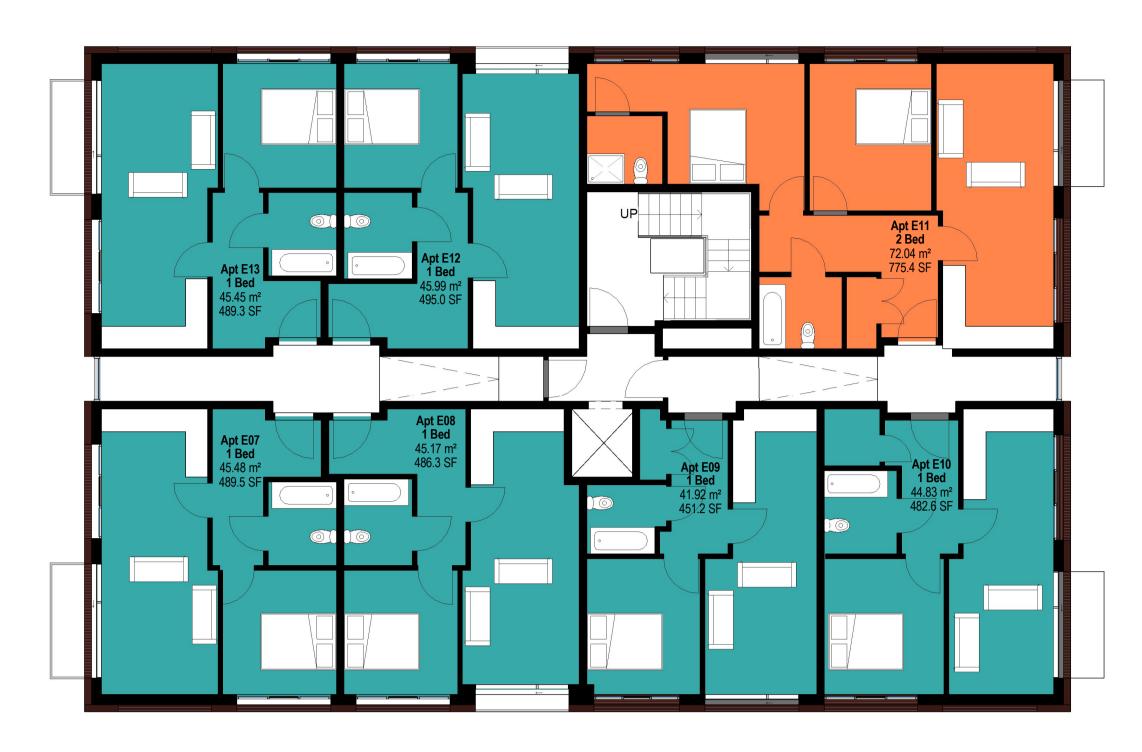

First & Second Floor Plan 1:100

Ground Floor Plan 1:100

Roof Plan 1:100

|              |         | Block E           |                     |            |
|--------------|---------|-------------------|---------------------|------------|
| Floor level  | Name    | Apartment<br>Type | Area (m2)           | Area sq ft |
|              |         |                   |                     |            |
| Ground Floor | Apt E01 | 1 Bed             | 46.1 m <sup>2</sup> | 496 ft²    |
|              | Apt E02 | 1 Bed             | 44.5 m²             | 479 ft²    |
|              | Apt E03 | 2 Bed             | 63.4 m²             | 683 ft²    |
|              | Apt E04 | 1 Bed             | 43.3 m <sup>2</sup> | 466 ft²    |
|              | Apt E05 | 1 Bed             | 45.3 m <sup>2</sup> | 487 ft²    |
|              | Apt E06 | 1 Bed             | 46.1 m²             | 496 ft²    |
| First Floor  | Apt E07 | 1 Bed             | 45.5 m²             | 489 ft²    |
|              | Apt E08 | 1 Bed             | 45.2 m²             | 486 ft²    |
|              | Apt E09 | 1 Bed             | 41.9 m²             | 451 ft²    |
|              | Apt E10 | 1 Bed             | 44.8 m²             | 483 ft²    |
|              | Apt E11 | 2 Bed             | 72.0 m <sup>2</sup> | 775 ft²    |
|              | Apt E12 | 1 Bed             | 46.0 m <sup>2</sup> | 495 ft²    |
|              | Apt E13 | 1 Bed             | 45.5 m <sup>2</sup> | 489 ft²    |
| Second Floor | Apt E14 | 1 Bed             | 44.9 m²             | 483 ft²    |
|              | Apt E15 | 1 Bed             | 45.8 m <sup>2</sup> | 493 ft²    |
|              | Apt E16 | 1 Bed             | 42.4 m²             | 456 ft²    |
|              | Apt E17 | 1 Bed             | 44.5 m²             | 479 ft²    |
|              | Apt E18 | 2 Bed             | 73.3 m²             | 789 ft²    |
|              | Apt E19 | 1 Bed             | 46.0 m <sup>2</sup> | 496 ft²    |
|              | Apt E20 | 1 Bed             | 45.4 m²             | 489 ft²    |