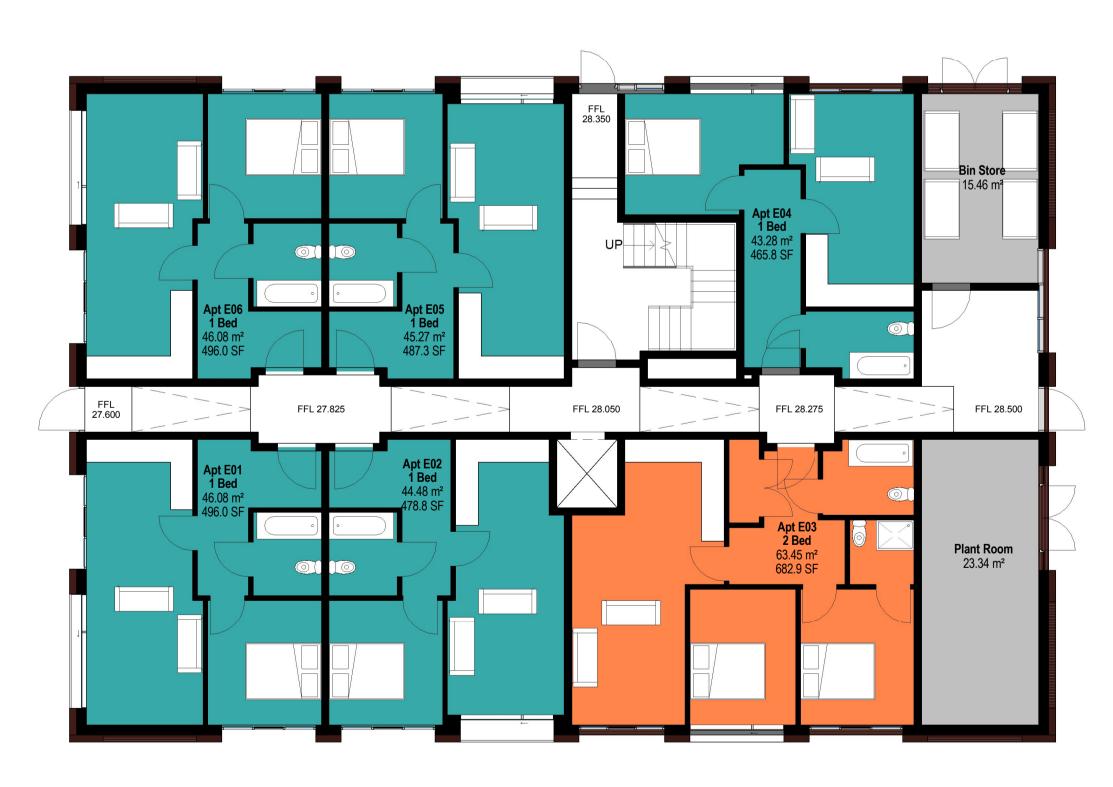

First & Second Floor Plan 1:100

Ground Floor Plan 1:100

Roof Plan 1:100

|              |         | Block E           |                     |            |
|--------------|---------|-------------------|---------------------|------------|
| Floor level  | Name    | Apartment<br>Type | Area (m2)           | Area sq ft |
|              |         |                   |                     |            |
| Ground Floor | Apt E01 | 1 Bed             | 46.1 m <sup>2</sup> | 496 ft²    |
|              | Apt E02 | 1 Bed             | 44.5 m²             | 479 ft²    |
|              | Apt E03 | 2 Bed             | 63.4 m²             | 683 ft²    |
|              | Apt E04 | 1 Bed             | 43.3 m <sup>2</sup> | 466 ft²    |
|              | Apt E05 | 1 Bed             | 45.3 m <sup>2</sup> | 487 ft²    |
|              | Apt E06 | 1 Bed             | 46.1 m²             | 496 ft²    |
| First Floor  | Apt E07 | 1 Bed             | 45.5 m²             | 489 ft²    |
|              | Apt E08 | 1 Bed             | 45.2 m²             | 486 ft²    |
|              | Apt E09 | 1 Bed             | 41.9 m²             | 451 ft²    |
|              | Apt E10 | 1 Bed             | 44.8 m²             | 483 ft²    |
|              | Apt E11 | 2 Bed             | 72.0 m <sup>2</sup> | 775 ft²    |
|              | Apt E12 | 1 Bed             | 46.0 m <sup>2</sup> | 495 ft²    |
|              | Apt E13 | 1 Bed             | 45.5 m <sup>2</sup> | 489 ft²    |
| Second Floor | Apt E14 | 1 Bed             | 44.9 m²             | 483 ft²    |
|              | Apt E15 | 1 Bed             | 45.8 m <sup>2</sup> | 493 ft²    |
|              | Apt E16 | 1 Bed             | 42.4 m²             | 456 ft²    |
|              | Apt E17 | 1 Bed             | 44.5 m²             | 479 ft²    |
|              | Apt E18 | 2 Bed             | 73.3 m²             | 789 ft²    |
|              | Apt E19 | 1 Bed             | 46.0 m <sup>2</sup> | 496 ft²    |
|              | Apt E20 | 1 Bed             | 45.4 m²             | 489 ft²    |