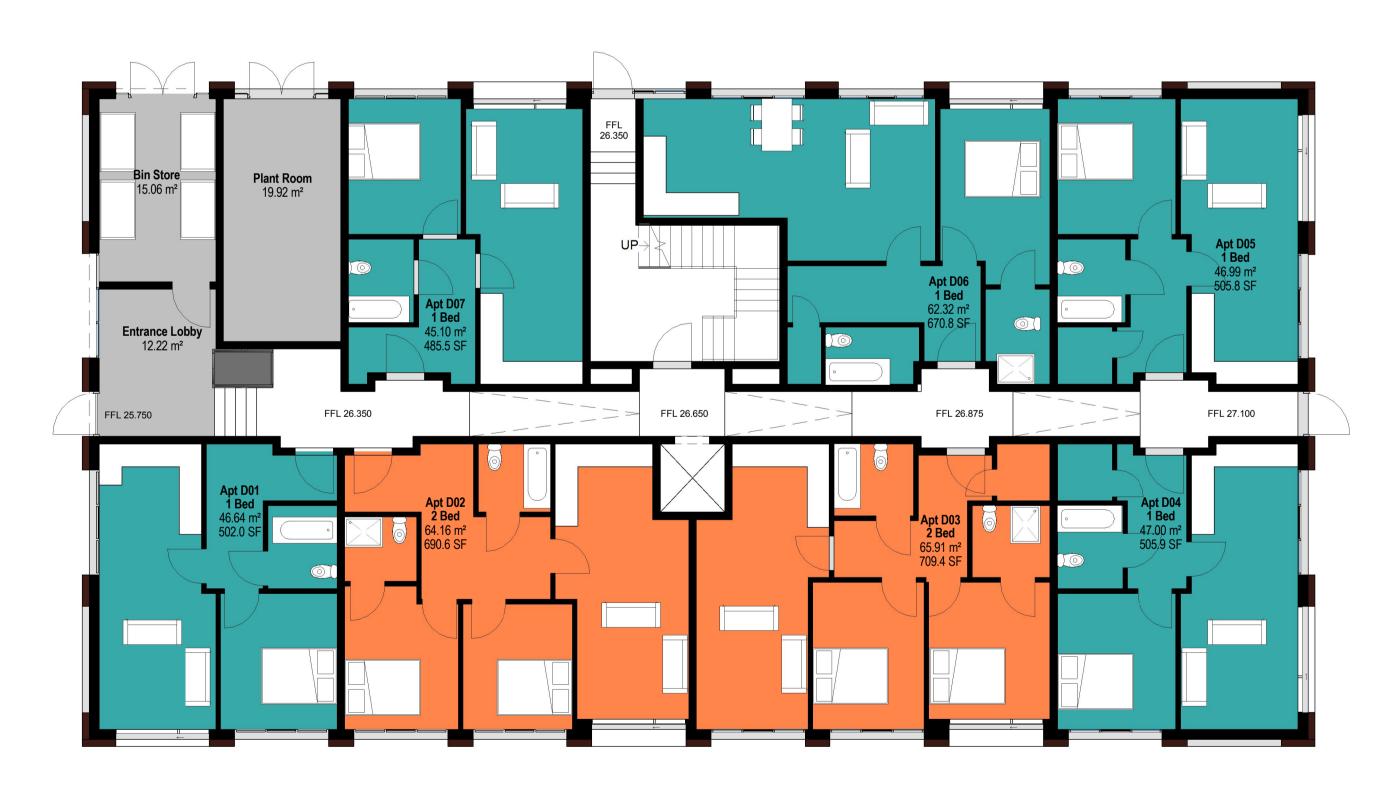

First & Second Floor Plan 1:100

Ground Floor Plan 1:100

Roof Plan 1:100

| Block D        |                    |                   |                      |                      |  |  |  |
|----------------|--------------------|-------------------|----------------------|----------------------|--|--|--|
| Level          | Name               | Apartment<br>Type | Area (m2)            | Area sq f            |  |  |  |
| Ground Floor   | Ant DO1            | 1 Bed             | 46.6 m²              | 502 ft <sup>2</sup>  |  |  |  |
| Ground Floor   | Apt D01<br>Apt D02 | 2 Bed             | 64.2 m <sup>2</sup>  | 691 ft <sup>2</sup>  |  |  |  |
|                | Apt D02            | 2 Bed             | 65.9 m <sup>2</sup>  | 709 ft <sup>2</sup>  |  |  |  |
|                | Apt D03            | 1 Bed             | 47.0 m <sup>2</sup>  | 506 ft <sup>2</sup>  |  |  |  |
|                | Apt D04            | 1 Bed             | 47.0 m <sup>2</sup>  | 506 ft <sup>2</sup>  |  |  |  |
|                | Apt D05            | 1 Bed             | 62.3 m <sup>2</sup>  | 671 ft <sup>2</sup>  |  |  |  |
|                | Apt D07            | 1 Bed             | 45.1 m <sup>2</sup>  | 486 ft <sup>2</sup>  |  |  |  |
| First Floor    | Apt D07            | 1 Bed             | 46.5 m <sup>2</sup>  | 500 ft <sup>2</sup>  |  |  |  |
| 1 1131 11001   | Apt D09            | 2 Bed             | 64.1 m <sup>2</sup>  | 690 ft <sup>2</sup>  |  |  |  |
|                | Apt D09            | 2 Bed             | 65.8 m <sup>2</sup>  | 708 ft <sup>2</sup>  |  |  |  |
|                | Apt D10            | 1 Bed             | 47.0 m <sup>2</sup>  | 506 ft <sup>2</sup>  |  |  |  |
|                | Apt D12            | 1 Bed             | 47.0 m <sup>2</sup>  | 506 ft <sup>2</sup>  |  |  |  |
|                | Apt D12            | 2 Bed             | 65.9 m <sup>2</sup>  | 710 ft <sup>2</sup>  |  |  |  |
|                | Apt D13            | 1 Bed             | 44.8 m <sup>2</sup>  | 482 ft <sup>2</sup>  |  |  |  |
|                | Apt D14            | 1 Bed             | 47.2 m <sup>2</sup>  | 508 ft <sup>2</sup>  |  |  |  |
| Second Floor   | Apt D16            | 1 Bed             | 46.5 m <sup>2</sup>  | 500 ft <sup>2</sup>  |  |  |  |
| 2000114 1 1001 | Apt D17            | 2 Bed             | 64.0 m <sup>2</sup>  | 689 ft <sup>2</sup>  |  |  |  |
|                | Apt D18            | 2 Bed             | 132.6 m <sup>2</sup> | 1427 ft <sup>2</sup> |  |  |  |
|                | Apt D19            | 1 Bed             | 47.7 m <sup>2</sup>  | 513 ft <sup>2</sup>  |  |  |  |
|                | Apt D20            | 1 Bed             | 47.7 m <sup>2</sup>  | 513 ft <sup>2</sup>  |  |  |  |
|                | Apt D21            | 1 Bed             | 67.1 m <sup>2</sup>  | 722 ft²              |  |  |  |
|                | Apt D22            | 1 Bed             | 44.8 m <sup>2</sup>  | 483 ft <sup>2</sup>  |  |  |  |
|                | Apt D23            | 1 Bed             | 47.2 m <sup>2</sup>  | 508 ft <sup>2</sup>  |  |  |  |