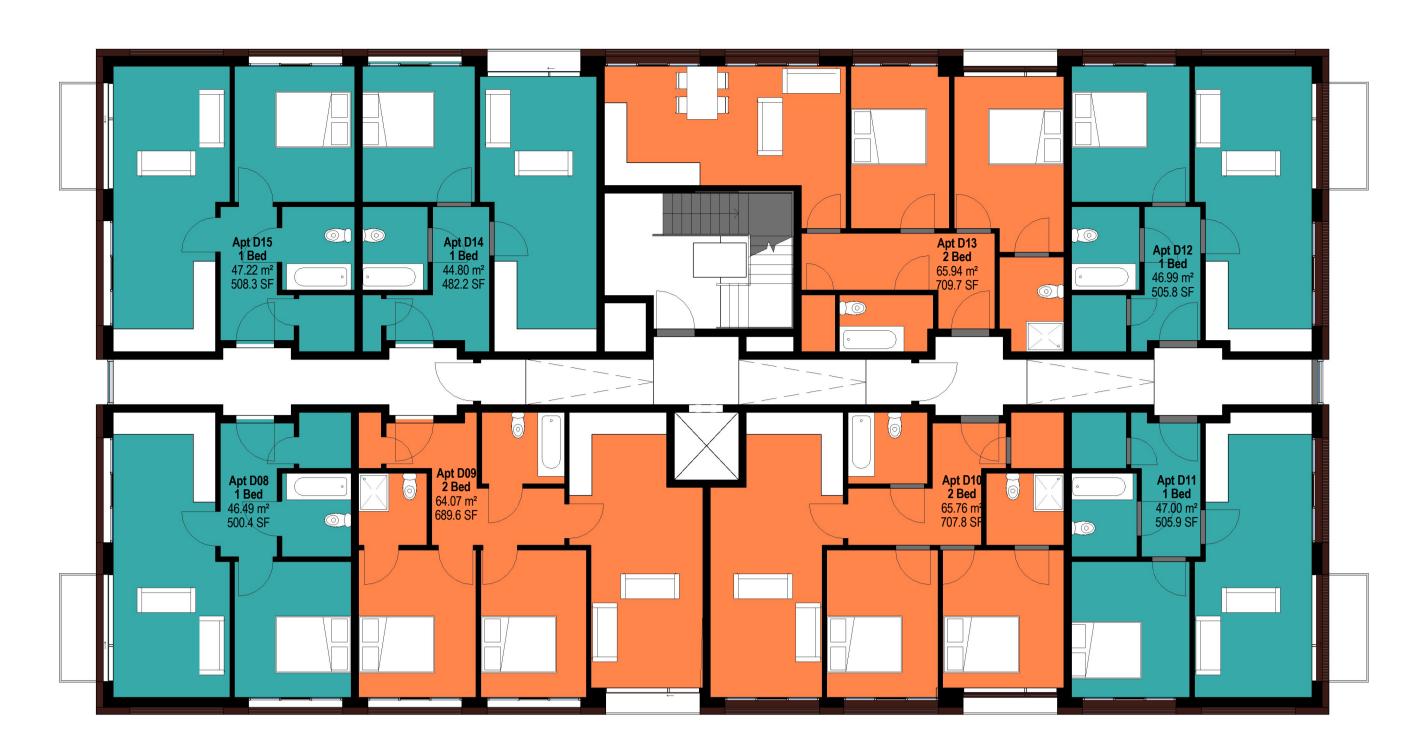

First & Second Floor Plan 1:100

Ground Floor Plan 1:100

Roof Plan 1:100

| Block D        |                    |                   |                      |                      |  |  |  |
|----------------|--------------------|-------------------|----------------------|----------------------|--|--|--|
| Level          | Name               | Apartment<br>Type | Area (m2)            | Area sq f            |  |  |  |
| Ground Floor   | Ant DO1            | 1 Bed             | 46.6 m²              | 502 ft <sup>2</sup>  |  |  |  |
| Ground Floor   | Apt D01<br>Apt D02 | 2 Bed             | 64.2 m <sup>2</sup>  | 691 ft <sup>2</sup>  |  |  |  |
|                | Apt D02            | 2 Bed             | 65.9 m <sup>2</sup>  | 709 ft <sup>2</sup>  |  |  |  |
|                | Apt D03            | 1 Bed             | 47.0 m <sup>2</sup>  | 506 ft <sup>2</sup>  |  |  |  |
|                | Apt D04            | 1 Bed             | 47.0 m <sup>2</sup>  | 506 ft <sup>2</sup>  |  |  |  |
|                | Apt D05            | 1 Bed             | 62.3 m <sup>2</sup>  | 671 ft <sup>2</sup>  |  |  |  |
|                | Apt D07            | 1 Bed             | 45.1 m <sup>2</sup>  | 486 ft <sup>2</sup>  |  |  |  |
| First Floor    | Apt D07            | 1 Bed             | 46.5 m <sup>2</sup>  | 500 ft <sup>2</sup>  |  |  |  |
| 1 1131 11001   | Apt D09            | 2 Bed             | 64.1 m <sup>2</sup>  | 690 ft <sup>2</sup>  |  |  |  |
|                | Apt D09            | 2 Bed             | 65.8 m <sup>2</sup>  | 708 ft <sup>2</sup>  |  |  |  |
|                | Apt D10            | 1 Bed             | 47.0 m <sup>2</sup>  | 506 ft <sup>2</sup>  |  |  |  |
|                | Apt D12            | 1 Bed             | 47.0 m <sup>2</sup>  | 506 ft <sup>2</sup>  |  |  |  |
|                | Apt D12            | 2 Bed             | 65.9 m <sup>2</sup>  | 710 ft <sup>2</sup>  |  |  |  |
|                | Apt D13            | 1 Bed             | 44.8 m <sup>2</sup>  | 482 ft <sup>2</sup>  |  |  |  |
|                | Apt D14            | 1 Bed             | 47.2 m <sup>2</sup>  | 508 ft <sup>2</sup>  |  |  |  |
| Second Floor   | Apt D16            | 1 Bed             | 46.5 m <sup>2</sup>  | 500 ft <sup>2</sup>  |  |  |  |
| 2000114 1 1001 | Apt D17            | 2 Bed             | 64.0 m <sup>2</sup>  | 689 ft <sup>2</sup>  |  |  |  |
|                | Apt D18            | 2 Bed             | 132.6 m <sup>2</sup> | 1427 ft <sup>2</sup> |  |  |  |
|                | Apt D19            | 1 Bed             | 47.7 m <sup>2</sup>  | 513 ft <sup>2</sup>  |  |  |  |
|                | Apt D20            | 1 Bed             | 47.7 m <sup>2</sup>  | 513 ft <sup>2</sup>  |  |  |  |
|                | Apt D21            | 1 Bed             | 67.1 m <sup>2</sup>  | 722 ft²              |  |  |  |
|                | Apt D22            | 1 Bed             | 44.8 m <sup>2</sup>  | 483 ft <sup>2</sup>  |  |  |  |
|                | Apt D23            | 1 Bed             | 47.2 m <sup>2</sup>  | 508 ft <sup>2</sup>  |  |  |  |