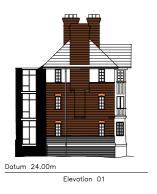

#### Block D Floor Plans



Block E

#### Block E Floor Plans









#### Block FGH Floor Plans



#### Proposed Elevations - Block A



Elevation 02 Elevation 01







# Proposed Elevations - Block B











### Proposed Elevations - Block C



Elevation 02 Elevation 01







#### Proposed Street Scenes











# Proposed Elevations Block D



#### Site Context and Analysis

# Proposed Elevations Block E









#### Site Context and Analysis

# Proposed Elevations Block F





# Proposed Elevations Block G







4 Block G - South Elevation





#### Site Context and Analysis

# Proposed Elevations Block H





















# Design Proposal Material Selections Incl. Options















Blue Engineering Brick Artstone Surrounds

Red Facing Brick

White Render

# Laser Cut Aluminium Precedents

Preserving Historic Imagery