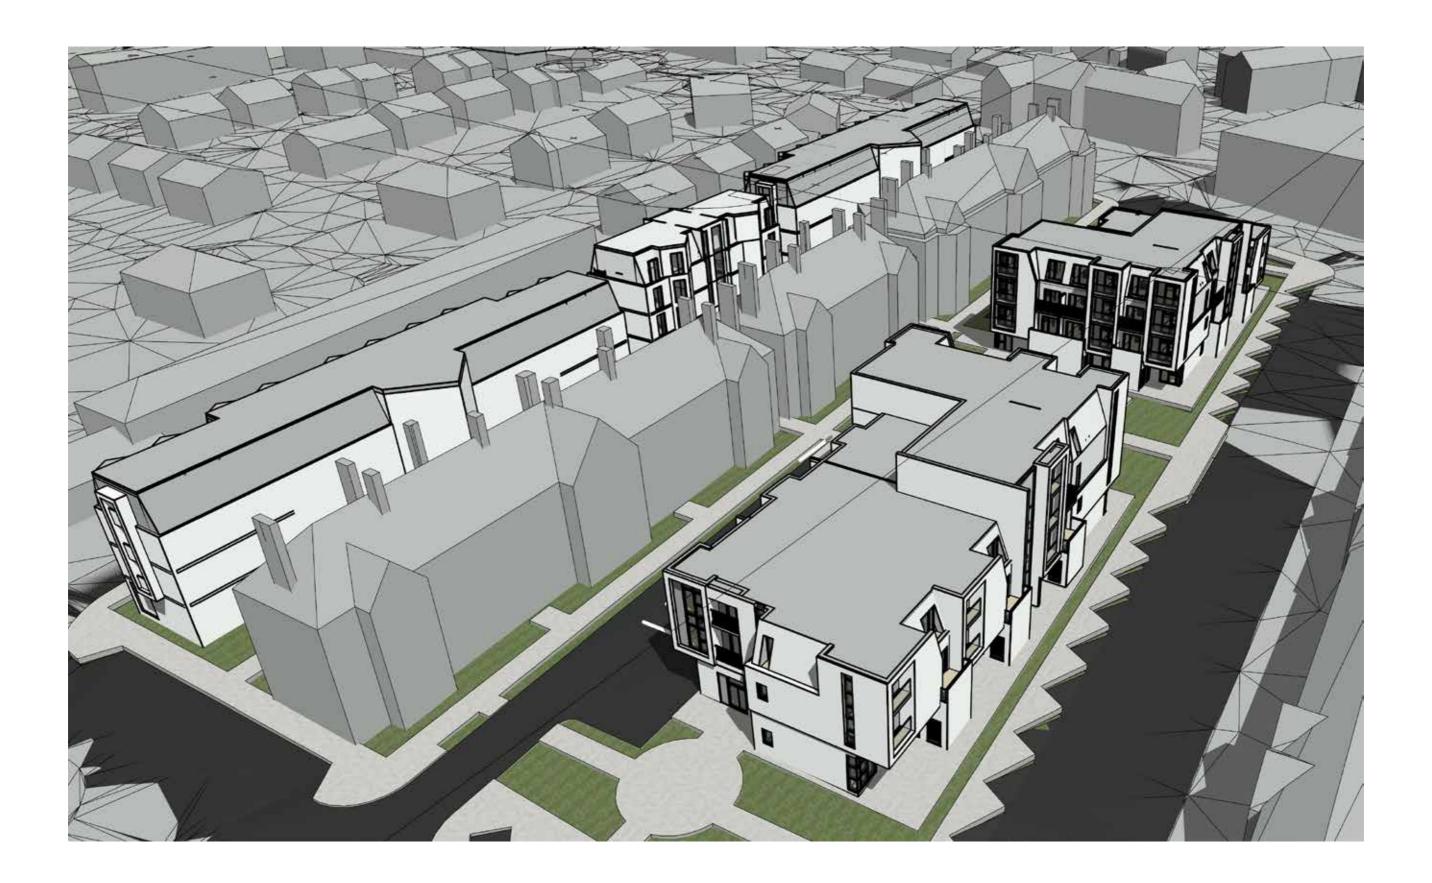

#### Block D Floor Plans



Block E

#### Block E Floor Plans









#### Block FGH Floor Plans



#### Proposed Elevations - Block A



Elevation 02 Elevation 01







# Proposed Elevations - Block B











### Proposed Elevations - Block C



Elevation 02 Elevation 01







#### Proposed Street Scenes











# Proposed Elevations Block D



#### Site Context and Analysis

# Proposed Elevations Block E









#### Site Context and Analysis

# Proposed Elevations Block F





# Proposed Elevations Block G







4 Block G - South Elevation





#### Site Context and Analysis

# Proposed Elevations Block H





















# Design Proposal Material Selections Incl. Options















Blue Engineering Brick Artstone Surrounds

Red Facing Brick

White Render

# Laser Cut Aluminium Precedents

Preserving Historic Imagery