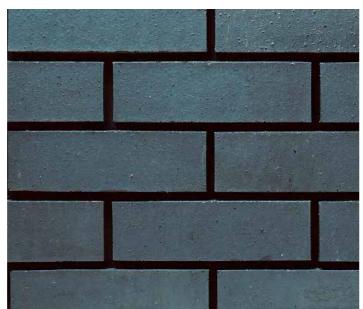

# Design Proposal Material Selections Incl. Options

Blue Engineering Brick Artstone Surrounds

Red Facing Brick

White Render