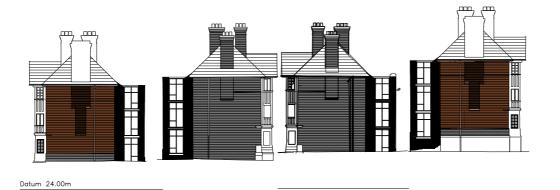

#### Block D Floor Plans



Block E

#### Block E Floor Plans









#### Block FGH Floor Plans



#### Proposed Elevations - Block A



Elevation 02 Elevation 01







# Proposed Elevations - Block B











### Proposed Elevations - Block C



Elevation 02 Elevation 01







#### Proposed Street Scenes











# Proposed Elevations Block D



#### Site Context and Analysis

# Proposed Elevations Block E









#### Site Context and Analysis

# Proposed Elevations Block F





# Proposed Elevations Block G







4 Block G - South Elevation





#### Site Context and Analysis

# Proposed Elevations Block H





















# Design Proposal Material Selections Incl. Options















Blue Engineering Brick Artstone Surrounds

Red Facing Brick

White Render

# Laser Cut Aluminium Precedents

Preserving Historic Imagery