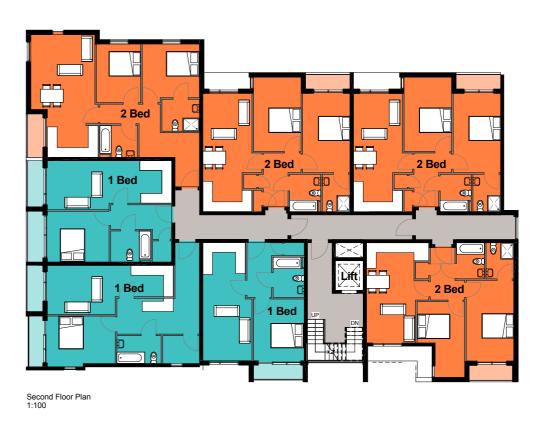

#### Block D Floor Plans



Block E

#### Block E Floor Plans









#### Block FGH Floor Plans



#### Proposed Elevations - Block A



Elevation 02 Elevation 01







# Proposed Elevations - Block B











### Proposed Elevations - Block C



Elevation 02 Elevation 01







#### Proposed Street Scenes











# Proposed Elevations Block D



#### Site Context and Analysis

# Proposed Elevations Block E









#### Site Context and Analysis

# Proposed Elevations Block F





# Proposed Elevations Block G







4 Block G - South Elevation





#### Site Context and Analysis

# Proposed Elevations Block H





















# Design Proposal Material Selections Incl. Options















Blue Engineering Brick Artstone Surrounds

Red Facing Brick

White Render

# Laser Cut Aluminium Precedents

Preserving Historic Imagery