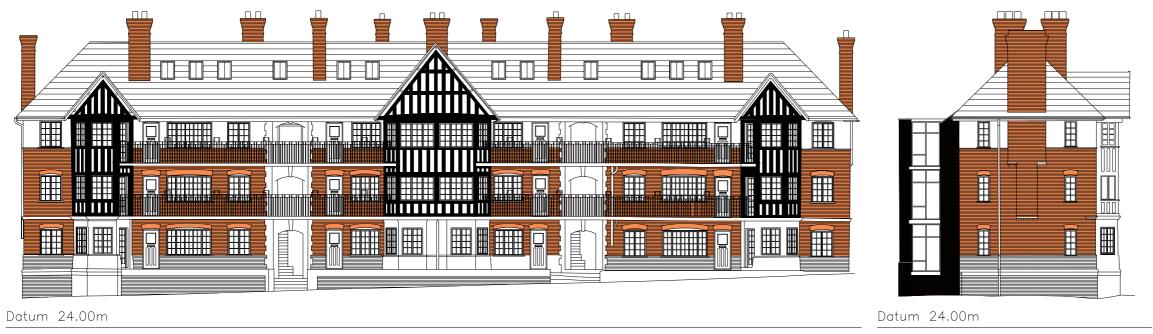

#### Block D Floor Plans



Block E

#### Block E Floor Plans









#### Block FGH Floor Plans



#### Proposed Elevations - Block A



Elevation 02 Elevation 01







# Proposed Elevations - Block B











### Proposed Elevations - Block C



Elevation 02 Elevation 01







#### Proposed Street Scenes











# Proposed Elevations Block D



#### Site Context and Analysis

# Proposed Elevations Block E









#### Site Context and Analysis

# Proposed Elevations Block F





# Proposed Elevations Block G







4 Block G - South Elevation





#### Site Context and Analysis

# Proposed Elevations Block H





















# Design Proposal Material Selections Incl. Options















Blue Engineering Brick Artstone Surrounds

Red Facing Brick

White Render

# Laser Cut Aluminium Precedents

Preserving Historic Imagery