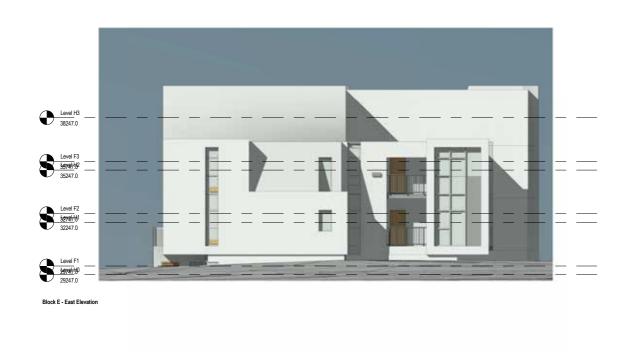

#### Block D Floor Plans



Block E

#### Block E Floor Plans









#### Block FGH Floor Plans



#### Proposed Elevations - Block A



Elevation 02 Elevation 01







# Proposed Elevations - Block B











### Proposed Elevations - Block C



Elevation 02 Elevation 01







#### Proposed Street Scenes











# Proposed Elevations Block D



#### Site Context and Analysis

# Proposed Elevations Block E









#### Site Context and Analysis

# Proposed Elevations Block F





# Proposed Elevations Block G







4 Block G - South Elevation





#### Site Context and Analysis

# Proposed Elevations Block H





















# Design Proposal Material Selections Incl. Options















Blue Engineering Brick Artstone Surrounds

Red Facing Brick

White Render

# Laser Cut Aluminium Precedents

Preserving Historic Imagery