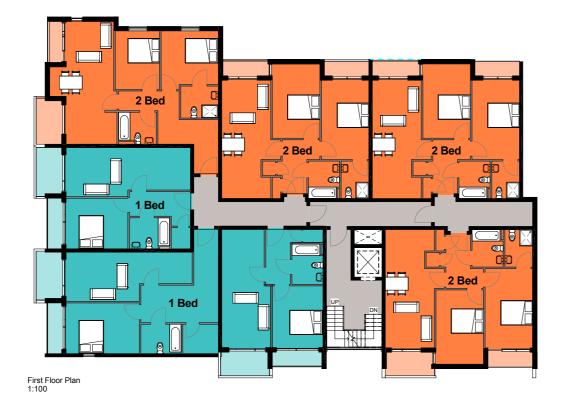

#### Block D Floor Plans



Block E

#### Block E Floor Plans









#### Block FGH Floor Plans



#### Proposed Elevations - Block A



Elevation 02 Elevation 01







# Proposed Elevations - Block B











### Proposed Elevations - Block C



Elevation 02 Elevation 01







#### Proposed Street Scenes











# Proposed Elevations Block D



#### Site Context and Analysis

# Proposed Elevations Block E









#### Site Context and Analysis

# Proposed Elevations Block F





# Proposed Elevations Block G







4 Block G - South Elevation





#### Site Context and Analysis

# Proposed Elevations Block H





















# Design Proposal Material Selections Incl. Options















Blue Engineering Brick Artstone Surrounds

Red Facing Brick

White Render

# Laser Cut Aluminium Precedents

Preserving Historic Imagery