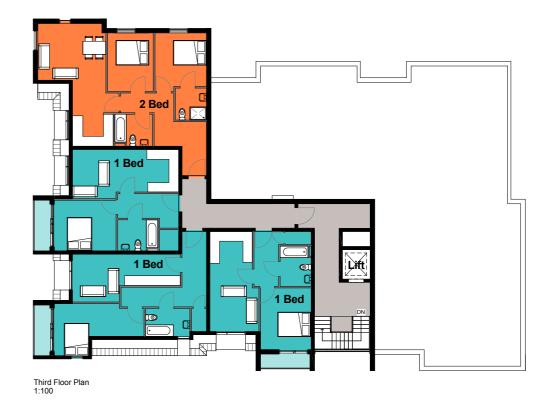

#### Block D Floor Plans



Block E

#### Block E Floor Plans









#### Block FGH Floor Plans



#### Proposed Elevations - Block A



Elevation 02 Elevation 01







# Proposed Elevations - Block B











### Proposed Elevations - Block C



Elevation 02 Elevation 01







#### Proposed Street Scenes











# Proposed Elevations Block D



#### Site Context and Analysis

# Proposed Elevations Block E









#### Site Context and Analysis

# Proposed Elevations Block F





# Proposed Elevations Block G







4 Block G - South Elevation





#### Site Context and Analysis

# Proposed Elevations Block H





















# Design Proposal Material Selections Incl. Options















Blue Engineering Brick Artstone Surrounds

Red Facing Brick

White Render

# Laser Cut Aluminium Precedents

Preserving Historic Imagery