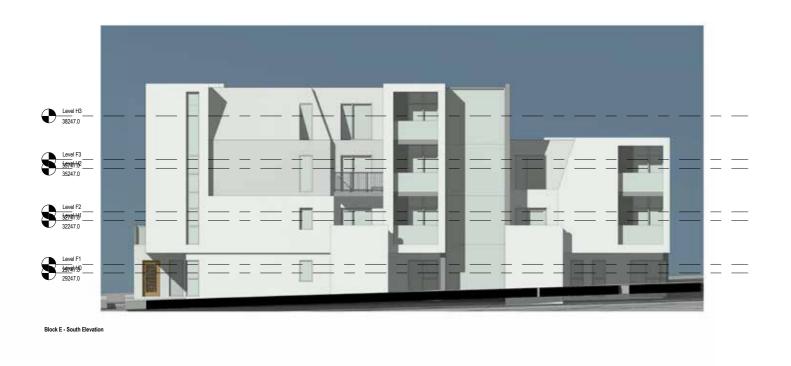

#### Block D Floor Plans



Block E

#### Block E Floor Plans









#### Block FGH Floor Plans



#### Proposed Elevations - Block A



Elevation 02 Elevation 01







# Proposed Elevations - Block B











### Proposed Elevations - Block C



Elevation 02 Elevation 01







#### Proposed Street Scenes











# Proposed Elevations Block D



#### Site Context and Analysis

# Proposed Elevations Block E









#### Site Context and Analysis

# Proposed Elevations Block F





# Proposed Elevations Block G







4 Block G - South Elevation





#### Site Context and Analysis

# Proposed Elevations Block H





















# Design Proposal Material Selections Incl. Options















Blue Engineering Brick Artstone Surrounds

Red Facing Brick

White Render

# Laser Cut Aluminium Precedents

Preserving Historic Imagery