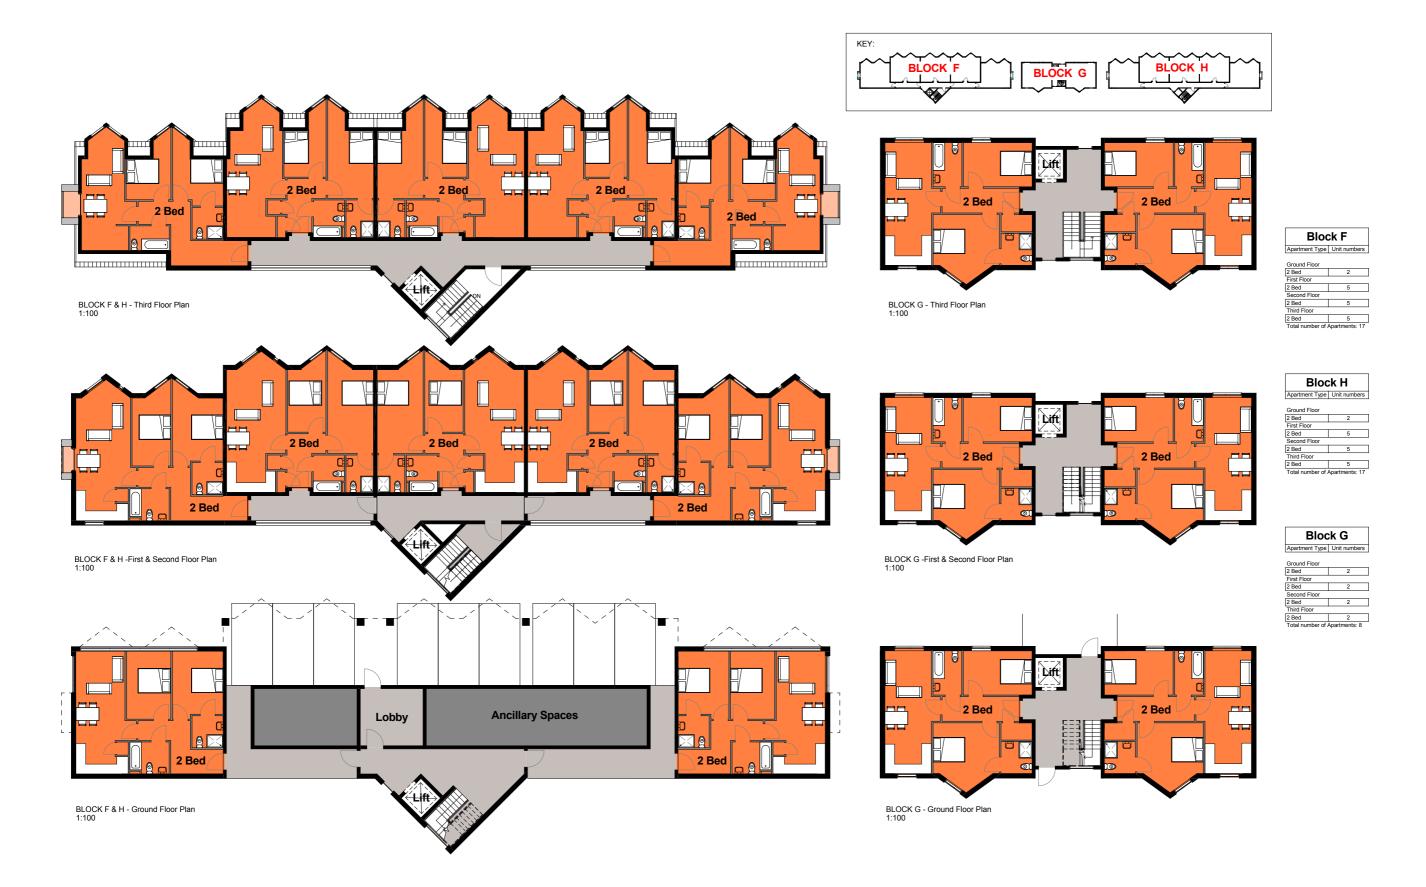

#### Block D Floor Plans



Block E

#### Block E Floor Plans









#### Block FGH Floor Plans



#### Proposed Elevations - Block A



Elevation 02 Elevation 01







# Proposed Elevations - Block B











### Proposed Elevations - Block C



Elevation 02 Elevation 01







#### Proposed Street Scenes











# Proposed Elevations Block D



#### Site Context and Analysis

# Proposed Elevations Block E









#### Site Context and Analysis

# Proposed Elevations Block F





# Proposed Elevations Block G







4 Block G - South Elevation





#### Site Context and Analysis

# Proposed Elevations Block H





















# Design Proposal Material Selections Incl. Options















Blue Engineering Brick Artstone Surrounds

Red Facing Brick

White Render

# Laser Cut Aluminium Precedents

Preserving Historic Imagery