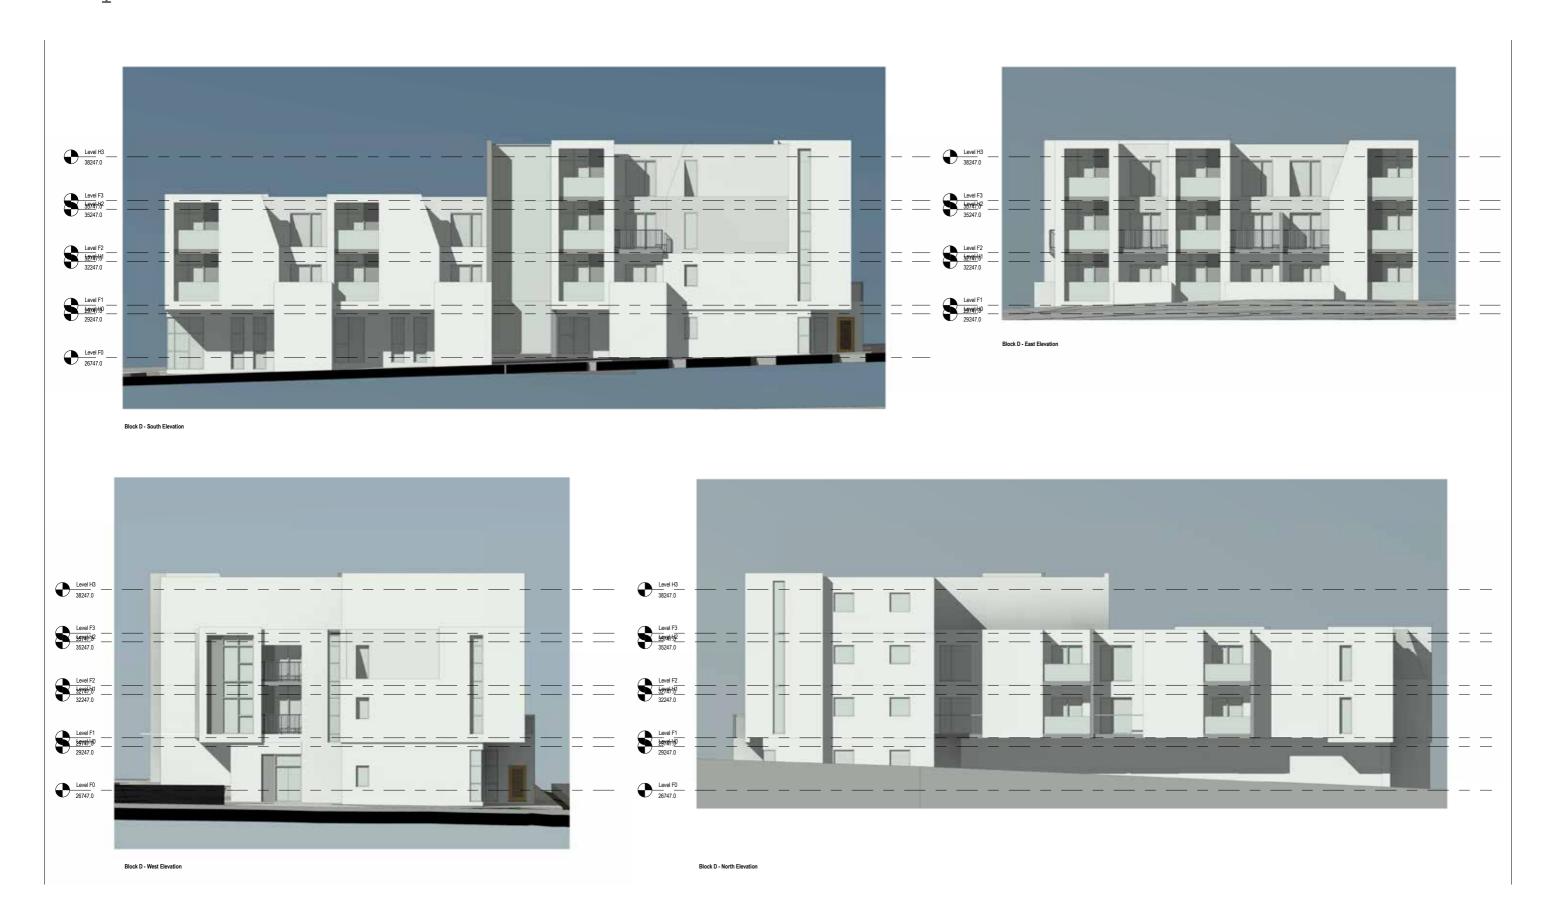

#### Block D Floor Plans



Block E

#### Block E Floor Plans









#### Block FGH Floor Plans



#### Proposed Elevations - Block A



Elevation 02 Elevation 01







# Proposed Elevations - Block B











### Proposed Elevations - Block C



Elevation 02 Elevation 01







#### Proposed Street Scenes











# Proposed Elevations Block D



#### Site Context and Analysis

# Proposed Elevations Block E









#### Site Context and Analysis

# Proposed Elevations Block F





# Proposed Elevations Block G







4 Block G - South Elevation





#### Site Context and Analysis

# Proposed Elevations Block H





















# Design Proposal Material Selections Incl. Options















Blue Engineering Brick Artstone Surrounds

Red Facing Brick

White Render

# Laser Cut Aluminium Precedents

Preserving Historic Imagery