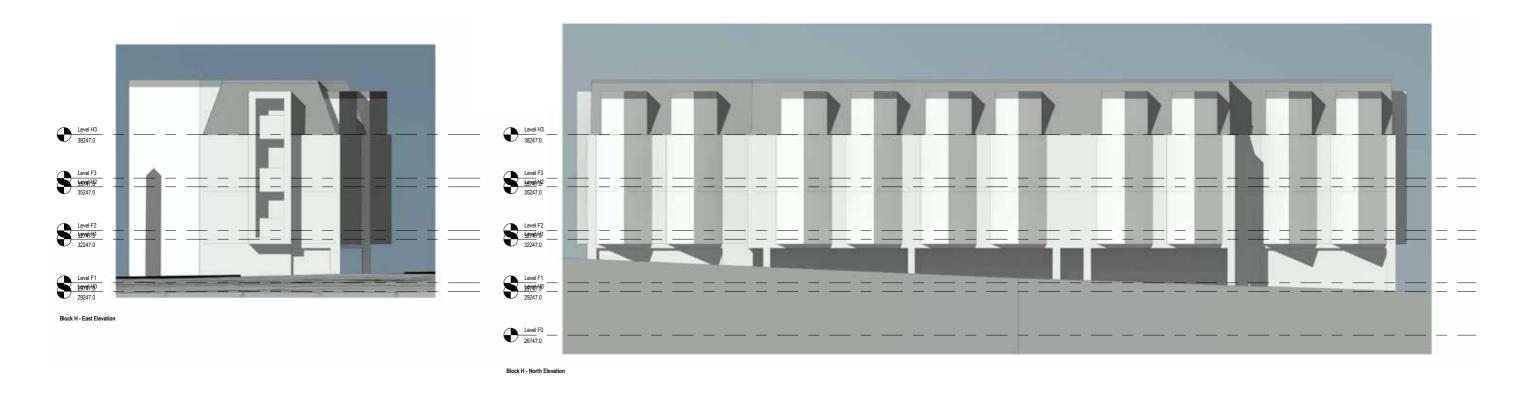

#### Block D Floor Plans



Block E

#### Block E Floor Plans









#### Block FGH Floor Plans



#### Proposed Elevations - Block A



Elevation 02 Elevation 01







# Proposed Elevations - Block B











### Proposed Elevations - Block C



Elevation 02 Elevation 01







#### Proposed Street Scenes











# Proposed Elevations Block D



#### Site Context and Analysis

# Proposed Elevations Block E









#### Site Context and Analysis

# Proposed Elevations Block F





# Proposed Elevations Block G







4 Block G - South Elevation





#### Site Context and Analysis

# Proposed Elevations Block H





















# Design Proposal Material Selections Incl. Options















Blue Engineering Brick Artstone Surrounds

Red Facing Brick

White Render

# Laser Cut Aluminium Precedents

Preserving Historic Imagery