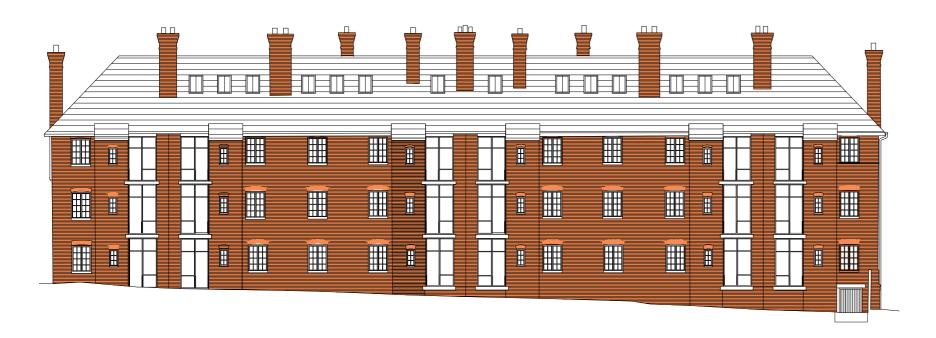

#### Block D Floor Plans



Block E

#### Block E Floor Plans









#### Block FGH Floor Plans



#### Proposed Elevations - Block A



Elevation 02 Elevation 01







# Proposed Elevations - Block B











### Proposed Elevations - Block C



Elevation 02 Elevation 01







#### Proposed Street Scenes











# Proposed Elevations Block D



#### Site Context and Analysis

# Proposed Elevations Block E









#### Site Context and Analysis

# Proposed Elevations Block F





# Proposed Elevations Block G







4 Block G - South Elevation





#### Site Context and Analysis

# Proposed Elevations Block H





















# Design Proposal Material Selections Incl. Options















Blue Engineering Brick Artstone Surrounds

Red Facing Brick

White Render

# Laser Cut Aluminium Precedents

Preserving Historic Imagery