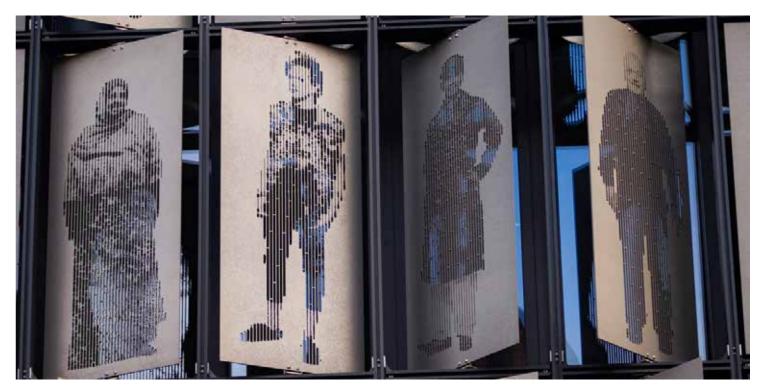

#### Block FGH Floor Plans



#### Proposed Elevations - Block A



Elevation 02 Elevation 01







# Proposed Elevations - Block B











### Proposed Elevations - Block C



Elevation 02 Elevation 01







#### Proposed Street Scenes











# Proposed Elevations Block D



#### Site Context and Analysis

# Proposed Elevations Block E









#### Site Context and Analysis

# Proposed Elevations Block F





# Proposed Elevations Block G







4 Block G - South Elevation





#### Site Context and Analysis

# Proposed Elevations Block H





















# Design Proposal Material Selections Incl. Options















Blue Engineering Brick Artstone Surrounds

Red Facing Brick

White Render

# Laser Cut Aluminium Precedents

Preserving Historic Imagery