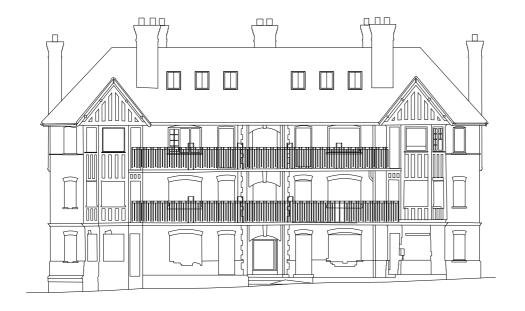

#### Block D Floor Plans



Block E

#### Block E Floor Plans









#### Block FGH Floor Plans



#### Proposed Elevations - Block A



Elevation 02 Elevation 01







# Proposed Elevations - Block B











### Proposed Elevations - Block C



Elevation 02 Elevation 01







#### Proposed Street Scenes











# Proposed Elevations Block D



#### Site Context and Analysis

# Proposed Elevations Block E









#### Site Context and Analysis

# Proposed Elevations Block F





# Proposed Elevations Block G







4 Block G - South Elevation





#### Site Context and Analysis

# Proposed Elevations Block H





















# Design Proposal Material Selections Incl. Options















Blue Engineering Brick Artstone Surrounds

Red Facing Brick

White Render

# Laser Cut Aluminium Precedents

Preserving Historic Imagery