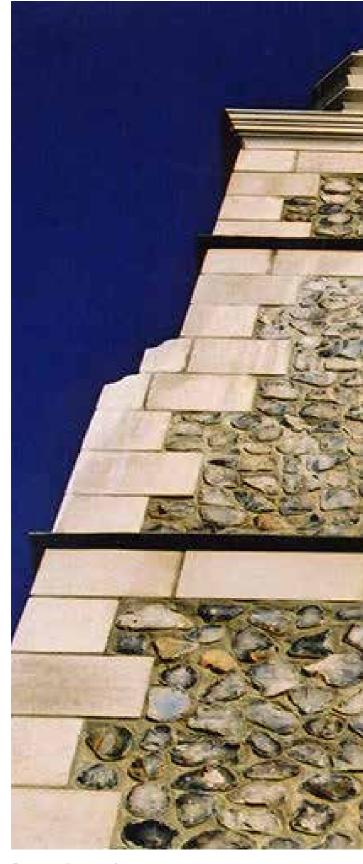

# Design Proposal Material Selections Incl. Options

Blue Engineering Brick Artstone Surrounds

Red Facing Brick

White Render