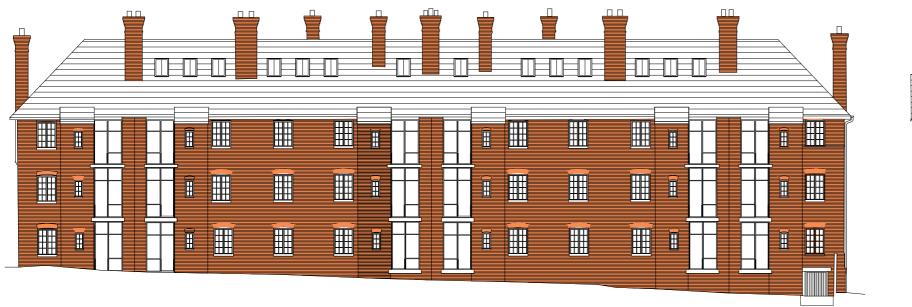

#### Block D Floor Plans



Block E

#### Block E Floor Plans









#### Block FGH Floor Plans



#### Proposed Elevations - Block A



Elevation 02 Elevation 01







# Proposed Elevations - Block B











### Proposed Elevations - Block C



Elevation 02 Elevation 01







#### Proposed Street Scenes











# Proposed Elevations Block D



#### Site Context and Analysis

# Proposed Elevations Block E









#### Site Context and Analysis

# Proposed Elevations Block F





# Proposed Elevations Block G







4 Block G - South Elevation





#### Site Context and Analysis

# Proposed Elevations Block H





















# Design Proposal Material Selections Incl. Options















Blue Engineering Brick Artstone Surrounds

Red Facing Brick

White Render

# Laser Cut Aluminium Precedents

Preserving Historic Imagery