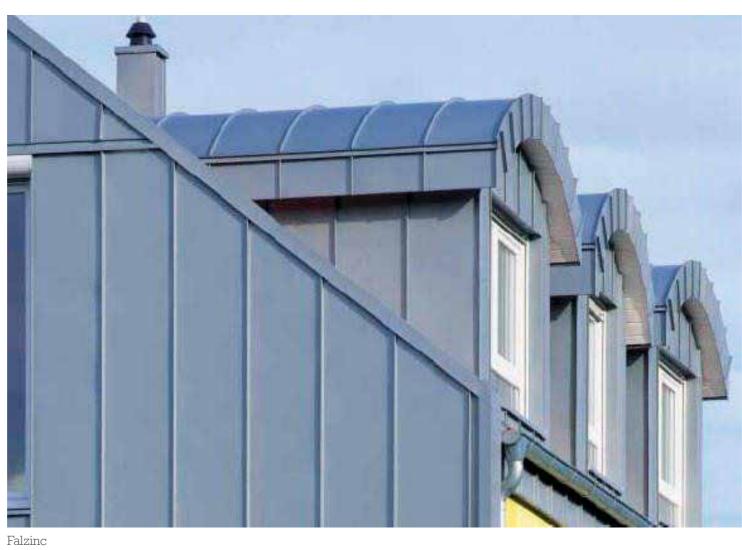

# Design Proposal Material Selections Incl. Options

Blue Engineering Brick Artstone Surrounds

Red Facing Brick

White Render