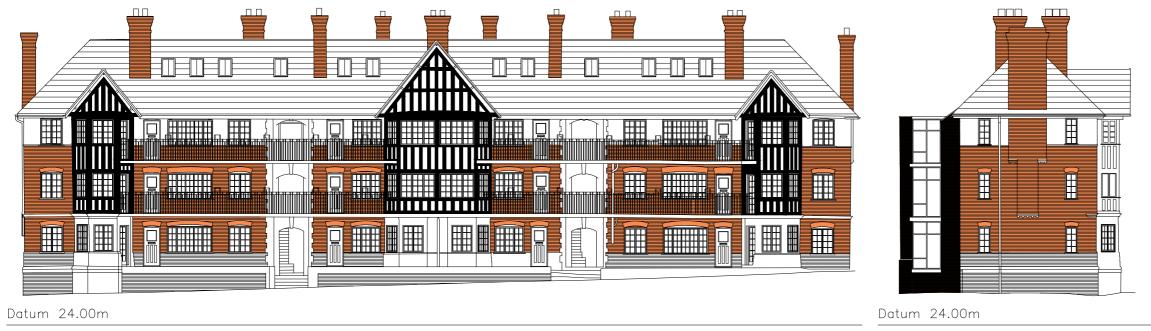

#### Block D Floor Plans



Block E

#### Block E Floor Plans









#### Block FGH Floor Plans



#### Proposed Elevations - Block A



Elevation 02 Elevation 01







# Proposed Elevations - Block B











### Proposed Elevations - Block C



Elevation 02 Elevation 01







#### Proposed Street Scenes











# Proposed Elevations Block D



#### Site Context and Analysis

# Proposed Elevations Block E









#### Site Context and Analysis

# Proposed Elevations Block F





# Proposed Elevations Block G







4 Block G - South Elevation





#### Site Context and Analysis

# Proposed Elevations Block H





















# Design Proposal Material Selections Incl. Options















Blue Engineering Brick Artstone Surrounds

Red Facing Brick

White Render

# Laser Cut Aluminium Precedents

Preserving Historic Imagery