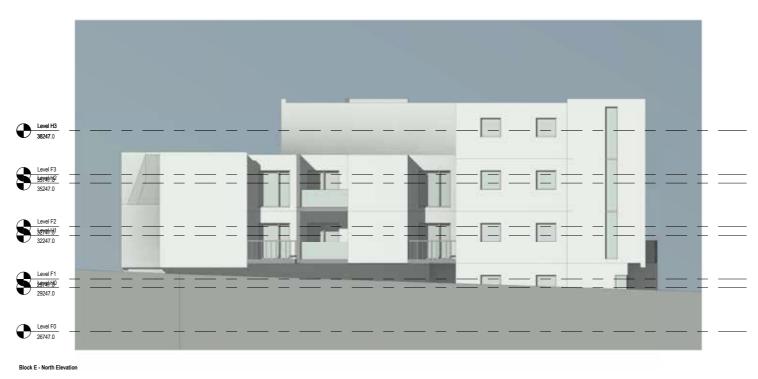

#### Block D Floor Plans



Block E

#### Block E Floor Plans









#### Block FGH Floor Plans



#### Proposed Elevations - Block A



Elevation 02 Elevation 01







# Proposed Elevations - Block B











### Proposed Elevations - Block C



Elevation 02 Elevation 01







#### Proposed Street Scenes











# Proposed Elevations Block D



#### Site Context and Analysis

# Proposed Elevations Block E









#### Site Context and Analysis

# Proposed Elevations Block F





# Proposed Elevations Block G







4 Block G - South Elevation





#### Site Context and Analysis

# Proposed Elevations Block H





















# Design Proposal Material Selections Incl. Options















Blue Engineering Brick Artstone Surrounds

Red Facing Brick

White Render

# Laser Cut Aluminium Precedents

Preserving Historic Imagery