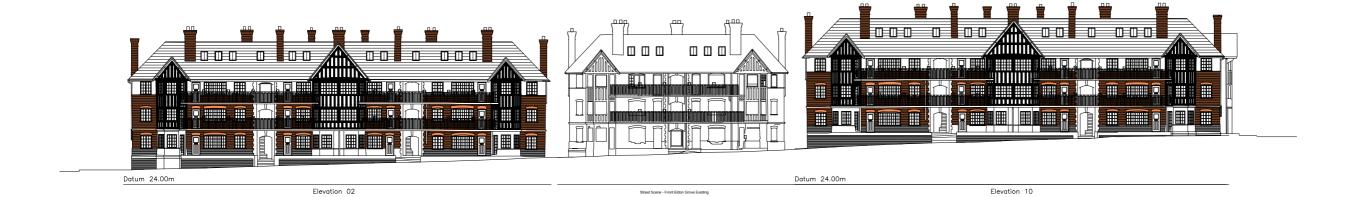

#### Block D Floor Plans



Block E

#### Block E Floor Plans









#### Block FGH Floor Plans



#### Proposed Elevations - Block A



Elevation 02 Elevation 01







# Proposed Elevations - Block B











### Proposed Elevations - Block C



Elevation 02 Elevation 01







#### Proposed Street Scenes











# Proposed Elevations Block D



#### Site Context and Analysis

# Proposed Elevations Block E









#### Site Context and Analysis

# Proposed Elevations Block F





# Proposed Elevations Block G







4 Block G - South Elevation





#### Site Context and Analysis

# Proposed Elevations Block H





















# Design Proposal Material Selections Incl. Options















Blue Engineering Brick Artstone Surrounds

Red Facing Brick

White Render

# Laser Cut Aluminium Precedents

Preserving Historic Imagery