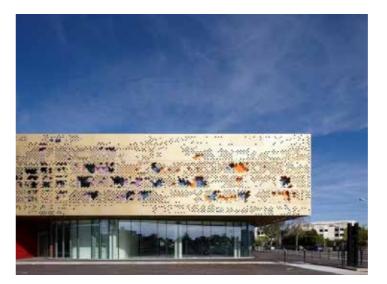

lans









#### Block FGH Floor Plans



#### Proposed Elevations - Block A



Elevation 02 Elevation 01







# Proposed Elevations - Block B











### Proposed Elevations - Block C



Elevation 02 Elevation 01







#### Proposed Street Scenes











# Proposed Elevations Block D



#### Site Context and Analysis

# Proposed Elevations Block E









#### Site Context and Analysis

# Proposed Elevations Block F





# Proposed Elevations Block G







4 Block G - South Elevation





#### Site Context and Analysis

# Proposed Elevations Block H





















# Design Proposal Material Selections Incl. Options















Blue Engineering Brick Artstone Surrounds

Red Facing Brick

White Render

# Laser Cut Aluminium Precedents

Preserving Historic Imagery