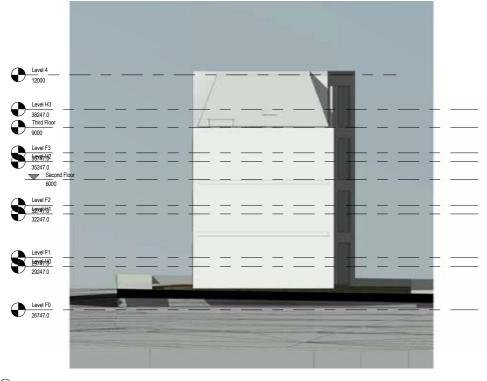

#### Block D Floor Plans



Block E

#### Block E Floor Plans









#### Block FGH Floor Plans



#### Proposed Elevations - Block A



Elevation 02 Elevation 01







# Proposed Elevations - Block B











### Proposed Elevations - Block C



Elevation 02 Elevation 01







#### Proposed Street Scenes











# Proposed Elevations Block D



#### Site Context and Analysis

# Proposed Elevations Block E









#### Site Context and Analysis

# Proposed Elevations Block F





# Proposed Elevations Block G







4 Block G - South Elevation





#### Site Context and Analysis

# Proposed Elevations Block H





















# Design Proposal Material Selections Incl. Options















Blue Engineering Brick Artstone Surrounds

Red Facing Brick

White Render

# Laser Cut Aluminium Precedents

Preserving Historic Imagery