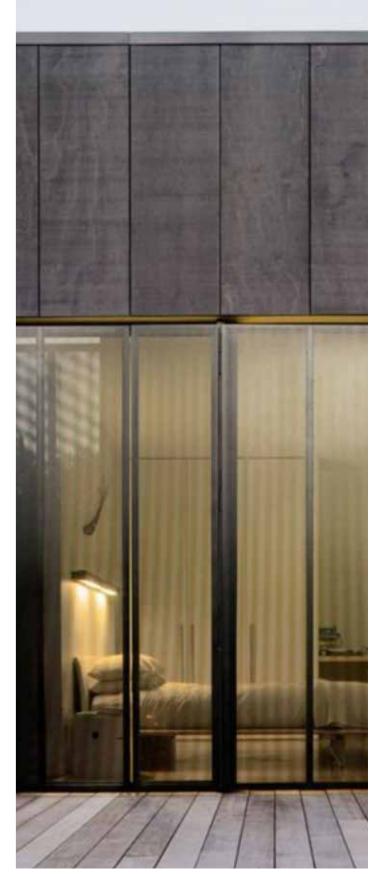

# Design Proposal Material Selections Incl. Options

Blue Engineering Brick Artstone Surrounds

Red Facing Brick

White Render