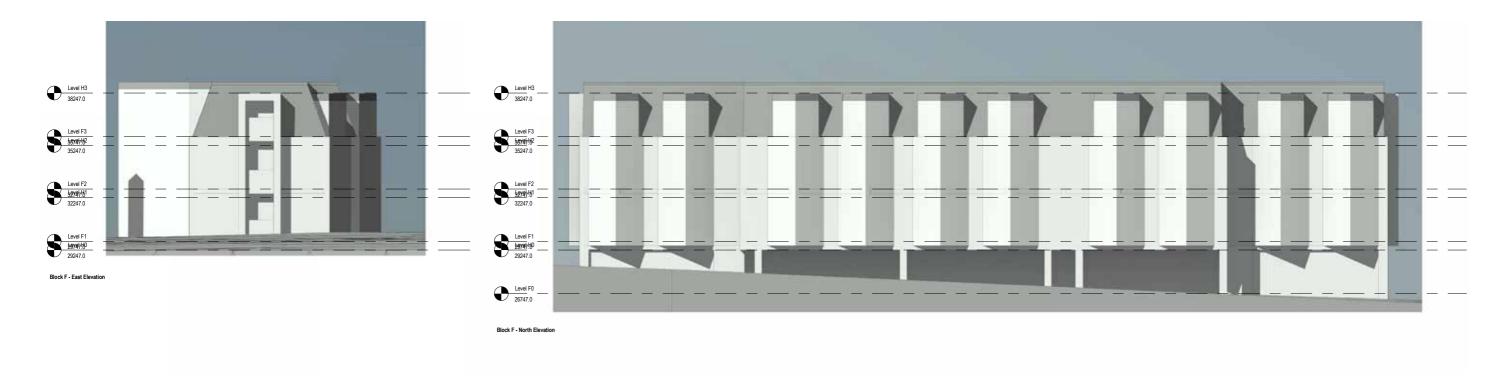

#### Block D Floor Plans



Block E

#### Block E Floor Plans









#### Block FGH Floor Plans



#### Proposed Elevations - Block A



Elevation 02 Elevation 01







# Proposed Elevations - Block B











### Proposed Elevations - Block C



Elevation 02 Elevation 01







#### Proposed Street Scenes











# Proposed Elevations Block D



#### Site Context and Analysis

# Proposed Elevations Block E









#### Site Context and Analysis

# Proposed Elevations Block F





# Proposed Elevations Block G







4 Block G - South Elevation





#### Site Context and Analysis

# Proposed Elevations Block H





















# Design Proposal Material Selections Incl. Options















Blue Engineering Brick Artstone Surrounds

Red Facing Brick

White Render

# Laser Cut Aluminium Precedents

Preserving Historic Imagery