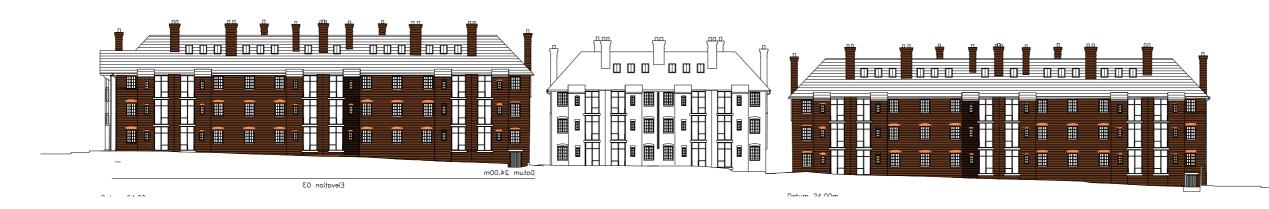

#### Block D Floor Plans



Block E

#### Block E Floor Plans









#### Block FGH Floor Plans



#### Proposed Elevations - Block A



Elevation 02 Elevation 01







# Proposed Elevations - Block B











### Proposed Elevations - Block C



Elevation 02 Elevation 01







#### Proposed Street Scenes











# Proposed Elevations Block D



#### Site Context and Analysis

# Proposed Elevations Block E









#### Site Context and Analysis

# Proposed Elevations Block F





# Proposed Elevations Block G







4 Block G - South Elevation





#### Site Context and Analysis

# Proposed Elevations Block H





















# Design Proposal Material Selections Incl. Options















Blue Engineering Brick Artstone Surrounds

Red Facing Brick

White Render

# Laser Cut Aluminium Precedents

Preserving Historic Imagery