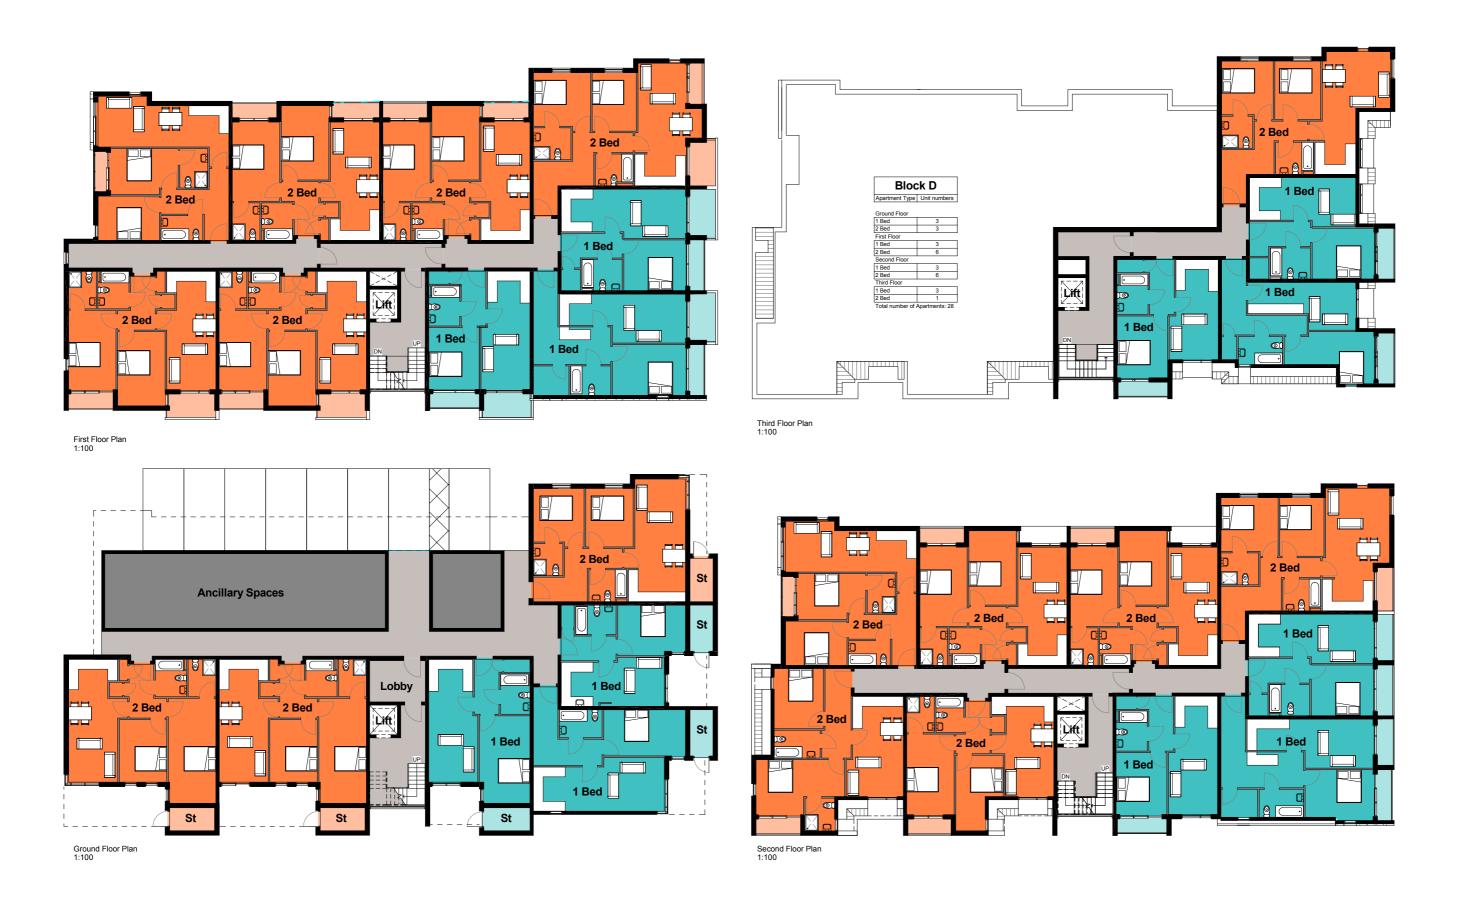

#### Block D Floor Plans



Block E

#### Block E Floor Plans









#### Block FGH Floor Plans



#### Proposed Elevations - Block A



Elevation 02 Elevation 01







# Proposed Elevations - Block B











### Proposed Elevations - Block C



Elevation 02 Elevation 01







#### Proposed Street Scenes











# Proposed Elevations Block D



#### Site Context and Analysis

# Proposed Elevations Block E









#### Site Context and Analysis

# Proposed Elevations Block F





# Proposed Elevations Block G







4 Block G - South Elevation





#### Site Context and Analysis

# Proposed Elevations Block H





















# Design Proposal Material Selections Incl. Options















Blue Engineering Brick Artstone Surrounds

Red Facing Brick

White Render

# Laser Cut Aluminium Precedents

Pr