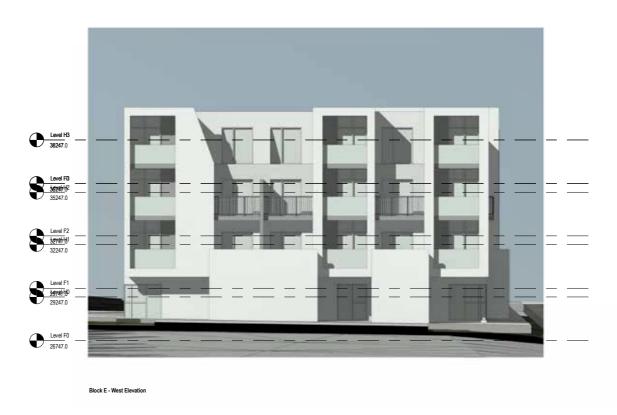

#### Block D Floor Plans



Block E

#### Block E Floor Plans









#### Block FGH Floor Plans



#### Proposed Elevations - Block A



Elevation 02 Elevation 01







# Proposed Elevations - Block B











### Proposed Elevations - Block C



Elevation 02 Elevation 01







#### Proposed Street Scenes











# Proposed Elevations Block D



#### Site Context and Analysis

# Proposed Elevations Block E









#### Site Context and Analysis

# Proposed Elevations Block F





# Proposed Elevations Block G







4 Block G - South Elevation





#### Site Context and Analysis

# Proposed Elevations Block H





















# Design Proposal Material Selections Incl. Options















Blue Engineering Brick Artstone Surrounds

Red Facing Brick

White Render

# Laser Cut Aluminium Precedents

Preserving Historic Imagery