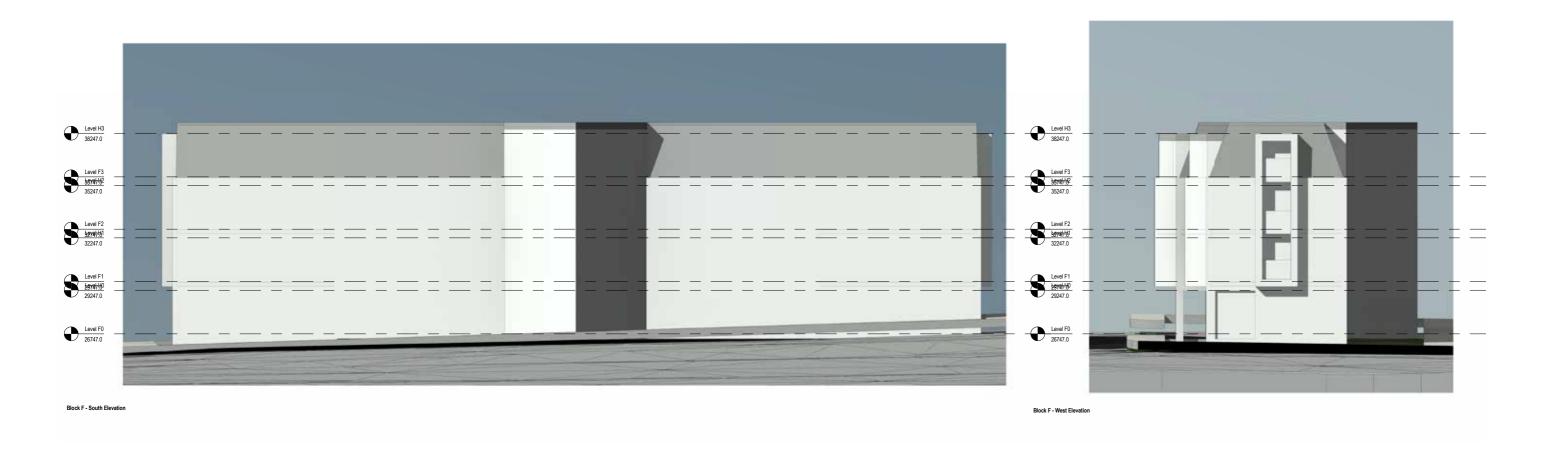

#### Block D Floor Plans



Block E

#### Block E Floor Plans









#### Block FGH Floor Plans



#### Proposed Elevations - Block A



Elevation 02 Elevation 01







# Proposed Elevations - Block B











### Proposed Elevations - Block C



Elevation 02 Elevation 01







#### Proposed Street Scenes











# Proposed Elevations Block D



#### Site Context and Analysis

# Proposed Elevations Block E









#### Site Context and Analysis

# Proposed Elevations Block F





# Proposed Elevations Block G







4 Block G - South Elevation





#### Site Context and Analysis

# Proposed Elevations Block H





















# Design Proposal Material Selections Incl. Options















Blue Engineering Brick Artstone Surrounds

Red Facing Brick

White Render

# Laser Cut Aluminium Precedents

Preserving Historic Imagery