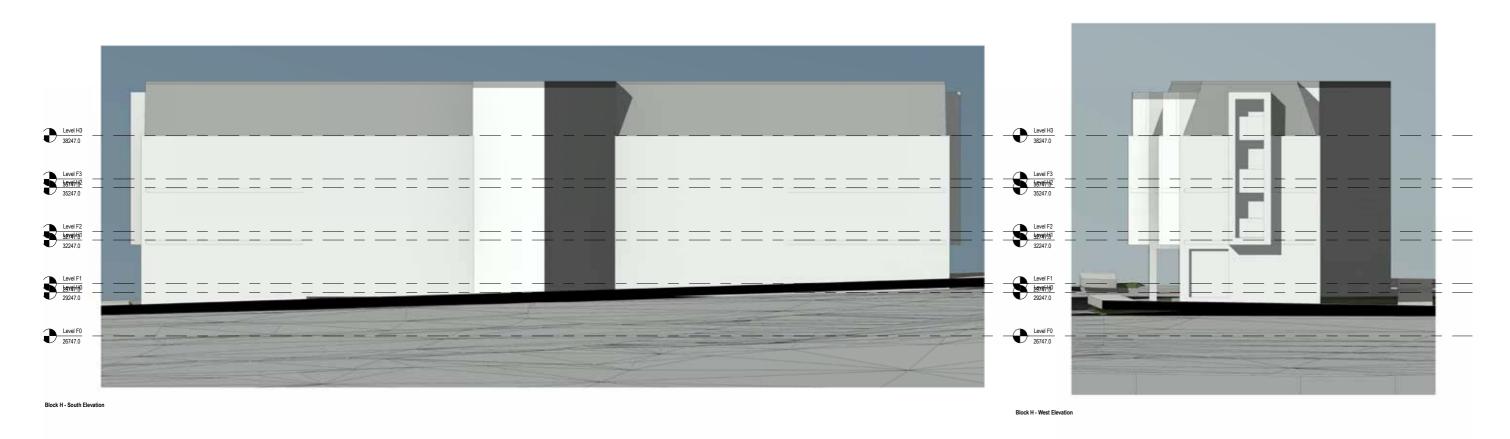

#### Block D Floor Plans



Block E

#### Block E Floor Plans









#### Block FGH Floor Plans



#### Proposed Elevations - Block A



Elevation 02 Elevation 01







# Proposed Elevations - Block B











### Proposed Elevations - Block C



Elevation 02 Elevation 01







#### Proposed Street Scenes











# Proposed Elevations Block D



#### Site Context and Analysis

# Proposed Elevations Block E









#### Site Context and Analysis

# Proposed Elevations Block F





# Proposed Elevations Block G







4 Block G - South Elevation





#### Site Context and Analysis

# Proposed Elevations Block H





















# Design Proposal Material Selections Incl. Options















Blue Engineering Brick Artstone Surrounds

Red Facing Brick

White Render

# Laser Cut Aluminium Precedents

Preserving Historic Imagery