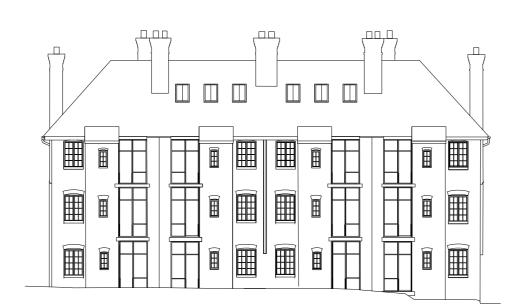

#### Block D Floor Plans



Block E

#### Block E Floor Plans









#### Block FGH Floor Plans



#### Proposed Elevations - Block A



Elevation 02 Elevation 01







# Proposed Elevations - Block B











### Proposed Elevations - Block C



Elevation 02 Elevation 01







#### Proposed Street Scenes











# Proposed Elevations Block D



#### Site Context and Analysis

# Proposed Elevations Block E









#### Site Context and Analysis

# Proposed Elevations Block F





# Proposed Elevations Block G







4 Block G - South Elevation





#### Site Context and Analysis

# Proposed Elevations Block H





















# Design Proposal Material Selections Incl. Options















Blue Engineering Brick Artstone Surrounds

Red Facing Brick

White Render

# Laser Cut Aluminium Precedents

Preserving Historic Imagery