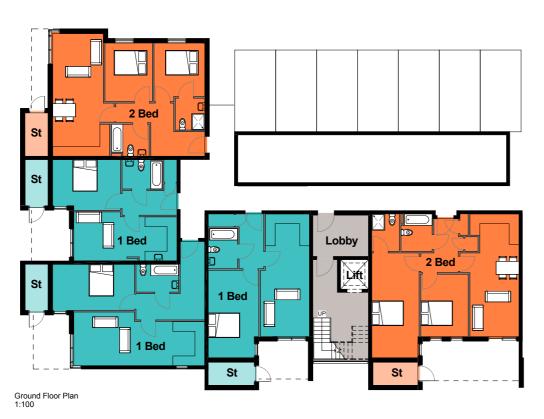

#### Block D Floor Plans



Block E

#### Block E Floor Plans









#### Block FGH Floor Plans



#### Proposed Elevations - Block A



Elevation 02 Elevation 01







# Proposed Elevations - Block B











### Proposed Elevations - Block C



Elevation 02 Elevation 01







#### Proposed Street Scenes











# Proposed Elevations Block D



#### Site Context and Analysis

# Proposed Elevations Block E









#### Site Context and Analysis

# Proposed Elevations Block F





# Proposed Elevations Block G







4 Block G - South Elevation





#### Site Context and Analysis

# Proposed Elevations Block H





















# Design Proposal Material Selections Incl. Options















Blue Engineering Brick Artstone Surrounds

Red Facing Brick

White Render

# Laser Cut Aluminium Precedents

Preserving Historic Imagery