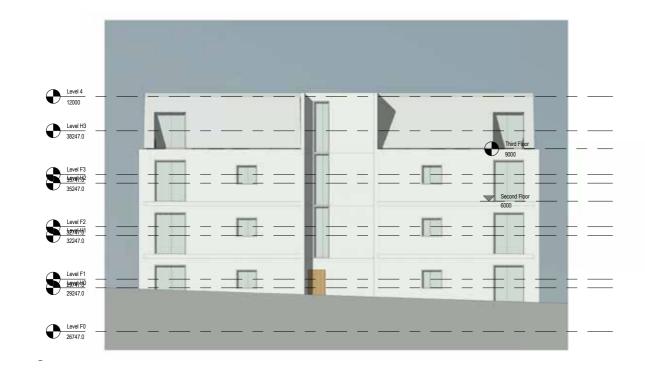

#### Block D Floor Plans



Block E

#### Block E Floor Plans









#### Block FGH Floor Plans



#### Proposed Elevations - Block A



Elevation 02 Elevation 01







# Proposed Elevations - Block B











### Proposed Elevations - Block C



Elevation 02 Elevation 01







#### Proposed Street Scenes











# Proposed Elevations Block D



#### Site Context and Analysis

# Proposed Elevations Block E









#### Site Context and Analysis

# Proposed Elevations Block F





# Proposed Elevations Block G







4 Block G - South Elevation





#### Site Context and Analysis

# Proposed Elevations Block H





















# Design Proposal Material Selections Incl. Options















Blue Engineering Brick Artstone Surrounds

Red Facing Brick

White Render

# Laser Cut Aluminium Precedents

Preserving Historic Imagery