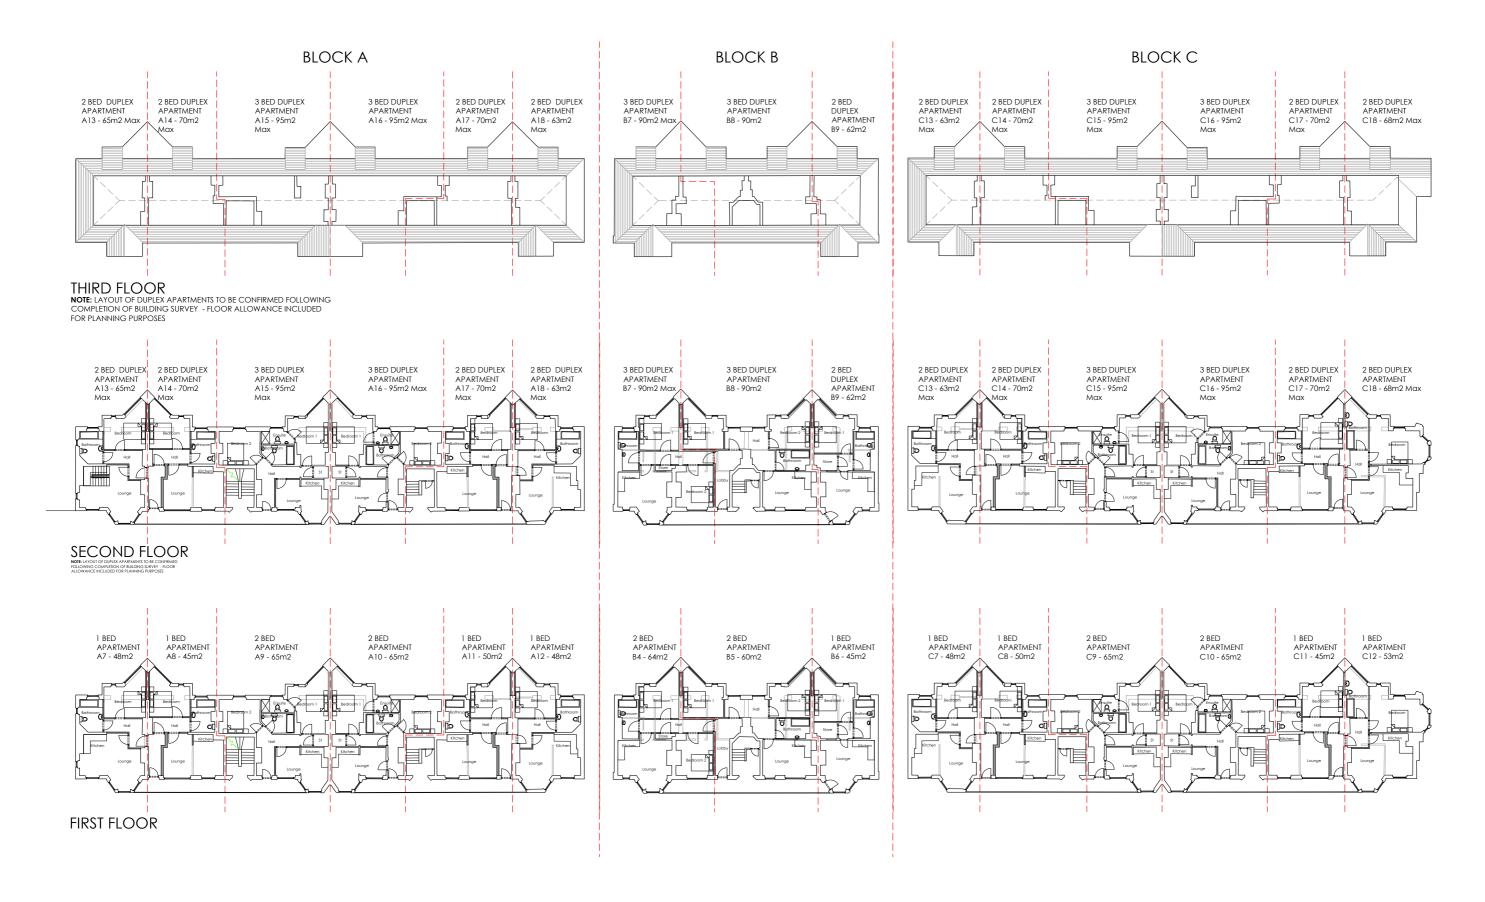

## Blocks A-C (Existing Refurb) Lower Ground - Ground and Schedule

|              | Refurb Block A |           |        | Refurb Block B |           |           | Refurb Block C |        |           |           |        |        |            |
|--------------|----------------|-----------|--------|----------------|-----------|-----------|----------------|--------|-----------|-----------|--------|--------|------------|
|              | 1 bed          | 2 Bed     | 2 bed  | 3 Bed          | 1 bed     | 2 Bed     | 2 bed          | 3 Bed  | 1 bed     | 2 Bed     | 2 bed  | 3 Bed  | Totals per |
|              | Apartment      | Apartment | duplex | Duplex         | Apartment | Apartment | duplex         | Duplex | Apartment | Apartment | duplex | Duplex | floor      |
| Lower Ground | 0              | 0         | 0      | 0              | 0         | 0         | 0              | 0      | 0         | 0         | 0      | 0      | 0          |
| Ground       | 4              | 2         | 0      | 0              | 1         | 2         | 0              | 0      | 4         | 2         | 0      | 0      | 15         |
| First        | 4              | 2         | 0      | 0              | 1         | 2         | 0              | 0      | 4         | 2         | 0      | 0      | 15         |
| Second/Third | 0              | 0         | 4      | 2              | 0         | 0         | 1              | 2      | 0         | 0         | 4      | 2      | 15         |
| TOTAL        | 8              | 4         | 4      | 2              | 2         | 4         | 1              | 2      | 8         | 4         | 4      | 2      | 45         |

|             | No | %age   |
|-------------|----|--------|
| Total 1 bed | 18 | 40.0%  |
| Total 2 bed | 21 | 46.7%  |
| Total 3 Bed | 6  | 13.3%  |
| Total Units | 45 | 100.0% |

SCHEDULE OF ACCOMMODATION

### Blocks A-C (Existing Refurb)

First - Third