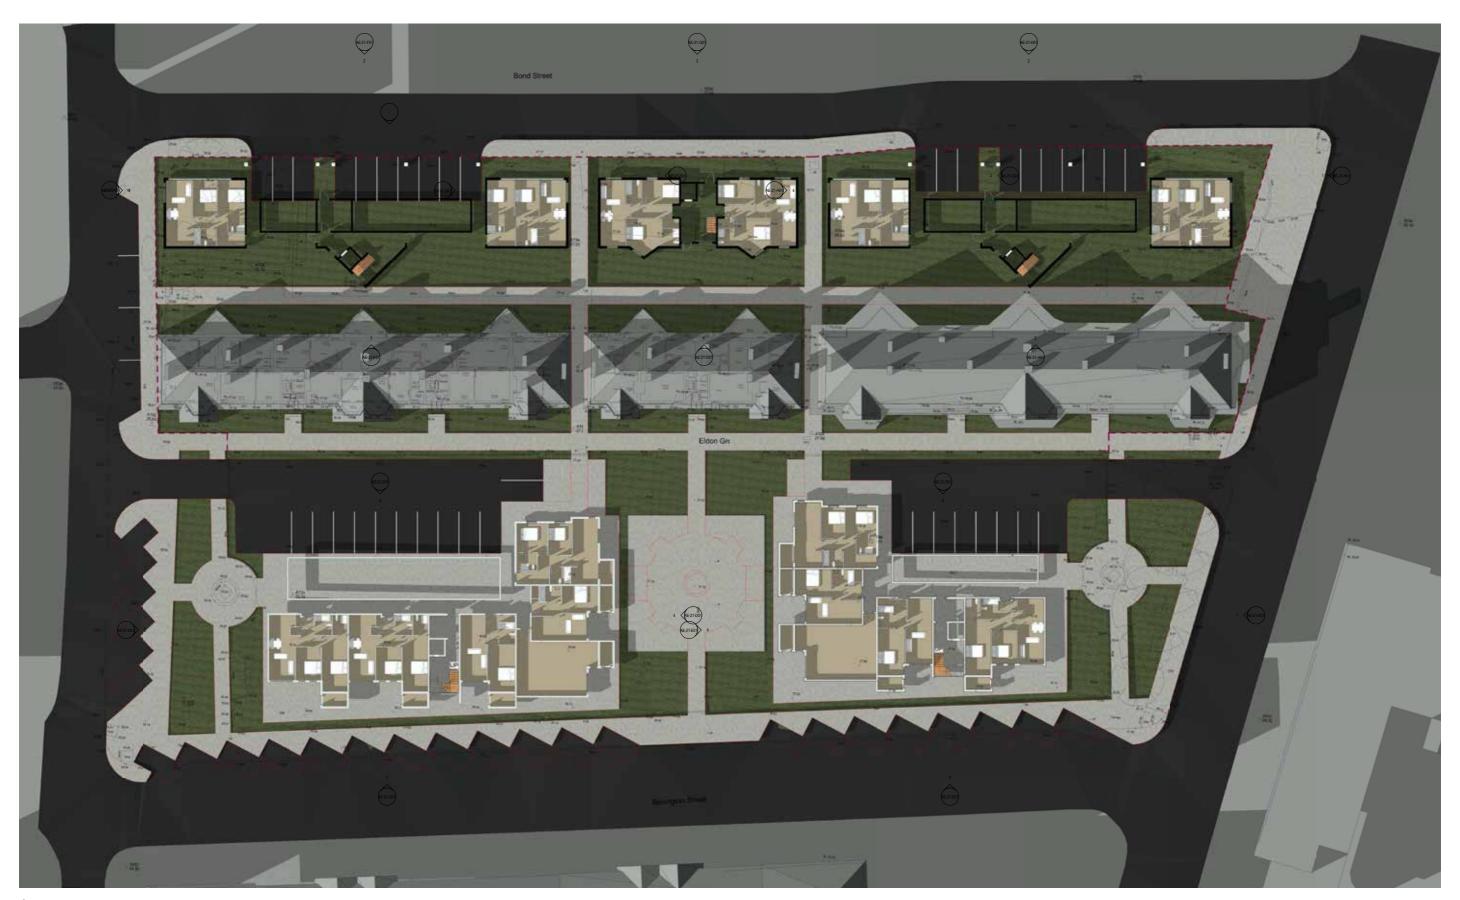

## Design Proposal Proposed Site Plan

#### Preservation of Historical Aspects

- Eldon Grove, East, Central and West blocks (grade II listed); Refurbished and preserved, Converted into 45no. apartments.
- Railings and Piers (grade II listed); Preserved and forming the boundary of landscaped areas and front Courtyard.
- -StreetLamps(gradeIIlisted);Reinstated in original position as a key feature of the approach landscaped areas.
- Roman Catholic Church of Our Lady of Reconciliation of De La Salette (grade II listed) Key vista preserved across front of Eldon Grove.
- Front open play area maintained preserving views of the grove and highlighting its significance.
- Modern interpretations of Pavilions installed in historically accurate locations