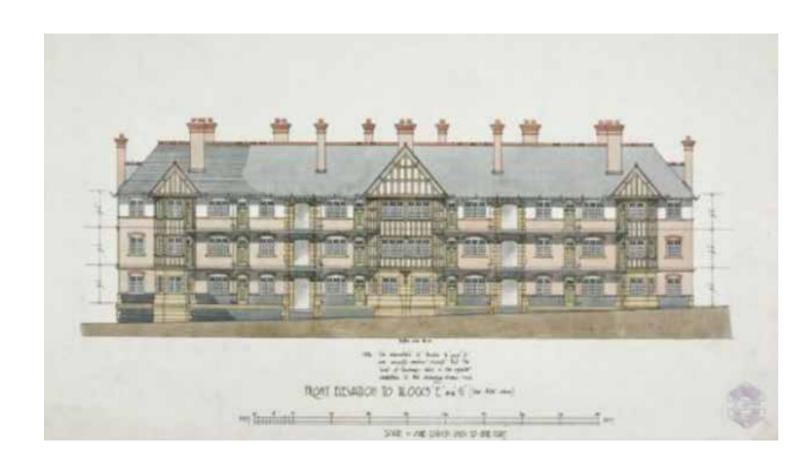

#### Preservation of Historical Aspects

- Eldon Grove, East, Central and West blocks (grade II listed); Refurbished and preserved, Converted into 45no. apartments.
- Railings and Piers (grade II listed); Preserved and forming the boundary of landscaped areas and front Courtyard.
- -StreetLamps(gradeIIlisted);Reinstated in original position as a key feature of the approach landscaped areas.
- Roman Catholic Church of Our Lady of Reconciliation of De La Salette (grade II listed) Key vista preserved across front of Eldon Grove.
- Front open play area maintained preserving views of the grove and highlighting its significance.
- Modern interpretations of Pavilions installed in historically accurate locations

Key vista preserved across front of Eldon Grove to Church.