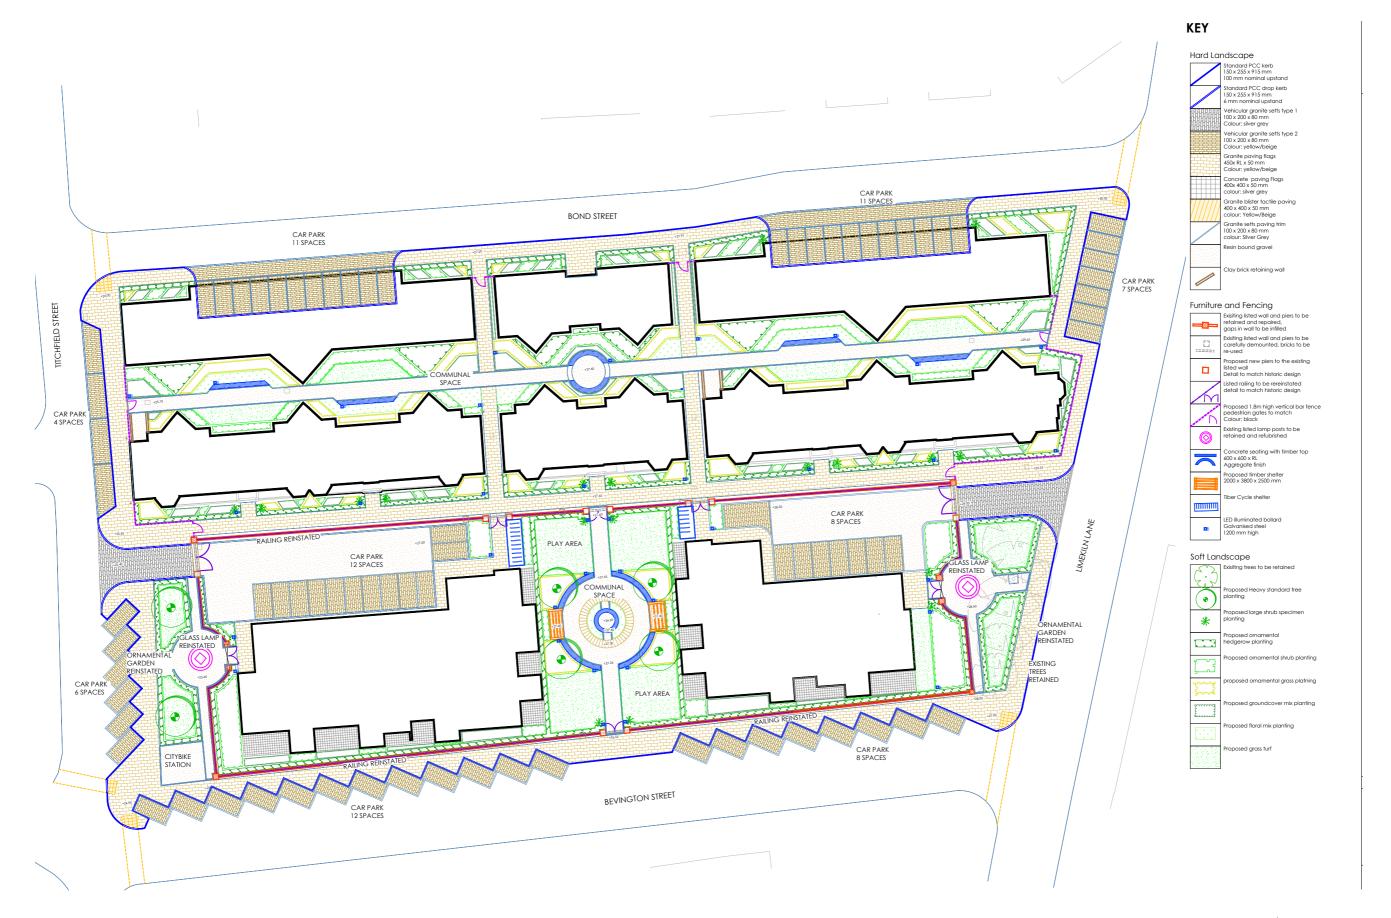

### Landscape Plan - Urban Green

Design and Access statement Added as Apendix

## Design Proposal Proposed Site Plan

#### Preservation of Historical Aspects

- Eldon Grove, East, Central and West blocks (grade II listed); Refurbished and preserved, Converted into 45no. apartments.
- Railings and Piers (grade II listed); Preserved and forming the boundary of landscaped areas and front Courtyard.
- -StreetLamps(gradeIIlisted);Reinstated in original position as a key feature of the approach landscaped areas.
- Roman Catholic Church of Our Lady of Reconciliation of De La Salette (grade II listed) Key vista preserved across front of Eldon Grove.
- Front open play area maintained preserving views of the grove and highlighting its significance.
- Modern interpretations of Pavilions installed in historically accurate locations