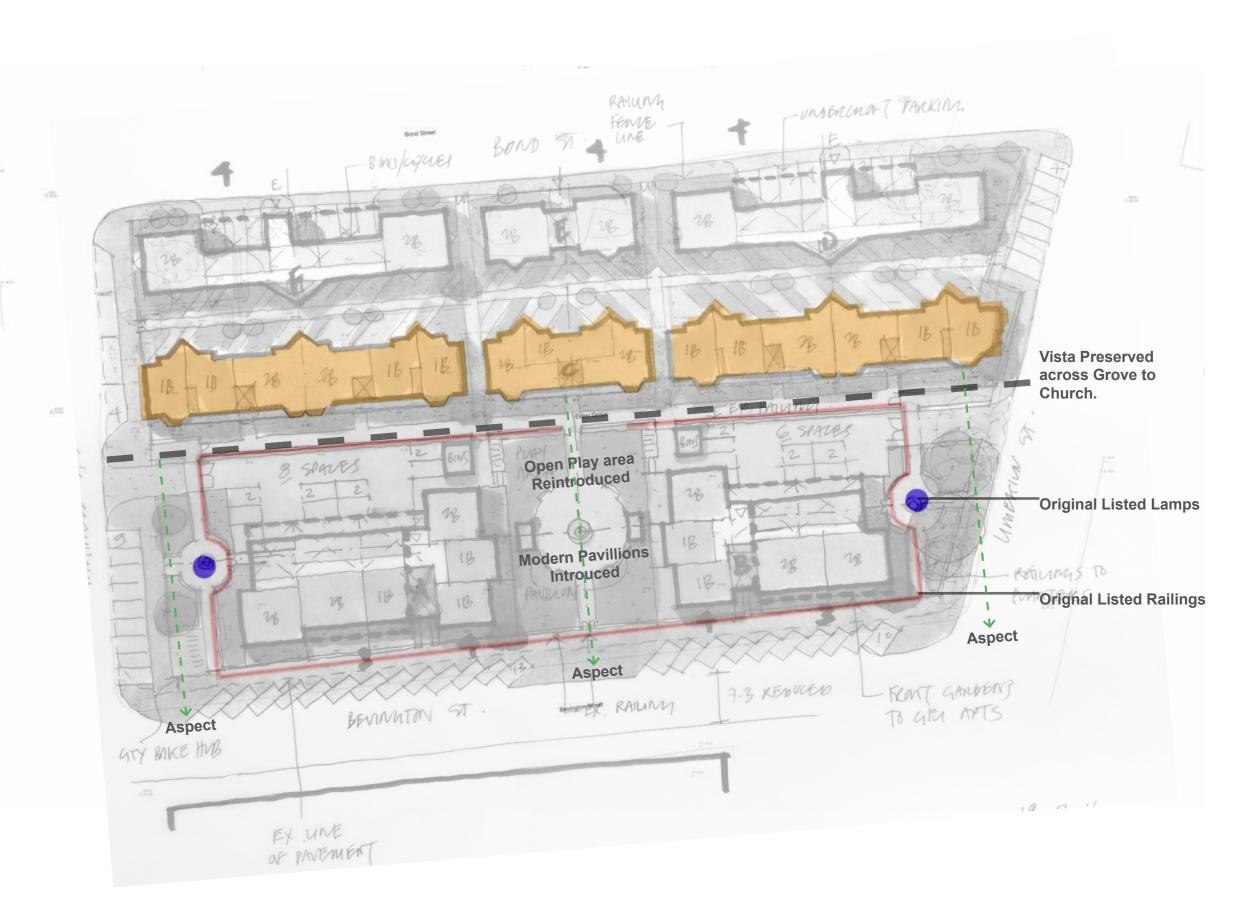

## Design Proposal Proposed Site Plan

#### Preservation of Historical Aspects

- Eldon Grove, East, Central and West blocks (grade II listed); Refurbished and preserved, Converted into 45no. apartments.
- Railings and Piers (grade II listed); Preserved and forming the boundary of landscaped areas and front Courtyard.
- -StreetLamps(gradeIIlisted);Reinstated in original position as a key feature of the approach landscaped areas.
- Roman Catholic Church of Our Lady of Reconciliation of De La Salette (grade II listed) Key vista preserved across front of Eldon Grove.
- Front open play area maintained preserving views of the grove and highlighting its significance.
- Modern interpretations of Pavilions installed in historically accurate locations

Key vista preserved across front of Eldon Grove to Church.