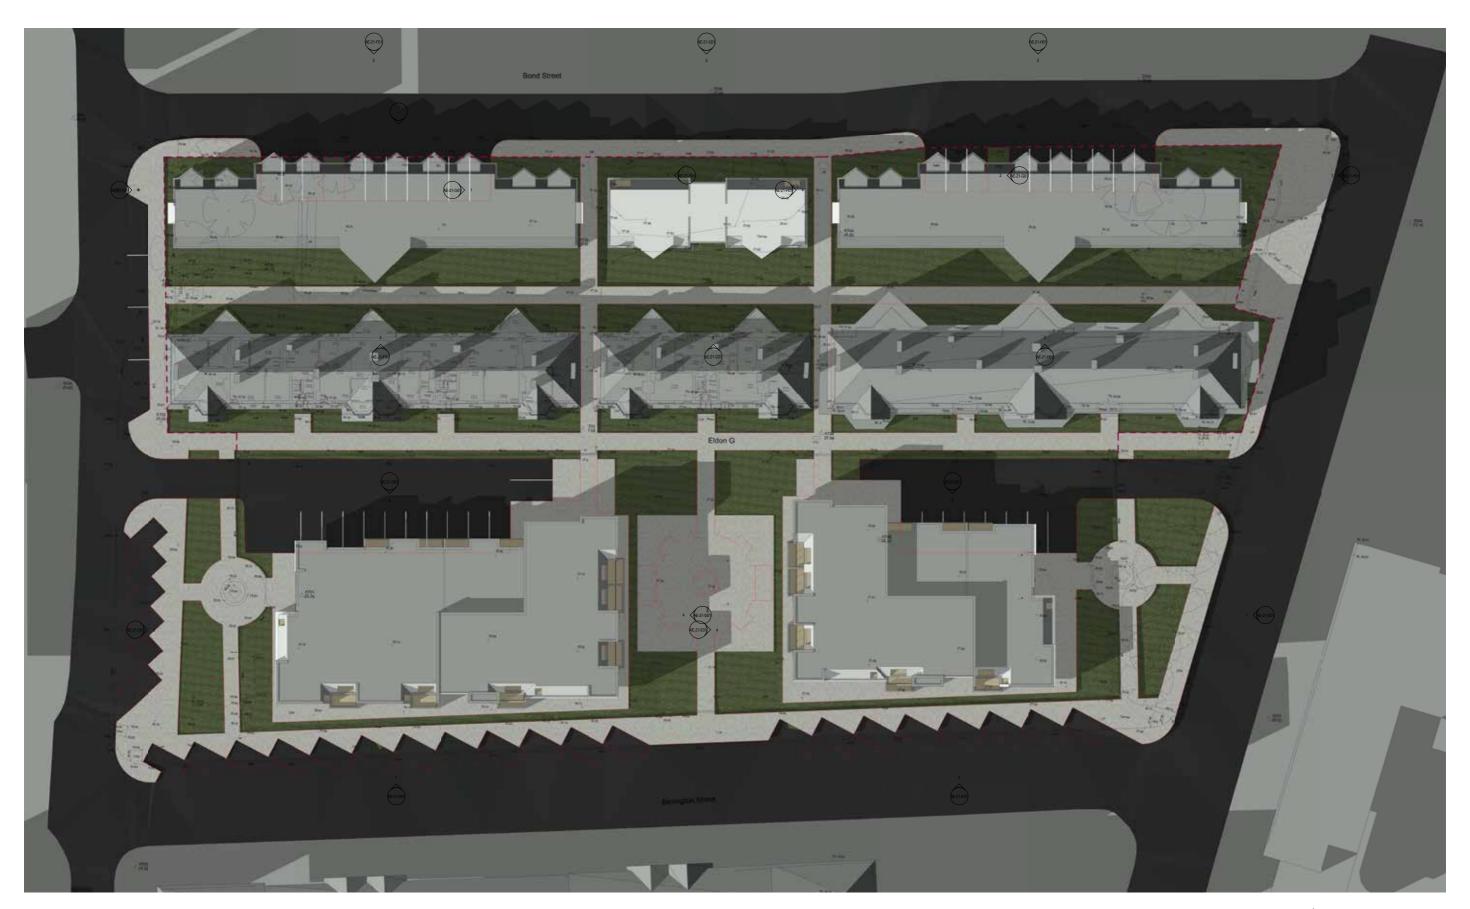

# Design Proposal Proposed Roof Plan

#### Preservation of Historical Aspects

- Eldon Grove, East, Central and West blocks (grade II listed); Refurbished and preserved, Converted into 45no. apartments.
- Railings and Piers (grade II listed); Preserved and forming the boundary of landscaped areas and front Courtyard.
- -StreetLamps(gradeIIlisted);Reinstated in original position as a key feature of the approach landscaped areas.
- Roman Catholic Church of Our Lady of Reconciliation of De La Salette (grade II listed) Key vista preserved across front of Eldon Grove.
- Front open play area maintained preserving views of the grove and highlighting its significance.
- Modern interpretations of Pavilions installed in historically accurate locations