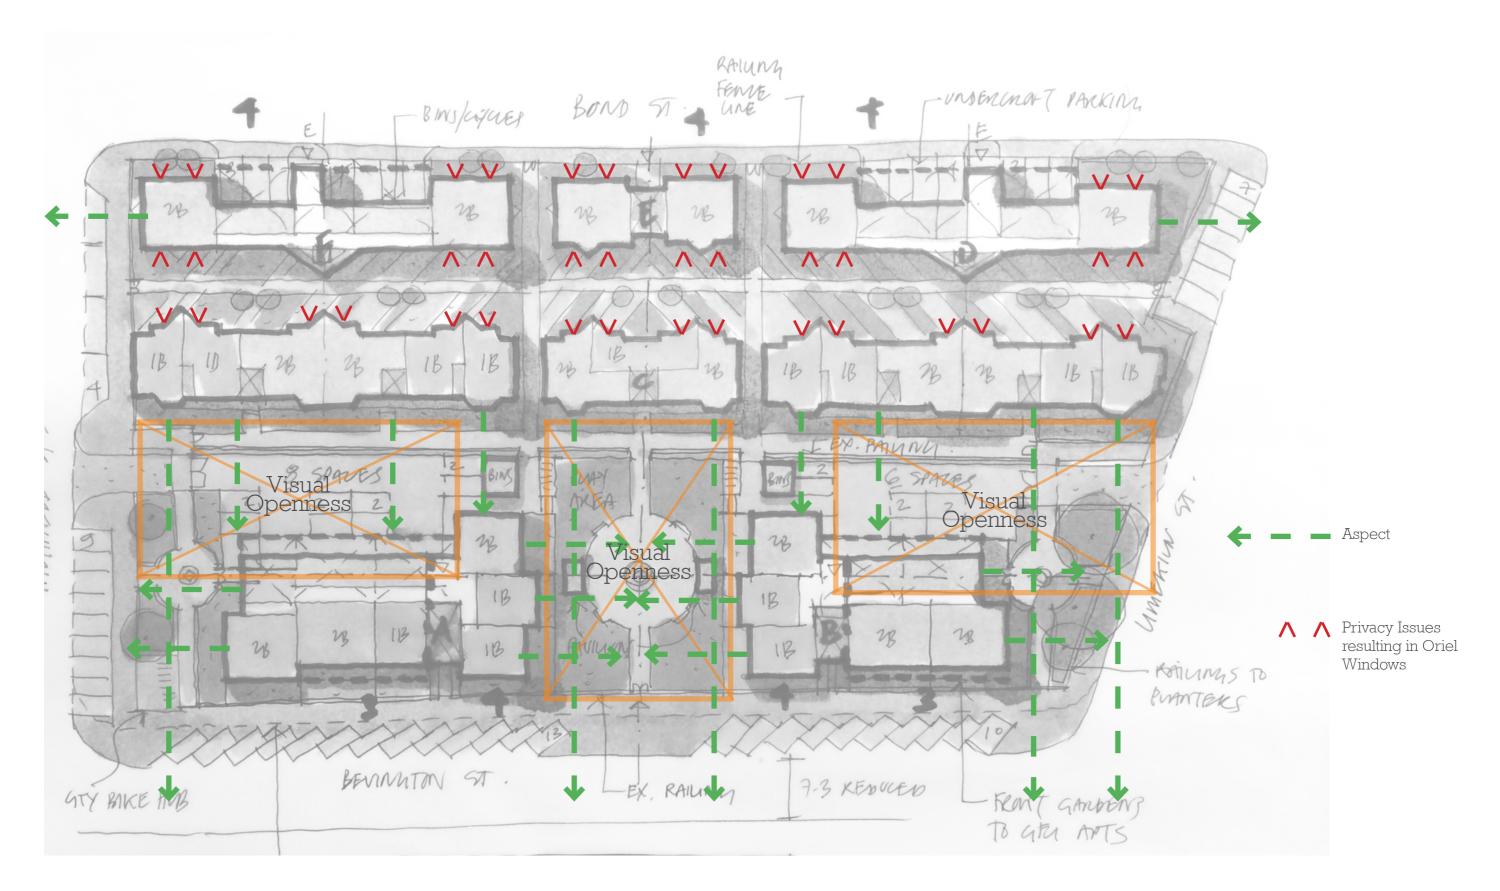

ation of Historical Aspects

- Eldon Grove, East, Central and West blocks (grade II listed); Refurbished and preserved, Converted into 45no. apartments.
- Railings and Piers (grade II listed); Preserved and forming the boundary of landscaped areas and front Courtyard.
- -StreetLamps(gradeIIlisted);Reinstated in original position as a key feature of the approach landscaped areas.
- Roman Catholic Church of Our Lady of Reconciliation of De La Salette (grade II listed) Key vista preserved across front of Eldon Grove.
- Front open play area maintained preserving views of the grove and highlighting its significance.
- Modern interpretations of Pavilions installed in historically accurate locations



Key vista preserved across front of Eldon Grove to Church.



### Aspect, Privacy and Amenity



#### Design Proposal

## Blocks A-C (Existing Refurb) Lower Ground - Ground and Schedule



|              | Refurb Block A |           |        | Refurb Block B |           |           | Refurb Block C |        |           |           |        |        |            |
|--------------|----------------|-----------|--------|----------------|-----------|-----------|----------------|--------|-----------|-----------|--------|--------|------------|
|              | 1 bed          | 2 Bed     | 2 bed  | 3 Bed          | 1 bed     | 2 Bed     | 2 bed          | 3 Bed  | 1 bed     | 2 Bed     | 2 bed  | 3 Bed  | Totals per |
|              | Apartment      | Apartment | duplex | Duplex         | Apartment | Apartment | duplex         | Duplex | Apartment | Apartment | duplex | Duplex | floor