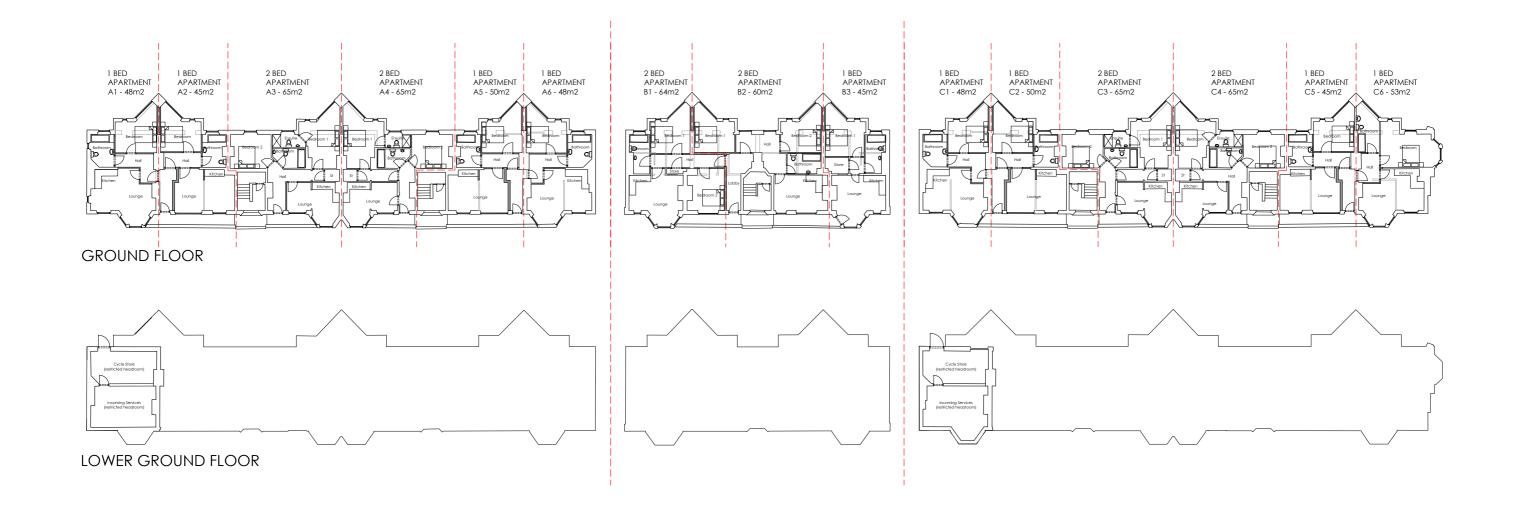

## Blocks A-C (Existing Refurb) Lower Ground - Ground and Schedule

|              | Refurb Block A |           |        | Refurb Block B |           |           | Refurb Block C |        |           |           |        |        |            |
|--------------|----------------|-----------|--------|----------------|-----------|-----------|----------------|--------|-----------|-----------|--------|--------|------------|
|              | 1 bed          | 2 Bed     | 2 bed  | 3 Bed          | 1 bed     | 2 Bed     | 2 bed          | 3 Bed  | 1 bed     | 2 Bed     | 2 bed  | 3 Bed  | Totals per |
|              | Apartment      | Apartment | duplex | Duplex         | Apartment | Apartment | duplex         | Duplex | Apartment | Apartment | duplex | Duplex | floor      |
| Lower Ground | 0              | 0         | 0      | 0              | 0         | 0         | 0              | 0      | 0         | 0         | 0      | 0      | 0          |
| Ground       | 4              | 2         | 0      | 0              | 1         | 2         | 0              | 0      | 4         | 2         | 0      | 0      | 15         |
| First        | 4              | 2         | 0      | 0              | 1         | 2         | 0              | 0      | 4         | 2         | 0      | 0      | 15         |
| Second/Third | 0              | 0         | 4      | 2              | 0         | 0         | 1              | 2      | 0         | 0         | 4      | 2      | 15         |
| TOTAL        | 8              | 4         | 4      | 2              | 2         | 4         | 1              | 2      | 8         | 4         | 4      | 2      | 45         |

|             | No | %age   |
|-------------|----|--------|
| Total 1 bed | 18 | 40.0%  |
| Total 2 bed | 21 | 46.7%  |
| Total 3 Bed | 6  | 13.3%  |
| Total Units | 45 | 100.0% |

SCHEDULE OF ACCOMMODATION

### Blocks A-C (Existing Refurb)

First - Third