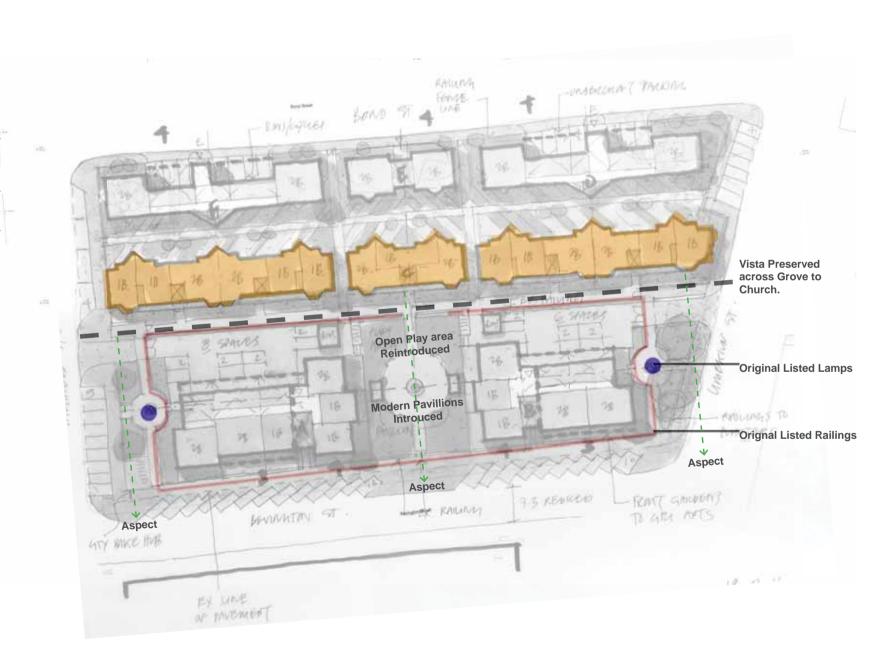

## Preservation of Historical Aspects

- Eldon Grove, East, Central and West blocks (grade II listed); Refurbished and preserved, Converted into 45no. apartments.
- Railings and Piers (grade II listed); Preserved and forming the boundary of landscaped areas and front Courtyard.
- -StreetLamps(gradeIIlisted);Reinstated in original position as a key feature of the approach landscaped areas.
- Roman Catholic Church of Our Lady of Reconciliation of De La Salette (grade II listed) Key vista preserved across front of Eldon Grove.
- Front open play area maintained preserving views of the grove and highlighting its significance.
- Modern interpretations of Pavilions installed in historically accurate locations

Key vista preserved across front of Eldon Grove to Church.