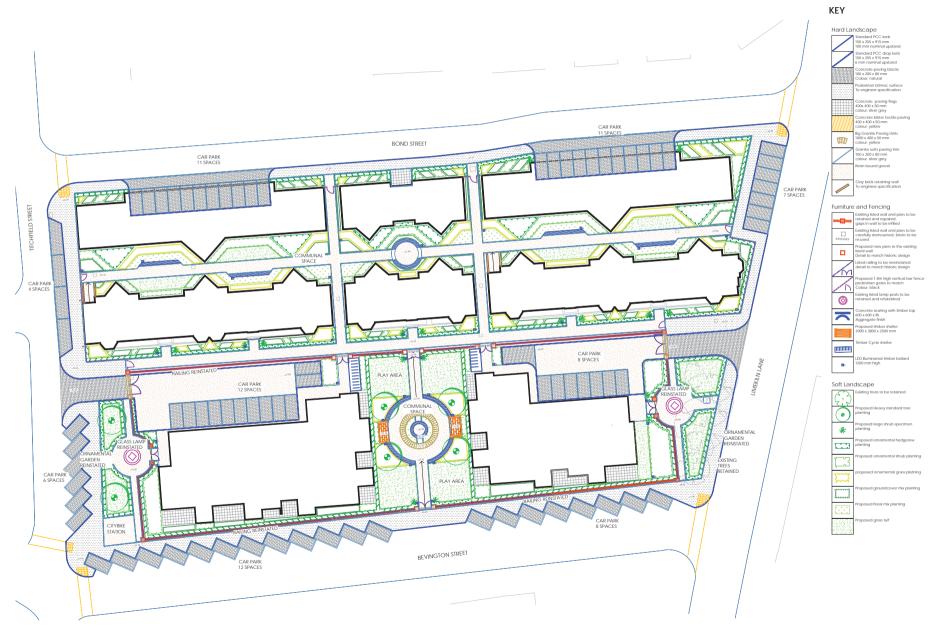

# Landscape Plan - Urban Green Design and Access statement Added as Apendix

## Preservation of Historical Aspects

- Eldon Grove, East, Central and West blocks (grade II listed); Refurbished and preserved, Converted into 45no. apartments.
- Railings and Piers (grade II listed); Preserved and forming the boundary of landscaped areas and front Courtyard.
- -StreetLamps(gradeIIlisted);Reinstated in original position as a key feature of the approach landscaped areas.
- Roman Catholic Church of Our Lady of Reconciliation of De La Salette (grade II listed) Key vista preserved across front of Eldon Grove.
- Front open play area maintained preserving views of the grove and highlighting its significance.
- Modern interpretations of Pavilions installed in historically accurate locations

Key vista preserved across front of Eldon Grove to Church.