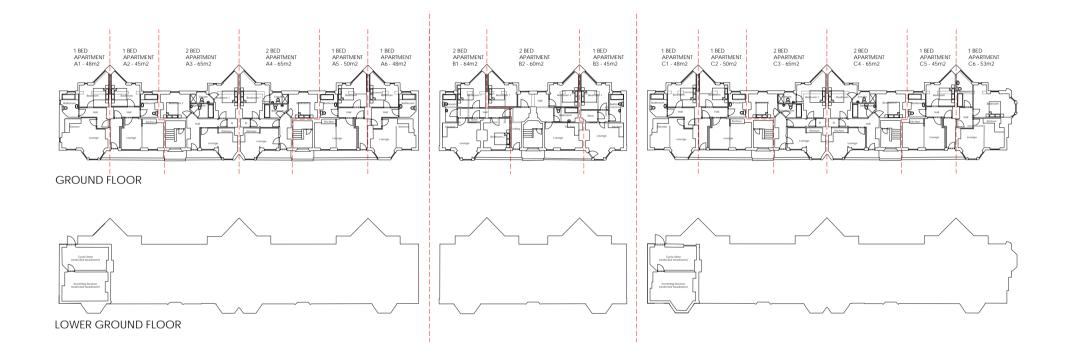

# Blocks A-C (Existing Refurb) Lower Ground - Ground and Schedule

|              | Refurb Block A |           |        |        | Refurb Block B |           |        |        | Refurb Block C |           |        |        |            |
|--------------|----------------|-----------|--------|--------|----------------|-----------|--------|--------|----------------|-----------|--------|--------|------------|
|              | 1 bed          | 2 Bed     | 2 bed  | 3 Bed  | 1 bed          | 2 Bed     | 2 bed  | 3 Bed  | 1 bed          | 2 Bed     | 2 bed  | 3 Bed  | Totals per |
|              | Apartment      | Apartment | duplex | Duplex | Apartment      | Apartment | duplex | Duplex | Apartment      | Apartment | duplex | Duplex | floor      |
| Lower Ground | 0              | 0         | 0      | 0      | 0              | 0         | 0      | 0      | 0              | 0         | 0      | 0      | 0          |
| Ground       | 4              | 2         | 0      | 0      | 1              | 2         | 0      | 0      | 4              | 2         | 0      | 0      | 15         |
| First        | 4              | 2         | 0      | 0      | 1              | 2         | 0      | 0      | 4              | 2         | 0      | 0      | 15         |
| Second/Third | 0              | 0         | 4      | 2      | 0              | 0         | 1      | 2      | 0              | 0         | 4      | 2      | 15         |
| TOTAL        | 8              | 4         | 4      | 2      | 2              | 4         | 1      | 2      | 8              | 4         | 4      | 2      | 45         |

|             | No | %age   |
|-------------|----|--------|
| Total 1 bed | 18 | 40.0%  |
| Total 2 bed | 21 | 46.7%  |
| Total 3 Bed | 6  | 13.3%  |
| Total Units | 45 | 100.0% |

SCHEDULE OF ACCOMMODATION

# Blocks A-C (Existing Refurb)

First - Third