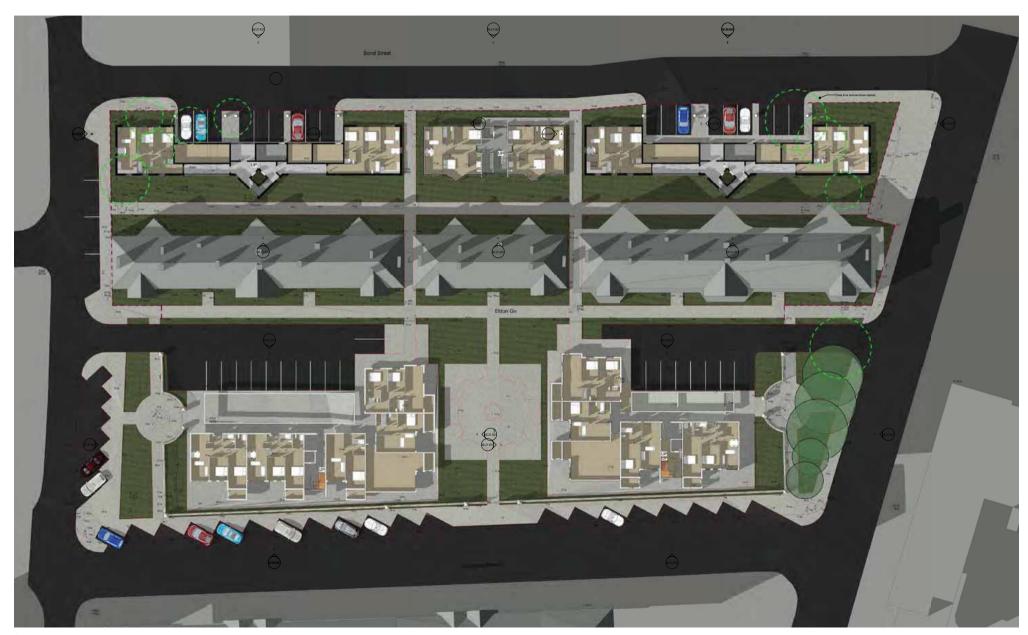

# Landscape Plan - Urban Green Design and Access statement Added as Apendix







## Preservation of Historical Aspects

- Eldon Grove, East, Central and West blocks (grade II listed); Refurbished and preserved, Converted into 45no. apartments.
- Railings and Piers (grade II listed); Preserved and forming the boundary of landscaped areas and front Courtyard.
- -StreetLamps(gradeIIlisted);Reinstated in original position as a key feature of the approach landscaped areas.
- Roman Catholic Church of Our Lady of Reconciliation of De La Salette (grade II listed) Key vista preserved across front of Eldon Grove.
- Front open play area maintained preserving views of the grove and highlighting its significance.
- Modern interpretations of Pavilions installed in historically accurate locations



Key vista preserved across front of Eldon Grove to Church.





# Blocks A-C (Exi