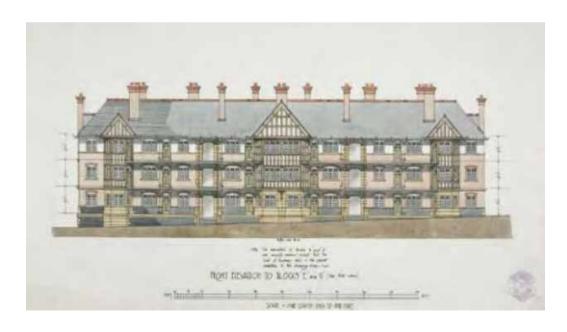

## Preservation of Historical Aspects

- Eldon Grove, East, Central and West blocks (grade II listed); Refurbished and preserved, Converted into 45no. apartments.
- Railings and Piers (grade II listed); Preserved and forming the boundary of landscaped areas and front Courtyard.
- -StreetLamps(gradeIIlisted);Reinstated in original position as a key feature of the approach landscaped areas.
- Roman Catholic Church of Our Lady of Reconciliation of De La Salette (grade II listed) Key vista preserved across front of Eldon Grove.
- Front open play area maintained preserving views of the grove and highlighting its significance.
- Modern interpretations of Pavilions installed in historically accurate locations

Key vista preserved across front of Eldon Grove to Church.