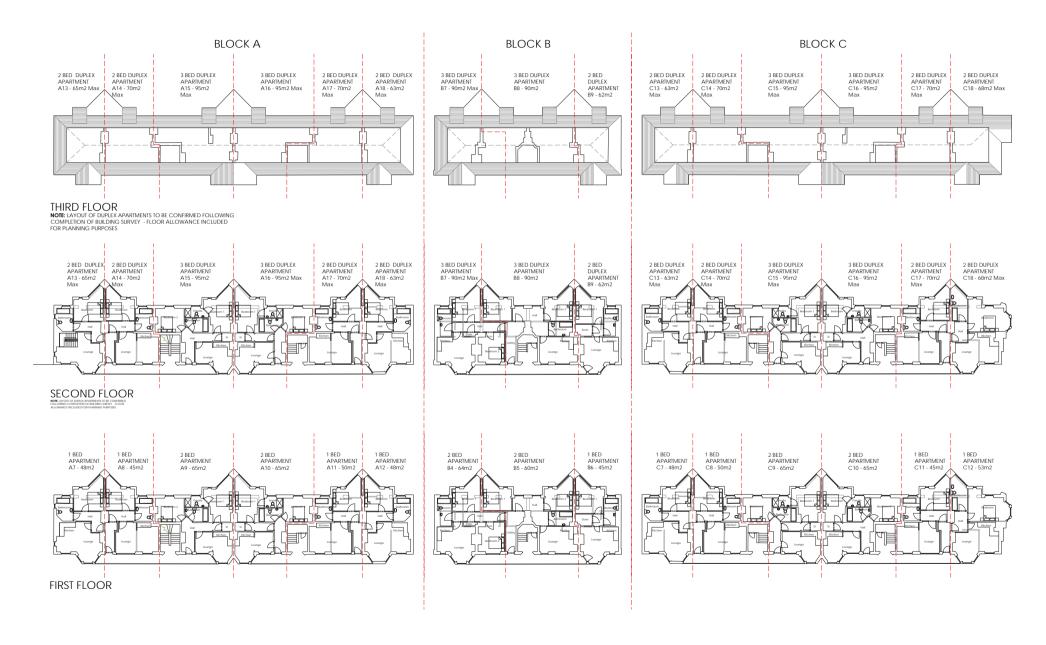

# Blocks A-C (Existing Refurb) Lower Ground - Ground and Schedule

|              | Refurb Block A |           |        |        | Refurb Block B |           |        |        | Refurb Block C |           |        |        |            |
|--------------|----------------|-----------|--------|--------|----------------|-----------|--------|--------|----------------|-----------|--------|--------|------------|
|              | 1 bed          | 2 Bed     | 2 bed  | 3 Bed  | 1 bed          | 2 Bed     | 2 bed  | 3 Bed  | 1 bed          | 2 Bed     | 2 bed  | 3 Bed  | Totals per |
|              | Apartment      | Apartment | duplex | Duplex | Apartment      | Apartment | duplex | Duplex | Apartment      | Apartment | duplex | Duplex | floor      |
| Lower Ground | 0              | 0         | 0      | 0      | 0              | 0         | 0      | 0      | 0              | 0         | 0      | 0      | 0          |
| Ground       | 4              | 2         | 0      | 0      | 1              | 2         | 0      | 0      | 4              | 2         | 0      | 0      | 15         |
| First        | 4              | 2         | 0      | 0      | 1              | 2         | 0      | 0      | 4              | 2         | 0      | 0      | 15         |
| Second/Third | 0              | 0         | 4      | 2      | 0              | 0         | 1      | 2      | 0              | 0         | 4      | 2      | 15         |
| TOTAL        | 8              | 4         | 4      | 2      | 2              | 4         | 1      | 2      | 8              | 4         | 4      | 2      | 45         |

# Blocks A-C (Existing Refurb)

First - Third