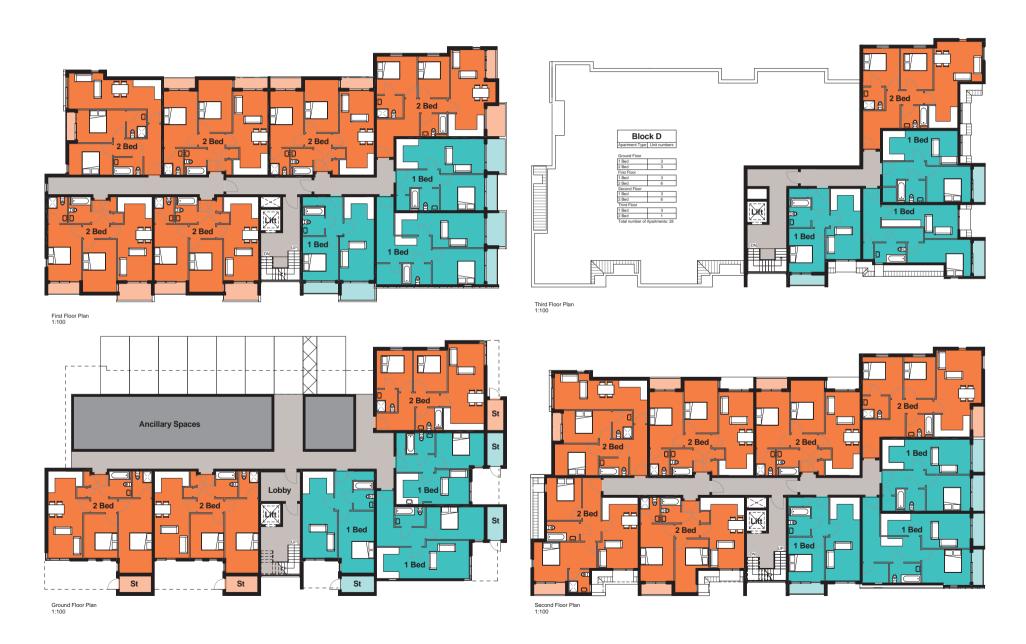

|
| First        | 4              | 2         | 0      | 0      | 1              | 2         | 0      | 0      | 4              | 2         | 0      | 0      | 15         |
| Second/Third | 0              | 0         | 4      | 2      | 0              | 0         | 1      | 2      | 0              | 0         | 4      | 2      | 15         |
| TOTAL        | 8              | 4         | 4      | 2      | 2              | 4         | 1      | 2      | 8              | 4         | 4      | 2      | 45         |

|             | No | %age   |
|-------------|----|--------|
| Total 1 bed | 18 | 40.0%  |
| Total 2 bed | 21 | 46.7%  |
| Total 3 Bed | 6  | 13.3%  |
| Total Units | 45 | 100.0% |

SCHEDULE OF ACCOMMODATION

# Blocks A-C (Existing Refurb)

First - Third



## Block D Floor Plans