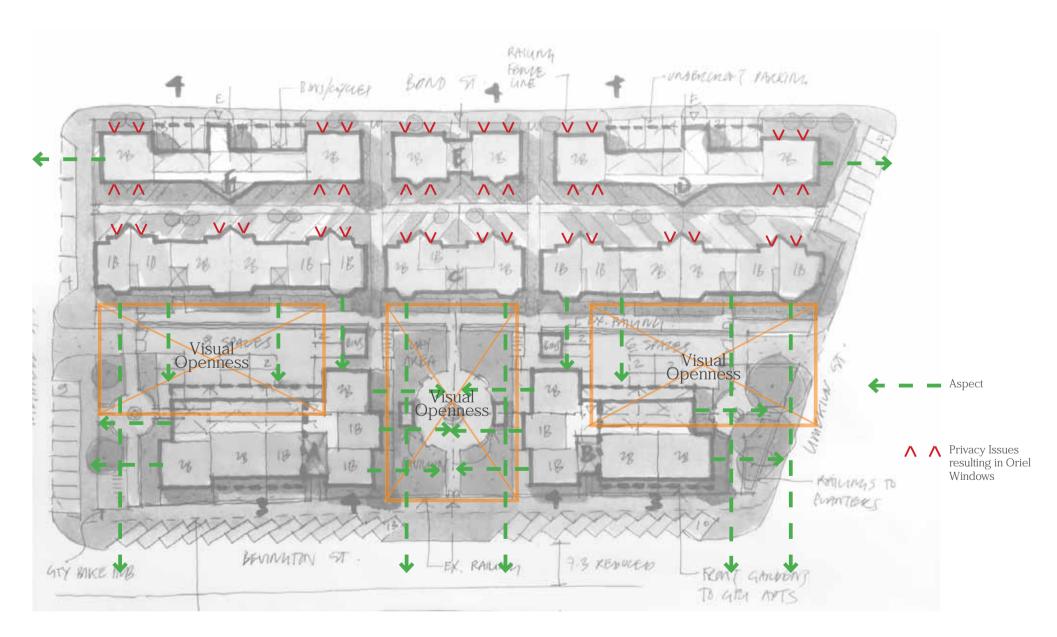

## Preservation of Historical Aspects

- Eldon Grove, East, Central and West blocks (grade II listed); Refurbished and preserved, Converted into 45no. apartments.
- Railings and Piers (grade II listed); Preserved and forming the boundary of landscaped areas and front Courtyard.
- -StreetLamps(gradeIIlisted);Reinstated in original position as a key feature of the approach landscaped areas.
- Roman Catholic Church of Our Lady of Reconciliation of De La Salette (grade II listed) Key vista preserved across front of Eldon Grove.
- Front open play area maintained preserving views of the grove and highlighting its significance.
- Modern interpretations of Pavilions installed in historically accurate locations