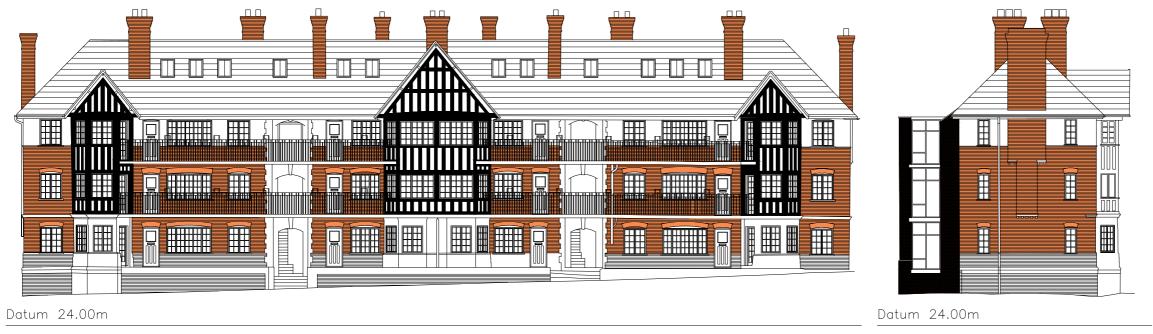

Block E

### Block E Floor Plans









### Block FGH Floor Plans



### Proposed Elevations - Block A



Elevation 02 Elevation 01







# Proposed Elevations - Block B











### Proposed Elevations - Block C



Elevation 02 Elevation 01







### Proposed Street Scenes - Blocks A B C



Datum 24.00m





# Proposed Elevations Block D



# Proposed Elevations Block E





Block E - North Elevation





Block E - West Elevation

### Proposed Elevations Block F





93 | Eldon Grove, Liverpool

Block F - West Elevation

# Proposed Elevations Block G



Level G-3 37100.0 Level G-2 34100.0 Level G-1 31100.0





### Proposed Elevations Block H





Block H - South Elevation
Block H - West Elevation

### Proposed Elevations Block H





Block H - West Elevation

# Proposed Street Scenes



1 Street View 1 - Bevington



2 Street View 2 - Bond



3 Street View 3 - Titchfield