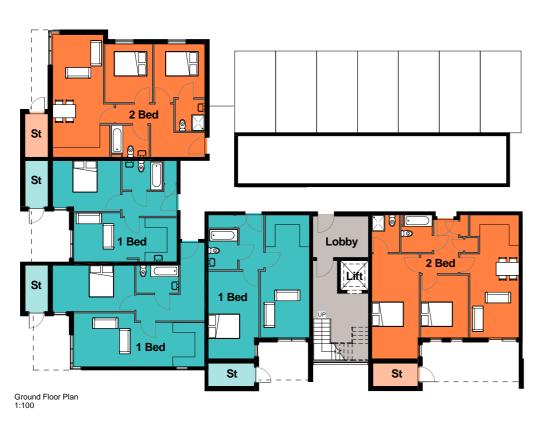

Block E

### Block E Floor Plans









### Block FGH Floor Plans



### Proposed Elevations - Block A



Elevation 02 Elevation 01







# Proposed Elevations - Block B











### Proposed Elevations - Block C



Elevation 02 Elevation 01







### Proposed Street Scenes - Blocks A B C



Datum 24.00m





# Proposed Elevations Block D



# Proposed Elevations Block E





Block E - North Elevation





Block E - West Elevation

### Proposed Elevations Block F





93 | Eldon Grove, Liverpool

Block F - West Elevation

# Proposed Elevations Block G



Level G-3 37100.0 Level G-2 34100.0 Level G-1 31100.0





### Proposed Elevations Block H





Block H - South Elevation
Block H - West Elevation

### Proposed Elevations Block H





Block H - West Elevation

# Proposed Street Scenes



1 Street View 1 - Bevington