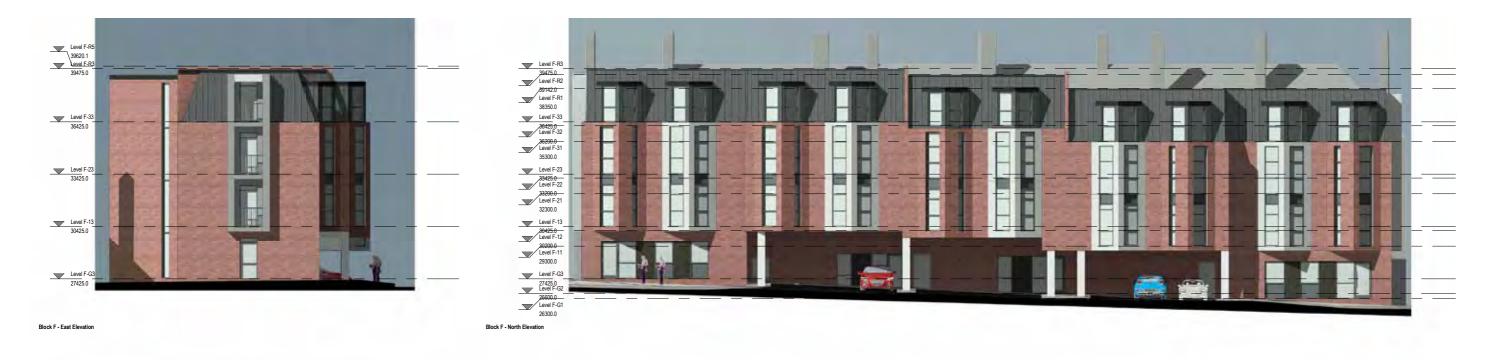

### Proposed Elevations Block F

93 | Eldon Grove, Liverpool

Block F - West Elevation