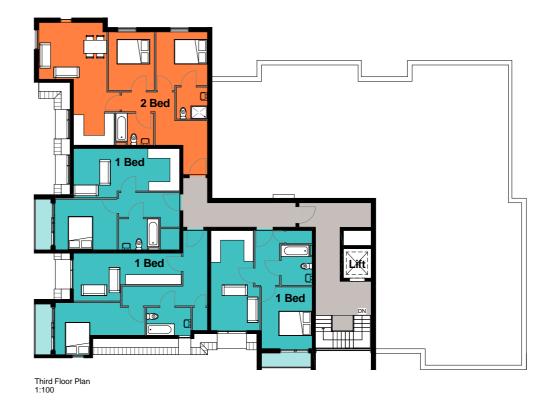

Block E

### Block E Floor Plans









### Block FGH Floor Plans



### Proposed Elevations - Block A



Elevation 02 Elevation 01







# Proposed Elevations - Block B











### Proposed Elevations - Block C



Elevation 02 Elevation 01







### Proposed Street Scenes - Blocks A B C



Datum 24.00m





# Proposed Elevations Block D



# Proposed Elevations Block E





Block E - North Elevation





Block E - West Elevation

### Proposed Elevations Block F





93 | Eldon Grove, Liverpool

Block F - West Elevation

# Proposed Elevations Block G



Level G-3 37100.0 Level G-2 34100.0 Level G-1 31100.0





### Proposed Elevations Block H





Block H - South Elevation
Block H - West Elevation

### Proposed Elevations Block H





Block H - West Elevation

# Proposed Street Scenes



1 Street View 1 - Bevington



2