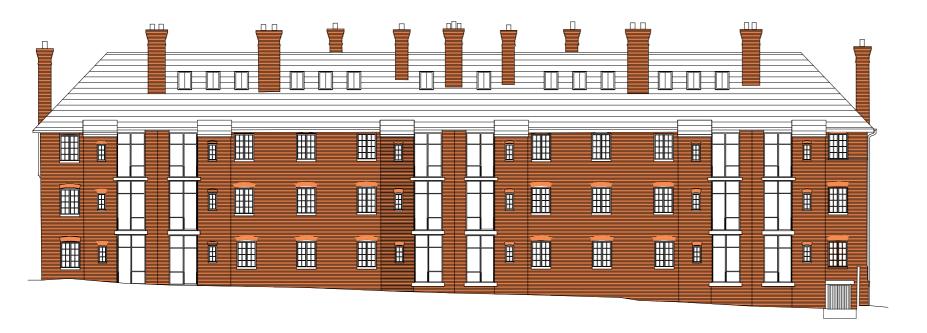

### Proposed Elevations Block F

93 | Eldon Grove, Liverpool

Block F - West Elevation