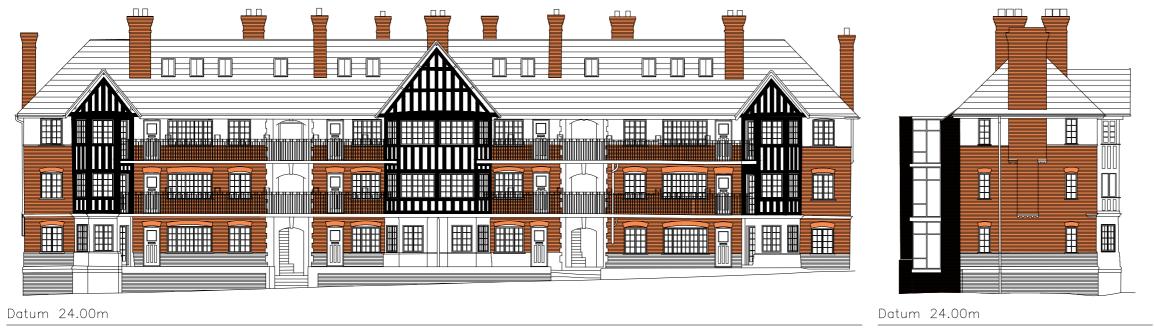

### Proposed Elevations Block F

93 | Eldon Grove, Liverpool

Block F - West Elevation

### Proposed Elevations Block H

Block H - South Elevation
Block H - West Elevation

### Proposed Elevations Block H

Block H - West Elevation