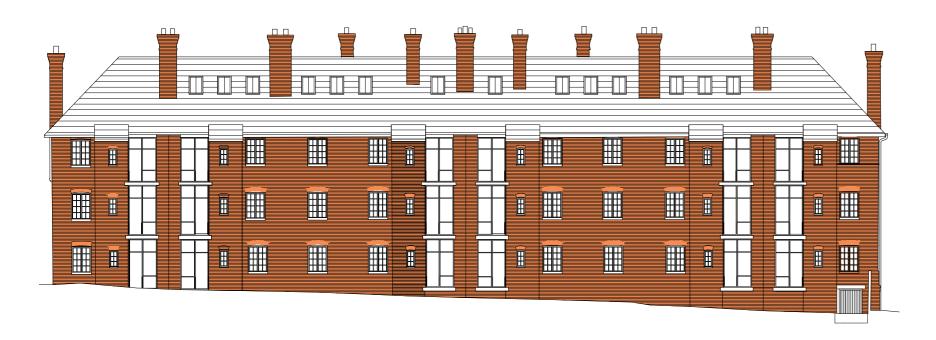

### Proposed Elevations Block F

93 | Eldon Grove, Liverpool

Block F - West Elevation