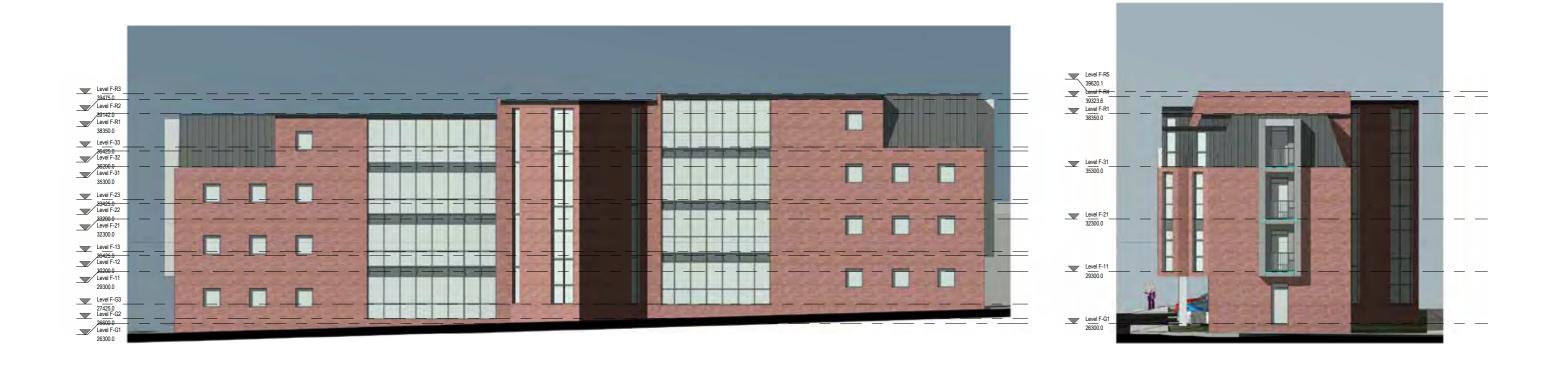

### Proposed Elevations Block F

93 | Eldon Grove, Liverpool

Block F - West Elevation