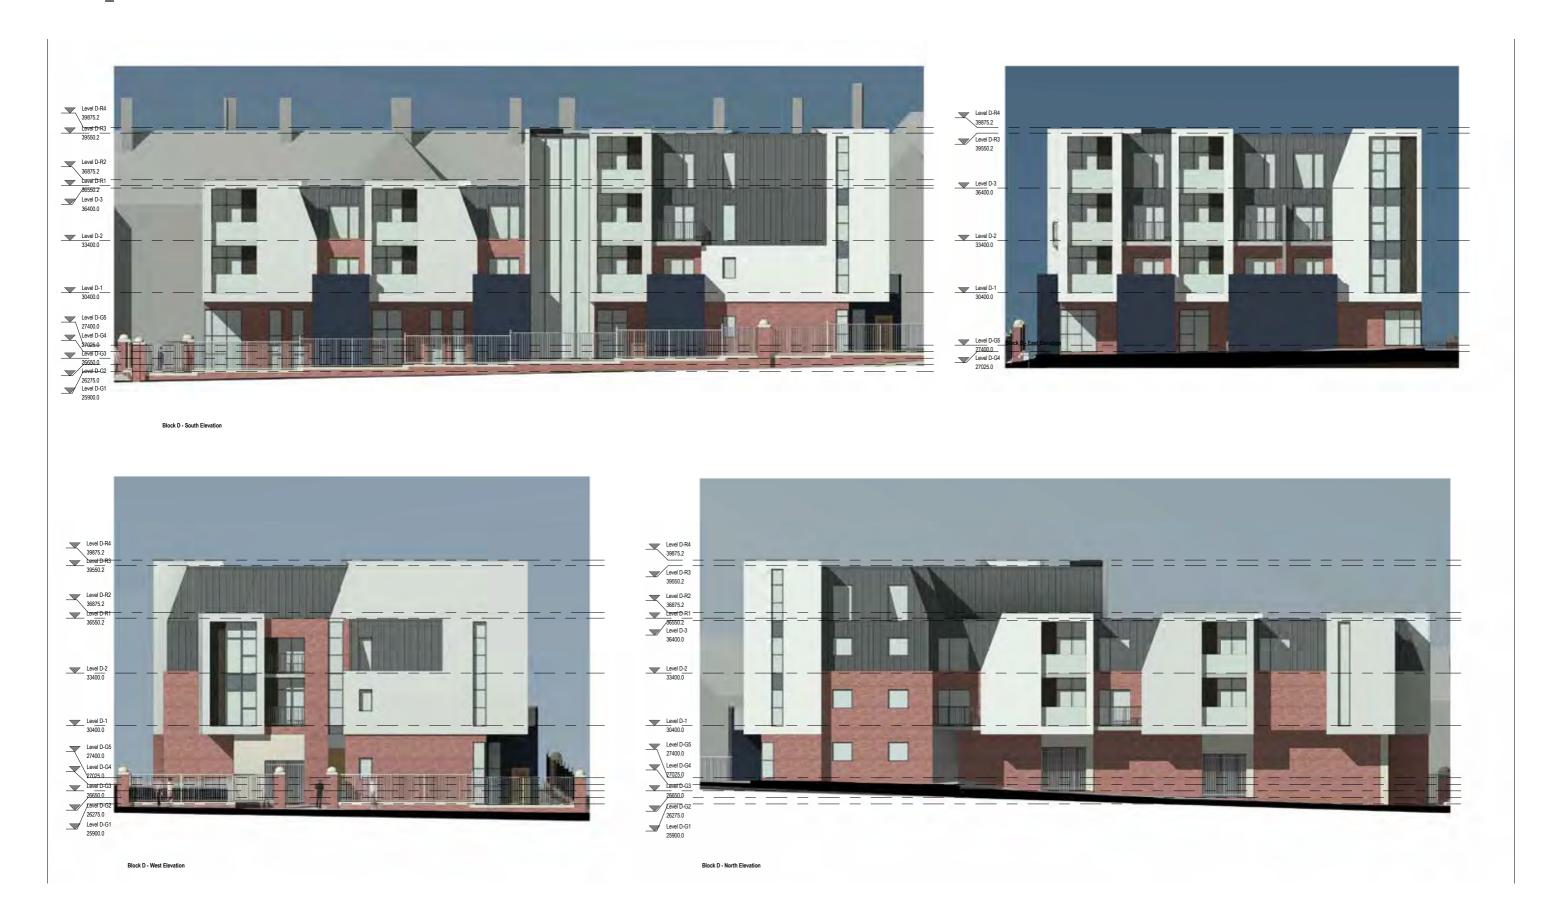

Block E

### Block E Floor Plans









### Block FGH Floor Plans



### Proposed Elevations - Block A



Elevation 02 Elevation 01







# Proposed Elevations - Block B











### Proposed Elevations - Block C



Elevation 02 Elevation 01







### Proposed Street Scenes - Blocks A B C



Datum 24.00m





# Proposed Elevations Block D



# Proposed Elevations Block E





Block E - North Elevation





Block E - West Elevation

### Proposed Elevations Block F





93 | Eldon Grove, Liverpool

Block F - West Elevation

# Proposed Elevations Block G



Level G-3 37100.0 Level G-2 34100.0 Level G-1 31100.0





### Proposed Elevations Block H





Block H - South Elevation
Block H - West Elevation

### Proposed Elevations Block H





Block H - West Elevation

# Proposed Street Scenes



1 Street View 1 - Bevington



2 Street View 2 - Bond



3 Street View 3 - Titchfield