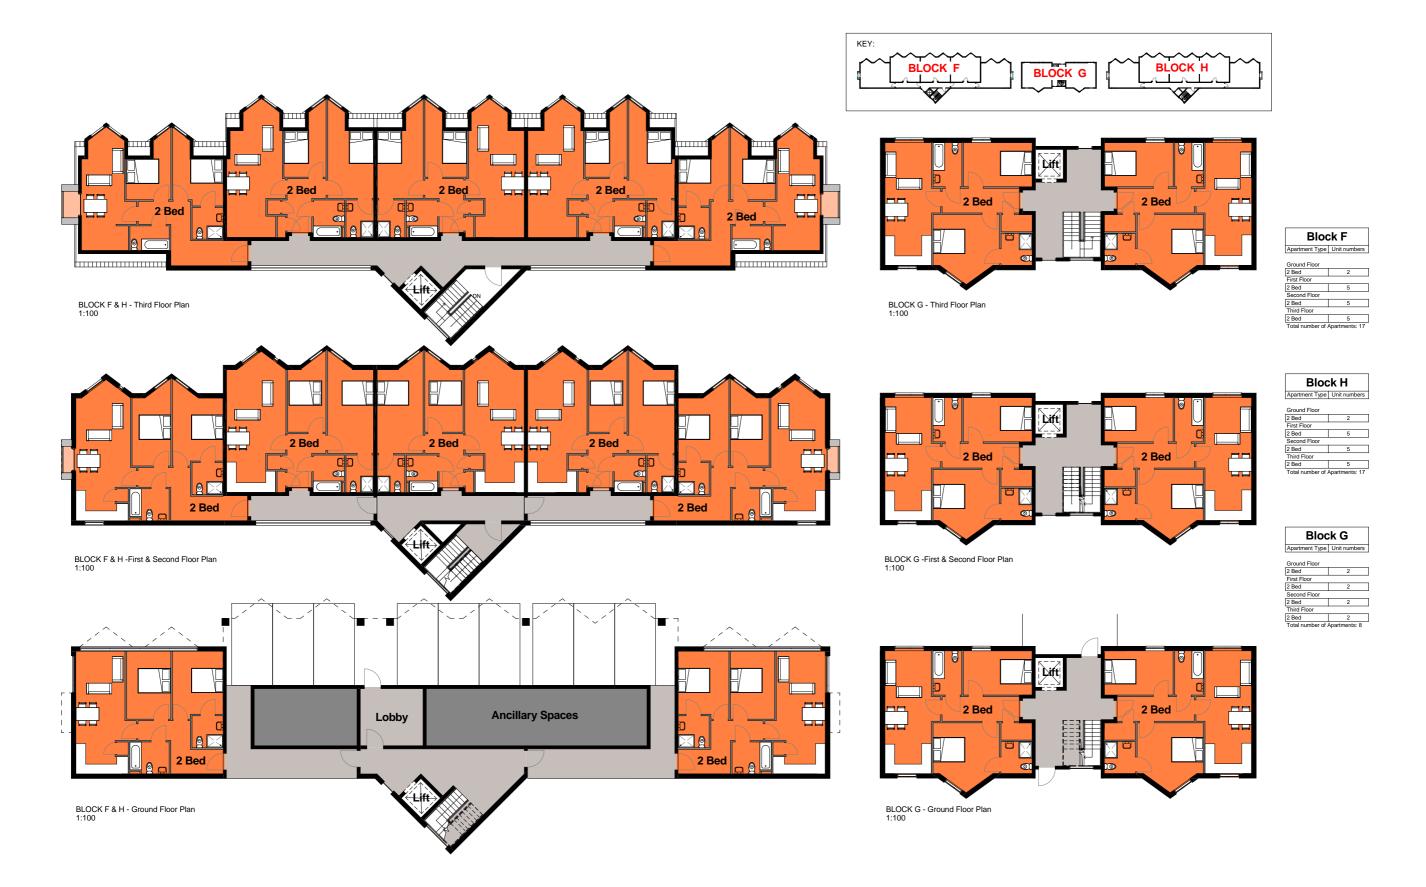

Block E

### Block E Floor Plans









### Block FGH Floor Plans



### Proposed Elevations - Block A



Elevation 02 Elevation 01







# Proposed Elevations - Block B











### Proposed Elevations - Block C



Elevation 02 Elevation 01







### Proposed Street Scenes - Blocks A B C



Datum 24.00m





# Proposed Elevations Block D



# Proposed Elevations Block E





Block E - North Elevation





Block E - West Elevation

### Proposed Elevations Block F





93 | Eldon Grove, Liverpool

Block F - West Elevation

# Proposed Elevations Block G



Level G-3 37100.0 Level G-2 34100.0 Level G-1 31100.0





### Proposed Elevations Block H





Block H - South Elevation
Block H - West Elevation

### Proposed Elevations Block H





Block H - West Elevation

# Proposed Street Scenes



1 Street View 1 - Bevington



2 Street View 2 - Bond



3 Stre