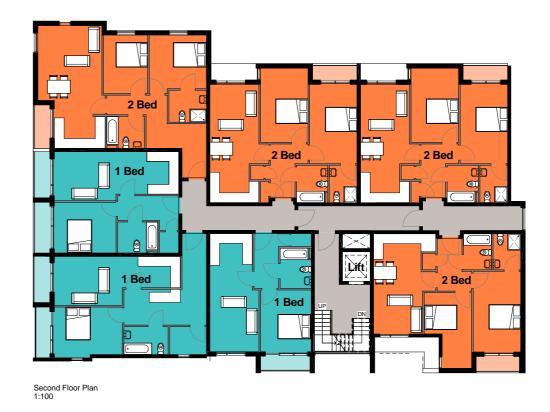

Block E

### Block E Floor Plans









### Block FGH Floor Plans



### Proposed Elevations - Block A



Elevation 02 Elevation 01







# Proposed Elevations - Block B











### Proposed Elevations - Block C



Elevation 02 Elevation 01







### Proposed Street Scenes - Blocks A B C



Datum 24.00m





# Proposed Elevations Block D



# Proposed Elevations Block E





Block E - North Elevation





Block E - West Elevation

### Proposed Elevations Block F





93 | Eldon Grove, Liverpool

Block F - West Elevation

# Proposed Elevations Block G



Level G-3 37100.0 Level G-2 34100.0 Level G-1 31100.0





### Proposed Elevations Block H





Block H - South Elevation
Block H - West Elevation

### Proposed Elevations Block H





Block H - West Elevation

# Proposed Street Scenes



1 Street View 1 - Bevington



2 S