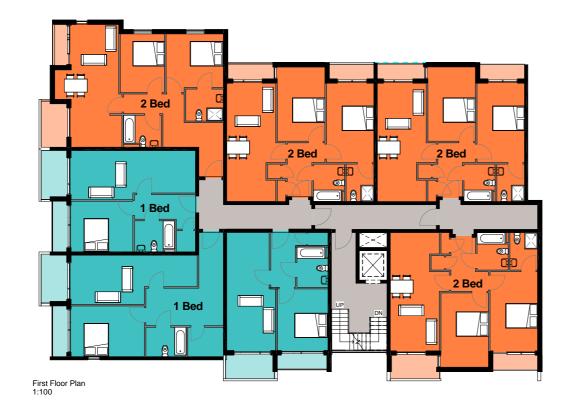

Block E

### Block E Floor Plans









### Block FGH Floor Plans



### Proposed Elevations - Block A



Elevation 02 Elevation 01







# Proposed Elevations - Block B











### Proposed Elevations - Block C



Elevation 02 Elevation 01







### Proposed Street Scenes - Blocks A B C



Datum 24.00m





# Proposed Elevations Block D



# Proposed Elevations Block E





Block E - North Elevation





Block E - West Elevation

### Proposed Elevations Block F





93 | Eldon Grove, Liverpool

Block F - West Elevation

# Proposed Elevations Block G



Level G-3 37100.0 Level G-2 34100.0 Level G-1 31100.0





### Proposed Elevations Block H





Block H - South Elevation
Block H - West Elevation

### Proposed Elevations Block H





Block H - West Elevation

# Proposed Street Scenes



1 Street View 1 - Bevington