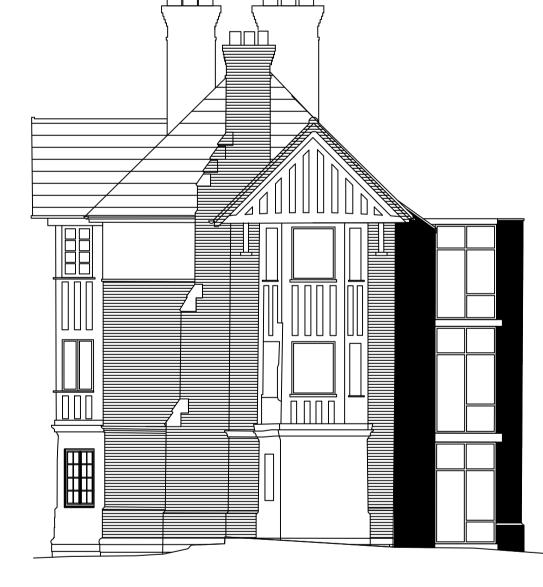

Datum 24.00m

Elevation 02

Datum 24.00m

Elevation 10

Datum 24.00m

DATE

Datum 24.00m

Elevation 11

Elevation 12

Information contained on this drawing is the sole copyright of DAY Architectural Ltd. and is not to be reproduced without their permission

GENERAL NOTES: DRAWING NOTES: **BLOCK C PROPOSED ELDONIAN GROUP** DAY Architectural Ltd accepts no responsibility for any costs, losses or claims whatsoever arising from these drawings, **ELEVATIONS** specifications and related documents unless there is full compliance with the Client or any unauthorised user of the PAPER SIZE SCALE All boundaries, dimensions and levels are to be checked on site before construction and any discrepancies reported to the Architect / Designer.