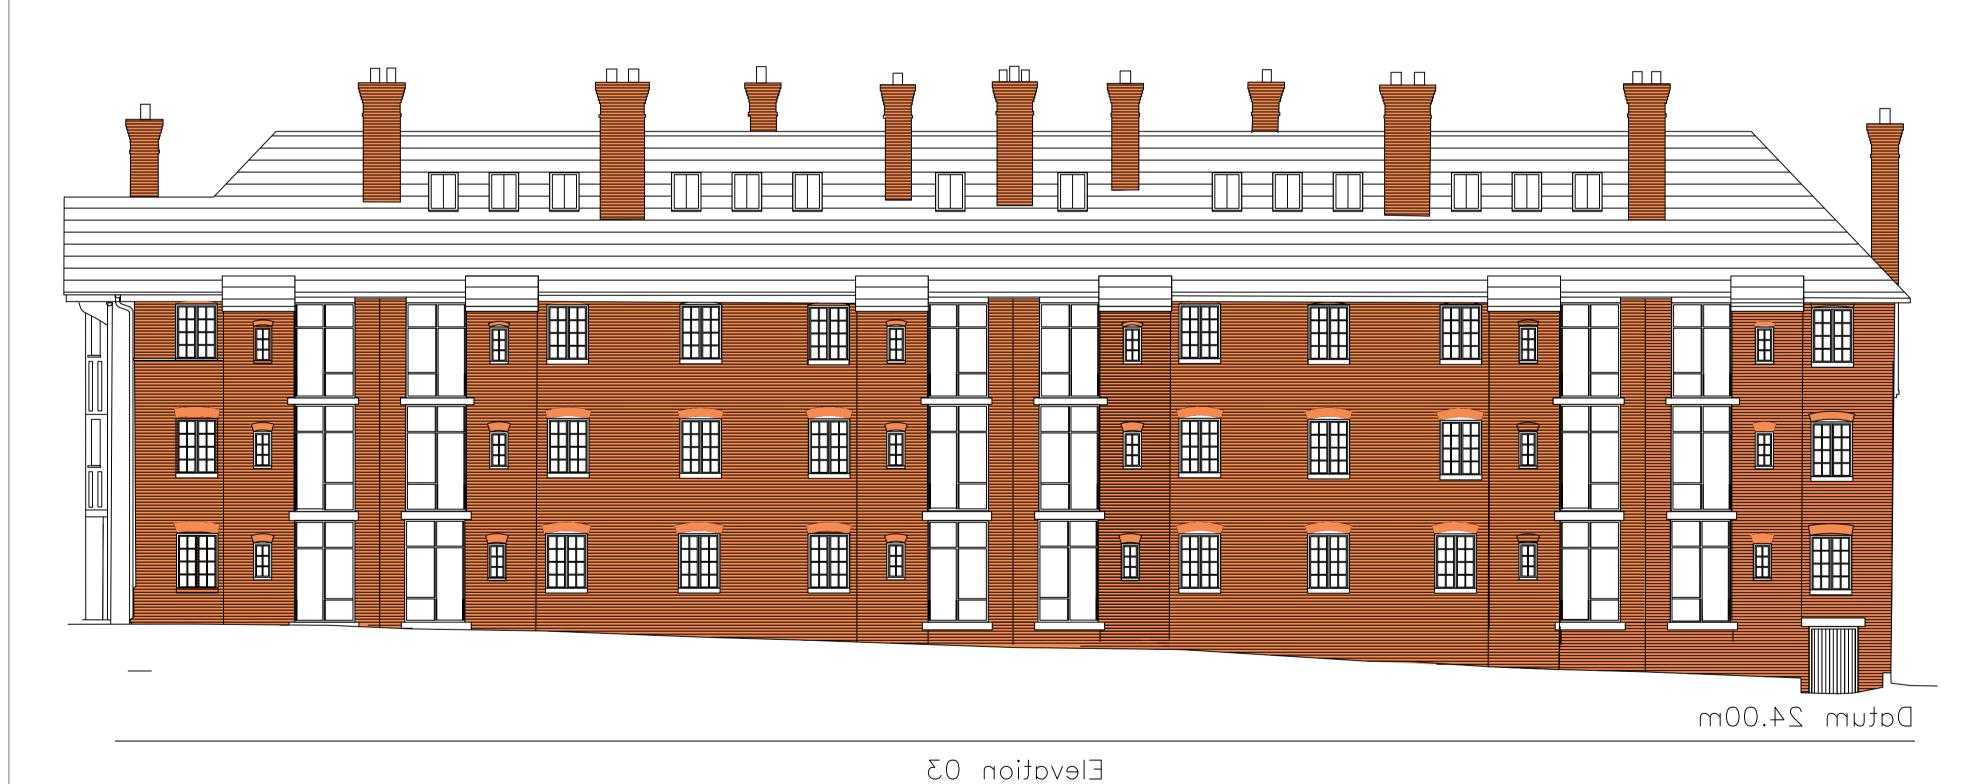

Datum 24.00m

Elevation 02

Datum 24.00m

Elevation 10

Datum 24.00m

DATE

Datum 24.00m

Elevation 11

Elevation 12

Information contained on this drawing is the sole copyright of DAY Architectural Ltd. and is not to be reproduced without their permission

GENERAL NOTES: DRAWING NOTES: **BLOCK C PROPOSED ELDONIAN GROUP** DAY Architectural Ltd accepts no responsibility for any costs, losses or claims whatsoever arising from these drawings, **ELEVATIONS** specifications and related documents unless there is full compliance with the Client or any unauthorised user of the PAPER SIZE SCALE All boundaries, dimensions and levels are to be checked on site before construction and any discrepancies reported to the Architect / Designer.