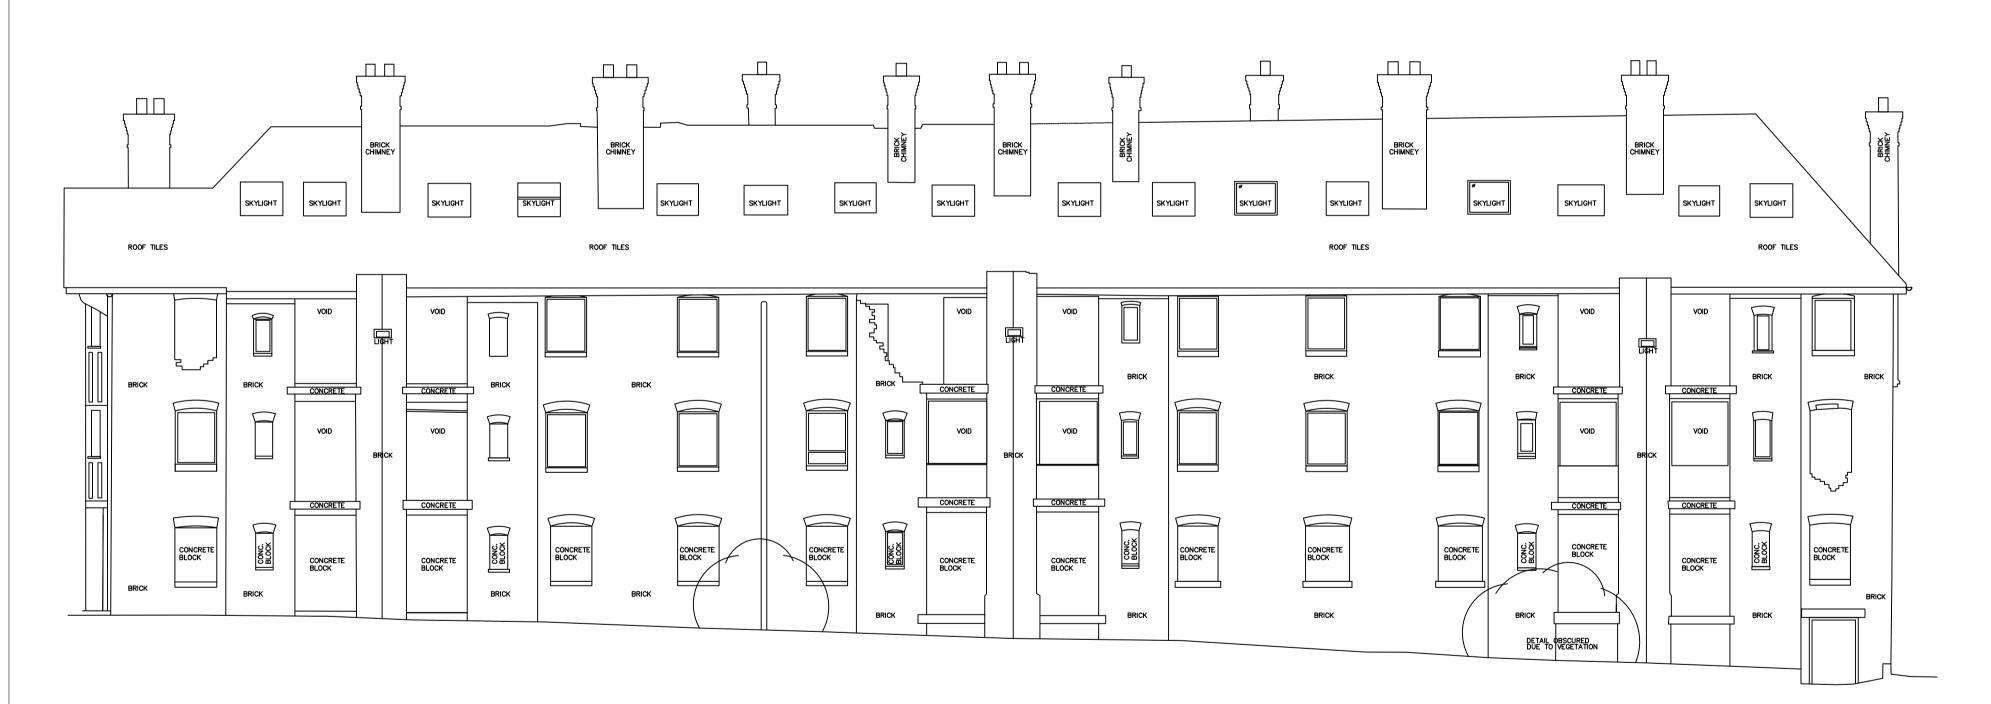

**ELDONIAN GROUP** PROJECT **ELDON GROVE** 

DATE

STATUS REVISION

**BLOCK C EXISTING ELEVATIONS** PAPER SIZE SCALE DRAWN BY 28/01/16 DRAWING No. REVISION PROJECT No. 332-15AE-21-010 332-15 DRAWING STATUS **PLANNING** Information contained on this drawing is the sole copyright of DAY Architectural Ltd. and is not to be reproduced without their permission