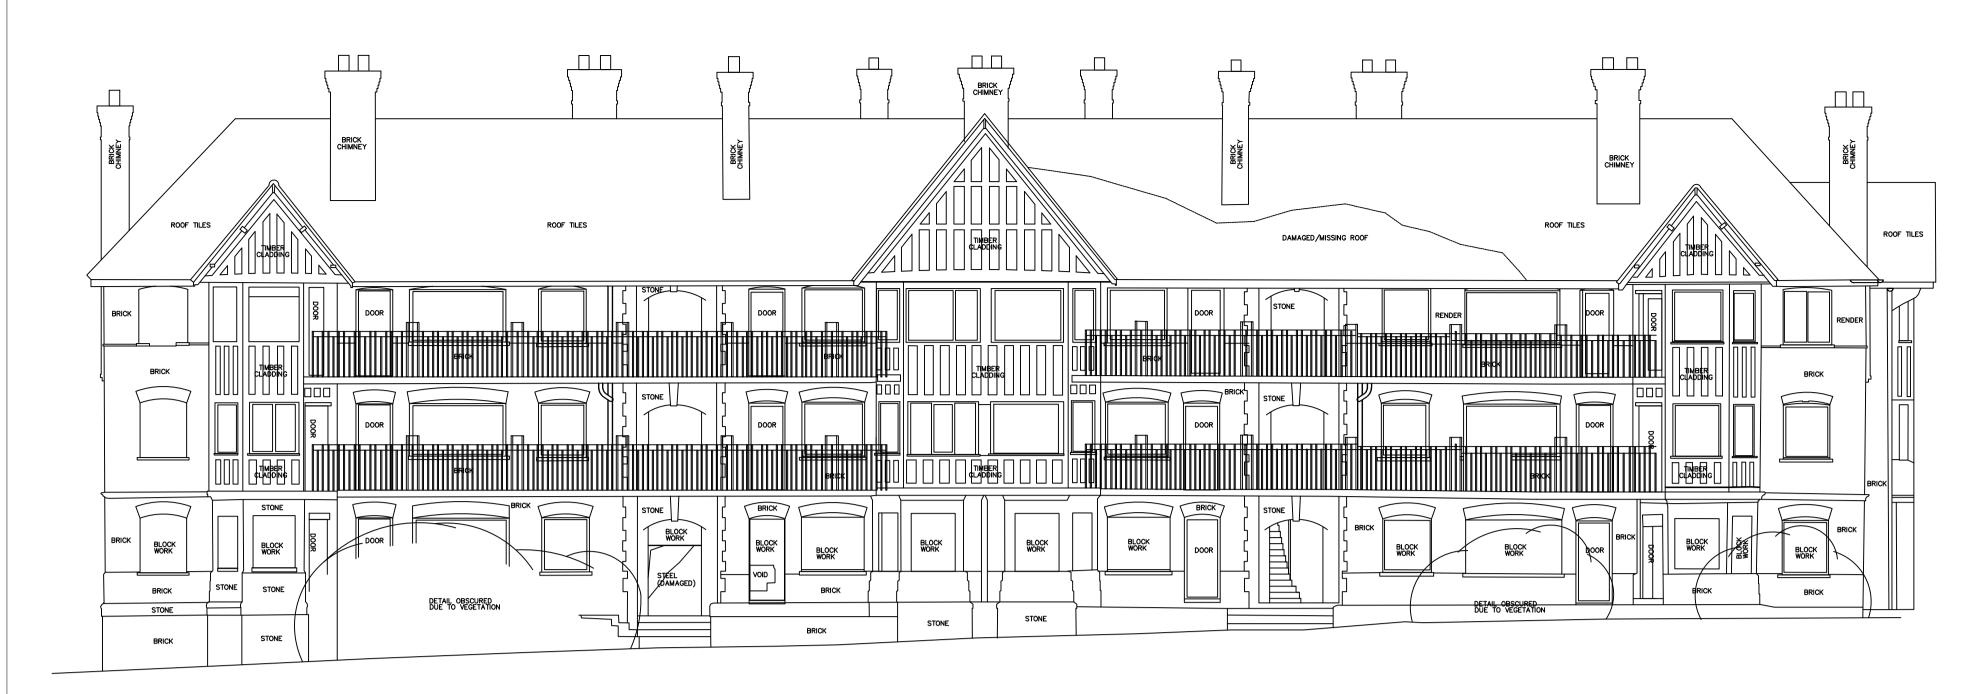

**ELDONIAN GROUP** PROJECT **ELDON GROVE** 

DATE

STATUS REVISION

**BLOCK C EXISTING ELEVATIONS** PAPER SIZE SCALE DRAWN BY 28/01/16 DRAWING No. REVISION PROJECT No. 332-15AE-21-010 332-15 DRAWING STATUS **PLANNING** Information contained on this drawing is the sole copyright of DAY Architectural Ltd. and is not to be reproduced without their permission