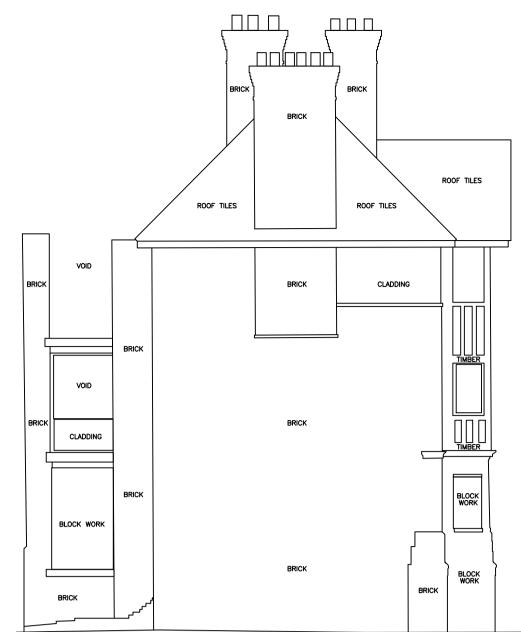

**ELDONIAN GROUP** PROJECT **ELDON GROVE** 

DATE

STATUS REVISION

**BLOCK C EXISTING ELEVATIONS** PAPER SIZE SCALE DRAWN BY 28/01/16 DRAWING No. REVISION PROJECT No. 332-15AE-21-010 332-15 DRAWING STATUS **PLANNING** Information contained on this drawing is the sole copyright of DAY Architectural Ltd. and is not to be reproduced without their permission