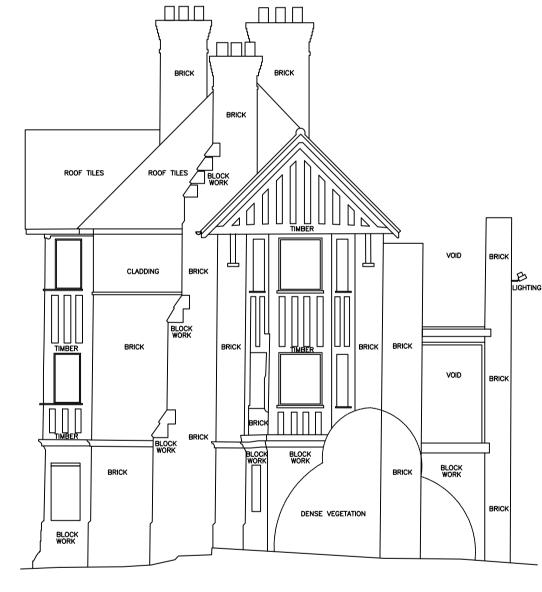

**ELDONIAN GROUP** PROJECT **ELDON GROVE** 

DATE

STATUS REVISION

**BLOCK C EXISTING ELEVATIONS** PAPER SIZE SCALE DRAWN BY 28/01/16 DRAWING No. REVISION PROJECT No. 332-15AE-21-010 332-15 DRAWING STATUS **PLANNING** Information contained on this drawing is the sole copyright of DAY Architectural Ltd. and is not to be reproduced without their permission