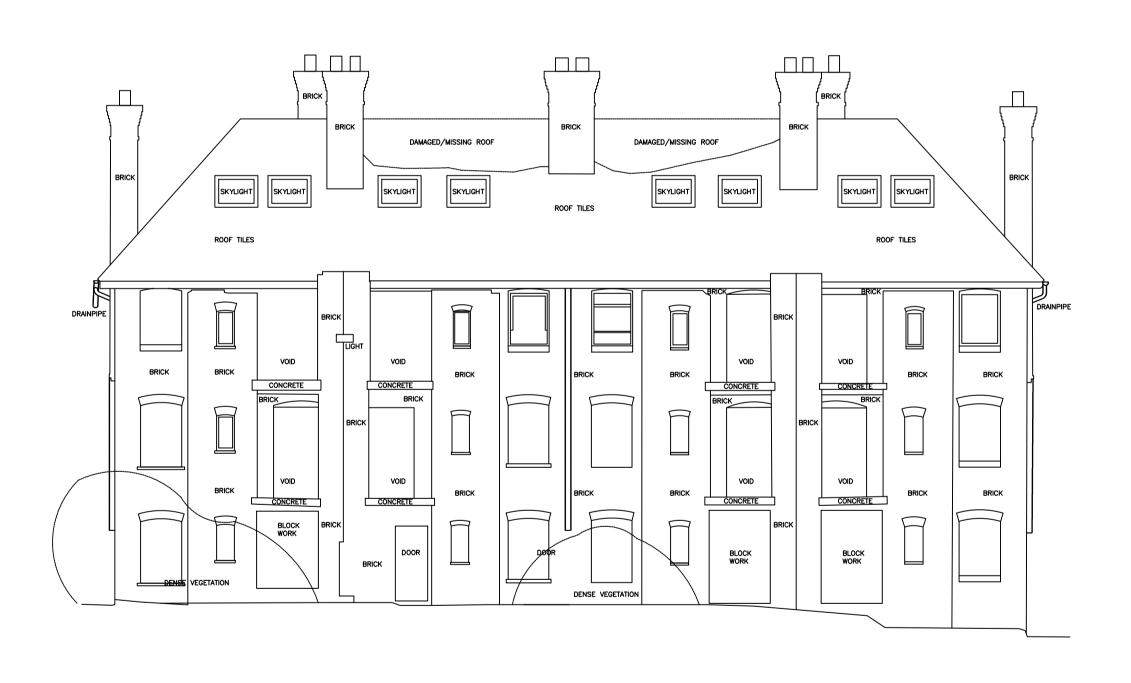

Datum 24.00m

Elevation 06



Datum 24.00m

DRAWING NOTES:

Elevation 07

GENERAL NOTES:

DAY Architectural Ltd accepts no responsibility for any costs, losses or claims whatsoever arising from these drawings, specifications and related documents unless there is full compliance with the Client or any unauthorised user of the following:

All boundaries, dimensions and levels are to be checked on site before construction and any discrepancies reported to the Architect / Designer.
Partial Service: Any discrepancies with site or other information is to be advised to the Architect / Designer and direction and / or approval is to be sought before the implementation of the detail.
Block and site plans are reproduced under license from the Ordnance Survey.

Do not scale this drawing. For the purpose of coordination, all rele