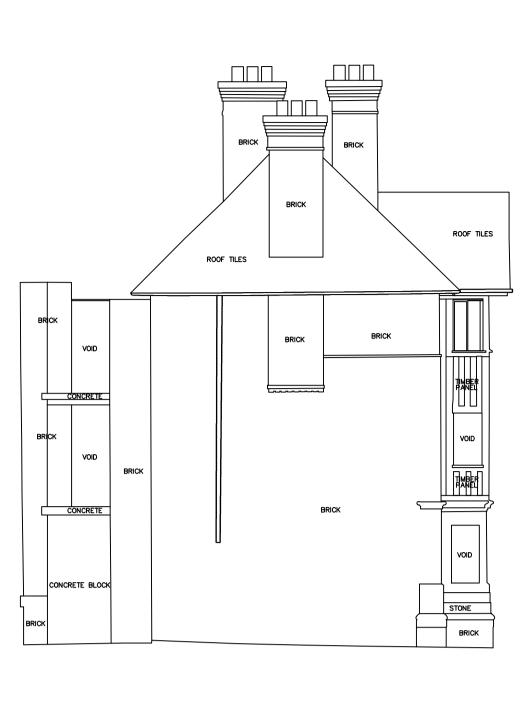

losses or claims whatsoever arising from these drawings, specifications and related documents unless there is full compliance with the Client or any unauthorised user of the following:

All boundaries, dimensions and levels are to be checked on site before construction and any discrepancies reported to the Architect / Designer.
Partial Service: Any discrepancies with site or other information is to be advised to the Architect / Designer and direction and / or approval is to be sought before the implementation of the detail.
Block and site plans are reproduced under license from the Ordnance Survey.

Do not scale this drawing. For the purpose of coordination, all relevant parties must check this information prior to implementation and report any discrepancies to the Architect / Designer.



Datum 24.00m





Datum 24.00m

Elevation 08

|                 |      | CLIENT<br>ELDONIAN GROUP |
|-----------------|------|--------------------------|
|                 |      |                          |
|                 |      | PROJECT<br>ELDON GROVE   |
| STATUS REVISION | DATE | -                        |