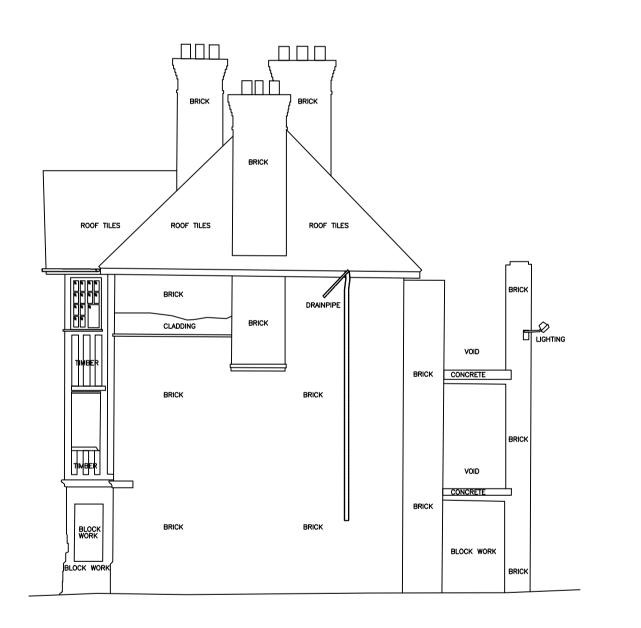

Datum 24.00m

Elevation 06

Datum 24.00m

DRAWING NOTES:

Elevation 07

GENERAL NOTES:

DAY Architectural Ltd accepts no responsibility for any costs, losses or claims whatsoever arising from these drawings, specifications and related documents unless there is full compliance with the Client or any unauthorised user of the following:

Datum 24.00m

Elevation 08

|                 |      | CLIENT<br>ELDONIAN GROUP |
|-----------------|------|--------------------------|
|                 |      |                          |
|                 |      | PROJECT<br>ELDON GROVE   |
| STATUS REVISION | DATE | -                        |