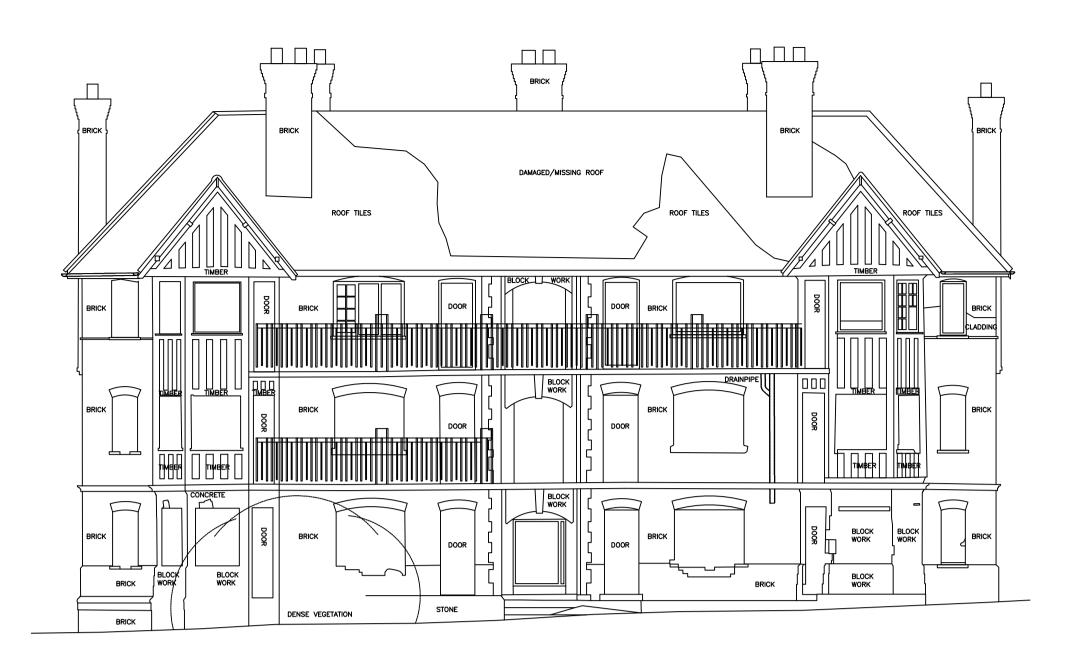

Datum 24.00m

Elevation 06



Datum 24.00m

DRAWING NOTES:

Elevation 07

GENERAL NOTES:

DAY Architectural Ltd accepts no responsibility for any costs, losses or claims whatsoever arising from these drawings, specifications and related documents unless there is full compliance with the Client or any unauthorised user of the following:

All boundaries, dimensions and levels are to be checked on site before construction and any discrepancies reported to the Architect / Designer.
Partial Service: Any discrepancies with site or other information is to be advised to the Architect / Designer and direction and / or approval is to be sought before the implementation of the detail.
Block and site plans are reproduced under license from the Ordnance Survey.

Do not scale this drawing. For the pur