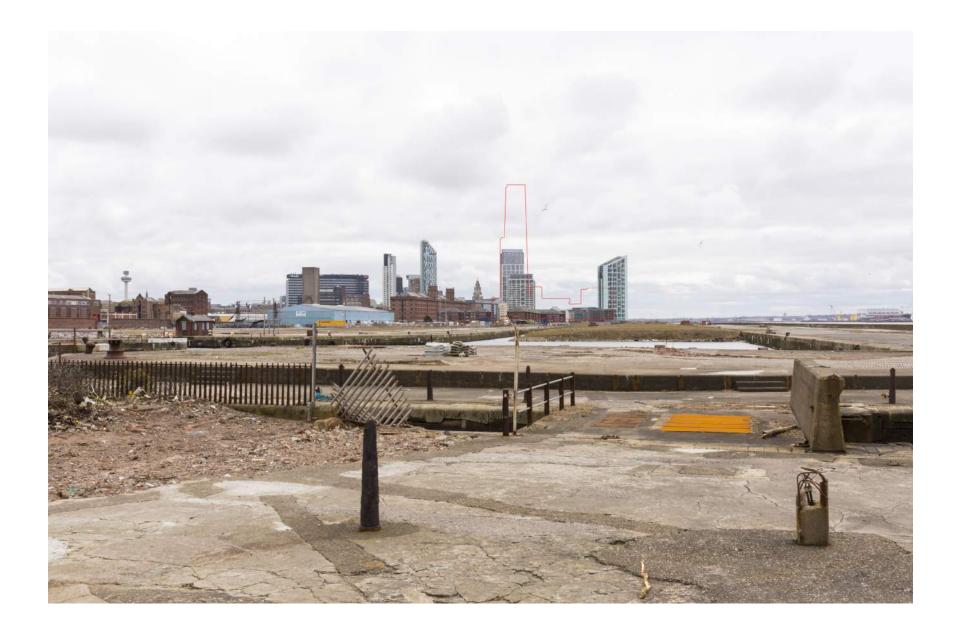

Princes Reach TVIA View 17: Waterloo Road/ Jesse Hartley Gates looking towards Princes Dock - Proposed

Princes Reach TVIA View 17: Waterloo Road/ Jesse Hartley Gates looking towards Princes Dock - Proposed with parameters