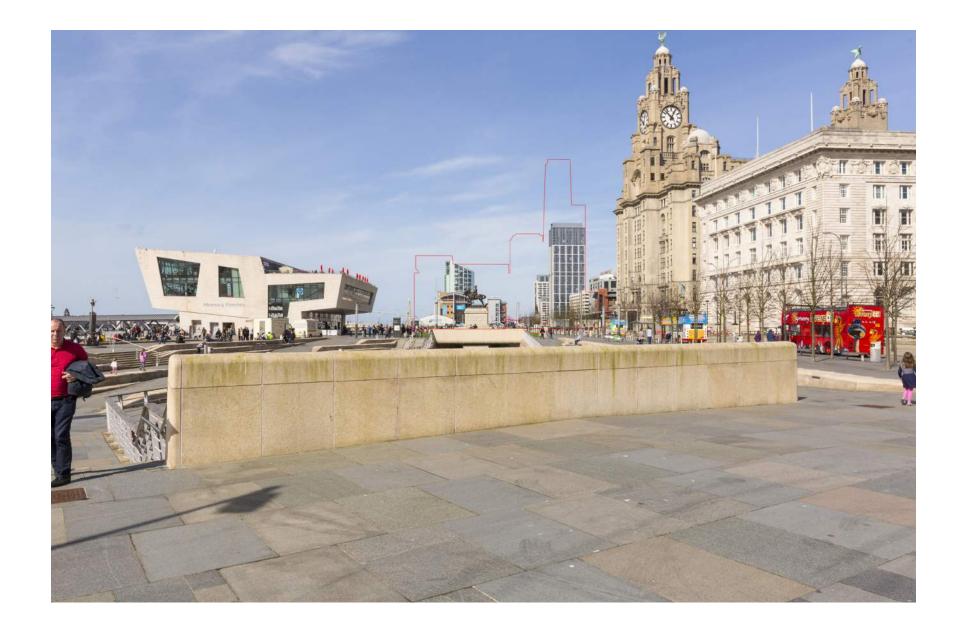

Princes Reach TVIA View 10: Liverpool Museum/ Pierhead - Existing

Princes Reach TVIA View 10: Liverpool Museum/ Pierhead - Proposed

Princes Reach TVIA View 10: Liverpool Museum/ Pierhead - Proposed with parameters

Princes Reach TVIA View 10: Liverpool Museum/ Pierhead - Proposed with emerging

Princes Reach TVIA View 11: Lime Street Station Steps - Existing

Princes Reach TVIA View 11: Lime Street Station Steps - Proposed