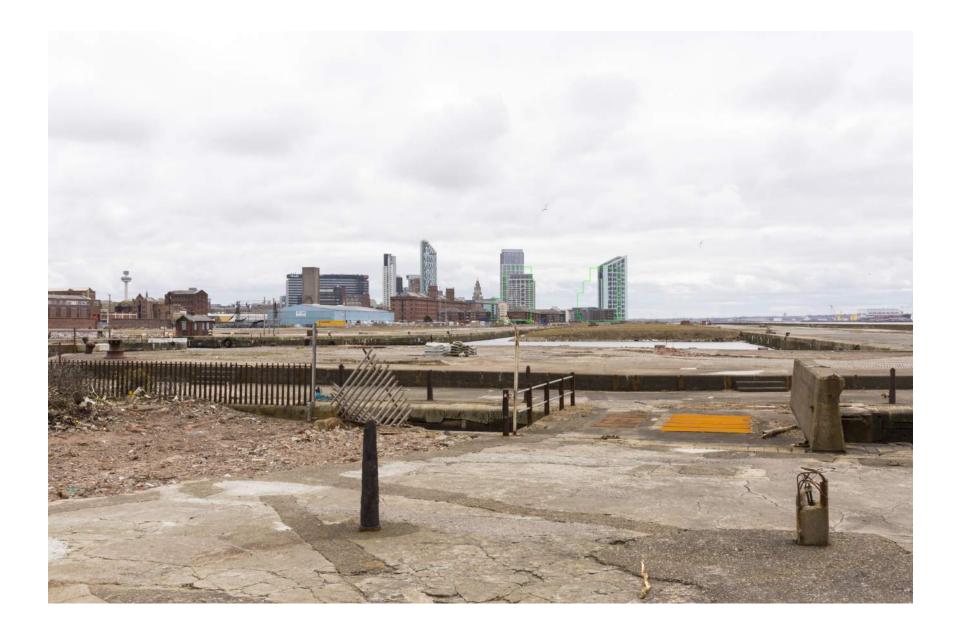

Princes Reach TVIA View 17: Waterloo Road/ Jesse Hartley Gates looking towards Princes Dock - Proposed with emerging

Princes Reach TVIA View 18: Jesse Hartley Clock Tower - Existing

Princes Reach TVIA View 18: Jesse Hartley Clock Tower - Proposed