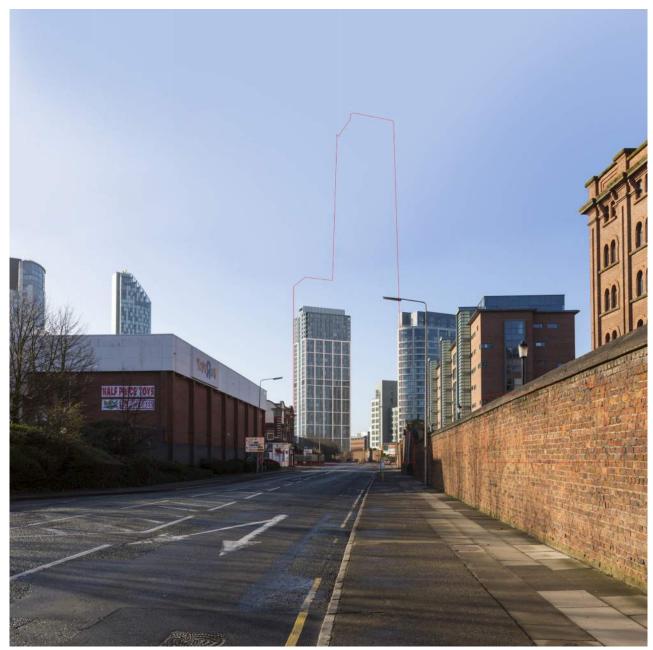

Princes Reach TVIA View 17: Waterloo Road/ Jesse Hartley Gates looking towards Princes Dock - Proposed

Princes Reach TVIA View 17: Waterloo Road/ Jesse Hartley Gates looking towards Princes Dock - Proposed with parameters