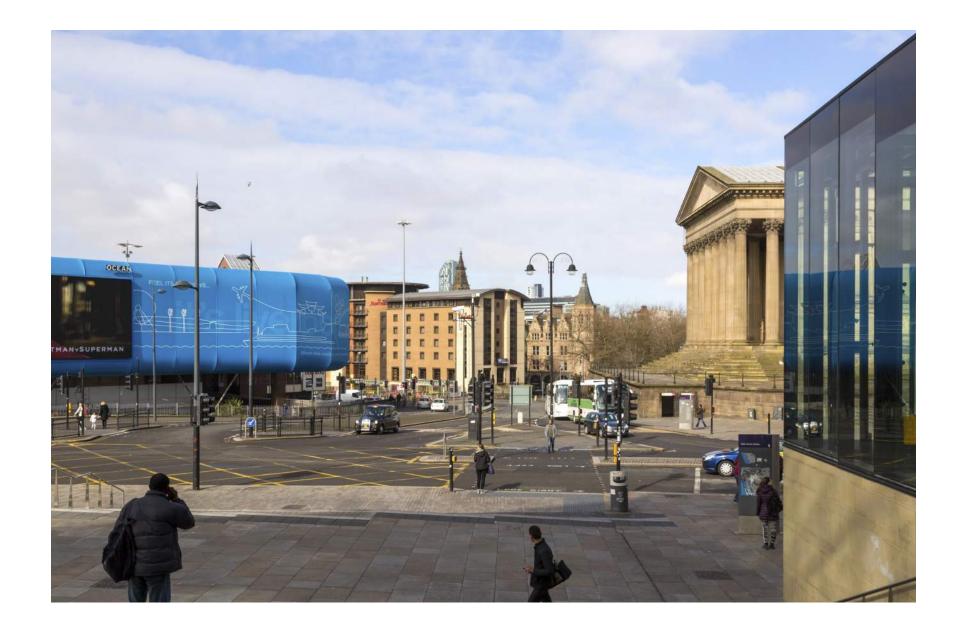

Princes Reach TVIA View 10: Liverpool Museum/ Pierhead - Proposed with emerging

Princes Reach TVIA View 11: Lime Street Station Steps - Existing

Princes Reach TVIA View 11: Lime Street Station Steps - Proposed

Princes Reach TVIA View 11: Lime Street Station Steps - Proposed with parameters

Princes Reach TVIA View 11: Lime Street Station Steps - Proposed with emerging

Princes Reach TVIA View 12: William Brown Street - Existing