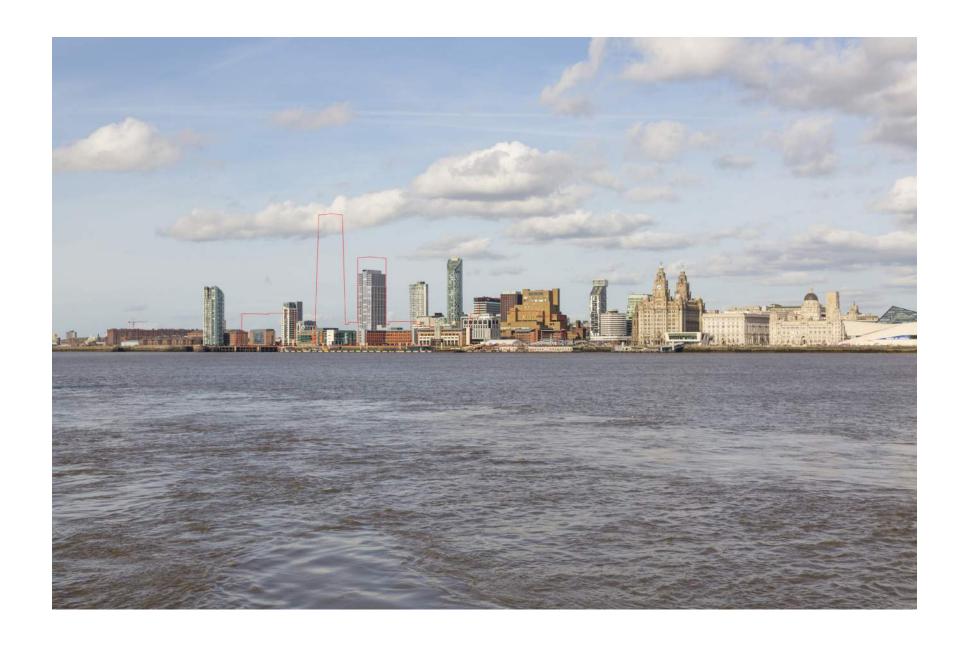

Princes Reach TVIA
View 2: Wallasey Town Hall, bottom of steps up to the Town Hall - Proposed with emerging

Princes Reach TVIA View 3: Birkenhead Ferry Landing - Existing

Princes Reach TVIA View 3: Birkenhead Ferry Landing - Proposed

Princes Reach TVIA
View 3: Birkenhead Ferry Landing - Proposed with parameters

Princes Reach TVIA
View 3: Birkenhead Ferry Landing - Proposed with emerging

Princes Reach TVIA
View 4: Bidston Hill Observatory, in clearing adjacent to the observatory, next to seat - Existing