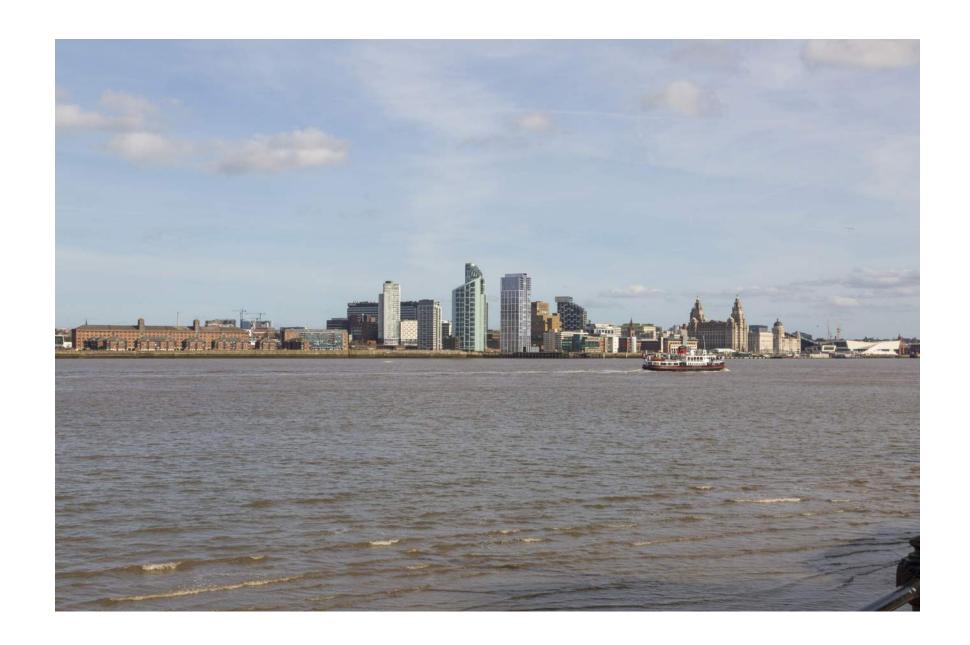

Princes Reach TVIA
View 2: Wallasey Town Hall, bottom of steps up to the Town Hall - Existing

Princes Reach TVIA
View 2: Wallasey Town Hall, bottom of steps up to the Town Hall - Proposed

Princes Reach TVIA
View 2: Wallasey Town Hall, bottom of steps up to the Town Hall - Proposed with parameters