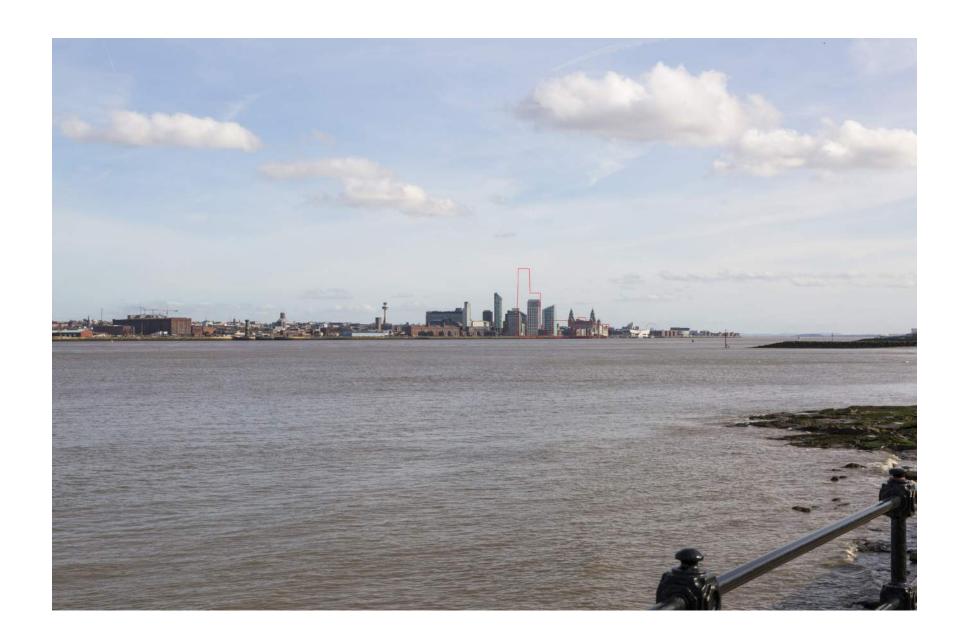

Princes Reach TVIA View 4: Bidston Hill Observatory, in clearing adjacent to the observatory, next to seat - Proposed

Princes Reach TVIA
View 4: Bidston Hill Observatory, in clearing adjacent to the observatory, next to seat - Proposed with parameters

Princes Reach TVIA
View 4: Bidston Hill Observatory, in clearing adjacent to the observatory, next to seat - Proposed with emerging

Princes Reach TVIA View 5: Parliament Street/ Chaloner Street - Existing