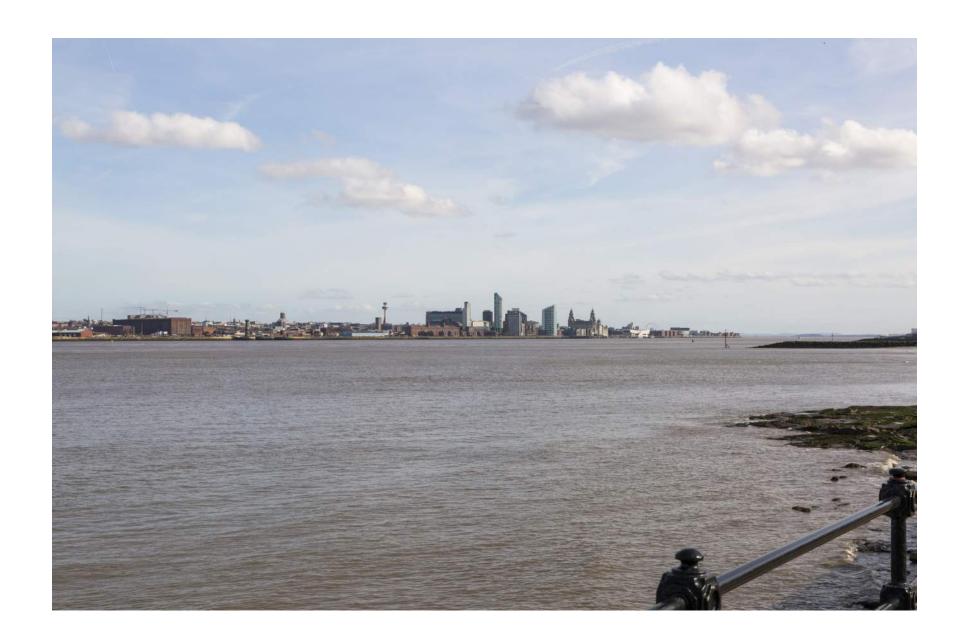

Princes Reach TVIA
View 3: Birkenhead Ferry Landing - Proposed with parameters

Princes Reach TVIA
View 3: Birkenhead Ferry Landing - Proposed with emerging

Princes Reach TVIA
View 4: Bidston Hill Observatory, in clearing adjacent to the observatory, next to seat - Existing

Princes Reach TVIA View 4: Bidston Hill Observatory, in clearing adjacent to the observatory, next to seat - Proposed

Princes Reach TVIA
View 4: Bidston Hill Observatory, in clearing adjacent to the observatory, next to seat - Proposed with parameters