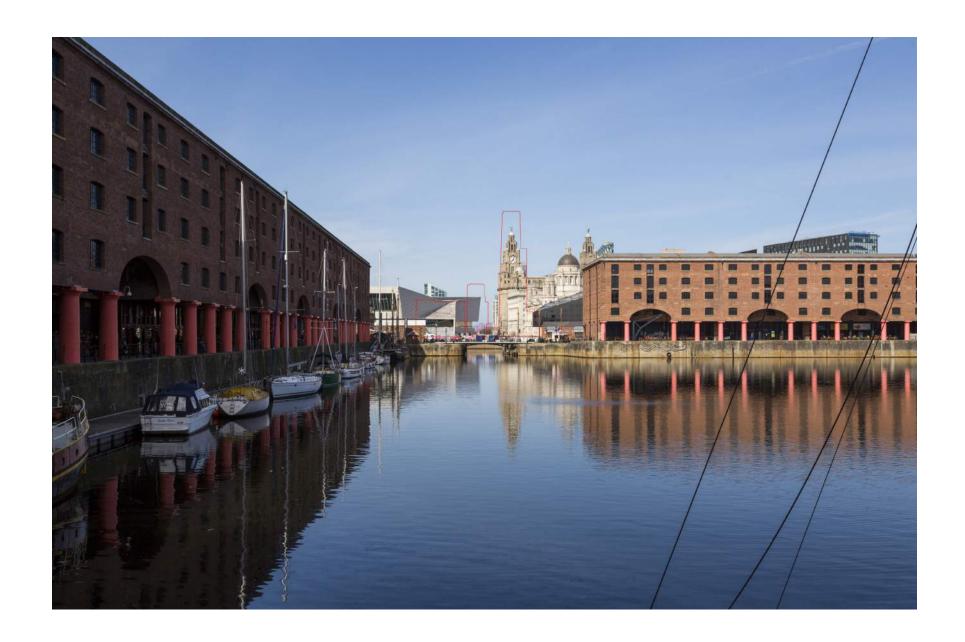

Princes Reach TVIA
View 8: Albert Dock- infront of the entrance on the strand - Existing

Princes Reach TVIA
View 8: Albert Dock- infront of the entrance on the strand - Proposed

Princes Reach TVIA View 8: Albert Dock- infront of the entrance on the strand - Proposed with parameters