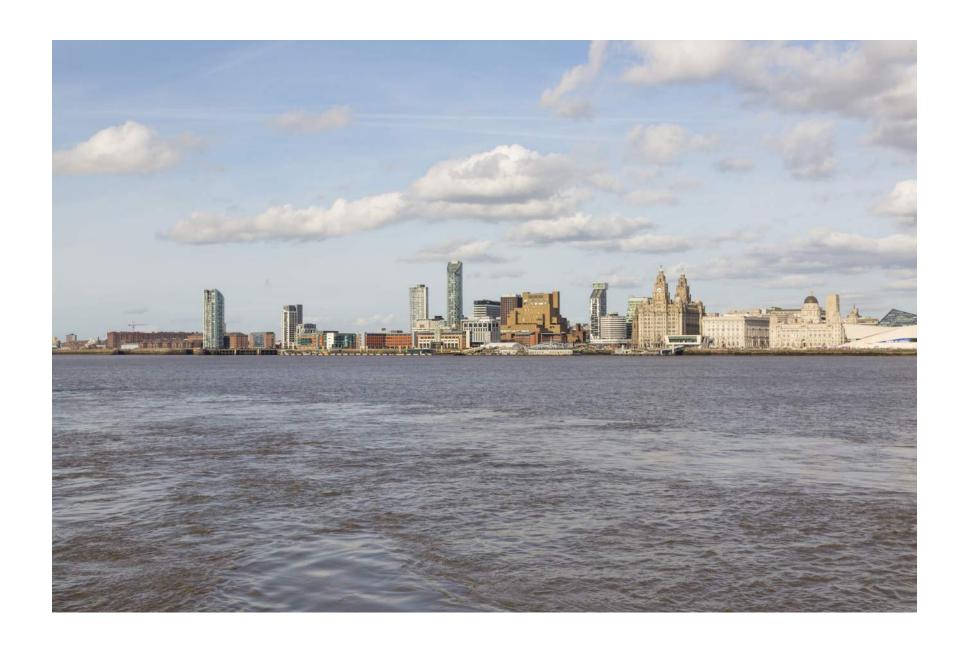

Princes Reach TVIA
View 2: Wallasey Town Hall, bottom of steps up to the Town Hall - Proposed with emerging

Princes Reach TVIA View 3: Birkenhead Ferry Landing - Existing

Princes Reach TVIA View 3: Birkenhead Ferry Landing - Proposed