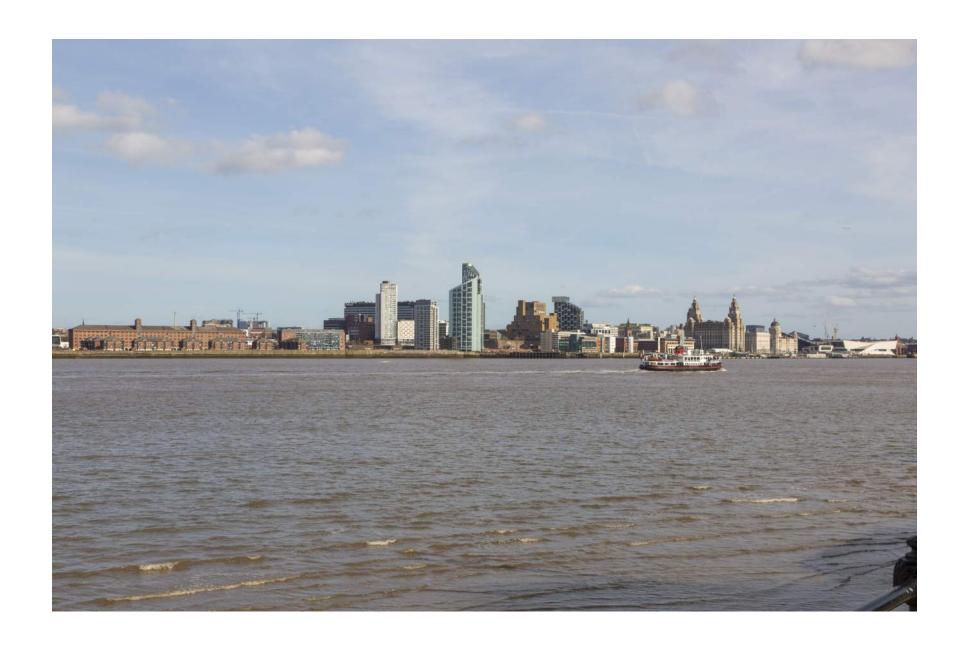

Princes Reach TVIA
View 2: Wallasey Town Hall, bottom of steps up to the Town Hall - Existing

Princes Reach TVIA
View 2: Wallasey Town Hall, bottom of steps up to the Town Hall - Proposed

Princes Reach TVIA
View 2: Wallasey Town Hall, bottom of steps up to the Town Hall - Proposed with parameters