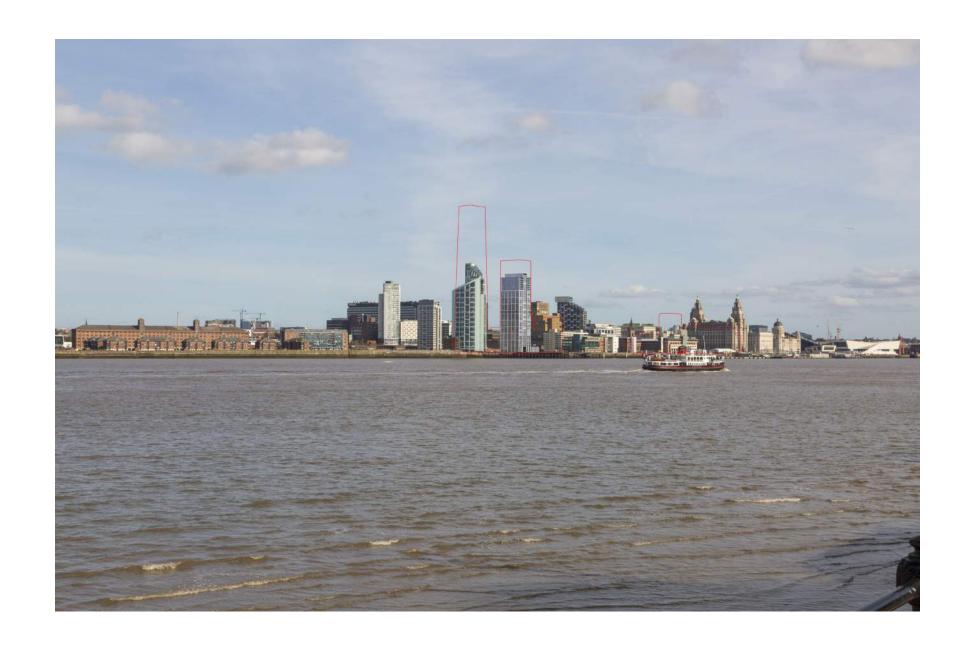

Princes Reach TVIA
View 2: Wallasey Town Hall, bottom of steps up to the Town Hall - Existing

Princes Reach TVIA
View 2: Wallasey Town Hall, bottom of steps up to the Town Hall - Proposed

Princes Reach TVIA
View 2: Wallasey Town Hall, bottom of steps up to the Town Hall - Proposed with parameters