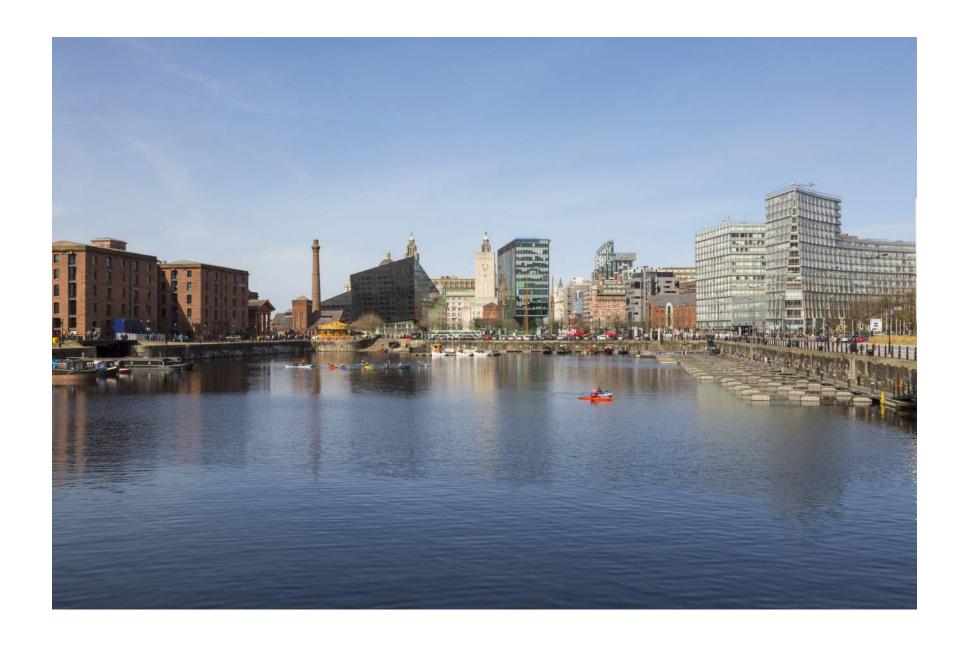

Princes Reach TVIA
View 6: Hope Street/ Mount Pleasant - Proposed with emerging

Princes Reach TVIA
View 7: Albert Dock- SW corner infront of What's Cooking - Existing

Princes Reach TVIA
View 7: Albert Dock- SW corner infront of What's Cooking - Proposed

Princes Reach TVIA
View 7: Albert Dock- SW corner infront of What's Cooking - Proposed with parameters

Princes Reach TVIA
View 7: Albert Dock- SW corner infront of What's Cooking - Proposed with emerging