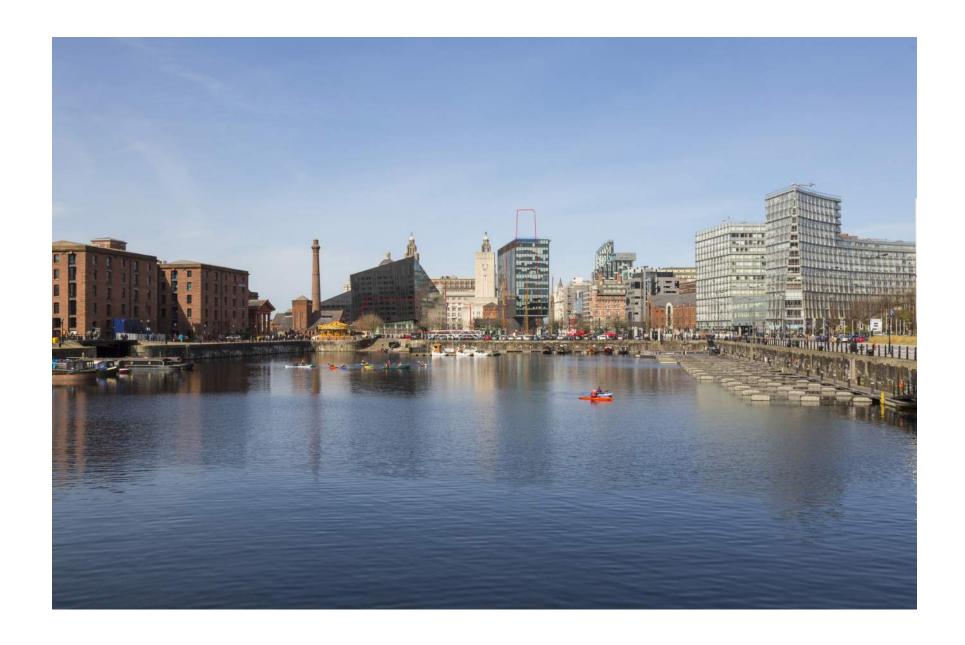

Princes Reach TVIA
View 6: Hope Street/ Mount Pleasant - Proposed with emerging

Princes Reach TVIA
View 7: Albert Dock- SW corner infront of What's Cooking - Existing

Princes Reach TVIA
View 7: Albert Dock- SW corner infront of What's Cooking - Proposed

Princes Reach TVIA
View 7: Albert Dock- SW corner infront of What's Cooking - Proposed with parameters

Princes Reach TVIA
View 7: Albert Dock- SW corner infront of What's Cooking - Proposed with emerging