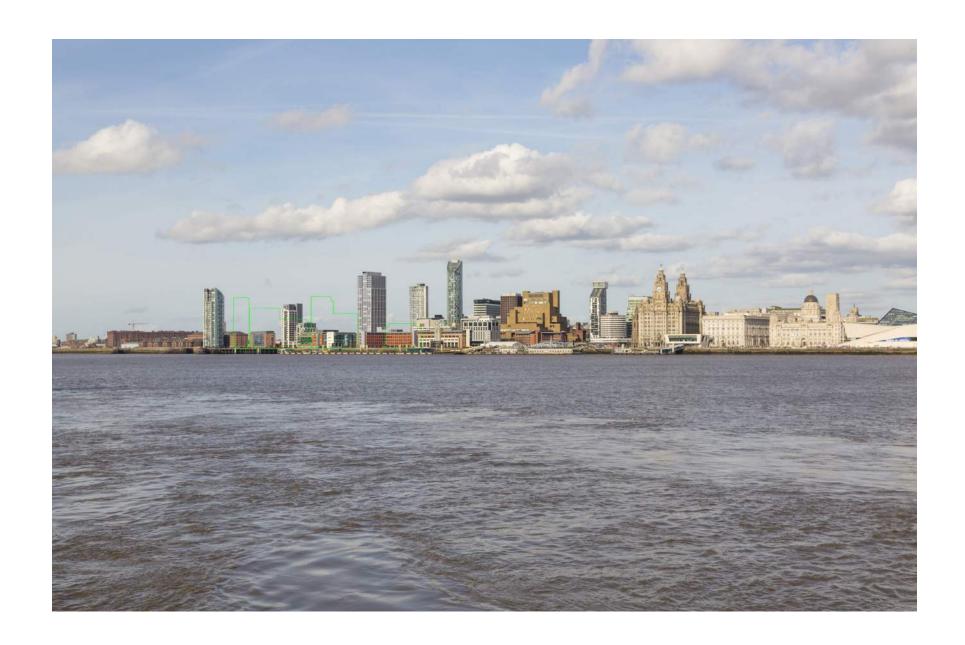

Princes Reach TVIA
View 2: Wallasey Town Hall, bottom of steps up to the Town Hall - Proposed with emerging

Princes Reach TVIA View 3: Birkenhead Ferry Landing - Existing

Princes Reach TVIA View 3: Birkenhead Ferry Landing - Proposed

Princes Reach TVIA
View 3: Birkenhead Ferry Landing - Proposed with parameters

Princes Reach TVIA
View 3: Birkenhead Ferry Landing - Proposed with emerging

Princes Reach TVIA
View 4: Bidston Hill Observatory, in clearing adjacent to the observatory, next to seat - Existing