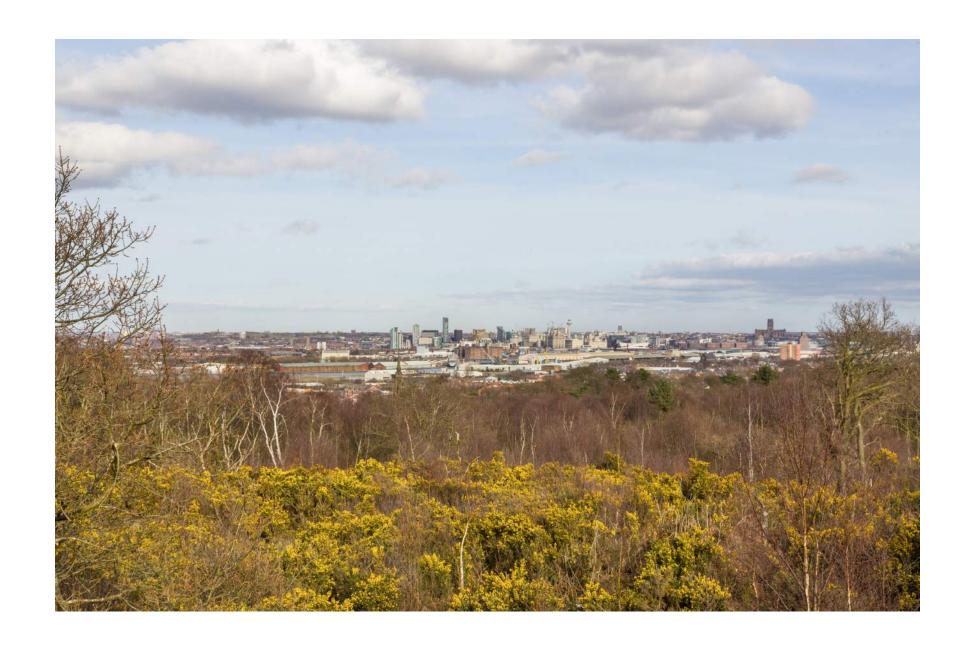

Princes Reach TVIA
View 3: Birkenhead Ferry Landing - Proposed with parameters

Princes Reach TVIA
View 3: Birkenhead Ferry Landing - Proposed with emerging

Princes Reach TVIA
View 4: Bidston Hill Observatory, in clearing adjacent to the observatory, next to seat - Existing

Princes Reach TVIA View 4: Bidston Hill Observatory, in clearing adjacent to the observatory, next to seat - Proposed

Princes Reach TVIA
View 4: Bidston Hill Observatory, in clearing adjacent to the observatory, next to seat - Proposed with parameters