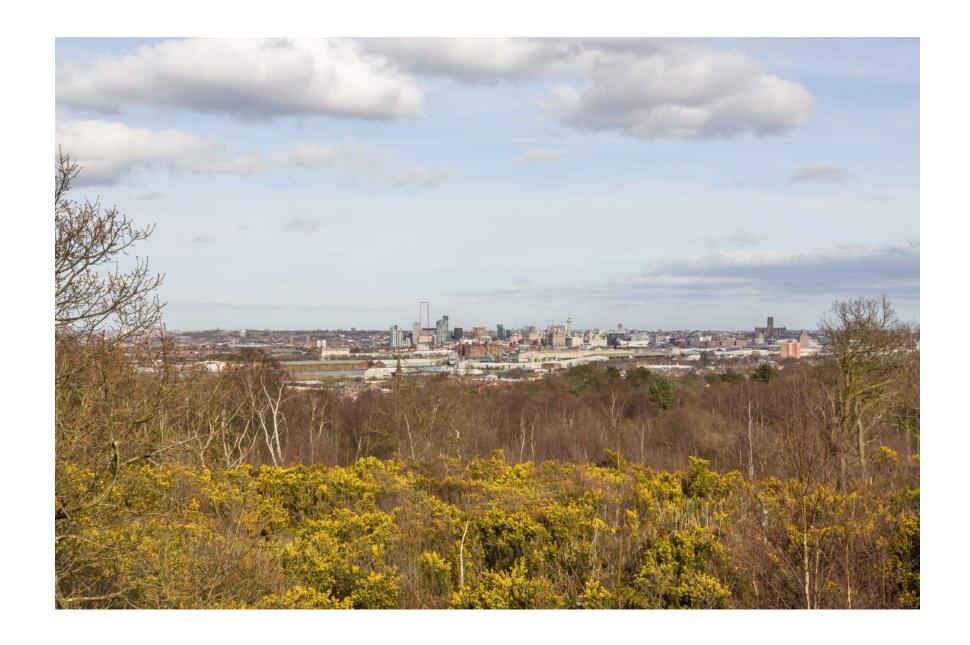

Princes Reach TVIA View 4: Bidston Hill Observatory, in clearing adjacent to the observatory, next to seat - Proposed

Princes Reach TVIA
View 4: Bidston Hill Observatory, in clearing adjacent to the observatory, next to seat - Proposed with parameters

Princes Reach TVIA
View 4: Bidston Hill Observatory, in clearing adjacent to the observatory, next to seat - Proposed with emerging

Princes Reach TVIA View 5: Parliament Street/ Chaloner Street - Existing