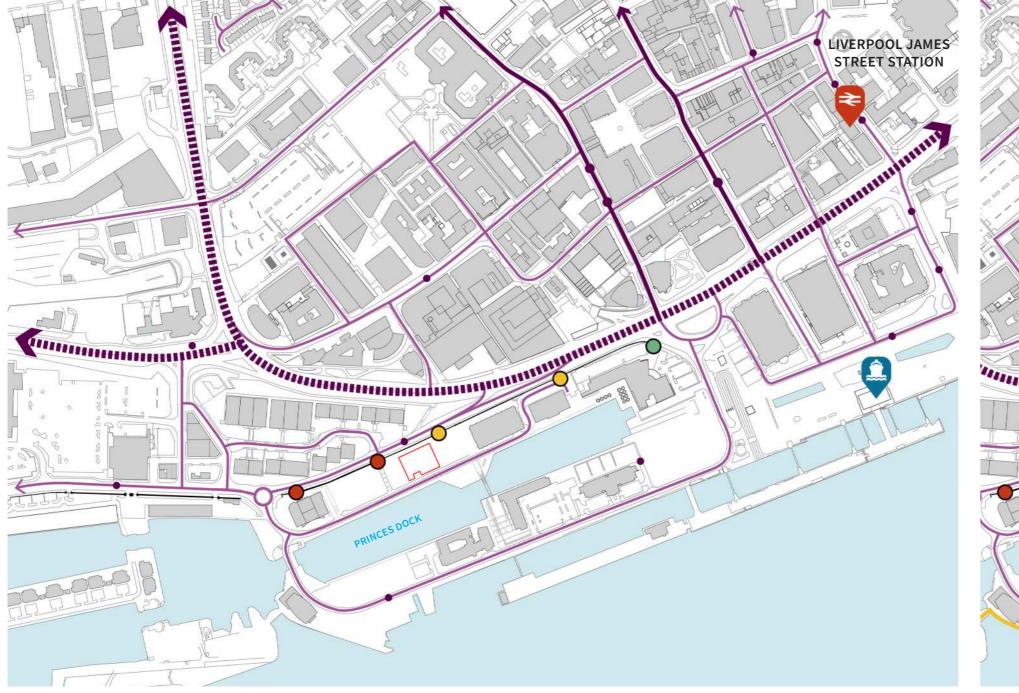

Bus stop

Railway station

Ferry terminal

FIGURE 1.9 - EXISTING PUBLIC OPEN SPACE

FIGURE 1.9B - PROPOSED PUBLIC OPEN SPACE

FIGURE 1.10 - SURROUNDING COMMITTED DEVELOPMENTS

FIGURE 1.11 - VIEWPOINTS