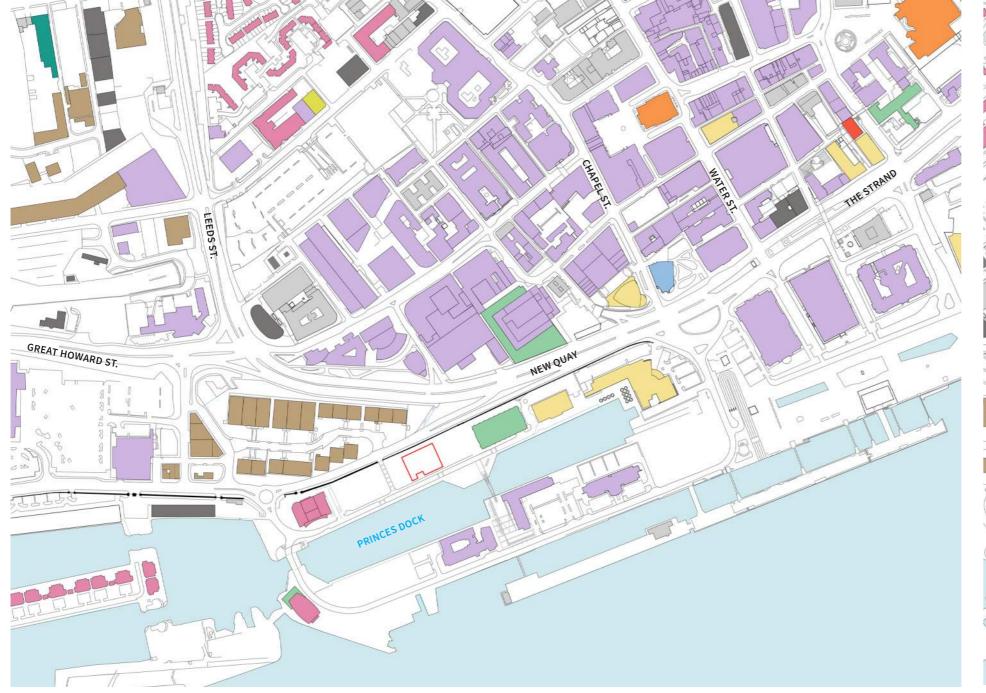

FIGURE 1.6 - EXISTING LAND USES

FIGURE 1.6B - PROPOSED LAND USE

FIGURE 1.7 - EXISTING BUILDING HEIGHTS

FIGURE 1.7B - PROPOSED BUILDING HEIGHTS

Proposed bridge / pontoon

FIGURE 1.8B - PROPOSED MOVEMENT & LINKAGES