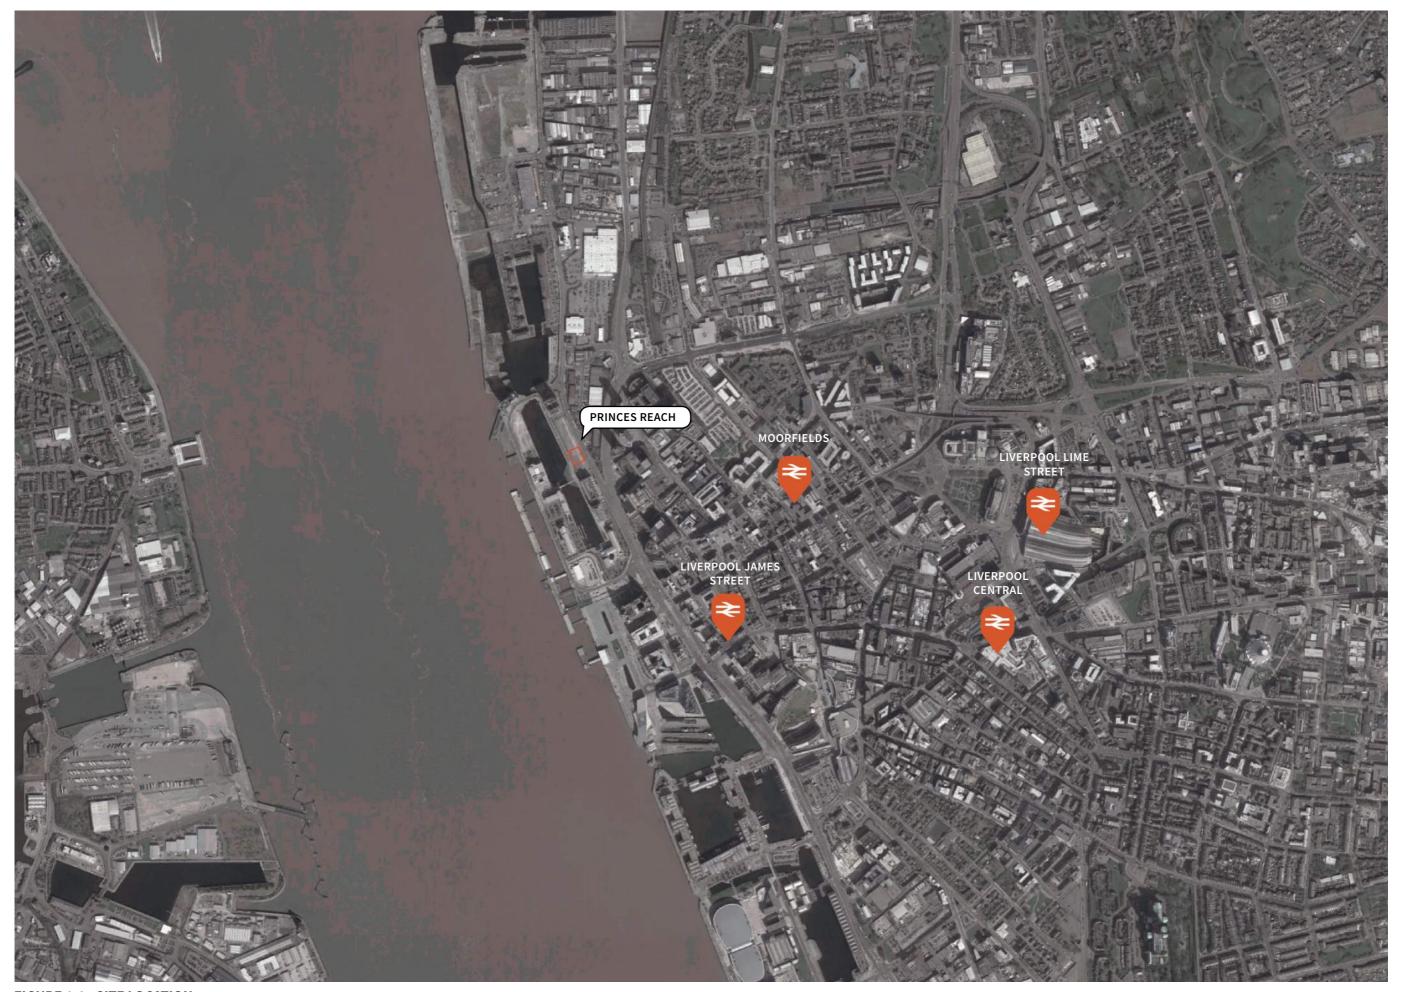

FIGURE 1.1 - SITE LOCATION

1823 - 4

1851 1894

FIGURE 1.2 - HISTORICAL DEVELOPMENT

FIGURE 1.3 - HERITAGE DESIGNATIONS

FIGURE 1.4 - TOWNSCAPE CHARACTER

FIGURE 1.5B - PROPOSED URBAN GRAIN FIGURE 1.5 - EXISTING URBAN GRAIN