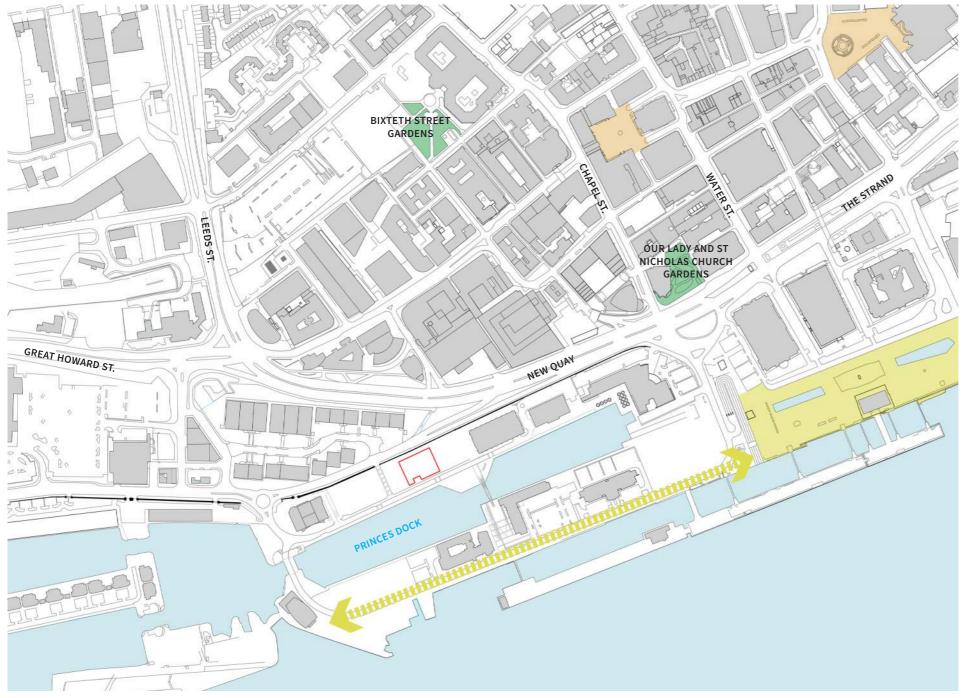

Bus stop

Railway station

Ferry terminal

FIGURE 1.9 - EXISTING PUBLIC OPEN SPACE

FIGURE 1.9B - PROPOSED PUBLIC OPEN SPACE

FIGURE 1.10 - SURROUNDING COMMITTED DEVELOPMENTS

FIGURE 1.11 - VIEWPOINTS