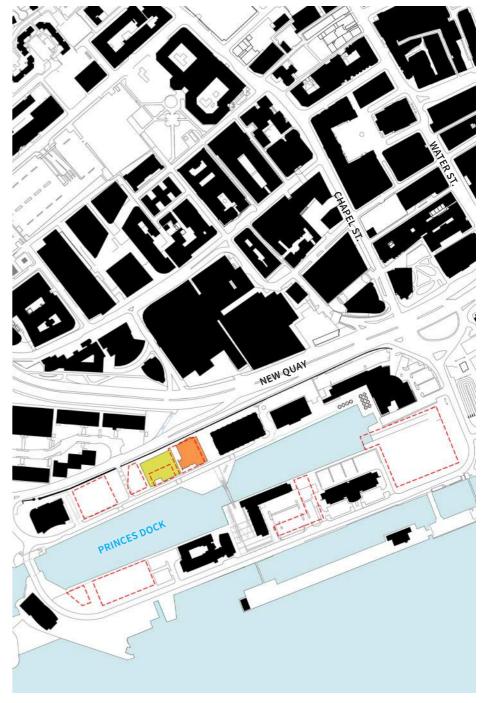

Bus stop

Railway station

Ferry terminal

FIGURE 1.9 - EXISTING PUBLIC OPEN SPACE

FIGURE 1.9B - PROPOSED PUBLIC OPEN SPACE

FIGURE 1.10 - SURROUNDING COMMITTED DEVELOPMENTS

FIGURE 1.11 - VIEWPOINTS