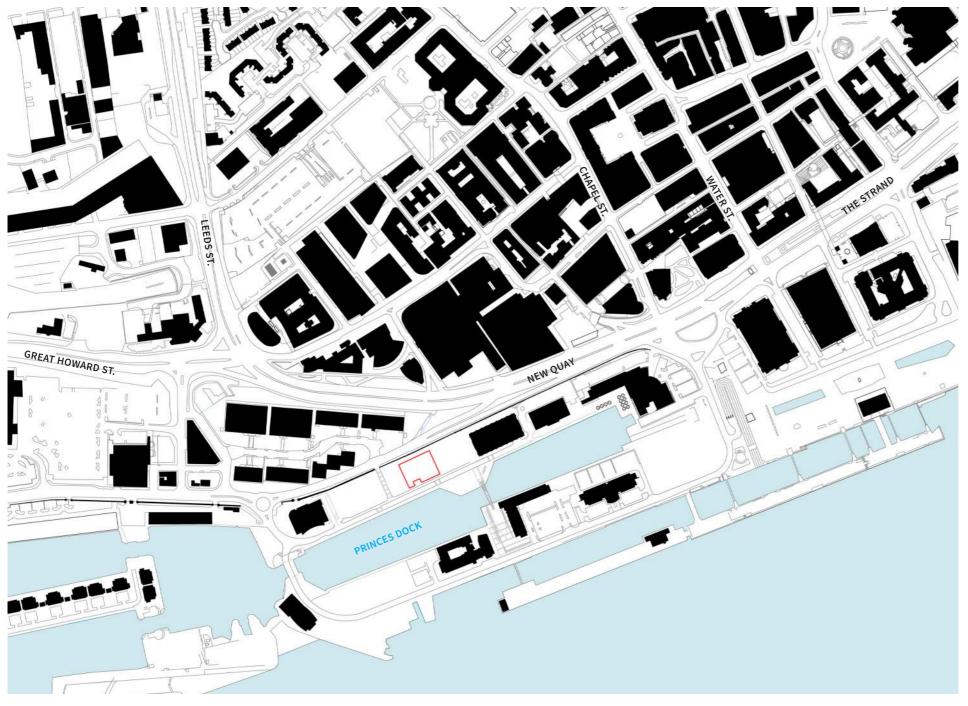

FIGURE 1.1 - SITE LOCATION

1823 - 4

1851 1894

FIGURE 1.2 - HISTORICAL DEVELOPMENT

FIGURE 1.3 - HERITAGE DESIGNATIONS

FIGURE 1.4 - TOWNSCAPE CHARACTER

FIGURE 1.5B - PROPOSED URBAN GRAIN FIGURE 1.5 - EXISTING URBAN GRAIN