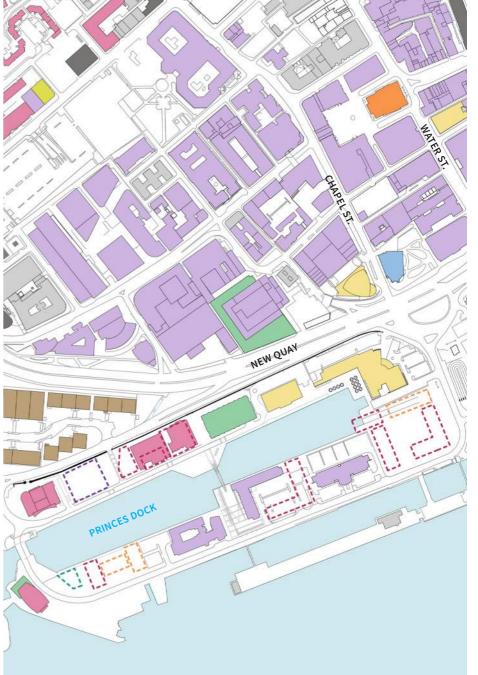

FIGURE 1.6 - EXISTING LAND USES

FIGURE 1.6B - PROPOSED LAND USE

FIGURE 1.7 - EXISTING BUILDING HEIGHTS

FIGURE 1.7B - PROPOSED BUILDING HEIGHTS

Proposed bridge / pontoon

FIGURE 1.8B - PROPOSED MOVEMENT & LINKAGES