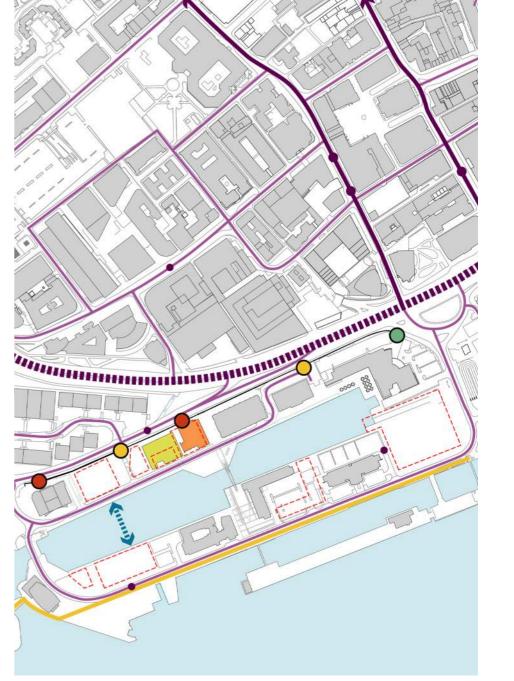

FIGURE 1.6 - EXISTING LAND USES

FIGURE 1.6B - PROPOSED LAND USE

FIGURE 1.7 - EXISTING BUILDING HEIGHTS

FIGURE 1.7B - PROPOSED BUILDING HEIGHTS

Proposed bridge / pontoon

FIGURE 1.8B - PROPOSED MOVEMENT & LINKAGES