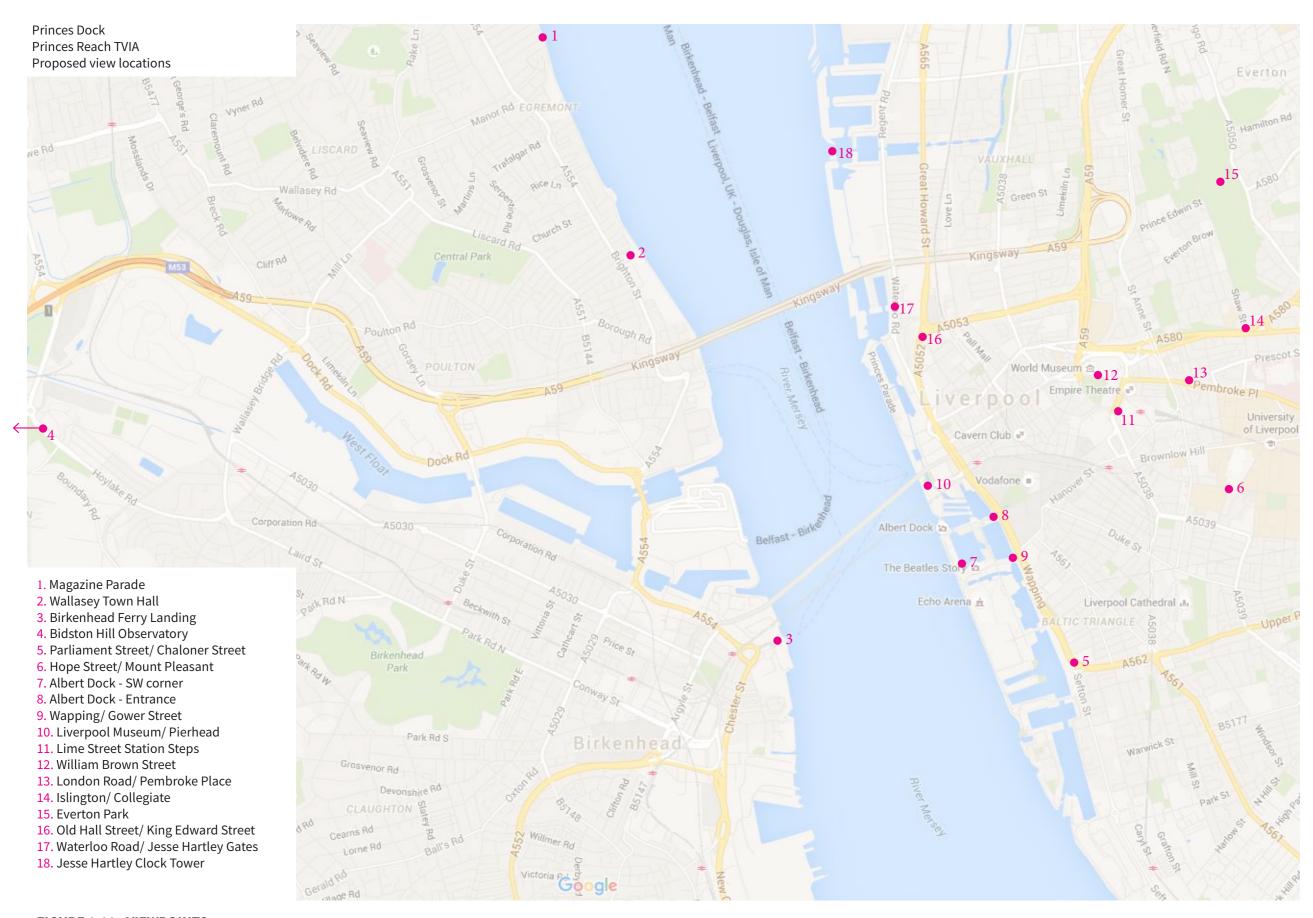

Bus stop

Railway station

Ferry terminal

FIGURE 1.9 - EXISTING PUBLIC OPEN SPACE

FIGURE 1.9B - PROPOSED PUBLIC OPEN SPACE

FIGURE 1.10 - SURROUNDING COMMITTED DEVELOPMENTS

FIGURE 1.11 - VIEWPOINTS