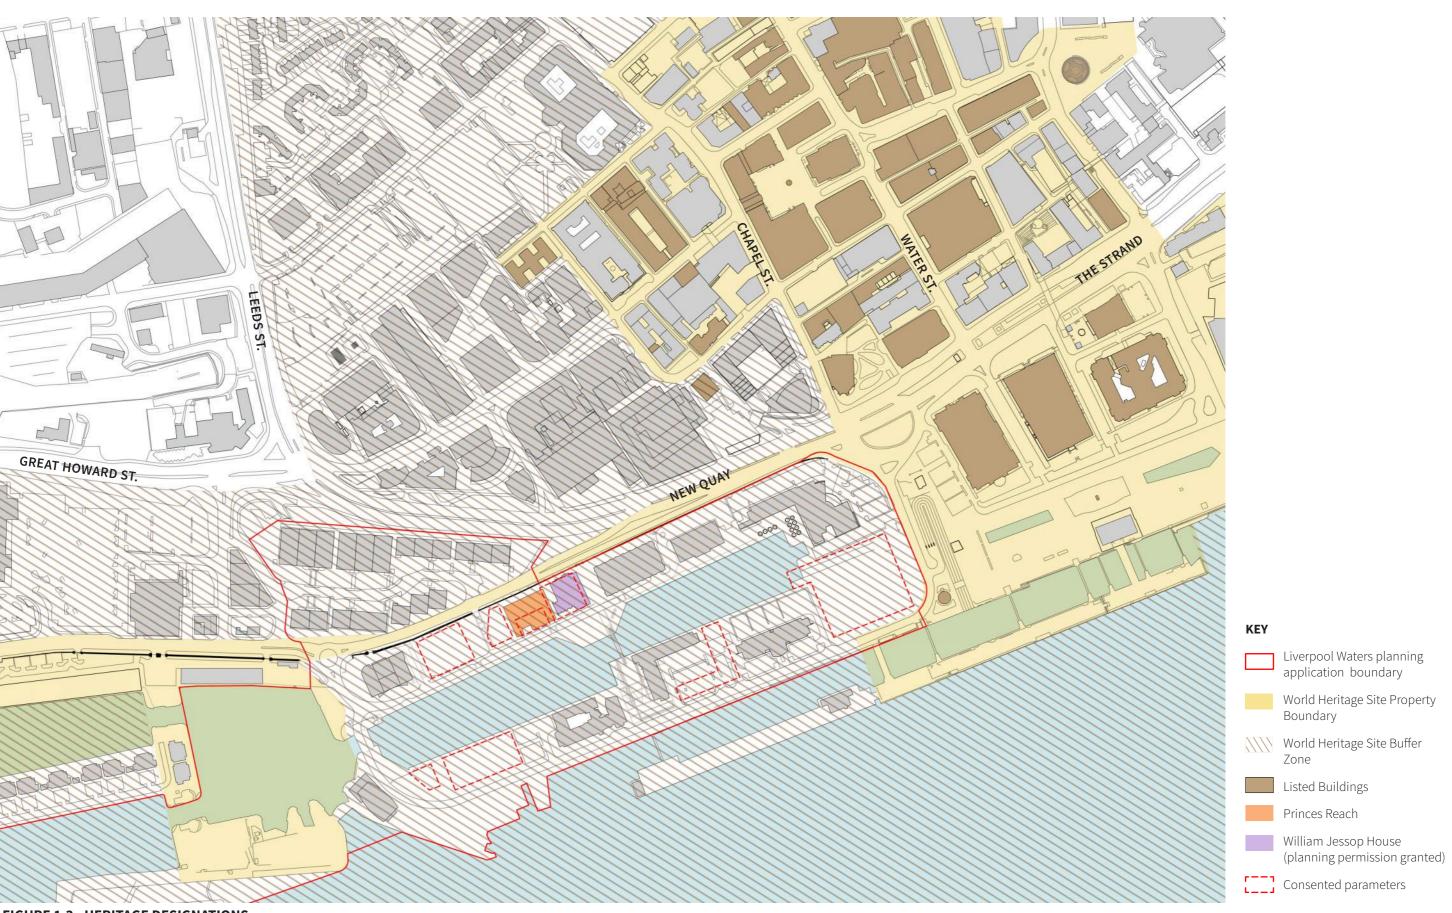

FIGURE 1.1 - SITE LOCATION

1823 - 4

1851 1894

FIGURE 1.2 - HISTORICAL DEVELOPMENT

FIGURE 1.3 - HERITAGE DESIGNATIONS

FIGURE 1.4 - TOWNSCAPE CHARACTER

FIGURE 1.5B - PROPOSED URBAN GRAIN FIGURE 1.5 - EXISTING URBAN GRAIN