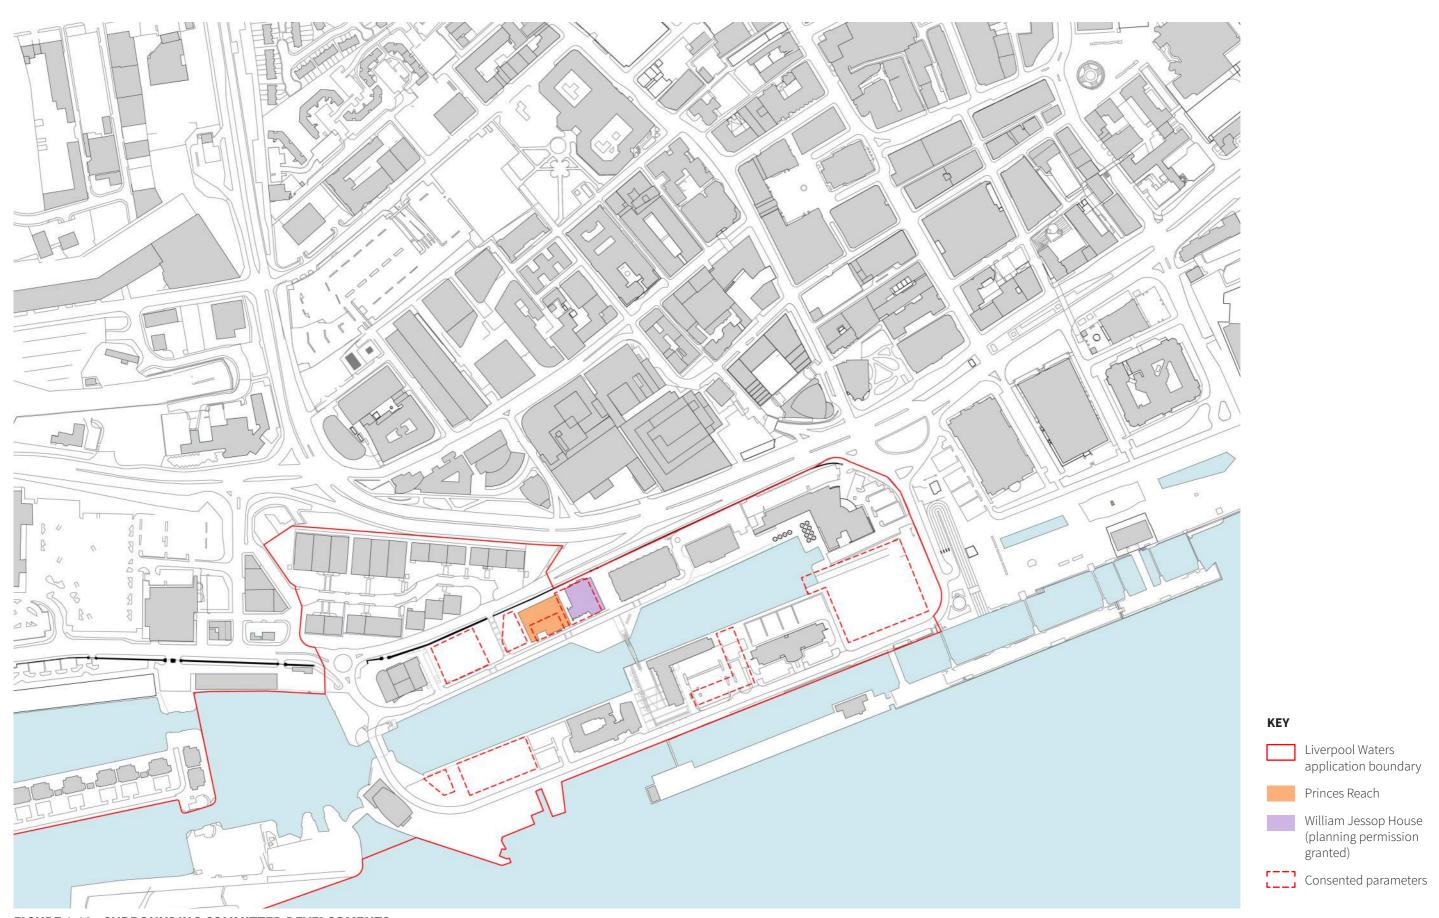

Bus stop

Railway station

Ferry terminal

FIGURE 1.9 - EXISTING PUBLIC OPEN SPACE

FIGURE 1.9B - PROPOSED PUBLIC OPEN SPACE

FIGURE 1.10 - SURROUNDING COMMITTED DEVELOPMENTS

FIGURE 1.11 - VIEWPOINTS