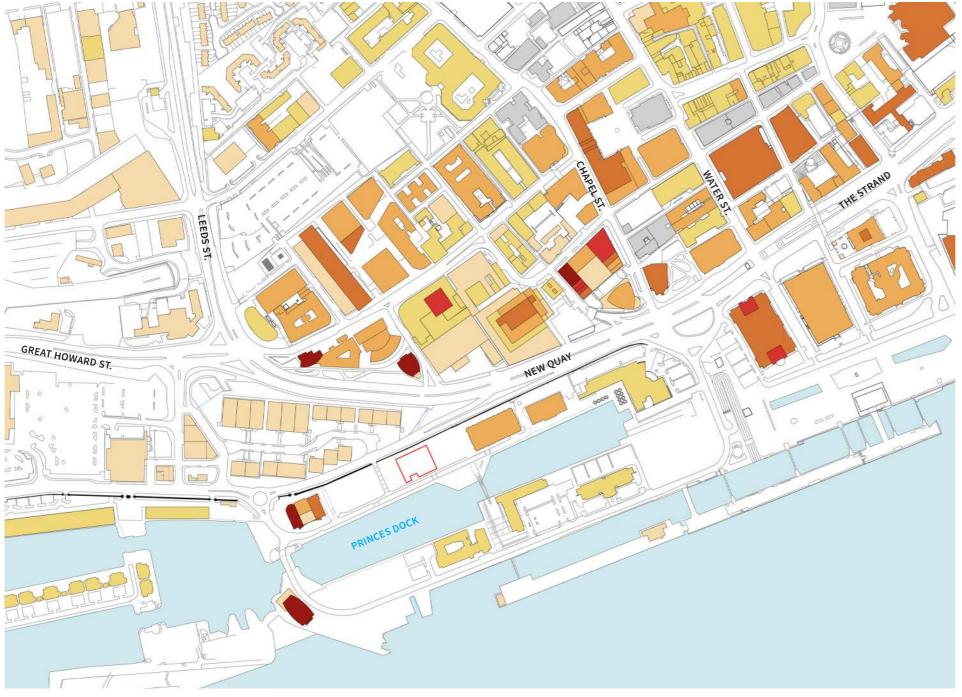

FIGURE 1.6 - EXISTING LAND USES

FIGURE 1.6B - PROPOSED LAND USE

FIGURE 1.7 - EXISTING BUILDING HEIGHTS

FIGURE 1.7B - PROPOSED BUILDING HEIGHTS

Proposed bridge / pontoon

FIGURE 1.8B - PROPOSED MOVEMENT & LINKAGES