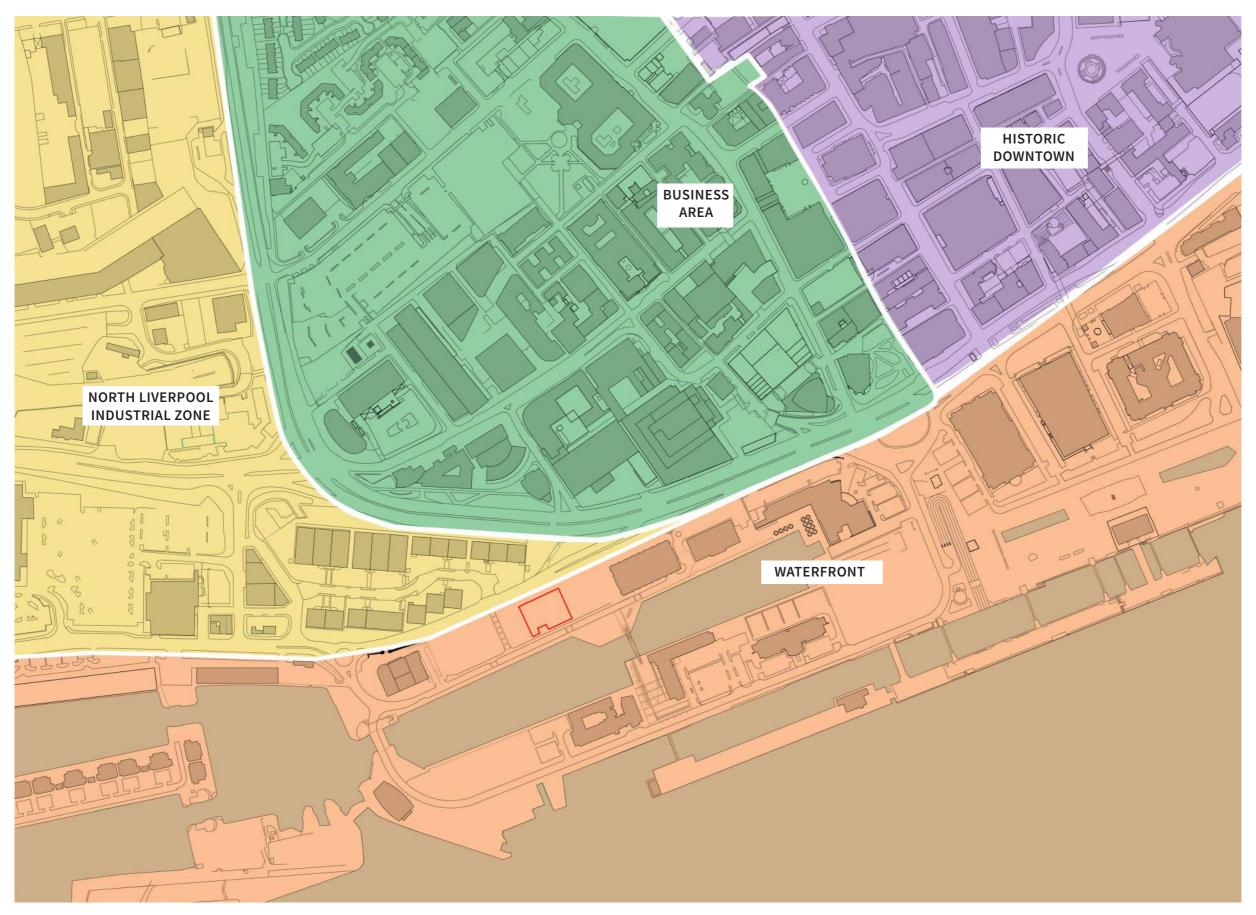

FIGURE 1.1 - SITE LOCATION

1823 - 4

1851 1894

FIGURE 1.2 - HISTORICAL DEVELOPMENT

FIGURE 1.3 - HERITAGE DESIGNATIONS

FIGURE 1.4 - TOWNSCAPE CHARACTER

FIGURE 1.5B - PROPOSED URBAN GRAIN FIGURE 1.5 - EXISTING URBAN GRAIN