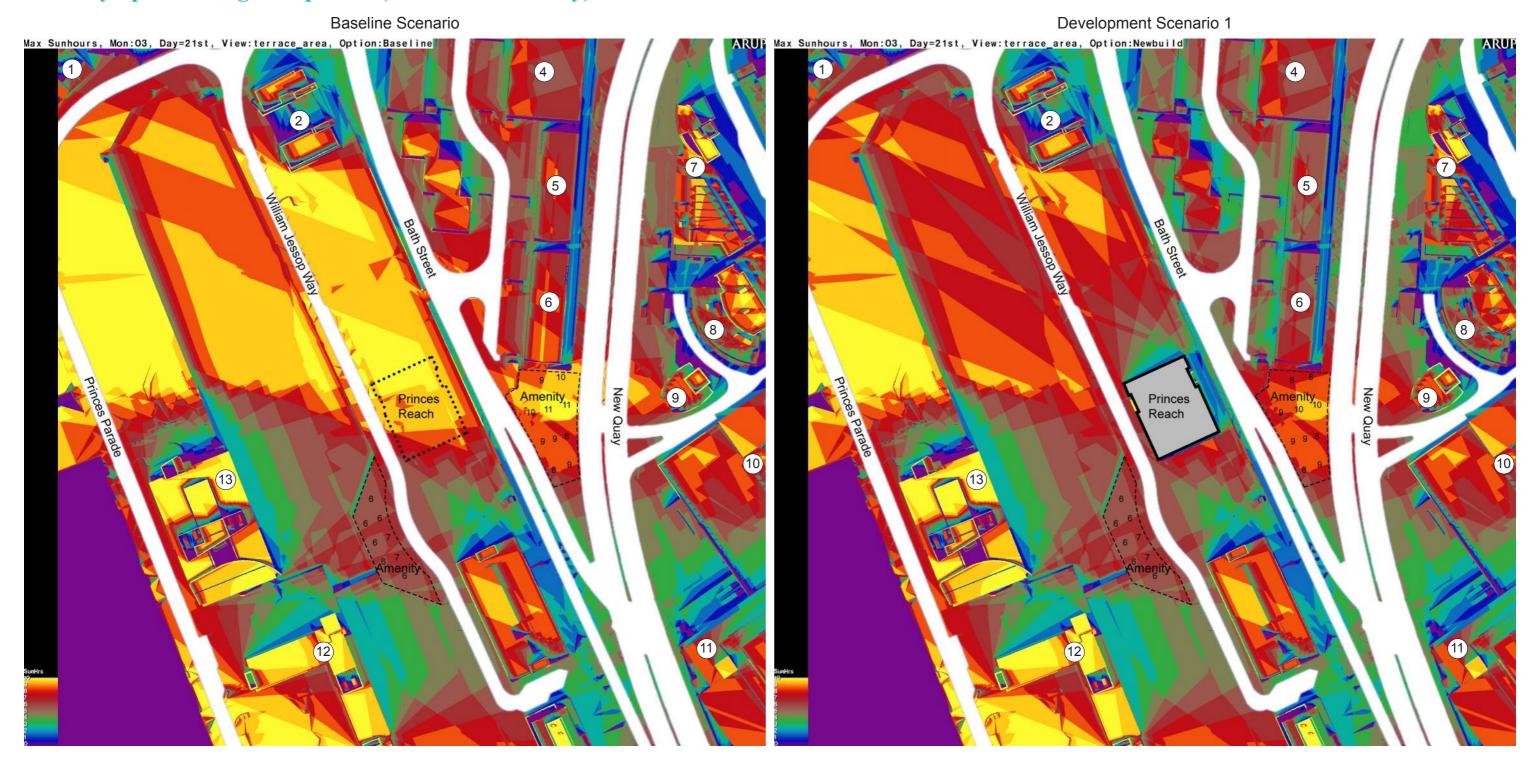

## **Amenity Space Sunlight Exposure (21 March clear sky)**

<sup>(1)</sup> Alexandra Tower, (2) No. 1 Princes Dock, (3) No. 20-24 Gibraltar Way, (4) No. 14-18 Gibraltar Way, (5) No. 10-12 Gibraltar Way, (6) No. 04-08 Gibraltar Way, (7) Radisson Hotel (8) HM Passport Office, (9) West Tower, (10) Metropolitan House, (11) Liverpool Echo Offices, (12) No. 10 Princes Parade, (13) No. 12 Princes Parade,