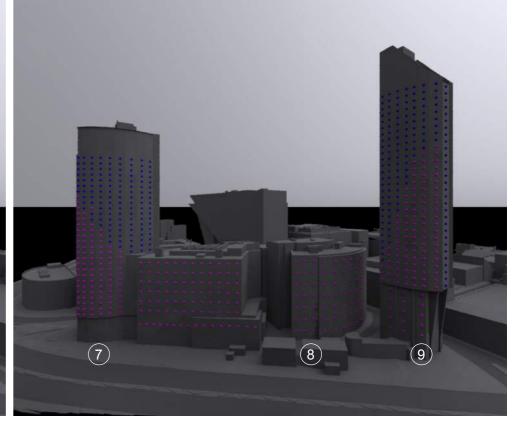

## **Daylight Availability (VSC)**

Baseline Scenario Development Scenario 1 Development Scenario 2 (11) (11)

- (1) Alexandra Tower, (2) No. 1 Princes Dock, (3) No. 20-24 Gibraltar Way, (4) No. 14-18 Gibraltar Way, (5) No. 10-12 Gibraltar Way, (6) No. 04-08 Gibraltar Way, (7) Radisson Hotel (8) HM Passport Office, (9) West Tower, (10) Metropolitan House, (11) Liverpool Echo Offices, (12) No. 10 Princes Parade, (13) No. 12 Princes Parade,

### Building References:

(1) Alexandra Tower, (2) No. 1 Princes Dock, (3) No. 20-24 Gibraltar Way, (4) No. 14-18 Gibraltar Way, (5) No. 10-12 Gibraltar Way, (6) No. 04-08 Gibraltar Way, (7) Radisson Hotel (8) HM Passport Office, (9) West Tower, (10) Metropolitan House, (11) Liverpool Echo Offices, (12) No. 10 Princes Parade, (13) No. 12 Princes Parade,