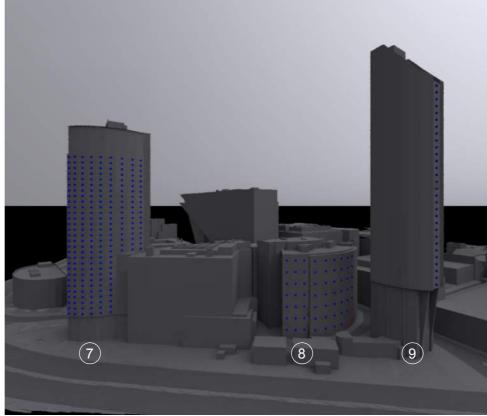

## **Sunlight Availability (APSH)**

Development Scenario 1 Development Scenario 2 Baseline Scenario

Note: Windows are only considered where they face within 90° of due south.

- (1) Alexandra Tower, (2) No. 1 Princes Dock, (3) No. 20-24 Gibraltar Way, (4) No. 14-18 Gibraltar Way, (5) No. 10-12 Gibraltar Way, (6) No. 04-08 Gibraltar Way, (7) Radisson Hotel (8) HM Passport Office, (9) West Tower, (10) Metropolitan House, (11) Liverpool Echo Offices, (12) No. 10 Princes Parade, (13) No. 12 Princes Parade,

Development Scenario 1 Development Scenario 2 Baseline Scenario

Note: Windows are only considered where they face within 90° of due south.

- (1) Alexandra Tower, (2) No. 1 Princes Dock, (3) No. 20-24 Gibraltar Way, (4) No. 14-18 Gibraltar Way, (5) No. 10-12 Gibraltar Way, (6) No. 04-08 Gibraltar Way, (7) Radisson Hotel (8) HM Passport Office, (9) West Tower, (10) Metropolitan House, (11) Liverpool Echo Offices, (12) No. 10 Princes Parade, (13) No. 12 Princes Parade,