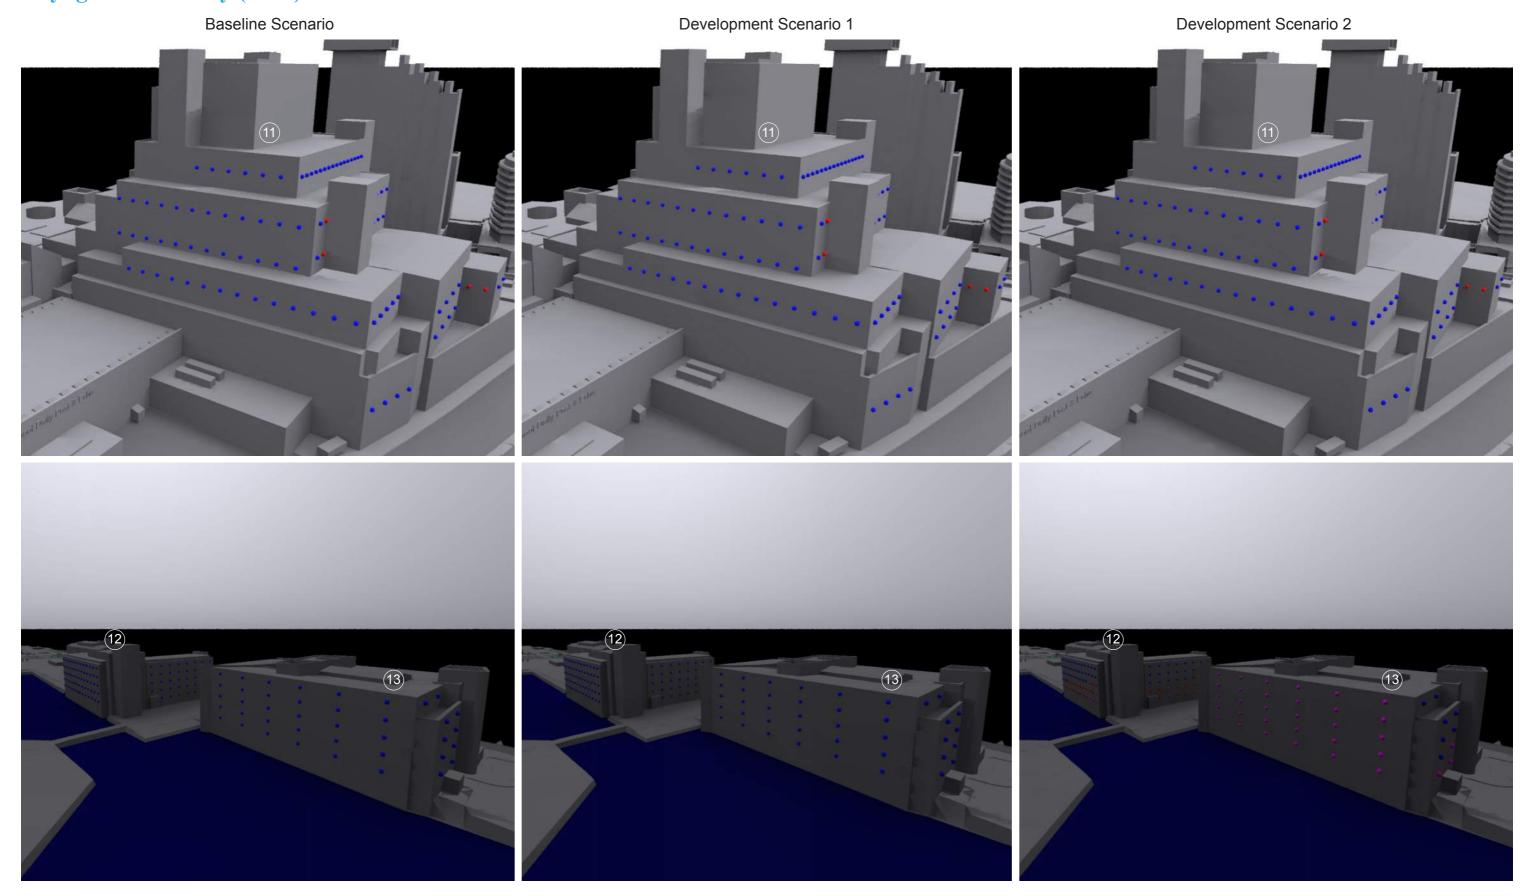

## **Daylight Availability (VSC)**

Baseline Scenario Development Scenario 1 Development Scenario 2 (11) (11)

- (1) Alexandra Tower, (2) No. 1 Princes Dock, (3) No. 20-24 Gibraltar Way, (4) No. 14-18 Gibraltar Way, (5) No. 10-12 Gibraltar Way, (6) No. 04-08 Gibraltar Way, (7) Radisson Hotel (8) HM Passport Office, (9) West Tower, (10) Metropolitan House, (11) Liverpool Echo Offices, (12) No. 10 Princes Parade, (13) No. 12 Princes Parade,