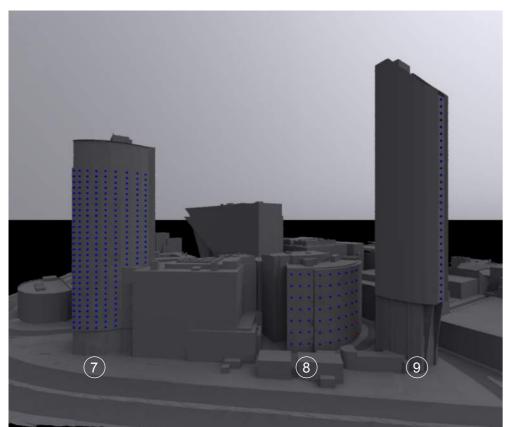

### Building References:

(1) Alexandra Tower, (2) No. 1 Princes Dock, (3) No. 20-24 Gibraltar Way, (4) No. 14-18 Gibraltar Way, (5) No. 10-12 Gibraltar Way, (6) No. 04-08 Gibraltar Way, (7) Radisson Hotel (8) HM Passport Office, (9) West Tower, (10) Metropolitan House, (11) Liverpool Echo Offices, (12) No. 10 Princes Parade, (13) No. 12 Princes Parade,