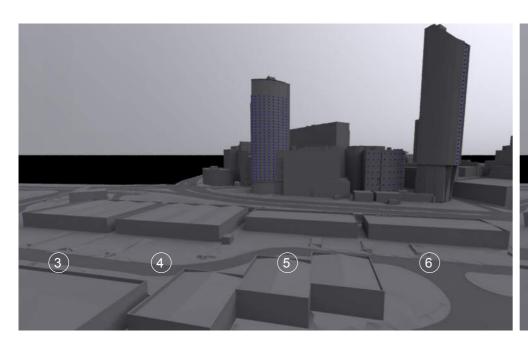

### Building References:

(1) Alexandra Tower, (2) No. 1 Princes Dock, (3) No. 20-24 Gibraltar Way, (4) No. 14-18 Gibraltar Way, (5) No. 10-12 Gibraltar Way, (6) No. 04-08 Gibraltar Way, (7) Radisson Hotel (8) HM Passport Office, (9) West Tower, (10) Metropolitan House, (11) Liverpool Echo Offices, (12) No. 10 Princes Parade, (13) No. 12 Princes Parade,