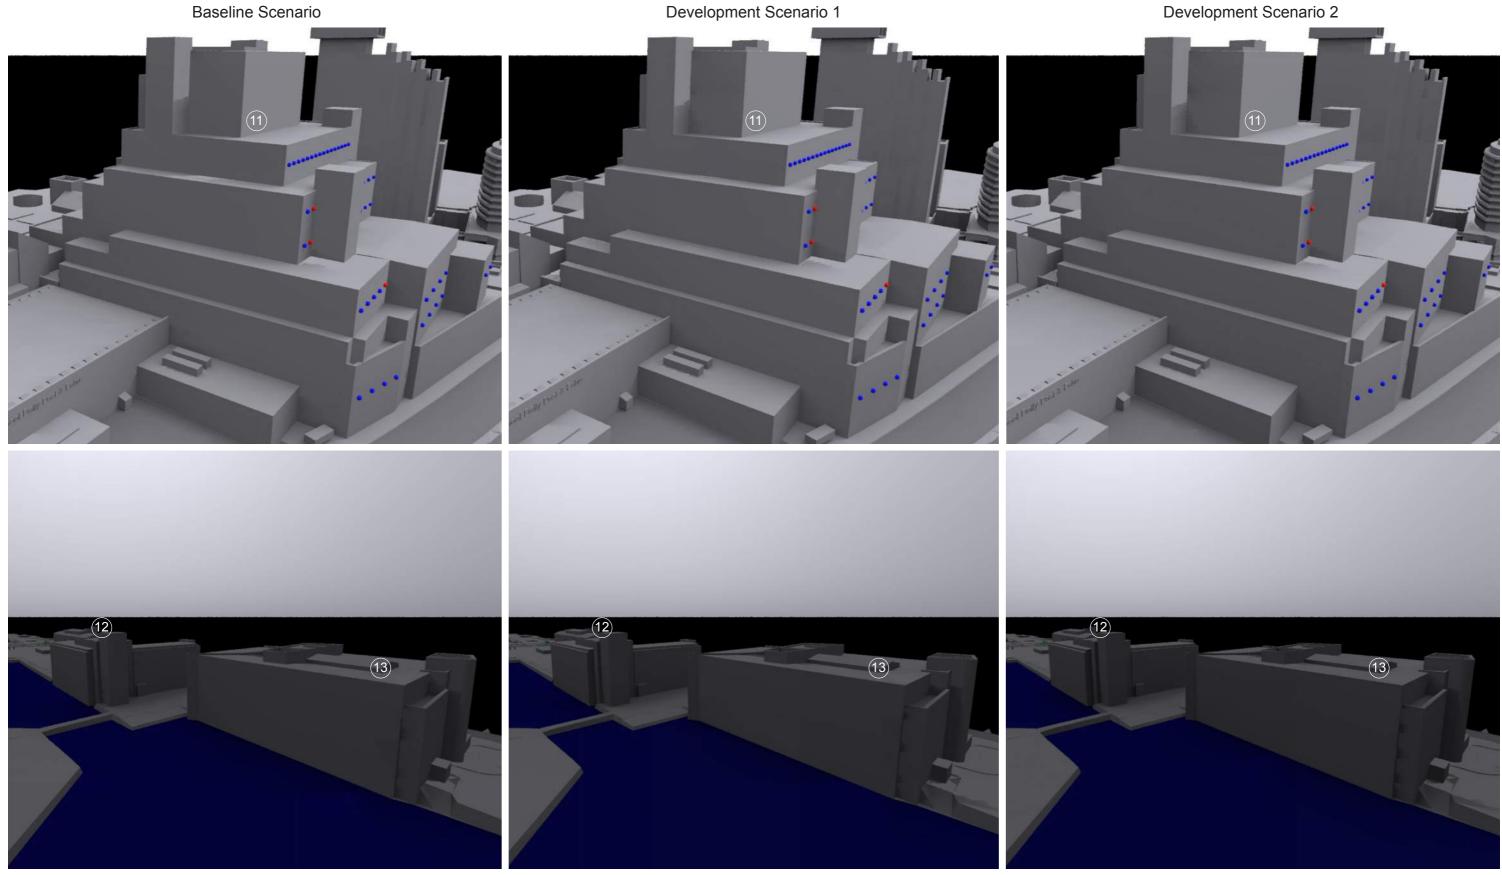

## **Sunlight Availability (APSH)**

Development Scenario 1 Development Scenario 2 Baseline Scenario

Note: Windows are only considered where they face within 90° of due south.

- (1) Alexandra Tower, (2) No. 1 Princes Dock, (3) No. 20-24 Gibraltar Way, (4) No. 14-18 Gibraltar Way, (5) No. 10-12 Gibraltar Way, (6) No. 04-08 Gibraltar Way, (7) Radisson Hotel (8) HM Passport Office, (9) West Tower, (10) Metropolitan House, (11) Liverpool Echo Offices, (12) No. 10 Princes Parade, (13) No. 12 Princes Parade,

Development Scenario 1 Development Scenario 2 Baseline Scenario

Note: Windows are only considered where they face within 90° of due south.

- (1) Alexandra Tower, (2) No. 1 Princes Dock, (3) No. 20-24 Gibraltar Way, (4) No. 14-18 Gibraltar Way, (5) No. 10-12 Gibraltar Way, (6) No. 04-08 Gibraltar Way, (7) Radisson Hotel (8) HM Passport Office, (9) West Tower, (10) Metropolitan House, (11) Liverpool Echo Offices, (12) No. 10 Princes Parade, (13) No. 12 Princes Parade,

## **Sunlight Availability (APSH)**

Development Scenario 1 Development Scenario 2 Baseline Scenario

 $\underline{\text{Note:}}$  Windows are only considered where they face within  $90^{\circ}$  of due south.

- (1) Alexandra Tower, (2) No. 1 Princes Dock, (3) No. 20-24 Gibraltar Way, (4) No. 14-18 Gibraltar Way, (5) No. 10-12 Gibraltar Way, (6) No. 04-08 Gibraltar Way, (7) Radisson Hotel (8) HM Passport Office, (9) West Tower, (10) Metropolitan House, (11) Liverpool Echo Offices, (12) No. 10 Princes Parade, (13) No. 12 Princes Parade,

## **Sunlight Availability (APSH)**

Note: Windows are only considered where they face within 90° of due south.

- (1) Alexandra Tower, (2) No. 1 Princes Dock, (3) No. 20-24 Gibraltar Way, (4) No. 14-18 Gibraltar Way, (5) No. 10-12 Gibraltar Way, (6) No. 04-08 Gibraltar Way, (7) Radisson Hotel (8) HM Passport Office, (9) West Tower, (10) Metropolitan House, (11) Liverpool Echo Offices, (12) No. 10 Princes Parade, (13) No. 12 Princes Parade,