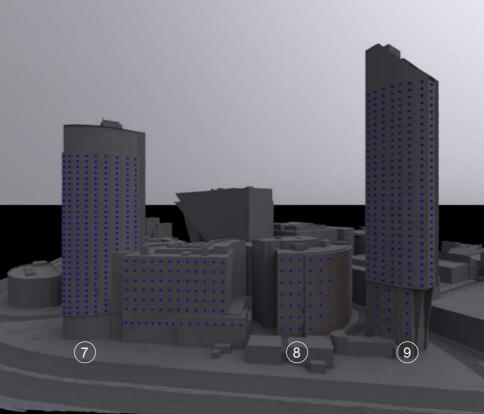

Development Scenario 1 Development Scenario 2 Baseline Scenario

### Building References:

(1) Alexandra Tower, (2) No. 1 Princes Dock, (3) No. 20-24 Gibraltar Way, (4) No. 14-18 Gibraltar Way, (5) No. 10-12 Gibraltar Way, (6) No. 04-08 Gibraltar Way, (7) Radisson Hotel (8) HM Passport Office, (9) West Tower, (10) Metropolitan House, (11) Liverpool Echo Offices, (12) No. 10 Princes Parade, (13) No. 12 Princes Parade,