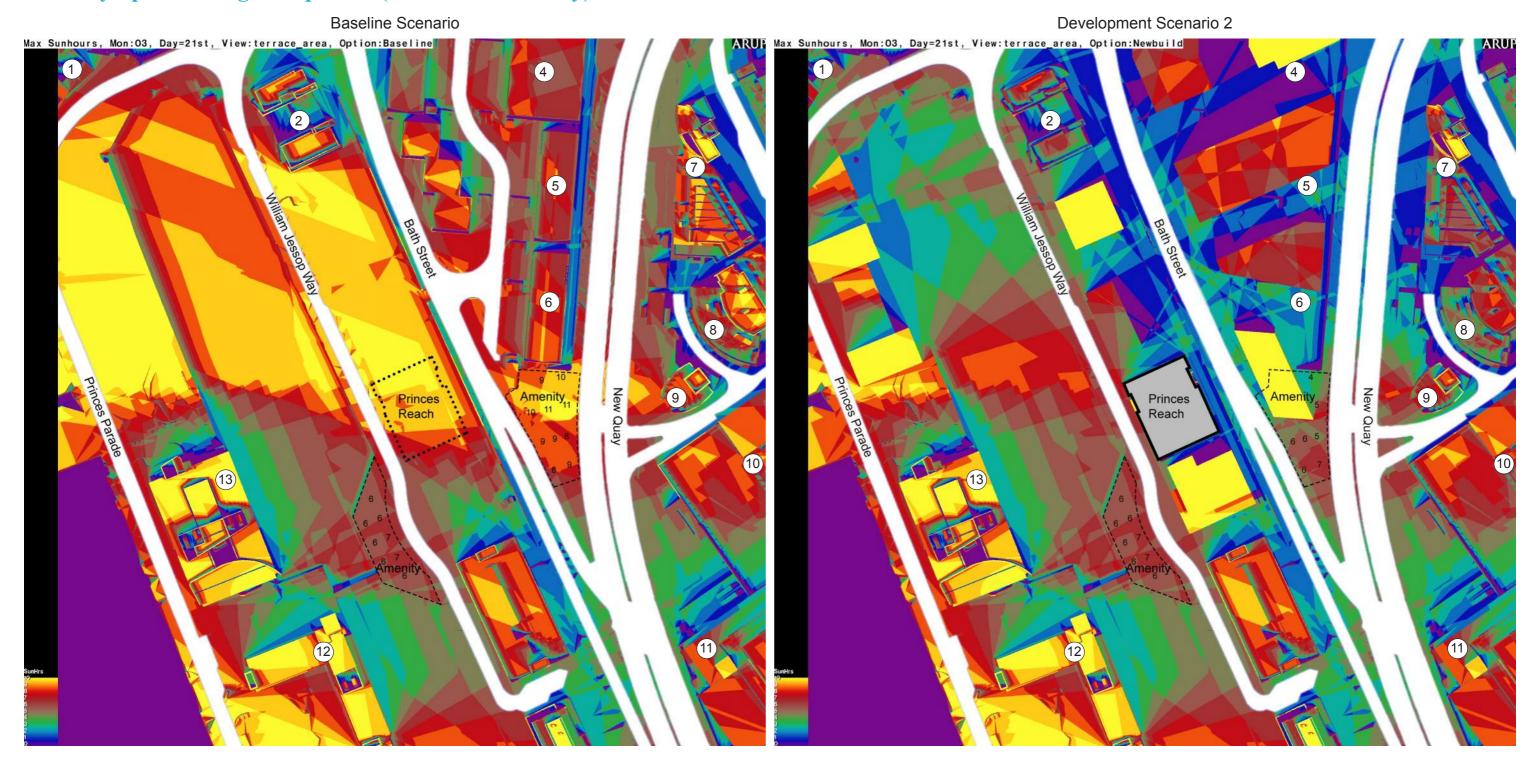

## **Amenity Space Sunlight Exposure (21 March clear sky)**

<sup>(1)</sup> Alexandra Tower, (2) No. 1 Princes Dock, (3) No. 20-24 Gibraltar Way, (4) No. 14-18 Gibraltar Way, (5) No. 10-12 Gibraltar Way, (6) No. 04-08 Gibraltar Way, (7) Radisson Hotel (8) HM Passport Office, (9) West Tower, (10) Metropolitan House, (11) Liverpool Echo Offices, (12) No. 10 Princes Parade, (13) No. 12 Princes Parade,