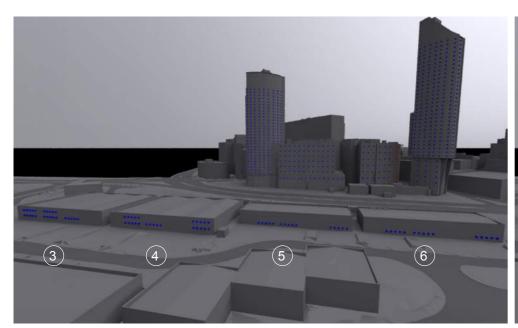

## **Daylight Availability (VSC)**

Baseline Scenario Development Scenario 1 Development Scenario 2

- (1) Alexandra Tower, (2) No. 1 Princes Dock, (3) No. 20-24 Gibraltar Way, (4) No. 14-18 Gibraltar Way, (5) No. 10-12 Gibraltar Way, (6) No. 04-08 Gibraltar Way, (7) Radisson Hotel (8) HM Passport Office, (9) West Tower, (10) Metropolitan House, (11) Liverpool Echo Offices, (12) No. 10 Princes Parade, (13) No. 12 Princes Parade,

### Building References:

(1) Alexandra Tower, (2) No. 1 Princes Dock, (3) No. 20-24 Gibraltar Way, (4) No. 14-18 Gibraltar Way, (5) No. 10-12 Gibraltar Way, (6) No. 04-08 Gibraltar Way, (7) Radisson Hotel (8) HM Passport Office, (9) West Tower, (10) Metropolitan House, (11) Liverpool Echo Offices, (12) No. 10 Princes Parade, (13) No. 12 Princes Parade,