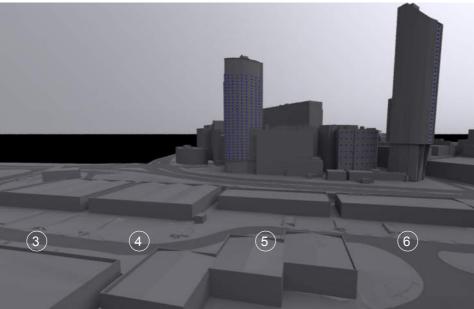

### Building References:

(1) Alexandra Tower, (2) No. 1 Princes Dock, (3) No. 20-24 Gibraltar Way, (4) No. 14-18 Gibraltar Way, (5) No. 10-12 Gibraltar Way, (6) No. 04-08 Gibraltar Way, (7) Radisson Hotel (8) HM Passport Office, (9) West Tower, (10) Metropolitan House, (11) Liverpool Echo Offices, (12) No. 10 Princes Parade, (13) No. 12 Princes Parade,