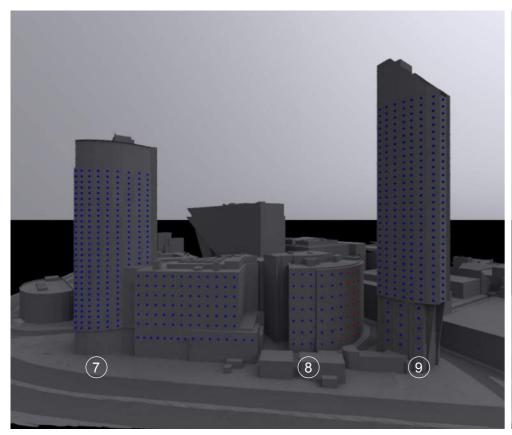

## **Daylight Availability (VSC)**

Baseline Scenario Development Scenario 1 Development Scenario 2

- (1) Alexandra Tower, (2) No. 1 Princes Dock, (3) No. 20-24 Gibraltar Way, (4) No. 14-18 Gibraltar Way, (5) No. 10-12 Gibraltar Way, (6) No. 04-08 Gibraltar Way, (7) Radisson Hotel (8) HM Passport Office, (9) West Tower, (10) Metropolitan House, (11) Liverpool Echo Offices, (12) No. 10 Princes Parade, (13) No. 12 Princes Parade,

### Building References:

(1) Alexandra Tower, (2) No. 1 Princes Dock, (3) No. 20-24 Gibraltar Way, (4) No. 14-18 Gibraltar Way, (5) No. 10-12 Gibraltar Way, (6) No. 04-08 Gibraltar Way, (7) Radisson Hotel (8) HM Passport Office, (9) West Tower, (10) Metropolitan House, (11) Liverpool Echo Offices, (12) No. 10 Princes Parade, (13) No. 12 Princes Parade,