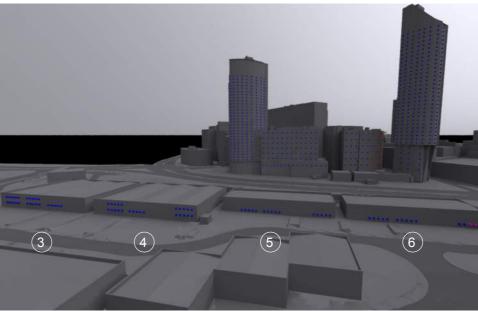

## **Daylight Availability (VSC)**

Baseline Scenario Development Scenario 1 Development Scenario 2

- (1) Alexandra Tower, (2) No. 1 Princes Dock, (3) No. 20-24 Gibraltar Way, (4) No. 14-18 Gibraltar Way, (5) No. 10-12 Gibraltar Way, (6) No. 04-08 Gibraltar Way, (7) Radisson Hotel (8) HM Passport Office, (9) West Tower, (10) Metropolitan House, (11) Liverpool Echo Offices, (12) No. 10 Princes Parade, (13) No. 12 Princes Parade,

### Building References:

(1) Alexandra Tower, (2) No. 1 Princes Dock, (3) No. 20-24 Gibraltar Way, (4) No. 14-18 Gibraltar Way, (5) No. 10-12 Gibraltar Way, (6) No. 04-08 Gibraltar Way, (7) Radisson Hotel (8) HM Passport Office, (9) West Tower, (10) Metropolitan House, (11) Liverpool Echo Offices, (12) No. 10 Princes Parade, (13) No. 12 Princes Parade,