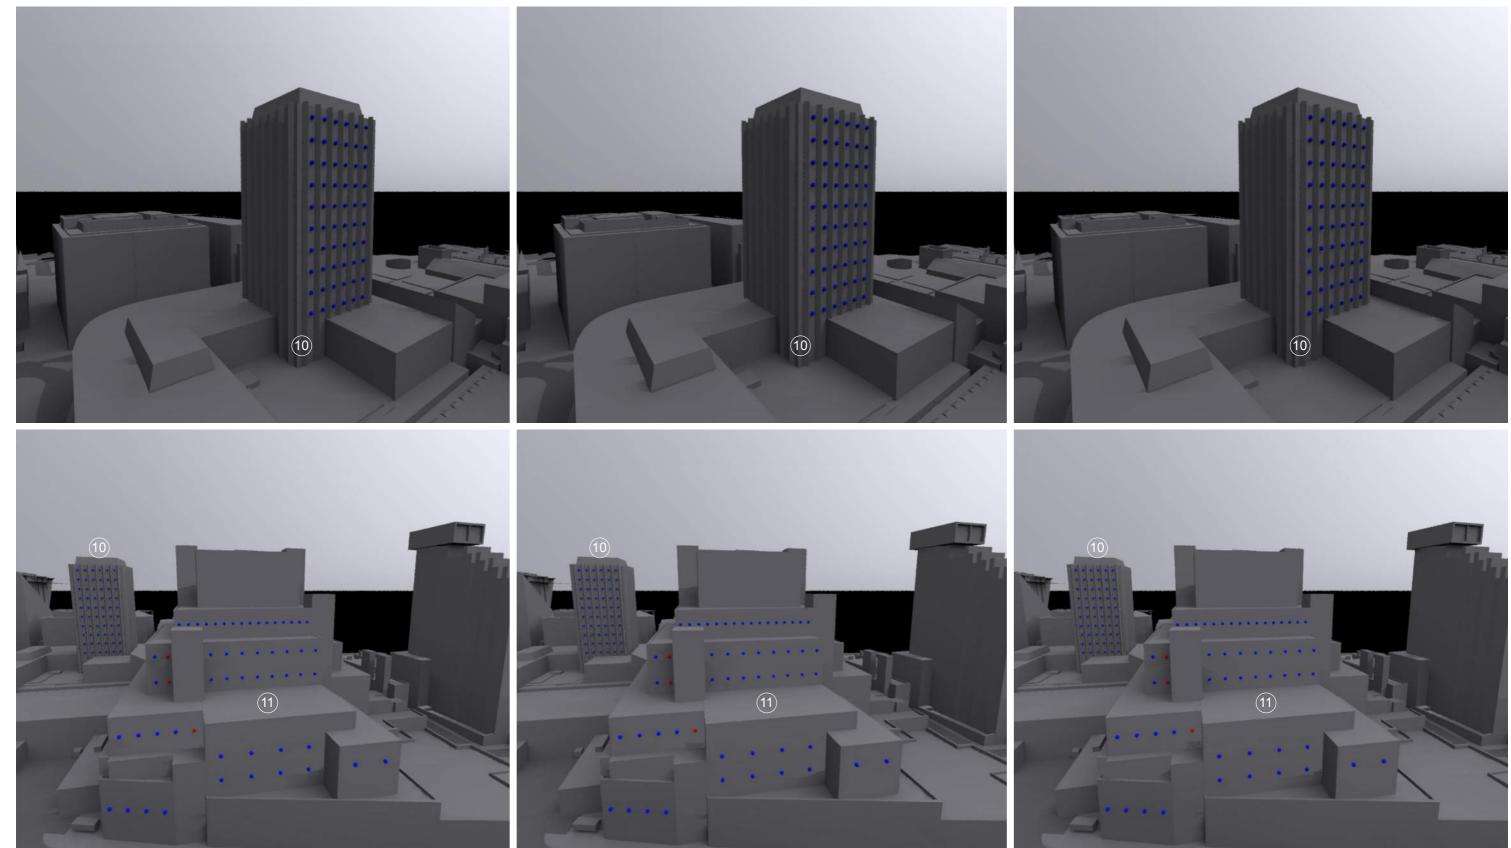

## **Amenity Space Sunlight Exposure (21 March clear sky)**

<sup>(1)</sup> Alexandra Tower, (2) No. 1 Princes Dock, (3) No. 20-24 Gibraltar Way, (4) No. 14-18 Gibraltar Way, (5) No. 10-12 Gibraltar Way, (6) No. 04-08 Gibraltar Way, (7) Radisson Hotel (8) HM Passport Office, (9) West Tower, (10) Metropolitan House, (11) Liverpool Echo Offices, (12) No. 10 Princes Parade, (13) No. 12 Princes Parade,