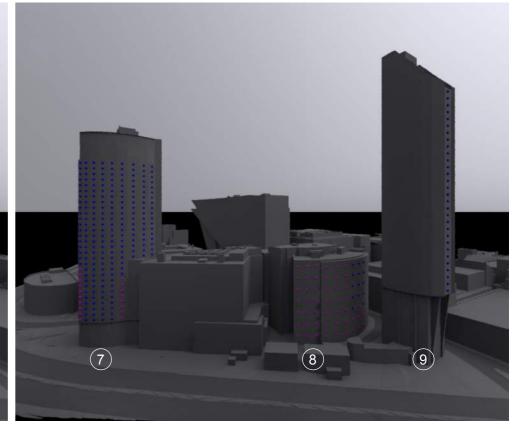

## **Sunlight Availability (APSH)**

Development Scenario 1 Development Scenario 2 Baseline Scenario

 $\underline{\text{Note:}}$  Windows are only considered where they face within  $90^{\circ}$  of due south.

- (1) Alexandra Tower, (2) No. 1 Princes Dock, (3) No. 20-24 Gibraltar Way, (4) No. 14-18 Gibraltar Way, (5) No. 10-12 Gibraltar Way, (6) No. 04-08 Gibraltar Way, (7) Radisson Hotel (8) HM Passport Office, (9) West Tower, (10) Metropolitan House, (11) Liverpool Echo Offices, (12) No. 10 Princes Parade, (13) No. 12 Princes Parade,