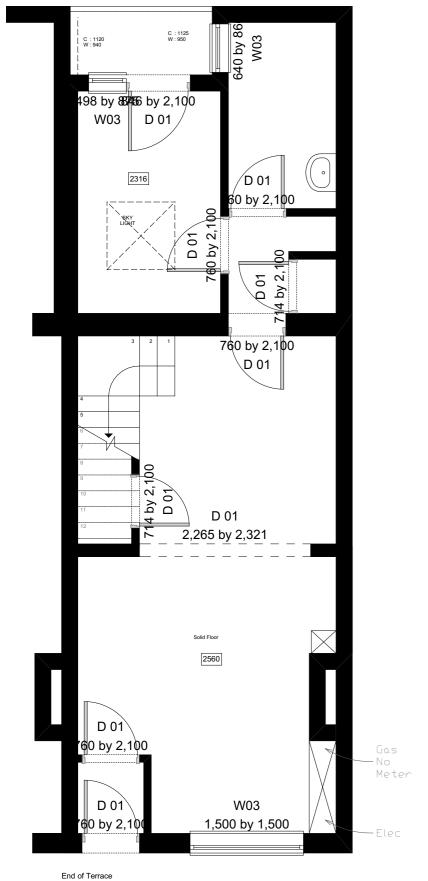

**EXISTING GROUND FLOOR** 2a GORST STREET

34.8 m<sup>2</sup>

60 by 2,100 D 01 2673 991 by 1,500

**EXISTING FIRST FLOOR** 

 $22.5 \, \text{m}^2$ 

Note: Do not scale off this drawing. Do not rely on this drawing for purposes other than that stated 'Status'. Read this drawing with all project related Architects drawn and specified information including design risk assessments. Constructors must be familiar with the client's building asbestos register ahead of facilitating work contained on this drawing.