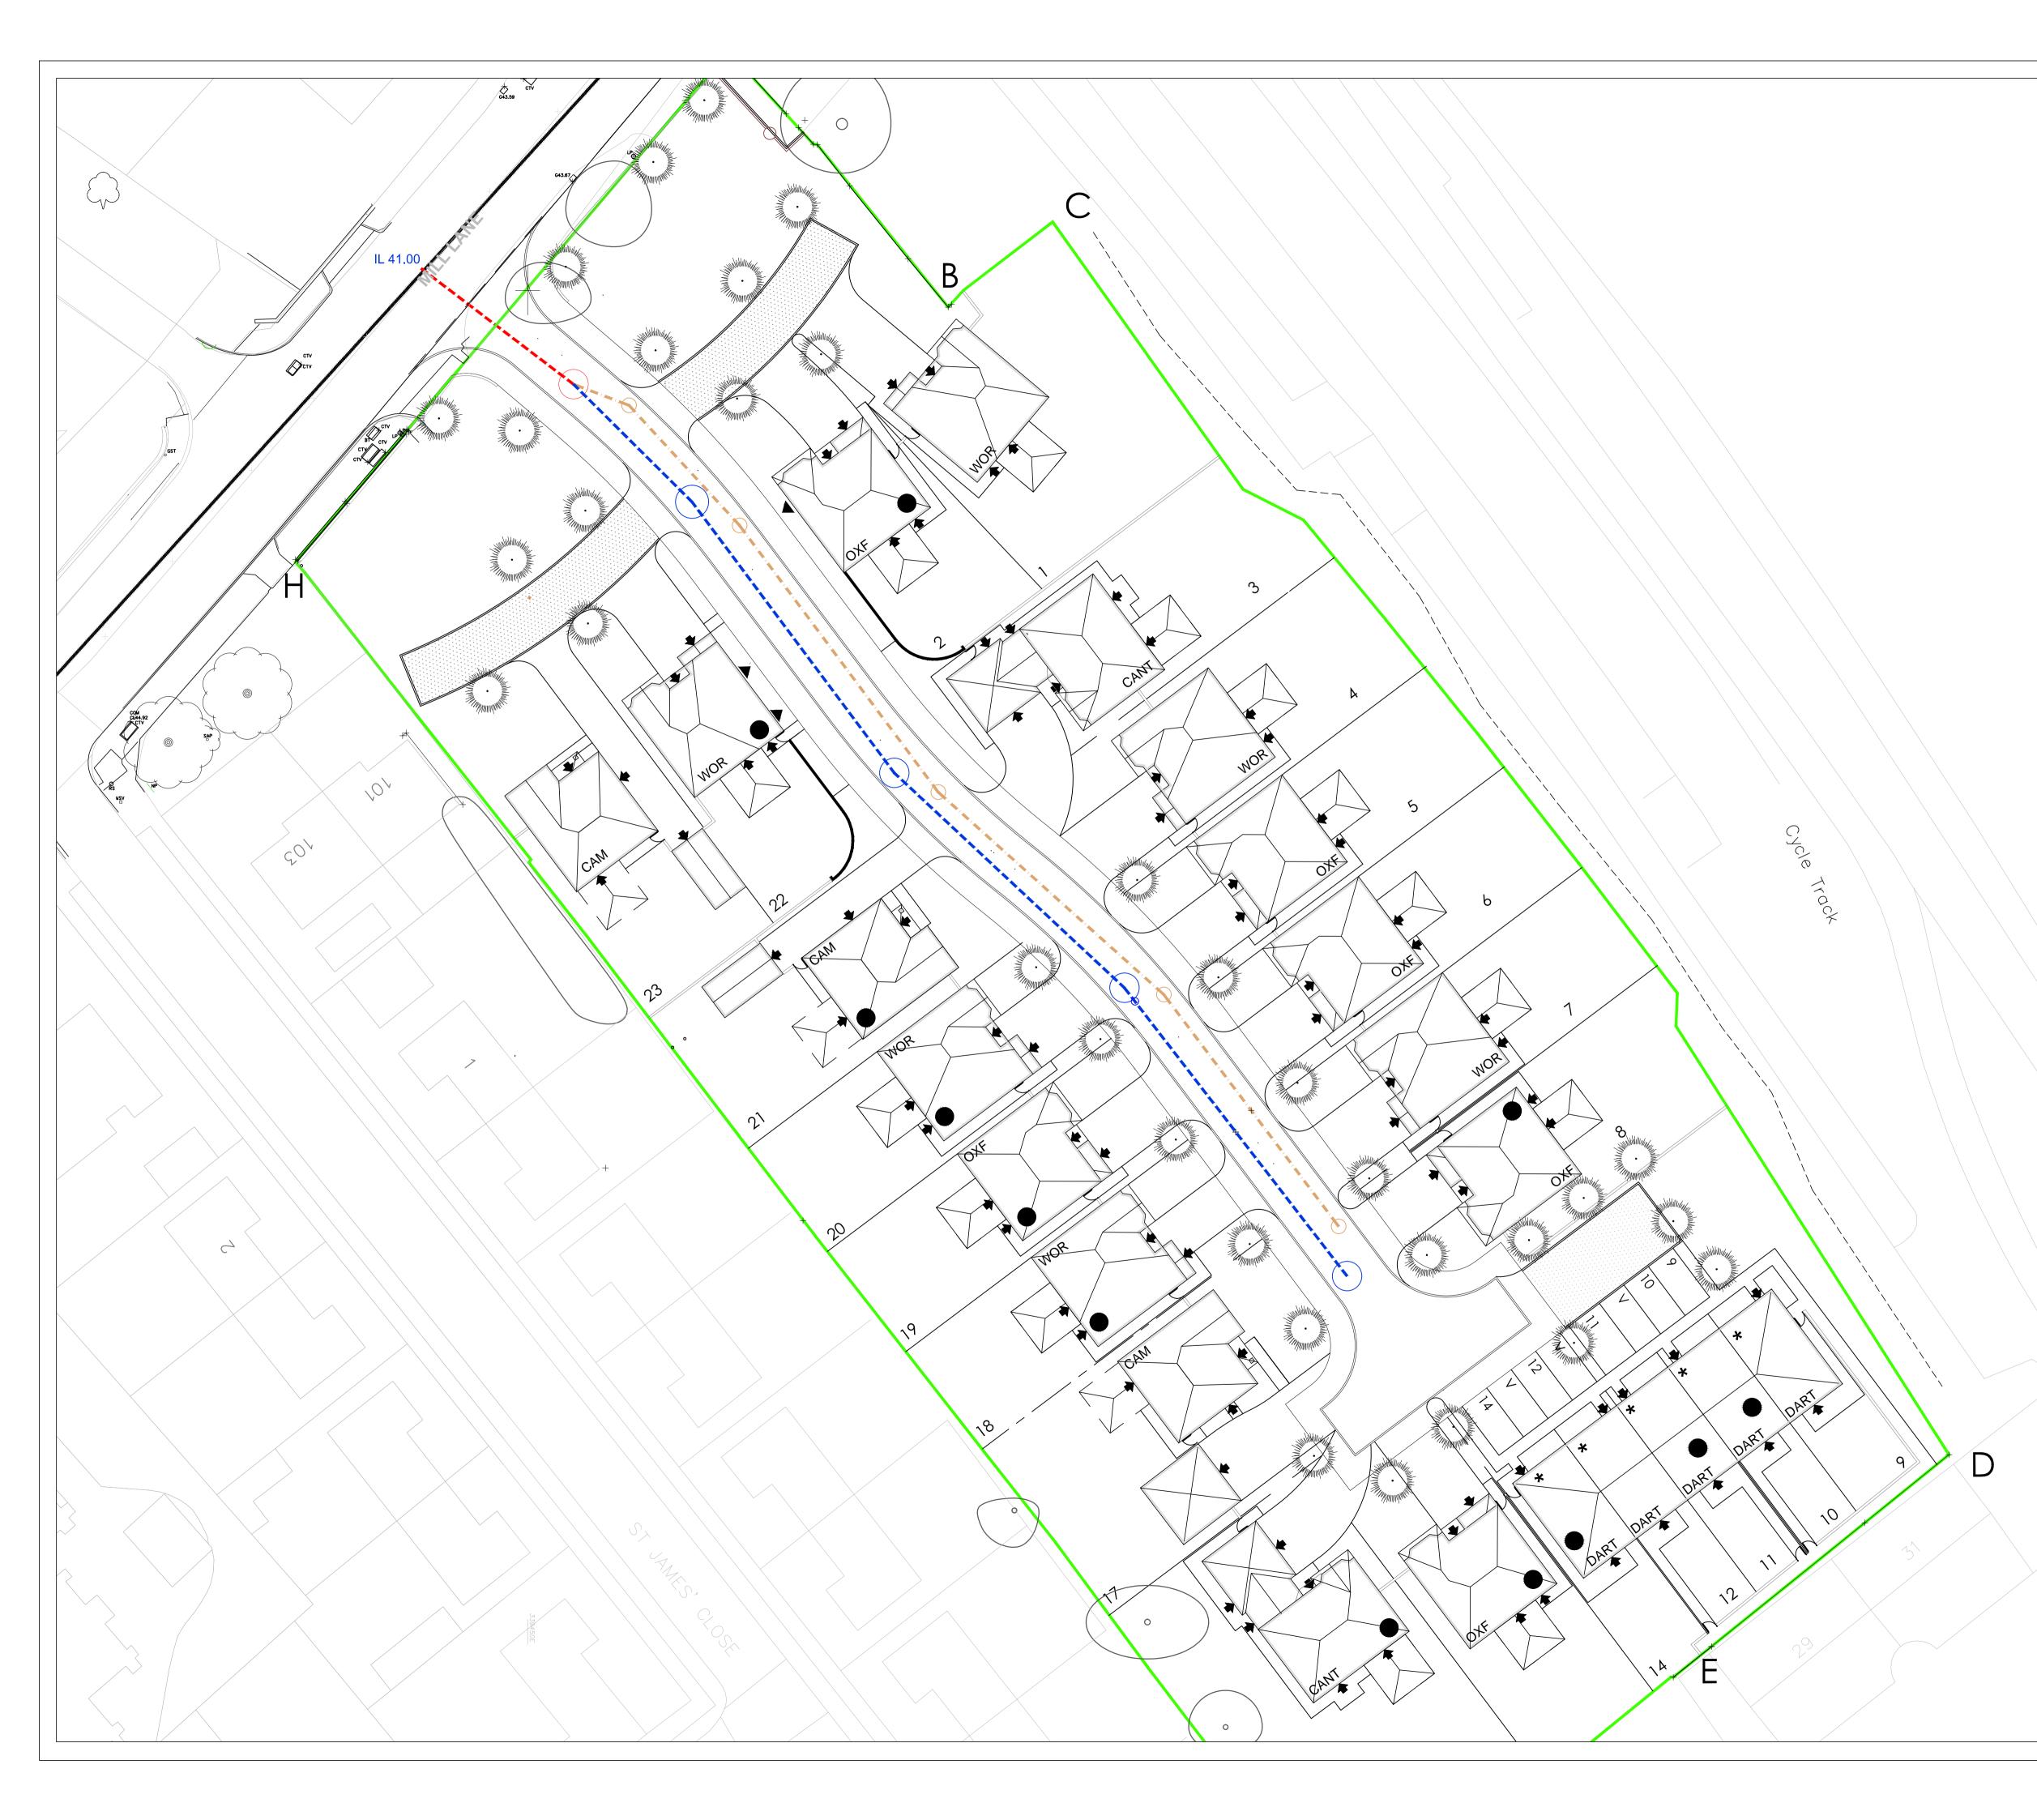

## Notes DO NOT SCALE. ALL LEVELS ARE IN METRES. SURVEY INFORMATION OBTAINED FROM ????. DRAWING TO BE READ IN CONJUNCTION WITH ALL RELEVANT ARCHITECT'S AND ENGINEER'S DRAWINGS, SPECIFICATIONS AND SITE INVESTIGATION REPORT. THE CONTRACTOR SHALL CHECK THE DEPTH AND POSITION OF THE EXISTING DRAINS TO WHICH THE PROPOSED SEWERS ARE TO BE CONNECTED AND REPORT ANY DISCREPANCIES PRIOR TO COMMENCEMENT OF EXCAVATIONS. THE CONTRACTOR SHALL CHECK THE PROPOSED OUTFALLS CAN BE ACHEIVED PRIOR TO CONSTRUCTION OF ANY SITE DRAINAGE. COVER LEVELS SHOWN ARE APPROXIMATE AND

COVER LEVELS SHOWN ARE APPROXIMATE AND SHOULD BE CHECKED AND ADJUSTED TO MATCH SURROUNDING FINISH.

| Revision  | Date   |            | Amendment |  | Initial |
|-----------|--------|------------|-----------|--|---------|
|           | -      |            |           |  |         |
| Developn  | nent   | N          | IILL LANE |  |         |
| Location  |        | WEST DERBY |           |  |         |
| Marketing | y Name |            |           |  |         |
| Drawing   | Title  |            |           |  |         |

| Drawing Title                | DRAINAGE L | AYOUT.       |          |  |  |  |
|------------------------------|------------|--------------|----------|--|--|--|
| Drawing Number 4363/ENG001-1 |            |              |          |  |  |  |
| Revision                     |            | Scale @ A1   | 1:250    |  |  |  |
| Drawn By                     | СВ         | Date Started | 21.12.15 |  |  |  |
| Checked by                   |            |              | Date     |  |  |  |

This layout has been designed after due consideration of our Context & Constraints Plan