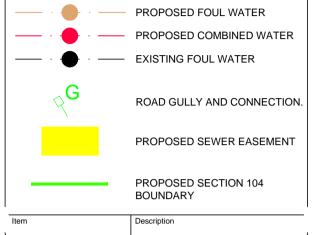

## Notes DO NOT SCALE. ALL LEVELS ARE IN METRES. SURVEY INFORMATION OBTAINED FROM ????. DRAWING TO BE READ IN CONJUNCTION WITH ALL RELEVANT ARCHITECT'S AND ENGINEER'S DRAWINGS, SPECIFICATIONS AND SITE INVESTIGATION REPORT. THE CONTRACTOR SHALL CHECK THE DEPTH AND POSITION OF THE EXISTING DRAINS TO WHICH THE PROPOSED SEWERS ARE TO BE CONNECTED AND REPORT ANY DISCREPANCIES PRIOR TO COMMENCEMENT OF EXCAVATIONS. THE CONTRACTOR SHALL CHECK THE PROPOSED OUTFALLS CAN BE ACHEIVED PRIOR TO CONSTRUCTION OF ANY SITE DRAINAGE. COVER LEVELS SHOWN ARE APPROXIMATE AND

COVER LEVELS SHOWN ARE APPROXIMATE AND SHOULD BE CHECKED AND ADJUSTED TO MATCH SURROUNDING FINISH.

| Revision  | Date   |            | Amendment |  | Initial |
|-----------|--------|------------|-----------|--|---------|
|           | -      |            |           |  |         |
| Developn  | nent   | N          | IILL LANE |  |         |
| Location  |        | WEST DERBY |           |  |         |
| Marketing | y Name |            |           |  |         |
| Drawing   | Title  |            |           |  |         |