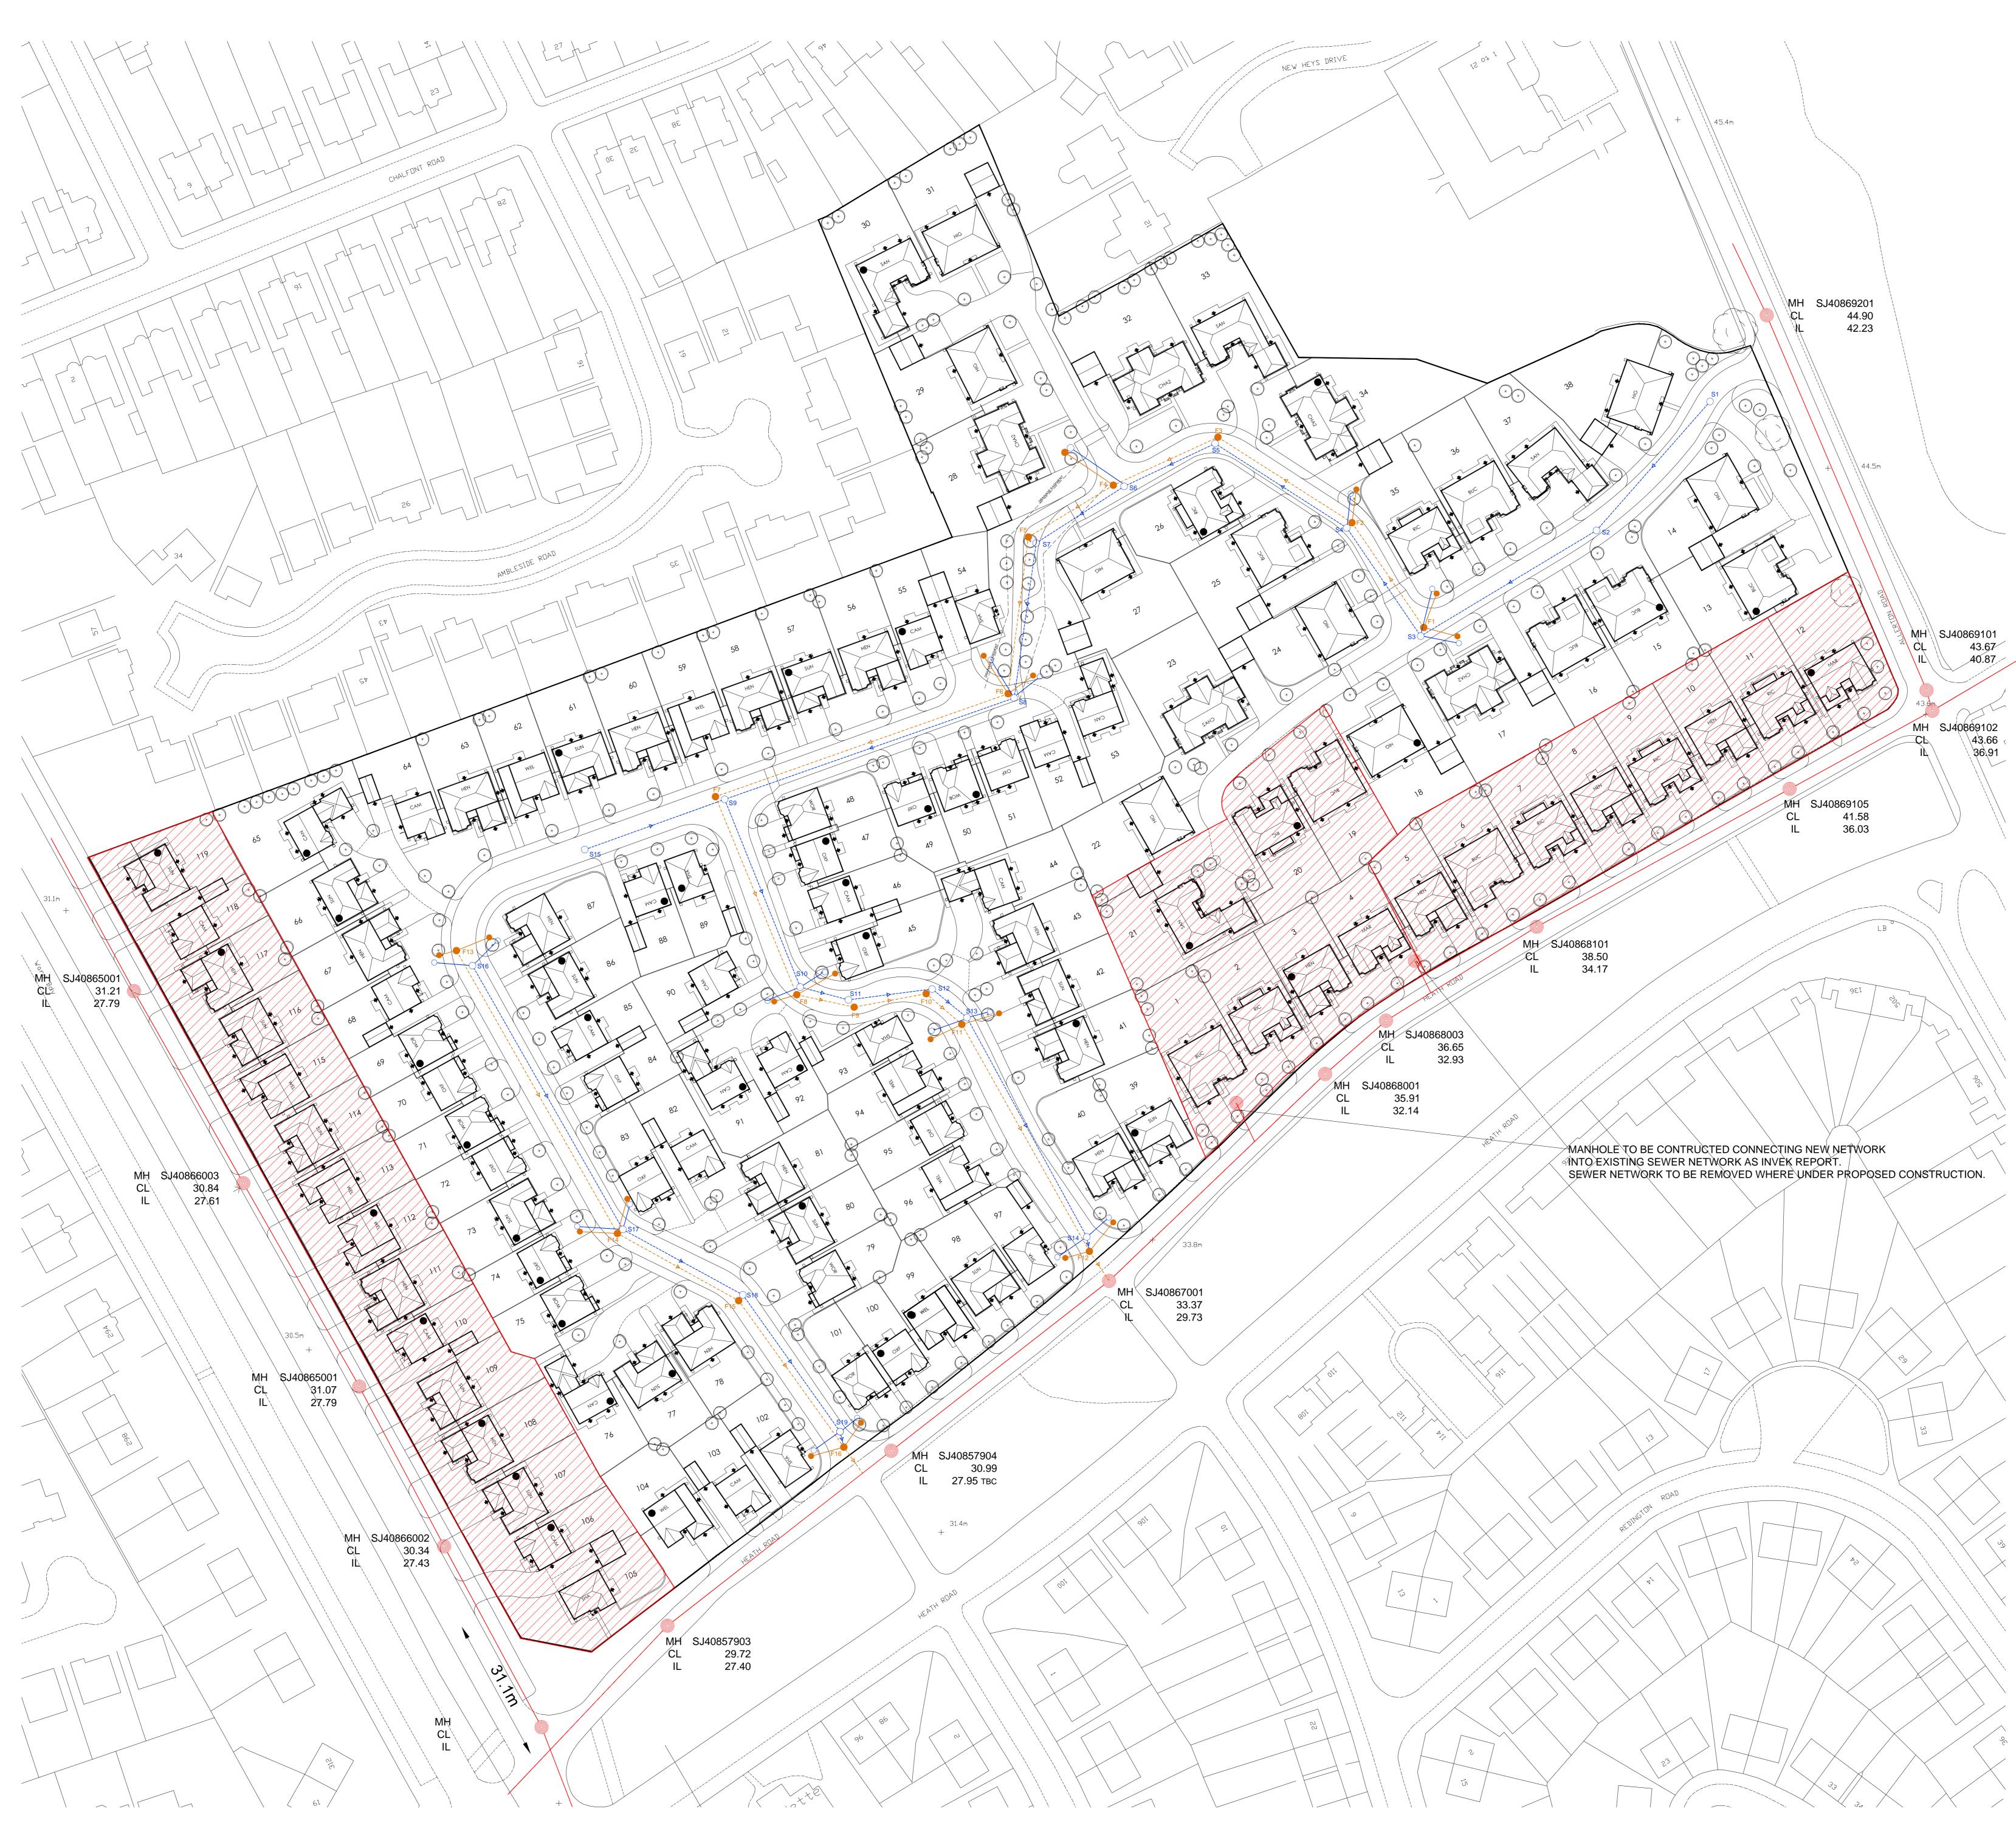

| Notes<br>DO NOT SCALE.                                                                                                                                                                                   |                                                      |
|----------------------------------------------------------------------------------------------------------------------------------------------------------------------------------------------------------|------------------------------------------------------|
| ALL LEVELS ARE IN METRES.                                                                                                                                                                                |                                                      |
| SURVEY INFORMATION OBTAINED FROM ????.                                                                                                                                                                   |                                                      |
| DRAWING TO BE READ IN CONJUNCTION WITH ALL<br>RELEVANT ARCHITECT'S AND ENGINEER'S DRAWINGS,<br>SPECIFICATIONS AND SITE INVESTIGATION REPORT.                                                             |                                                      |
| THE CONTRACTOR SHALL CHECK THE DEPTH AND<br>POSITION OF THE EXISTING DRAINS TO WHICH THE<br>PROPOSED SEWERS ARE TO BE CONNECTED AND<br>REPORT ANY DISCREPANCIES PRIOR TO<br>COMMENCEMENT OF EXCAVATIONS. |                                                      |
| THE CONTRACTOR SHALL CHECK THE PROPOSED<br>OUTFALLS CAN BE ACHEIVED PRIOR TO<br>CONSTRUCTION OF ANY SITE DRAINAGE.                                                                                       |                                                      |
| COVER LEVELS SHOWN ARE APPROXIMATE AND<br>SHOULD BE CHECKED AND ADJUSTED TO MATCH<br>SURROUNDING FINISH.                                                                                                 |                                                      |
| Legend                                                                                                                                                                                                   |                                                      |
|                                                                                                                                                                                                          |                                                      |
|                                                                                                                                                                                                          | PROPOSED SURFACE WATER                               |
|                                                                                                                                                                                                          |                                                      |
|                                                                                                                                                                                                          | EXISTING FOUL WATER                                  |
| ₽ <sup>G</sup>                                                                                                                                                                                           | ROAD GULLY AND CONNECTION                            |
|                                                                                                                                                                                                          | PROPOSED SEWER EASEMENT                              |
|                                                                                                                                                                                                          | PROPOSED SECTION 104<br>BOUNDARY                     |
|                                                                                                                                                                                                          | EXISTING COMBINED SEWER                              |
|                                                                                                                                                                                                          | PLOTS TO BE TAKEN DIRECTLY<br>INTO EXISTING DRAINAGE |
| Item                                                                                                                                                                                                     | Description                                          |
|                                                                                                                                                                                                          |                                                      |