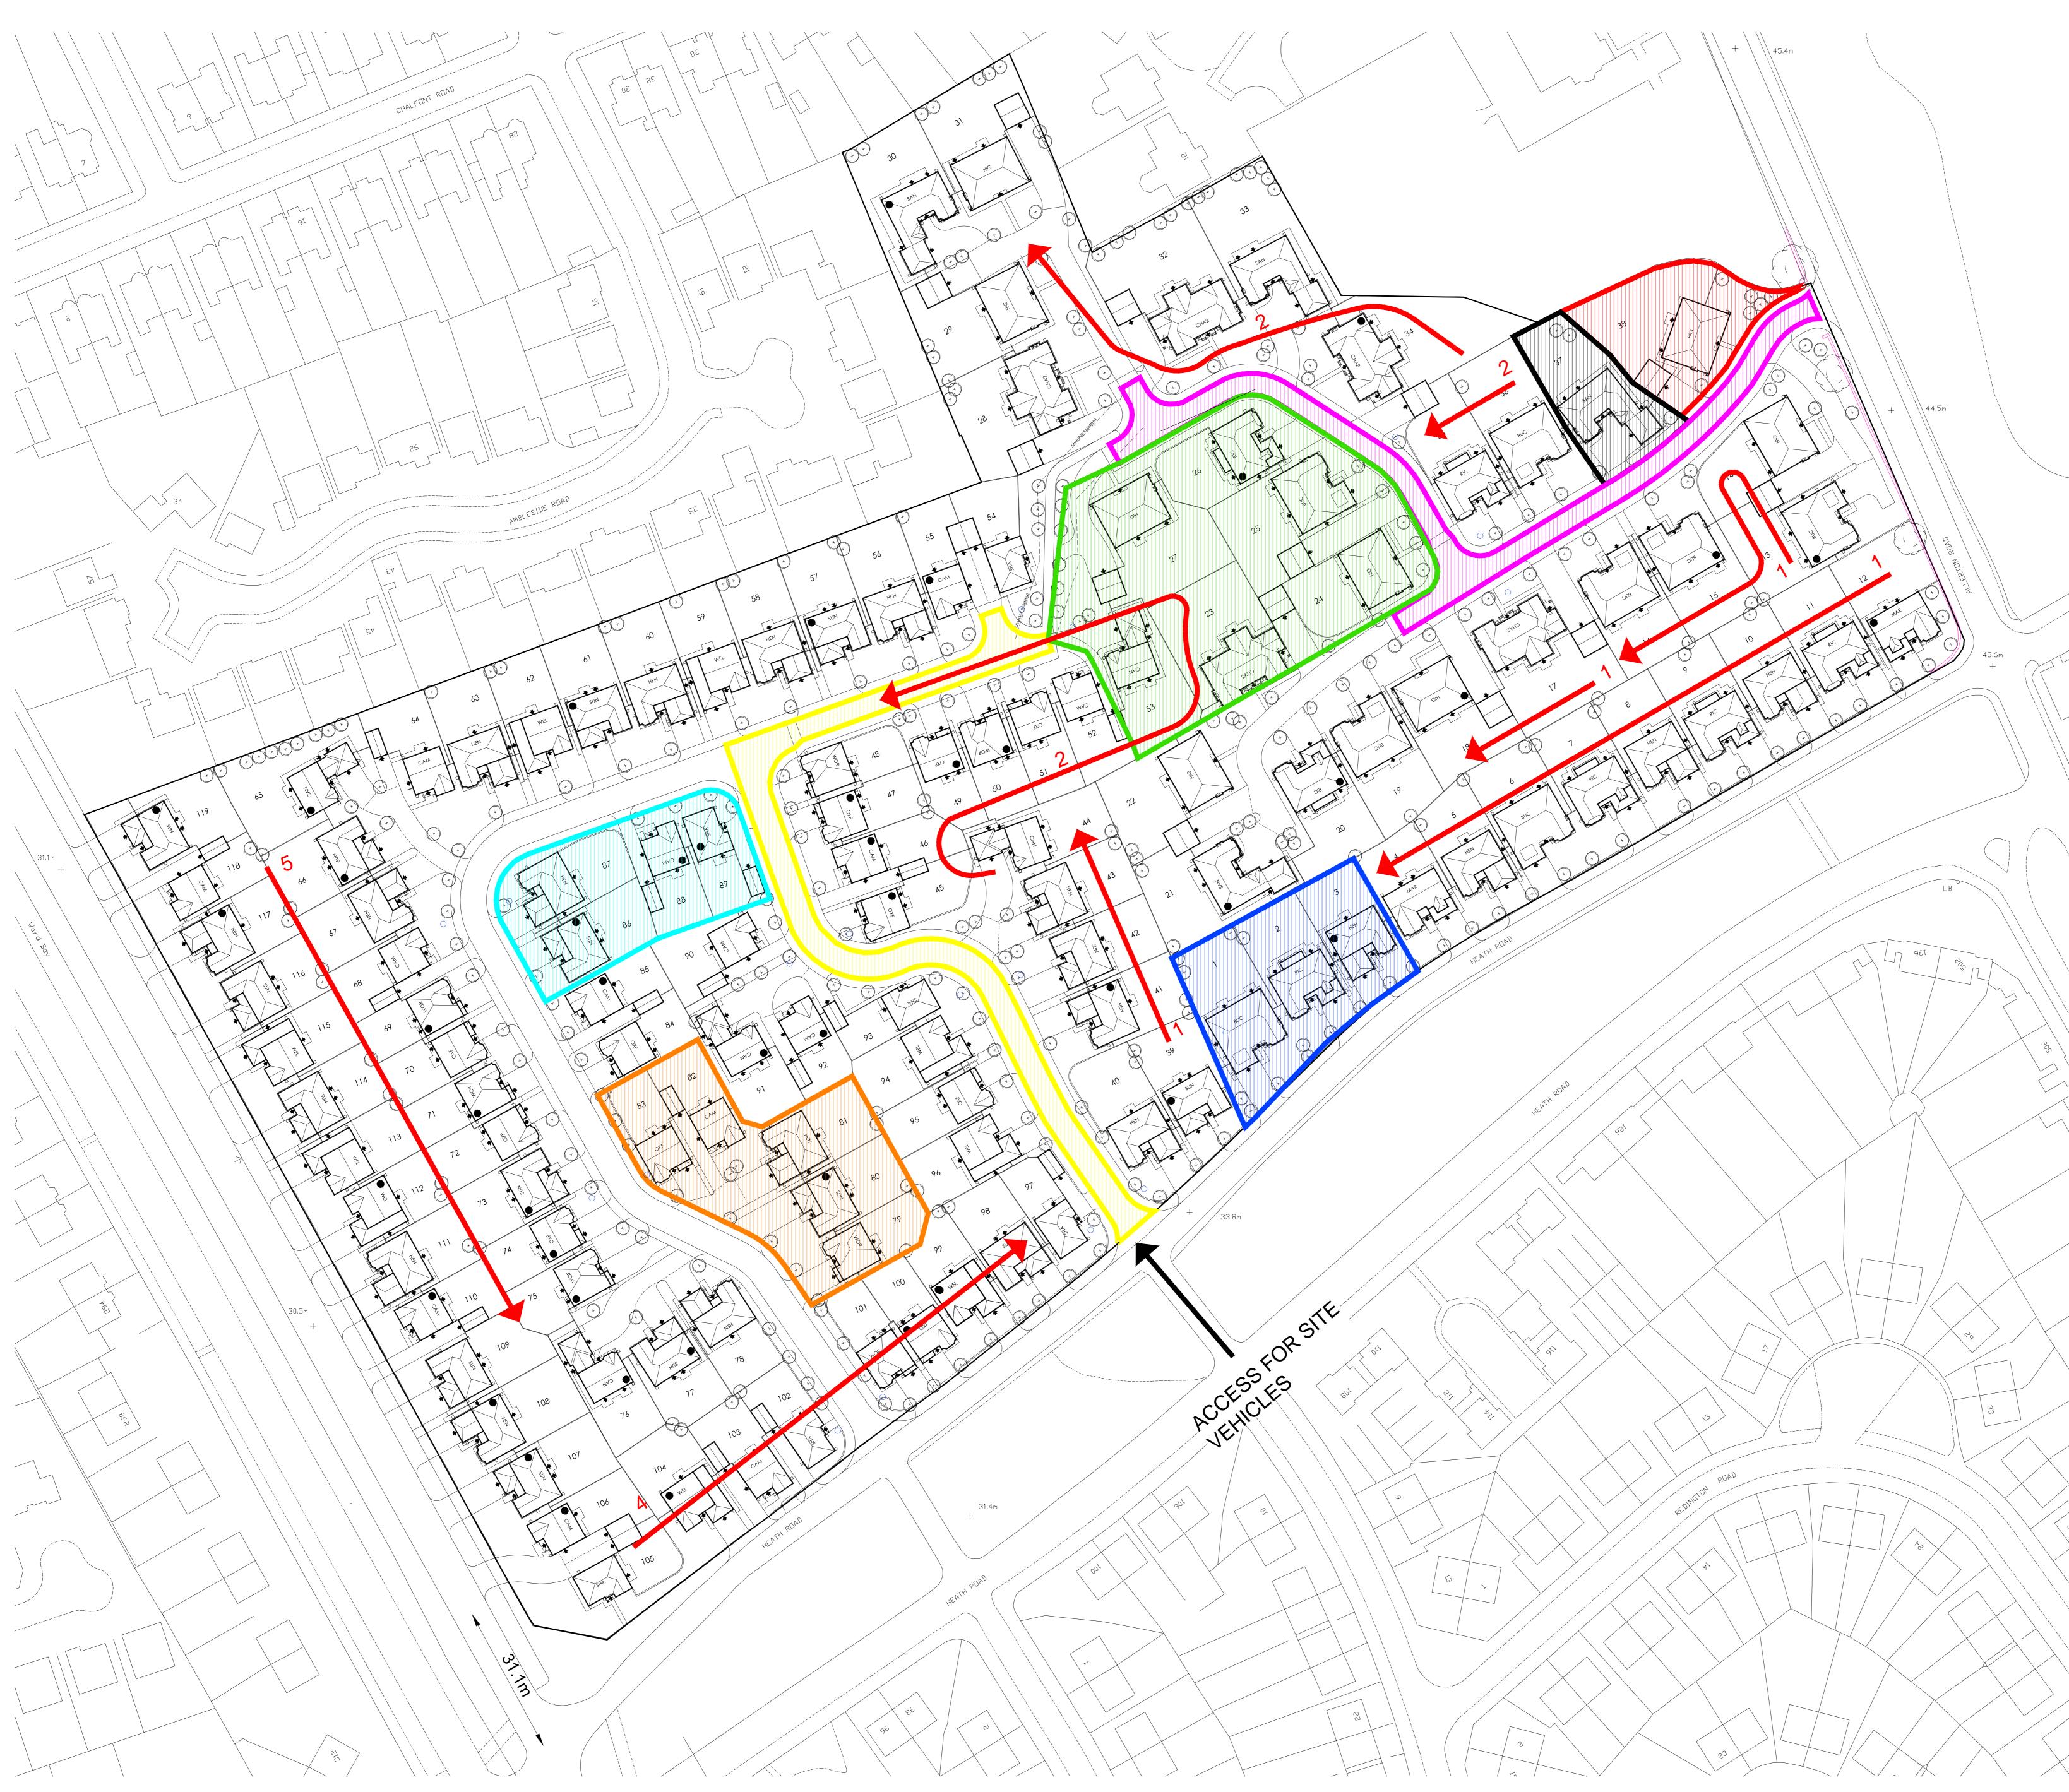

| Revision                                                                                | Date  | Amendment |              | Initials |
|-----------------------------------------------------------------------------------------|-------|-----------|--------------|----------|
|                                                                                         | Duito |           |              |          |
| Development NEW HEYS                                                                    |       |           |              |          |
| Location                                                                                |       | VERPOOL   |              |          |
| Marketing Name                                                                          |       |           |              |          |
| Drawing Title C                                                                         |       | EMP PLAN  |              |          |
| Drawing Number 1103/ENG001-1                                                            |       |           |              |          |
| Revision                                                                                |       | •         | Scale @ A0   | 1:500    |
| Drawn By                                                                                | ′ D   | ТТ        | Date Started | 27.06.13 |
| Checked by                                                                              |       |           |              | Date     |
|                                                                                         |       |           |              |          |
|                                                                                         |       |           |              |          |
|                                                                                         |       |           |              |          |
|                                                                                         |       |           |              |          |
| REDROW                                                                                  |       |           |              |          |
| HOMES                                                                                   |       |           |              |          |
| Redrow Homes (NW) Limited<br>Redrow House, St David's Park, Flintshire, CH5 3RX.        |       |           |              |          |
| Tel: 01244 545655 Fax: 01244 552750 Web: www.redrow.co.uk                               |       |           |              |          |
| Legal Disclaimer TBC                                                                    |       |           |              |          |
| This layout has been designed after due consideration of our Context & Constraints Plan |       |           |              |          |