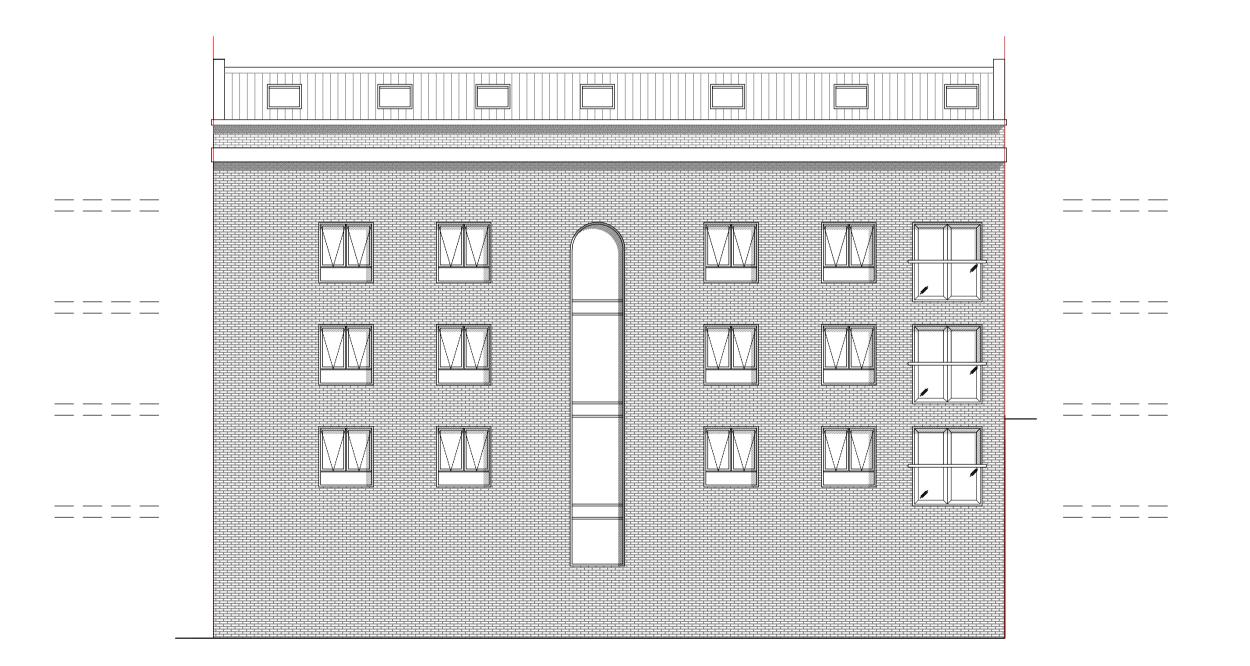

PROPOSED EAST ELEVATION 1:100

PROPOSED WEST ELEVATION 1:100

PROPOSED NORTH ELEVATION 1:100

PROPOSED SOUTH ELEVATION 1:100

NOTES

KEY

PLANNING APPLICATION

CHECKED BY:

VACANT LAND AT THE JUNCTION OF SEFTON STREET & HILL STREET LIVERPOOL L8 5SN

CLIENT ALEXANDER WARE

DRAWING NO + TITLE: 103 - PROPOSED

**ELEVATIONS** DATE 24/05/2016 REF NO:

SCALES:

1:100 SIZE: DRAWN CHECKED