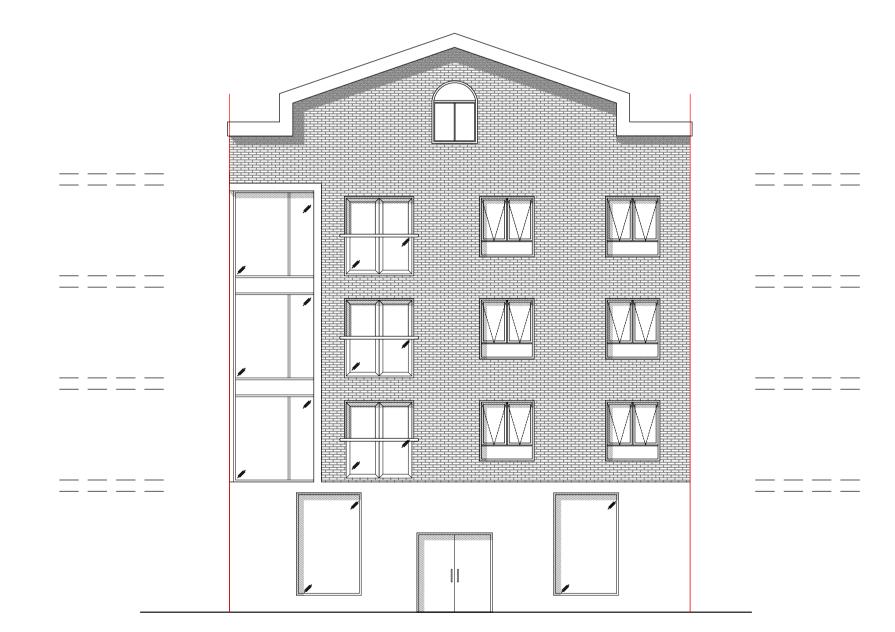

PROPOSED EAST ELEVATION 1:100

PROPOSED WEST ELEVATION 1:100

PROPOSED NORTH ELEVATION 1:100

PROPOSED SOUTH ELEVATION 1:100

NOTES

KEY

PLANNING APPLICATION

CHECKED BY:

VACANT LAND AT THE JUNCTION OF SEFTON STREET & HILL STREET LIVERPOOL L8 5SN

CLIENT ALEXANDER WARE

DRAWING NO + TITLE: 103 - PROPOSED

**ELEVATIONS** DATE 24/05/2016 REF NO:

SCALES:

1:100 SIZE: DRAWN CHECKED