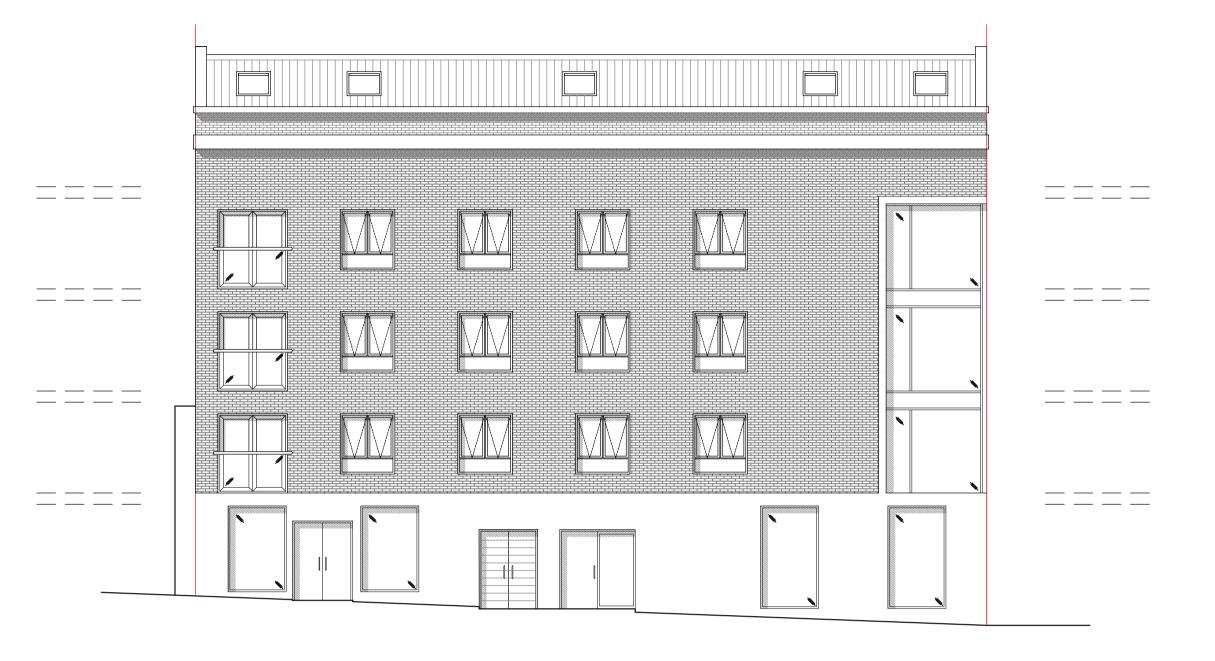

PROPOSED EAST ELEVATION 1:100

PROPOSED WEST ELEVATION 1:100

PROPOSED NORTH ELEVATION 1:100

PROPOSED SOUTH ELEVATION 1:100

NOTES

KEY

PLANNING APPLICATION

CHECKED BY:

VACANT LAND AT THE JUNCTION OF SEFTON STREET & HILL STREET LIVERPOOL L8 5SN

CLIENT ALEXANDER WARE

DRAWING NO + TITLE: 103 - PROPOSED

**ELEVATIONS** DATE 24/05/2016 REF NO:

SCALES:

1:100 SIZE: DRAWN CHECKED