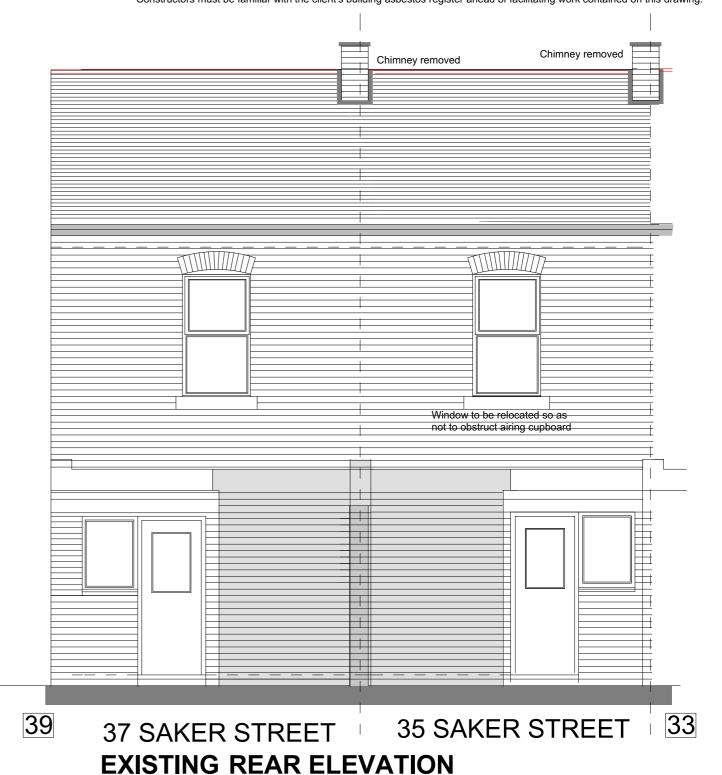

Constructors must be familiar with the client's building asbestos register ahead of facilitating work contained on this drawing.

(Rear Elevation not inspected)