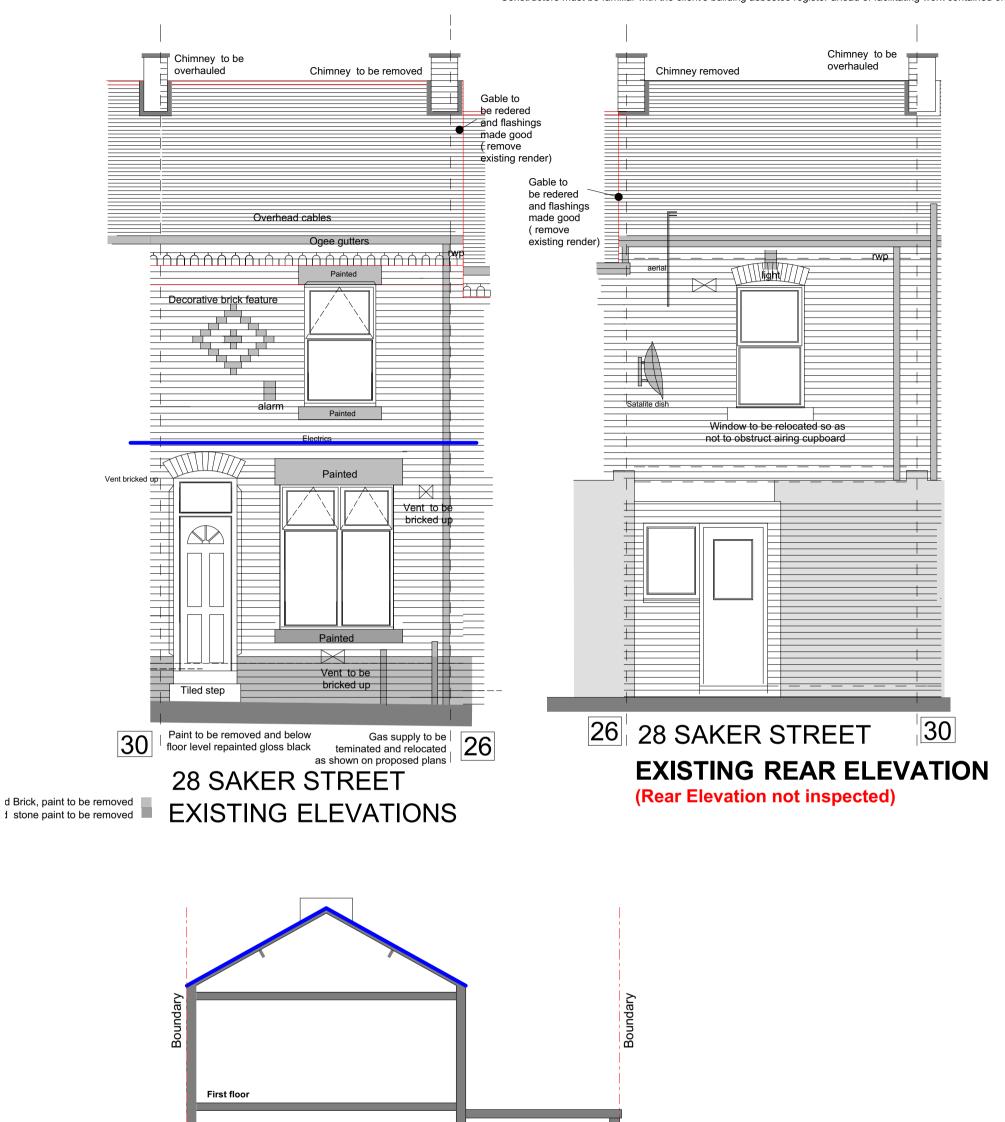

| Ground floor |  |
|--------------|--|
|              |  |
|              |  |

EXISTING SECTION (Mid terrace) 28 SAKER STREET