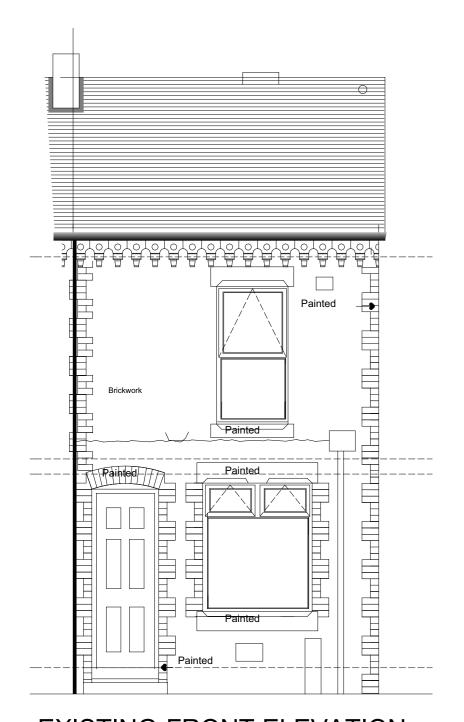

Brick Outrigg Outriggers to be demolished Note: Do not scale off this drawing. Do not rely on this drawing for purposes other than that stated 'Status'. Read this drawing with all project related Architects drawn and specified information including design risk assessments. Constructors must be familiar with the client's building asbestos register ahead of facilitating work contained on this drawing. Brickwork

**EXISTING REAR ELEVATION** 

**EXISTING SIDE ELEVATION** 

## **EXISTING FRONT ELEVATION**



## Halsall Lloyd Partnership

ARCHITECTS & DESIGNERS

Liverpool 0151 7088944 Nottingham 0115 9897969 Newcastle 0191 4950055 Preston 01772 719996

Client
Your Housing group

Project
Anfield Village Phase 3
2A GORST STREET

This drawing is protected by the copyright of the Halsall Lloyd Par