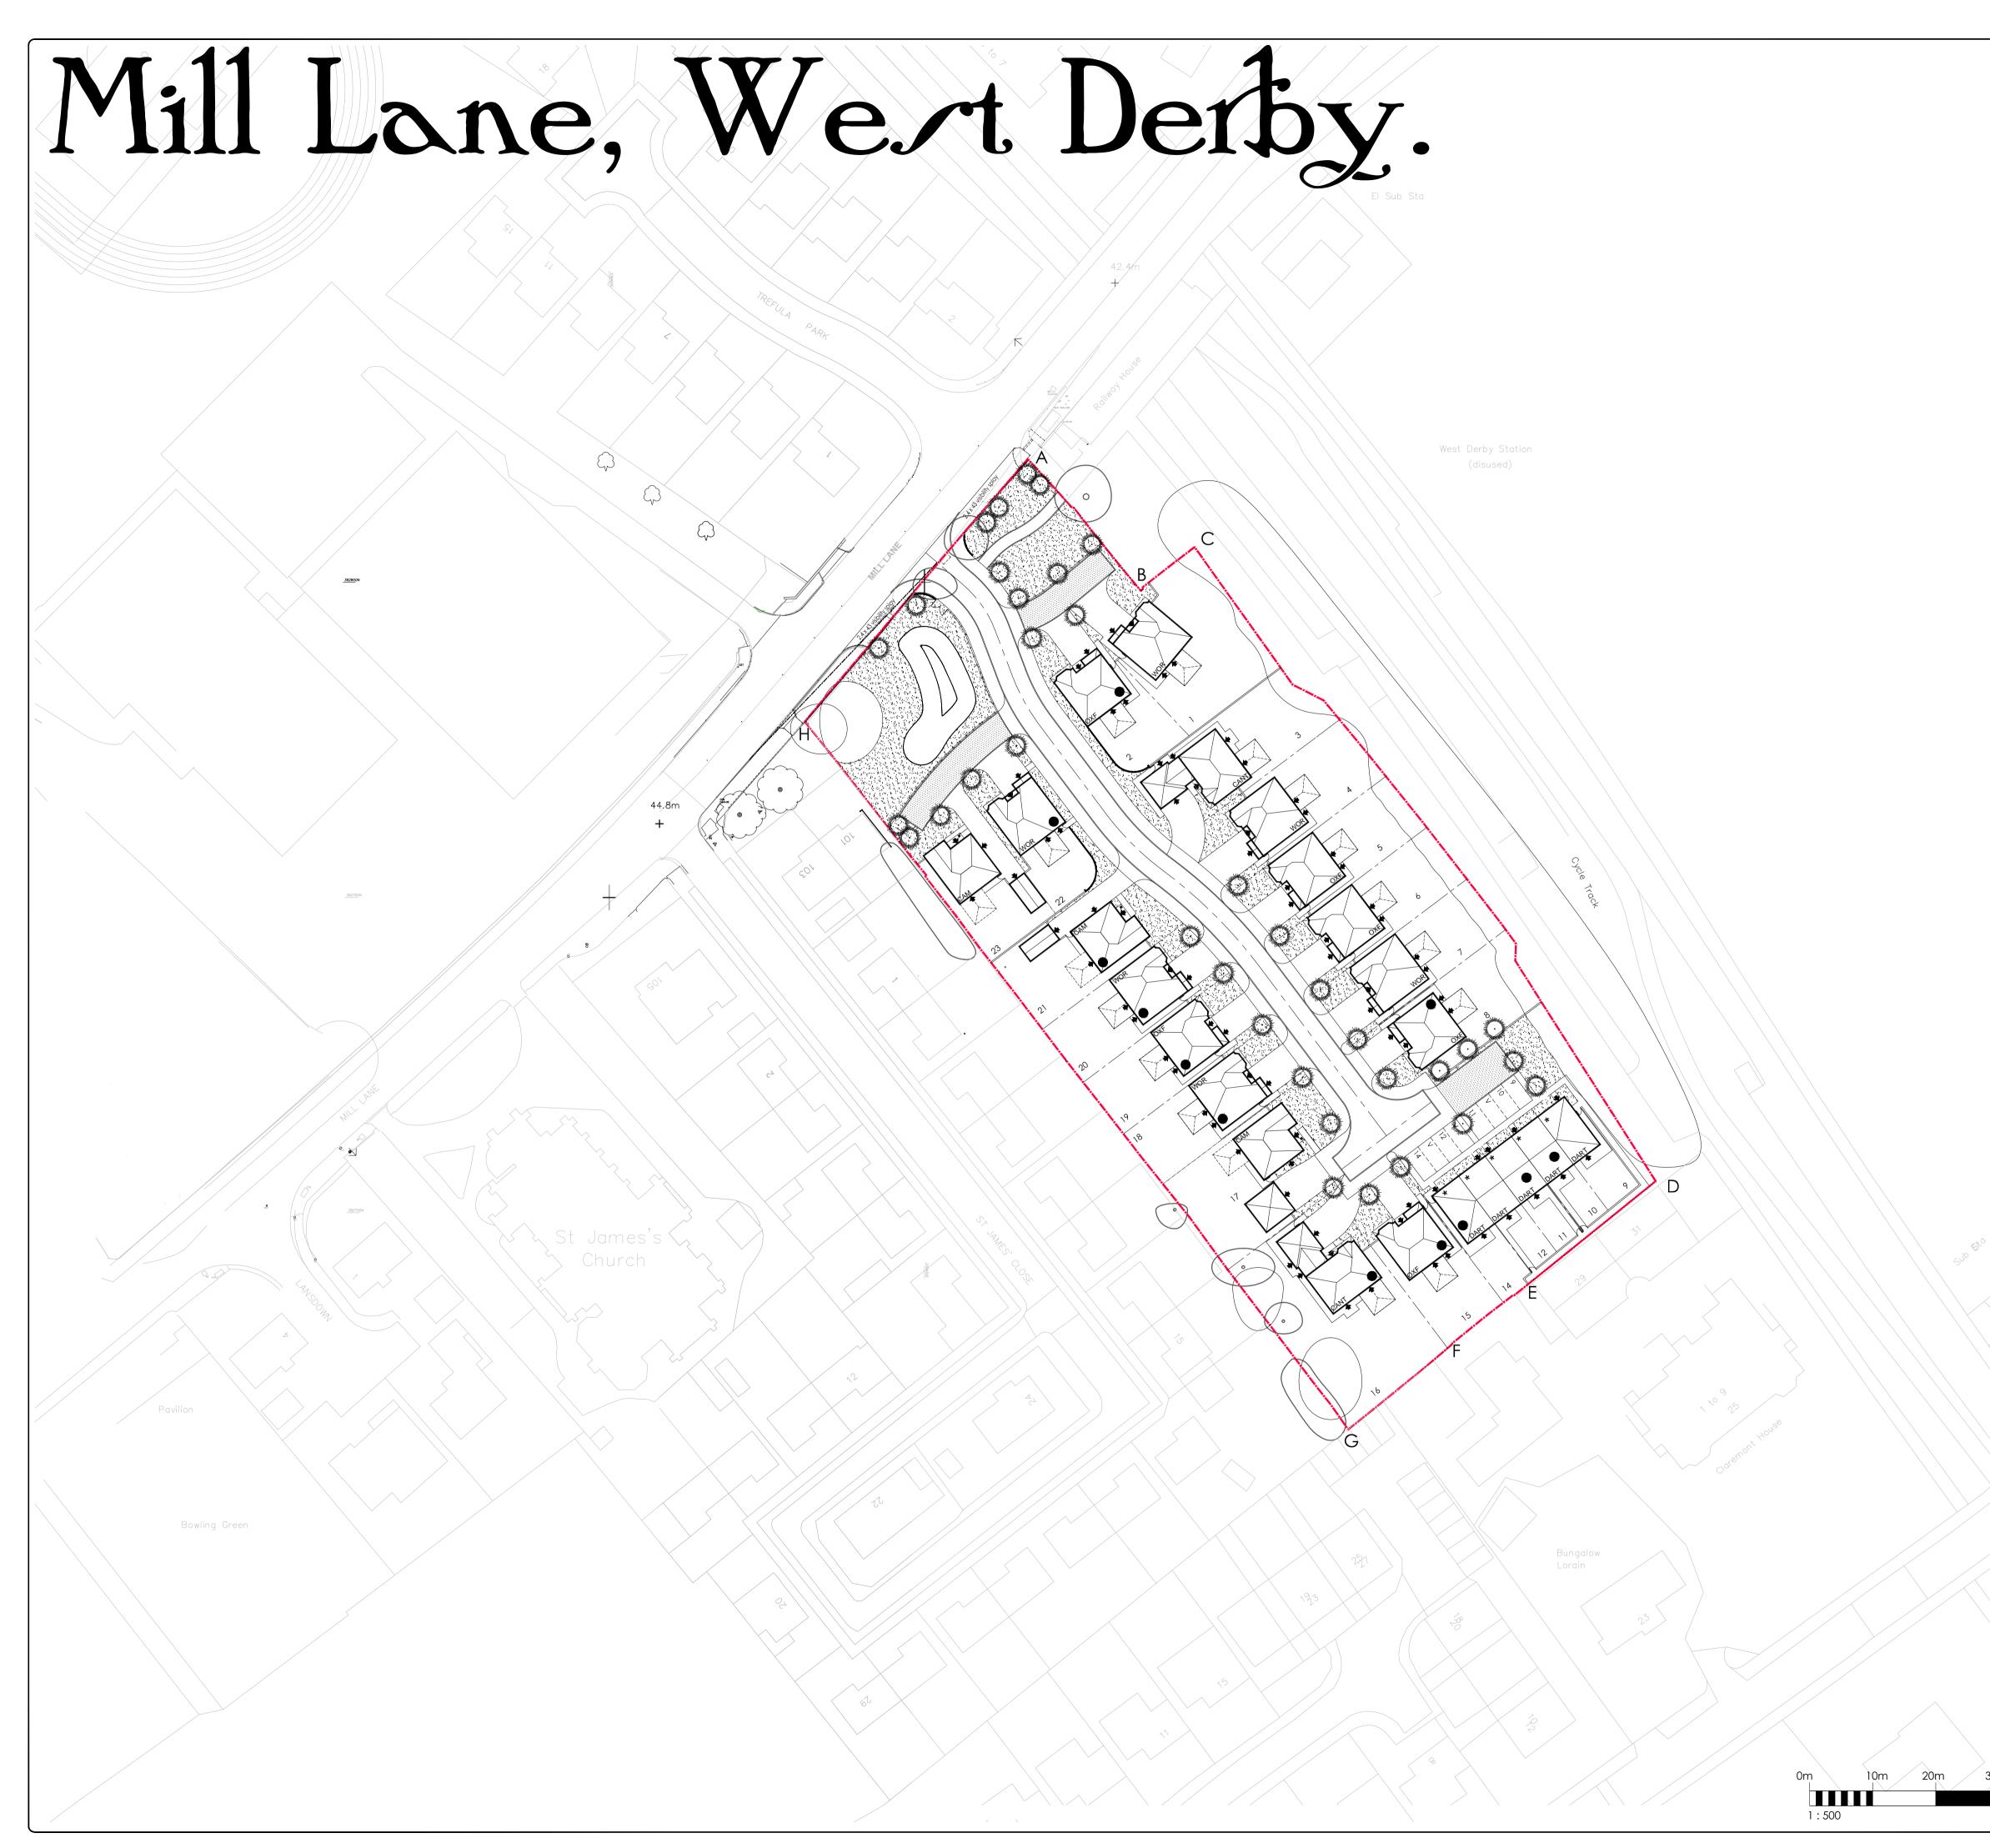

|     |     |     | Survey Information                                                                                                                                                                                                                                                                                                                 |
|-----|-----|-----|------------------------------------------------------------------------------------------------------------------------------------------------------------------------------------------------------------------------------------------------------------------------------------------------------------------------------------|
|     |     |     | ŲN₽<br>Ţ                                                                                                                                                                                                                                                                                                                           |
|     |     |     | Legend Line to delineate Site Boundary                                                                                                                                                                                                                                                                                             |
|     |     |     | Line to delineate extent of 1.8 metre high close boarded<br>fencing. Refer to Redrow standard detail no. C-SD0906<br>Line to delineate extent of 1.8mm high brick wall. Refer<br>to Redrow standard detail no. C-SD0808                                                                                                            |
|     |     |     | Line to delineate extent of 1.2mm high metal railings.                                                                                                                                                                                                                                                                             |
|     |     |     | Indicates existing landscaping to be retained.                                                                                                                                                                                                                                                                                     |
|     |     |     | <ul> <li>Indicative position of new tree planting. Refer to Landscape Layout for further details.</li> <li>Proposed timber gates to be erected to rear gardens as indicated on site layout. Refer to Commercial Department for spec of gates</li> <li>Indicates house types that are handed</li> </ul>                             |
|     |     |     | <ul> <li>Proposed tarmac with red chippings. Refer to Engineer's External Works Plan for further details</li> <li>Asterisk indicates affordable dwellings.</li> </ul>                                                                                                                                                              |
|     |     |     | Proposed location of Conservatory                                                                                                                                                                                                                                                                                                  |
|     |     |     | C       01.02.2016       Conservatories added to all house types apart from the Tavy Type.       MJC         B       12/01/2016       Position of drive way to plots 1 - 2 amended.       TGH         A       07/01/2016       House type footprints updated.       TGH         Revision       Date       Amendment       Initials |
|     |     |     |                                                                                                                                                                                                                                                                                                                                    |
|     |     |     | Mix Schedule Haven Lane         House Type       Sqft       No Beds       Garage       Quantity         HOUSE TYPES       Cantebury       1408       4       IDG       2         Cantebury       1408       4       SG       3         Oxford       1300       4       ISG       6                                                 |
|     |     |     | Worcester 1245 3 ISG 6<br>Dart 964 3 PS 5                                                                                                                                                                                                                                                                                          |
|     |     |     | PS = Parking Space<br>SG = Single Garage                                                                                                                                                                                                                                                                                           |
|     |     |     | ISG = Single Garage<br>ISG = Integral Single Garage<br>IDG = Integral Double Garage<br>TOTAL 22                                                                                                                                                                                                                                    |
|     |     |     |                                                                                                                                                                                                                                                                                                                                    |
|     |     |     |                                                                                                                                                                                                                                                                                                                                    |
|     |     |     | Development MILL LANE                                                                                                                                                                                                                                                                                                              |
|     |     |     | Marketing Name XXX Drawing Title DETAILED SITE LAYOUT Drawing Number DSL-001                                                                                                                                                                                                                                                       |
|     |     |     | RevisionCScale @ A11:500Drawn ByMCKDate Started07.12.15Checked byDate                                                                                                                                                                                                                                                              |
|     |     |     | REDROW<br>HOMES<br>Redrow Homes Ltd - Lancs Division                                                                                                                                                                                                                                                                               |
| 50m | 60m | 70m | 80m                                                                                                                                                                                                                                                                                                                                |
|     |     |     | This layout has been designed after due consideration of our Context & Constraints Plan                                                                                                                                                                                                                                            |