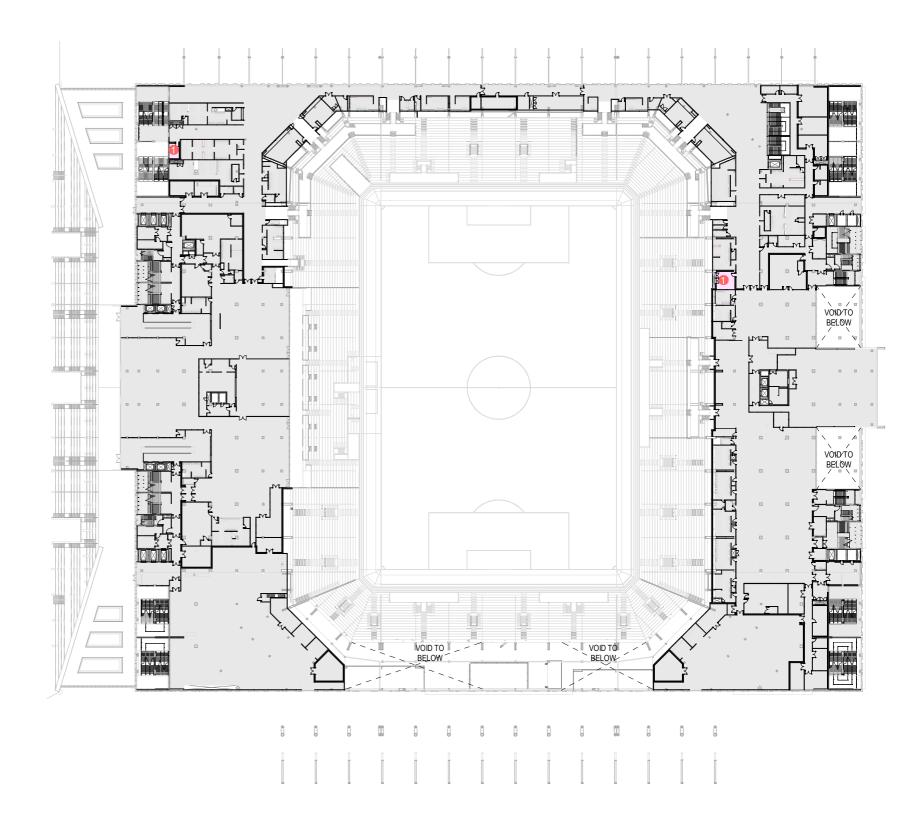

# **6.7.6** Media

Level 00

- 1 Lobby
- 2 Mixed Zone
- 3 Media Entry
- 4 Media Accreditation
- 5 Media Work Room
- 6 Media Cafeteria
- 7 Press Conference Room
- 8 Flash Interview
- 9 WC Female
- 10 WC Male
- 11 WC Accessible
- 12 Photographers Room

→ Typical Circulation
► Media Access

Related sections in the submitted Design & Access Statement:

Media - Level 02

1 TV Studio

2 Equipment Storage3 WC Accessible

☐ Lift
→ Typical Circulation

Related sections in the submitted Design & Access Statement: