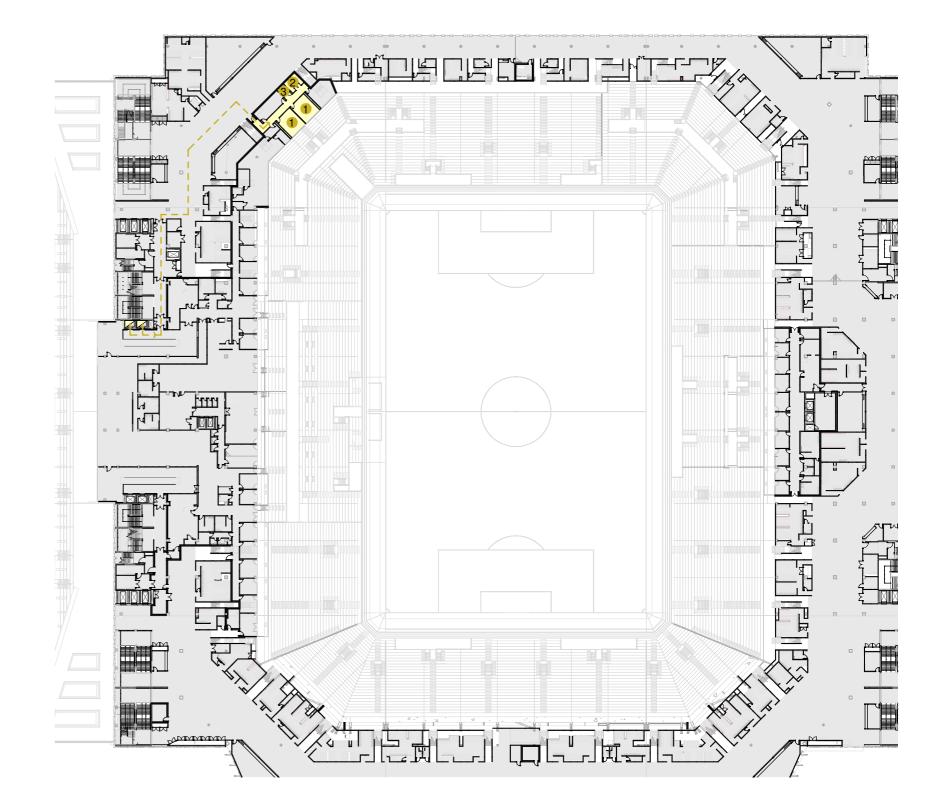

# 6.7.8 Medical

# Level 00

- 1 Medical Exam Room
- 2 Staff Female Lockers
- 3 Staff Male Lockers
- 4 Access to Changing Places Facility if required
- 5 First Aid
- Typical Circulation
  Medical Centre Access
- Ambulance Waiting Area (Loading Dock)