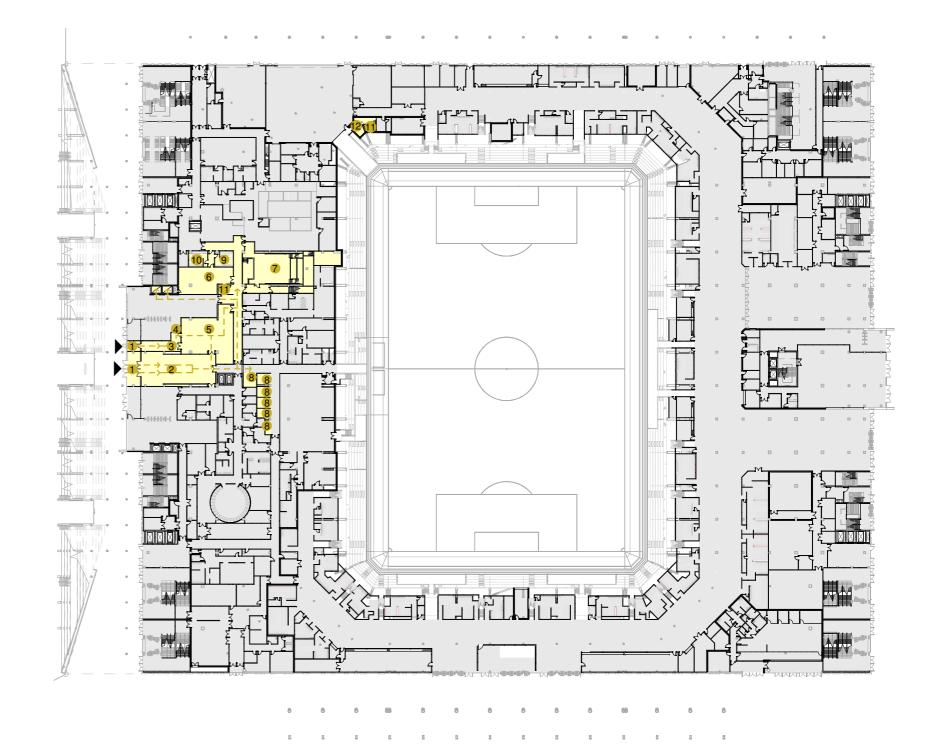

# **6.7.6** Media

Level 00

- 1 Lobby
- 2 Mixed Zone
- 3 Media Entry
- 4 Media Accreditation
- 5 Media Work Room
- 6 Media Cafeteria
- 7 Press Conference Room
- 8 Flash Interview
- 9 WC Female
- 10 WC Male
- 11 WC Accessible
- 12 Photographers Room

→ Typical Circulation
► Media Access

Related sections in the submitted Design & Access Statement:

Media - Level 02

1 TV Studio

2 Equipment Storage3 WC Accessible

☐ Lift
→ Typical Circulation

Related sections in the submitted Design & Access Statement: