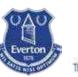

# **Players and Match Officials**

Level 00

The players are dropped of near the central opening in the west terrace and walk through to the entrance in the glazed west portal. Please refer to section 3.4 for further information.

- Players Tunnel
   Home Team Locker Room
- 3 Away Team 1

- 4 Away Team 2 5 Away Team 3 6 Match Officials
- 7 Test Room
- 8 Delegates Room9 Team Staff Female

- 10 Team Staff Male
  11 Managers Office
- 12 Field of Play
- → Typical Circulation
   Players Access