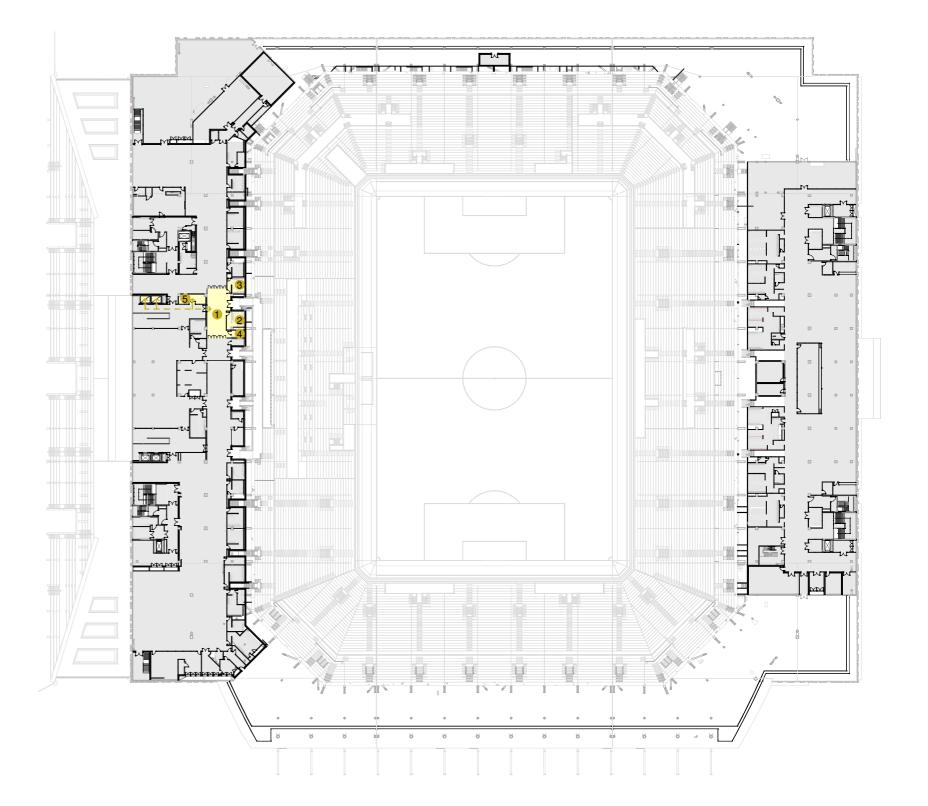

# 6.7.8 Medical

# Level 00

- 1 Medical Exam Room
- 2 Staff Female Lockers
- 3 Staff Male Lockers
- 4 Access to Changing Places Facility if required
- 5 First Aid
- Typical Circulation
  Medical Centre Access
- Ambulance Waiting Area (Loading Dock)