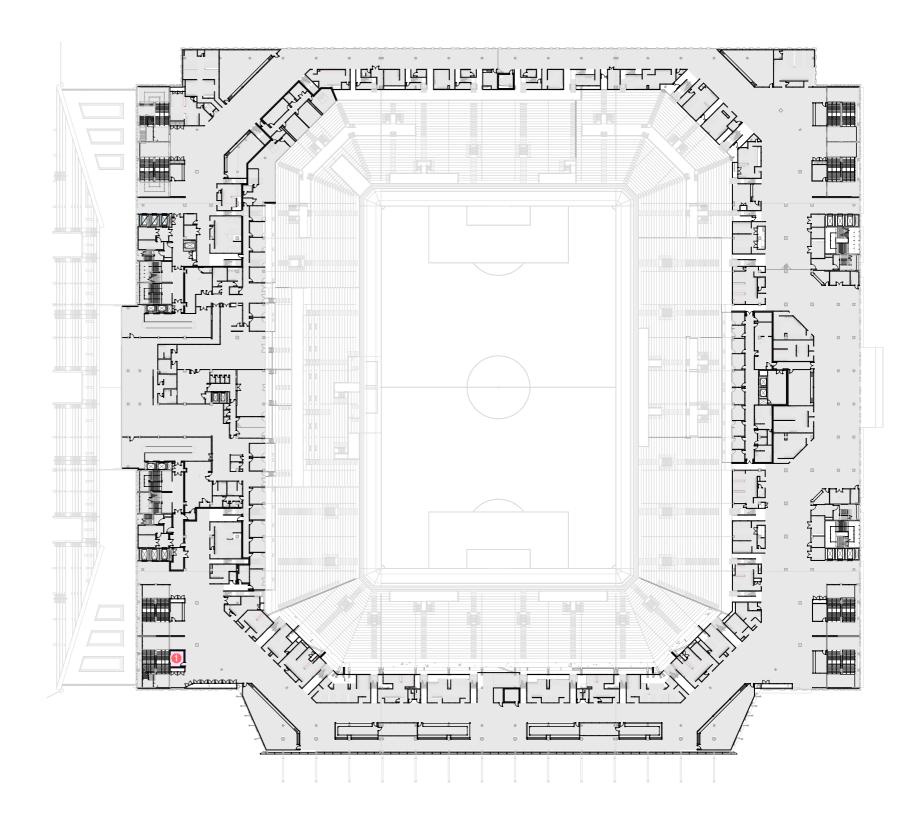

# **Players and Match Officials**

Level 00

The players are dropped of near the central opening in the west terrace and walk through to the entrance in the glazed west portal. Please refer to section 3.4 for further information.

- Players Tunnel
   Home Team Locker Room
- 3 Away Team 1

- 4 Away Team 2 5 Away Team 3 6 Match Officials
- 7 Test Room
- 8 Delegates Room9 Team Staff Female

- 10 Team Staff Male
  11 Managers Office
- 12 Field of Play
- → Typical Circulation
   Players Access

Related sections in the submitted Design & Access Statement: