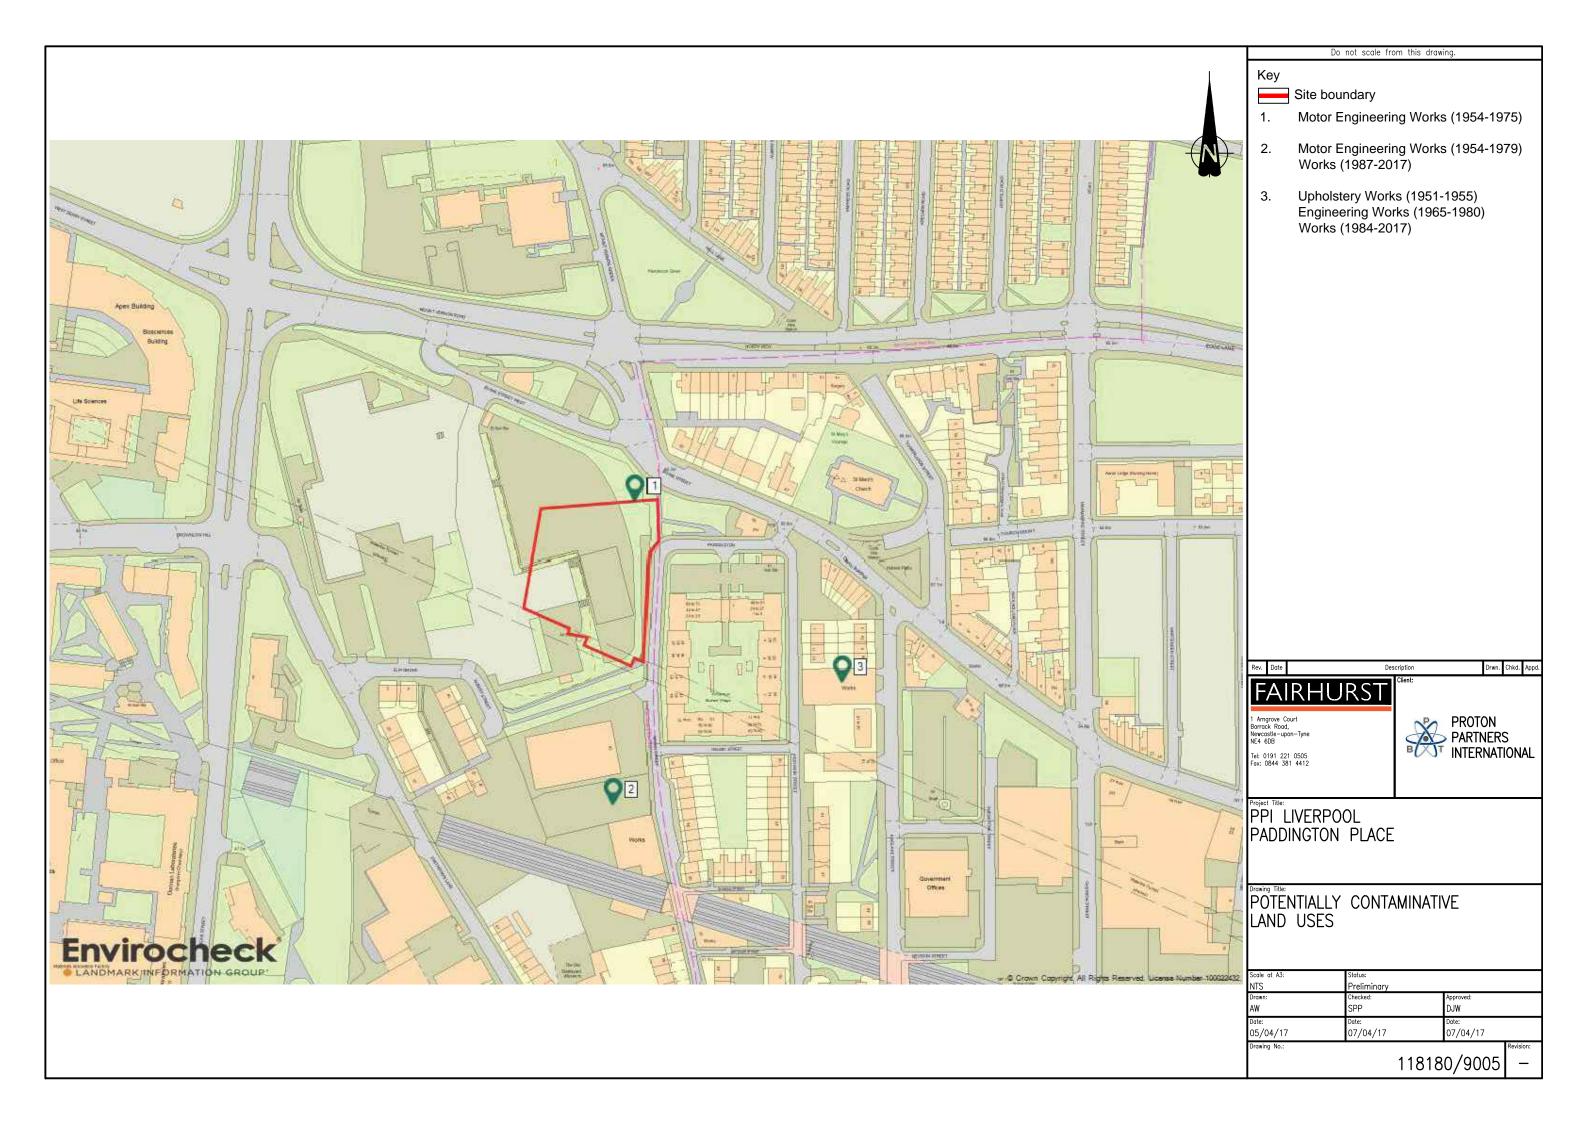

# 4.3 Site History

Assessment of the historical development of the site has been based on the review of historic Ordnance Survey maps dated 1849 to 2017. The findings of this review are summarised in Table 1 and extracts from the historic maps are reproduced in Appendix 2. The location of potentially contaminative former land uses, on and in close proximity to the site, are summarised on Drawing No. 118180/9003, Appendix 1.

# On Site

Motor Engineering Works (north east corner, 1954-1975)

# Off Site within 500m

- Modelling Shed (73m south, 1891)
- Cabinet Works (94m north, 1908)
- Lybro Works / Clothing Factory (107m north, 1927-1979)
- Furniture Factory (17m north, 1954-1955)
- Warehouse (11m north, 1954-1955)
- Cabinet Factory (13m north, 1954-1955)
- Upholstery Works (112m south east, 1954-1955)
- Motor Engineering Works (80m south, 1954-1993)
- Builder's Yard (145m south, 1954-1993)
- Pre-cast concrete works (178m south, 1954-1955)
- Furniture Factory (159m south, 1954-1993)
- Upholstery Works (112m north west, 1954-1955)
- Factory (144m north west, 1954-1955)
- Steel Scaffold Yard (192m north west, 1954-1955)
- Garage (212m north west, 1954-1978)
- Factory (194m west, 1954-1955)
- Works (173m north west, 1954-1955)
- Road Transport Depot (249m north west, 1954-1970)
- Warehouse (239m south east, 1954-1955)
- Printing Works (249m south east, 1954-1975)
- Engineering Works (112m east, 1964-1993)
- Demolition Yard (192m north west, 1965-1993)
- Corporation Depot (163m south west, 1975-1993)
- Garage (154m north west, 1987-1993)
- Builder's Yard (141m north west, 1993)

**Table 4 – Potentially Contaminative Land Sources** 

| Map<br>Ref. | Historic Land Use       | Distance (m) | Direction | From | То   |  |
|-------------|-------------------------|--------------|-----------|------|------|--|
| 1.          | Engineering Works       | Onsite       | NW        | 1954 | 1975 |  |
| 2.          | Motor Engineering Works | 80           | S         | 1954 | 1979 |  |
| ۷.          | Works                   | 00           | 3         | 1987 | 2017 |  |

| Map<br>Ref. | Historic Land Use | Distance<br>(m) | Direction | From | То   |
|-------------|-------------------|-----------------|-----------|------|------|
|             | Upholstery Works  | 112             |           | 1951 | 1955 |
| 3.          | Engineering Works |                 | SE        | 1965 | 1980 |
|             | Works             |                 |           | 1984 | 2017 |

# **Drawings**

| Drawing Ref. | Revision | Originator | Title                                                                     |  |
|--------------|----------|------------|---------------------------------------------------------------------------|--|
| 118180/9001  | -        | Fairhurst  | Site Location                                                             |  |
| 118180/9002  |          | Fairhurst  | Site Boundary and Building Footprint (Option 2F)                          |  |
| 118180/9005  | -        | Fairhurst  | Potentially Current / Historic Contaminative<br>Land Uses and Constraints |  |
| 118180/9006  | -        | Fairhurst  | Preliminary Site Conceptual Model                                         |  |