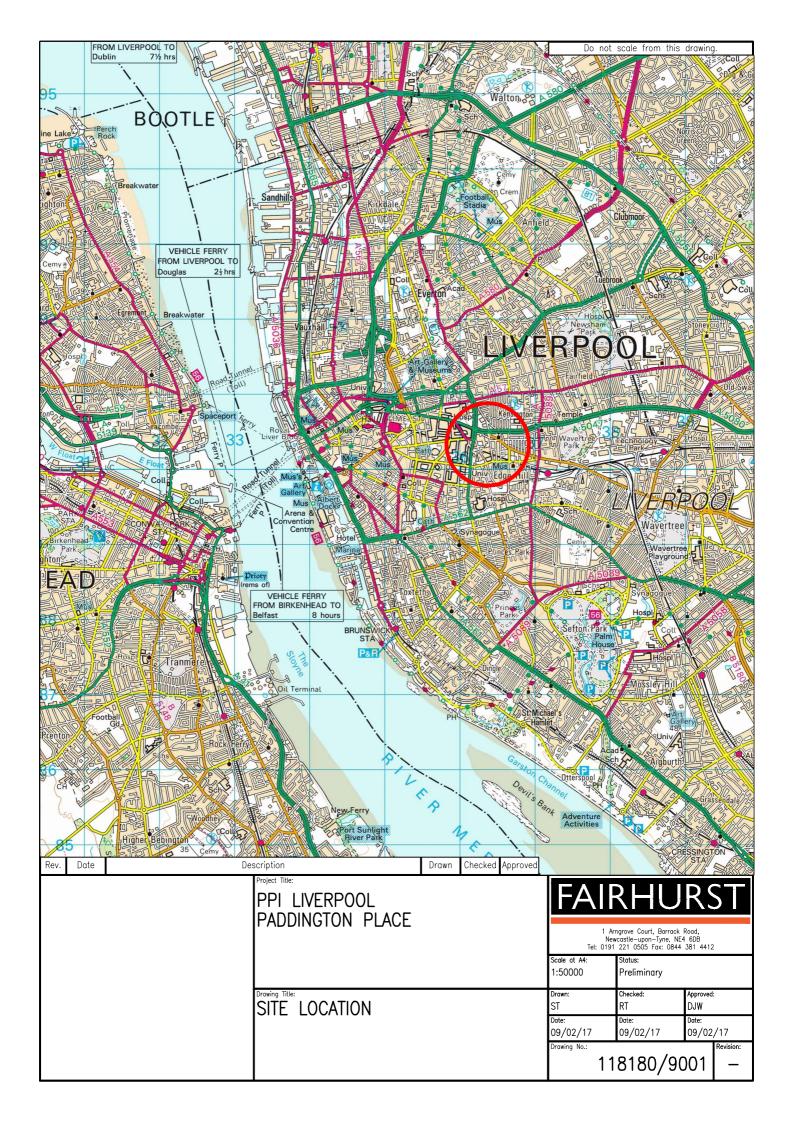

## 4.1 Location and Description

The site, at approximate National Grid Reference SJ 363 903, is located at Mason Street, Edge Hill, Liverpool as shown in Drawing No. 118180/9001.

The roughly square shaped area of land covers an area of approximately 5.0 hectares. The site predominantly comprises hardstanding associated with the tennis court and yard of the former school.

# **Drawings**

| Drawing Ref. | Revision | Originator | Title                                                                     |  |
|--------------|----------|------------|---------------------------------------------------------------------------|--|
| 118180/9001  | -        | Fairhurst  | Site Location                                                             |  |
| 118180/9002  |          | Fairhurst  | Site Boundary and Building Footprint (Option 2F)                          |  |
| 118180/9005  | -        | Fairhurst  | Potentially Current / Historic Contaminative<br>Land Uses and Constraints |  |
| 118180/9006  | -        | Fairhurst  | Preliminary Site Conceptual Model                                         |  |