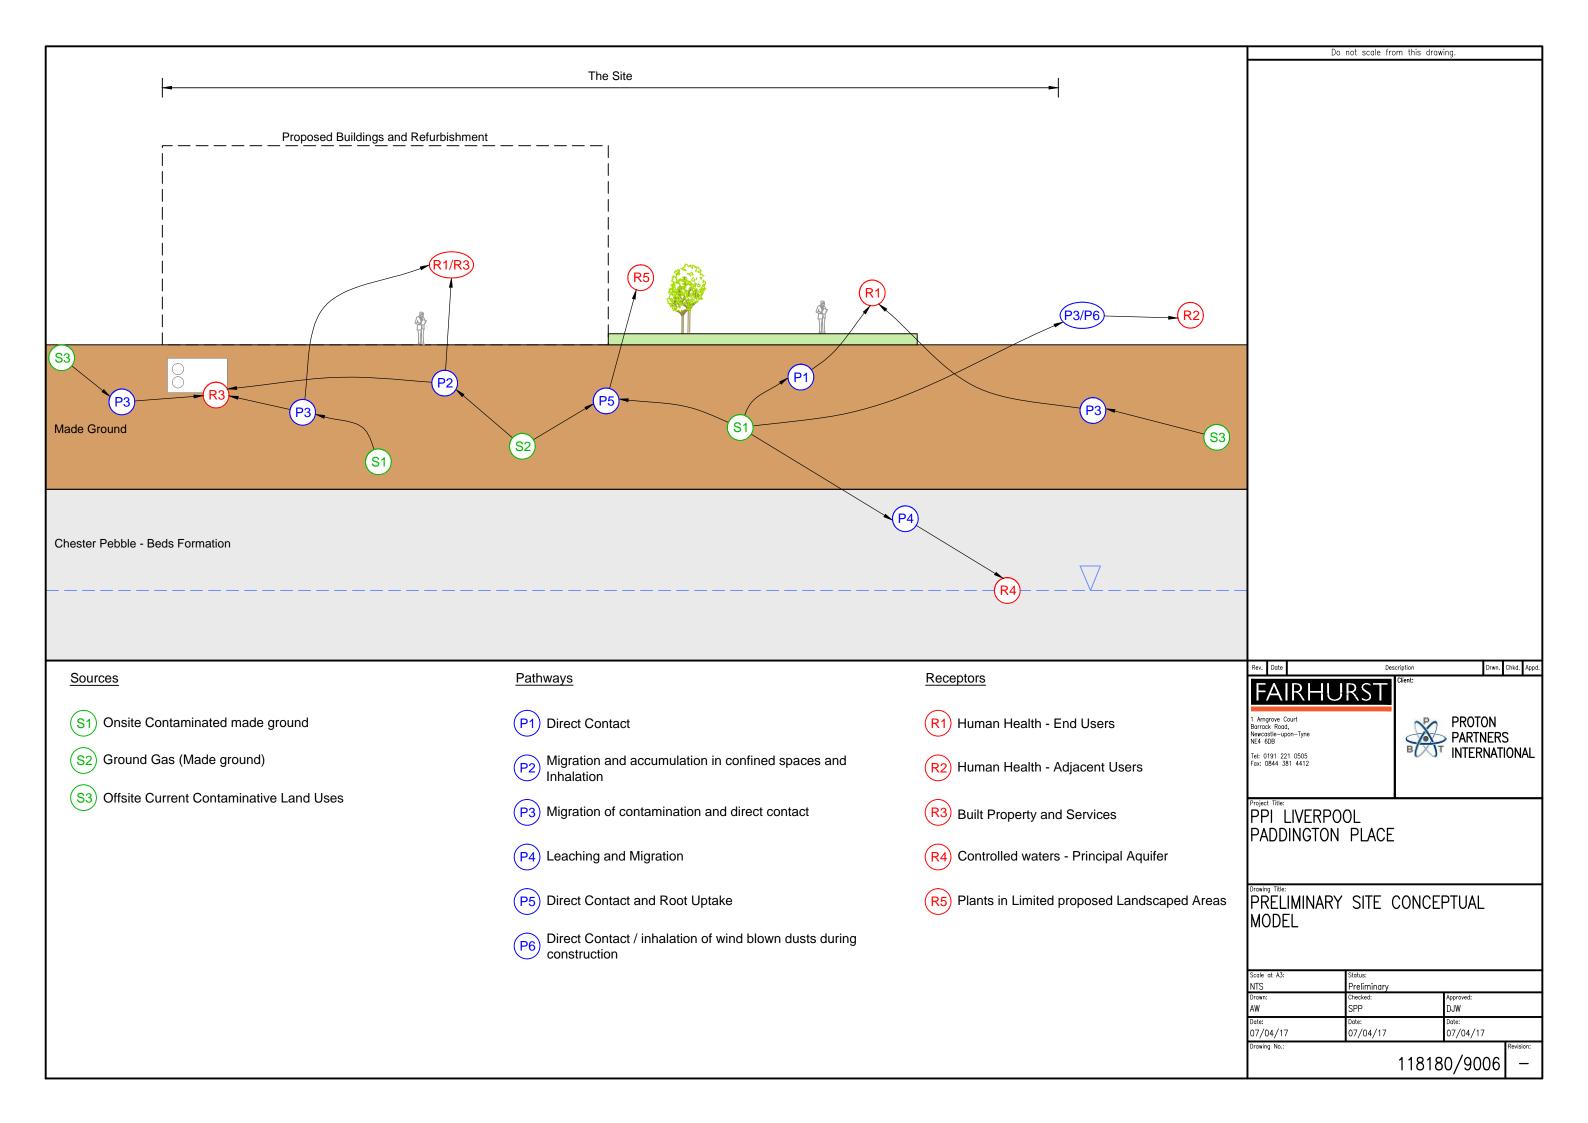

# 5.0 PRELIMINARY CONCEPTUAL MODEL & QUALITATIVE RISK ASSESSMENT

A preliminary site conceptual model is formed by presenting all identified and suspected sources, pathways and receptors identified (or suspected) during the desk study taking into consideration the site end use. These are presented in the following sections and summarised in Drawing No. 118180/9006, Appendix 1. The principles of environmental risk assessment are presented in Appendix 8.

# **Drawings**

| Drawing Ref. | Revision | Originator | Title                                                                     |  |
|--------------|----------|------------|---------------------------------------------------------------------------|--|
| 118180/9001  | -        | Fairhurst  | Site Location                                                             |  |
| 118180/9002  |          | Fairhurst  | Site Boundary and Building Footprint (Option 2F)                          |  |
| 118180/9005  | -        | Fairhurst  | Potentially Current / Historic Contaminative<br>Land Uses and Constraints |  |
| 118180/9006  | -        | Fairhurst  | Preliminary Site Conceptual Model                                         |  |