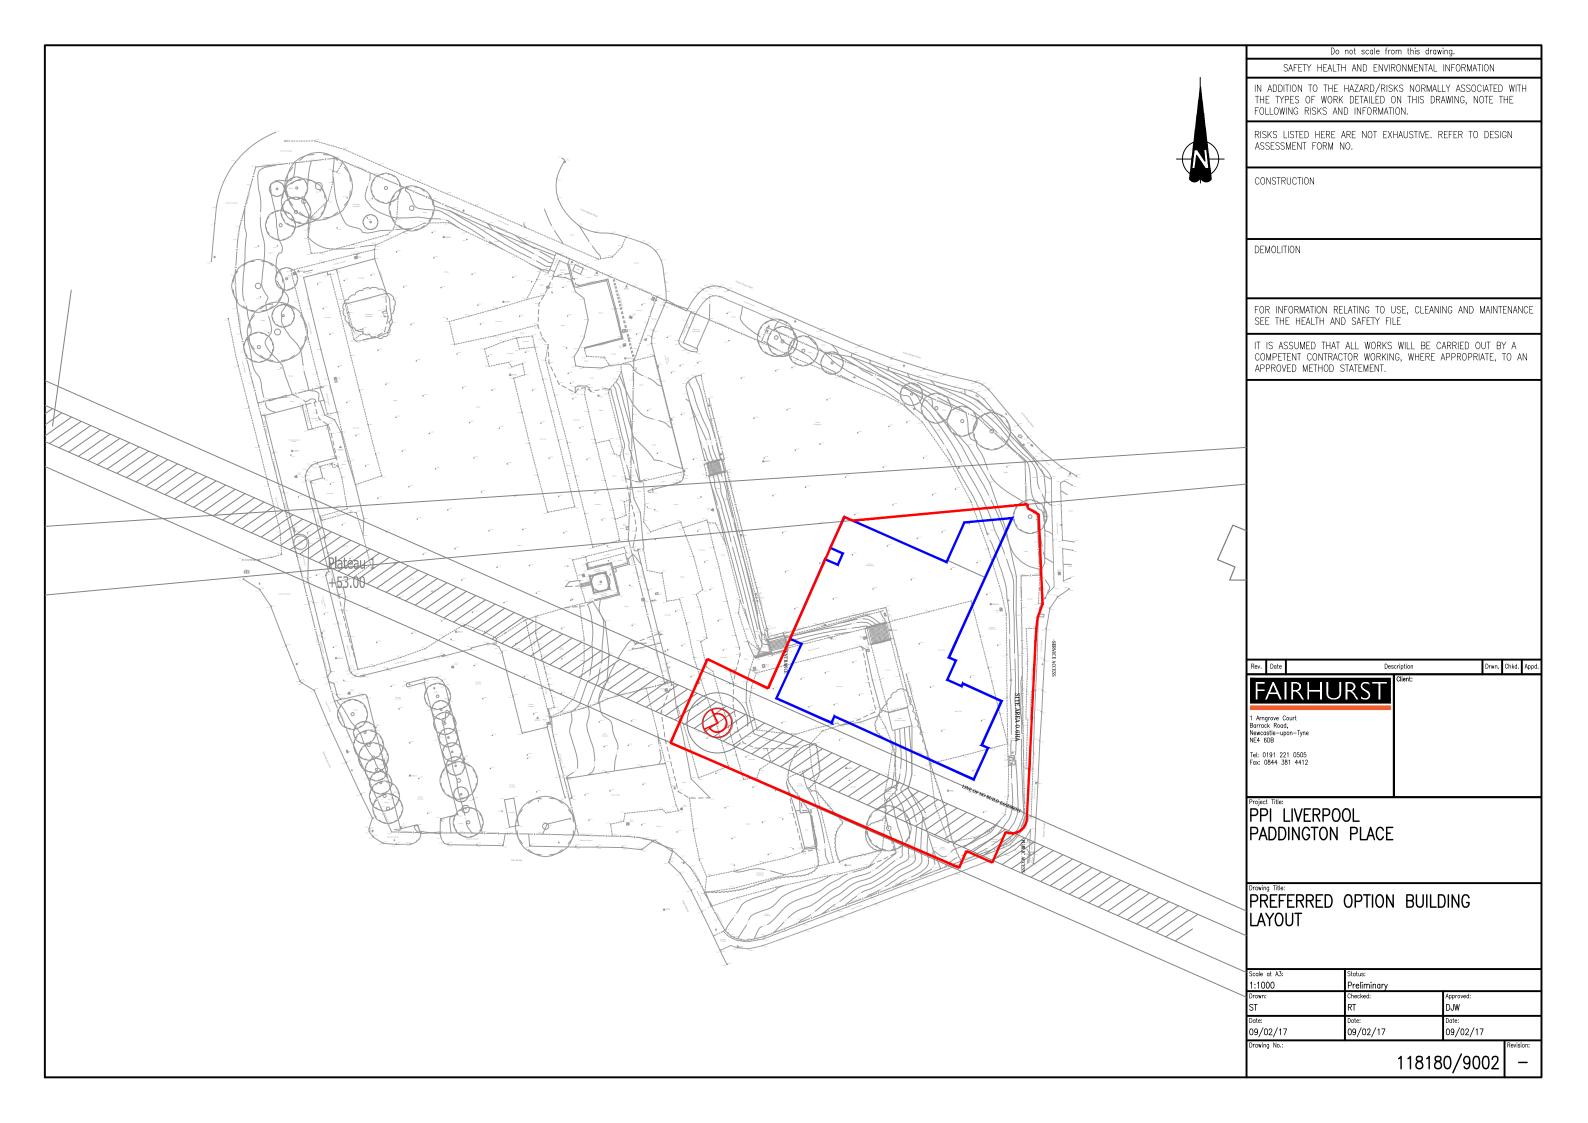

# 4.2 Topography

Ground levels within the site are generally flat lying, with an upper terrace in the north and a lower level in the south. Highest levels within the site are 60.5m AOD in the north east corner and the lowest is 57m AOD in the south. A low landscape slope with steps intersects the two level plateau areas associated with the former school yard and tennis court areas. A topographic survey undertaken by L&M Survey Services for the project is presented in Drawing 118180/9002, Appendix 1.

# **Drawings**

| Drawing Ref. | Revision | Originator | Title                                                                     |  |
|--------------|----------|------------|---------------------------------------------------------------------------|--|
| 118180/9001  | -        | Fairhurst  | Site Location                                                             |  |
| 118180/9002  |          | Fairhurst  | Site Boundary and Building Footprint (Option 2F)                          |  |
| 118180/9005  | -        | Fairhurst  | Potentially Current / Historic Contaminative<br>Land Uses and Constraints |  |
| 118180/9006  | -        | Fairhurst  | Preliminary Site Conceptual Model                                         |  |