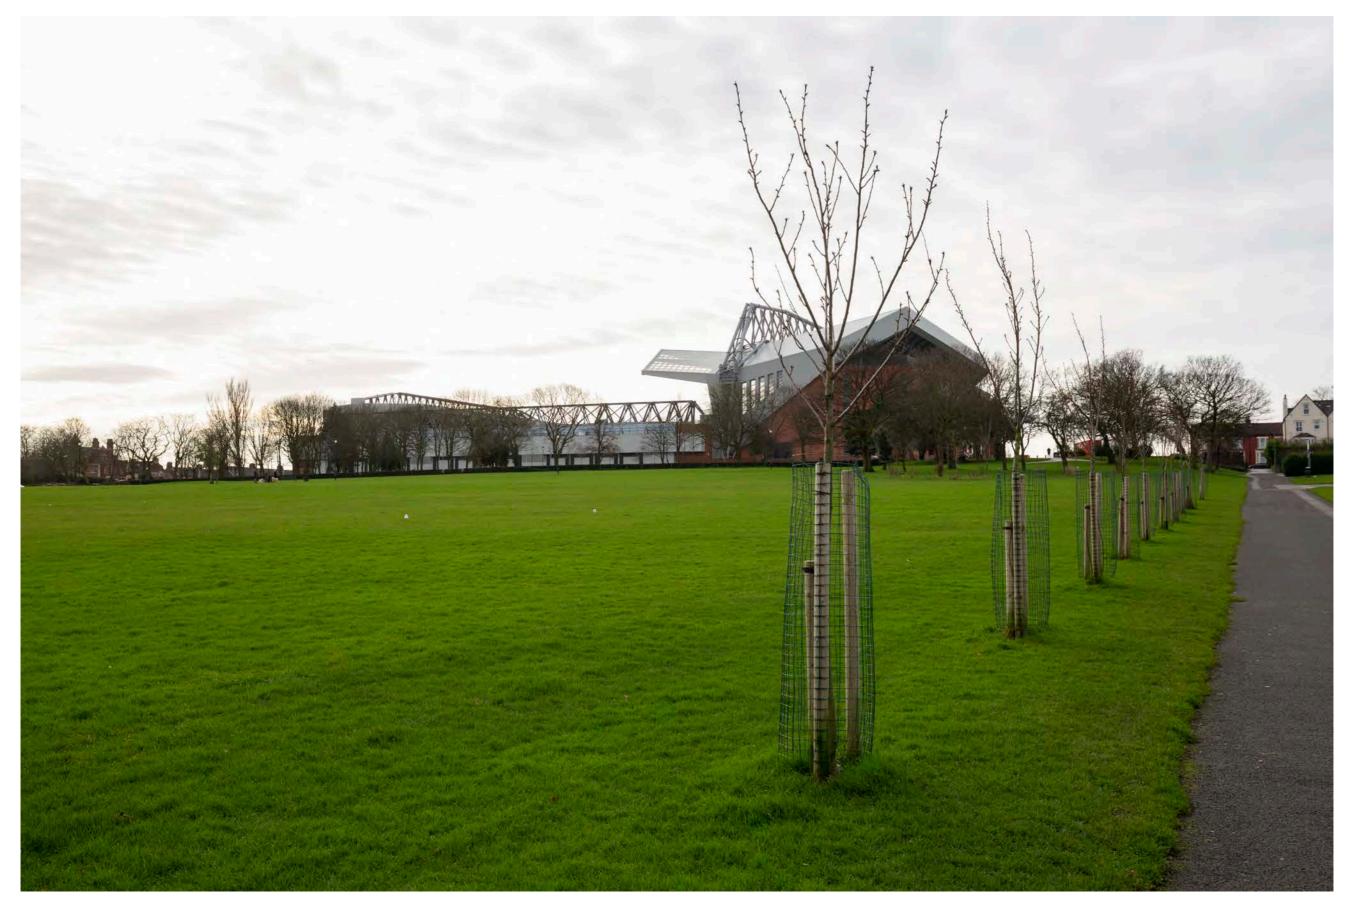

# VIEWPOINT 2 | PROPOSED - CURRENT APPLICATION | UTTING AVENUE/PRIORY ROAD PHOTOMONTAGE VIEW