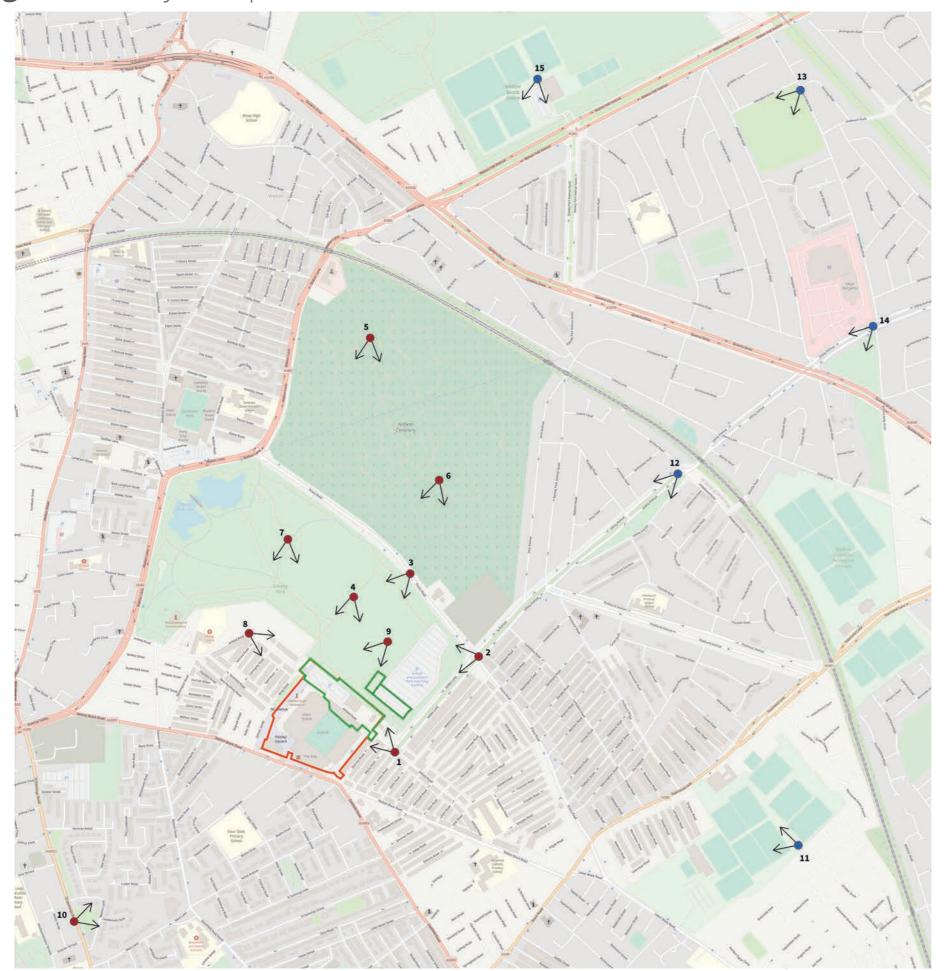

# **Appendix 7.4: Viewpoints and Photomontages**

Figure 7.9 Key Viewpoints

The Site

Wireline photomontage

Fully rendered photomontage

Photomontage viewpoints:

Viewpoint 1: View north west from Anfield Road.

Viewpoint 2: View west from Utting Avenue/Priory Road junction.

Viewpoint 3: View south west from Priory Road.

Viewpoint 4: View south from Stanley Park (south).

Viewpoint 5: View south from Anfield Cemetery (north).

Viewpoint 6: View south from Anfield Cemetery (south).

Viewpoint 7: View south from Stanley Park (north).

Viewpoint 8: View south east from Anfield Road.

Viewpoint 9: View south west from Stanley Park.

Viewpoint 10: View north east from St Domingo Road.

#### 'Wireline' photomontage viewpoints:

Viewpoint 11: View north west from Anfield Sports and Community Centre/Edinburgh Park.

Viewpoint 12: View south west from Utting Avenue (south).

Viewpoint 13: View south west from Abingdon Road playing fields.

Viewpoint 14: View south west from Utting Avenue (north).

Viewpoint 15: View south from Walton Hall Park and Walton Sports Centre