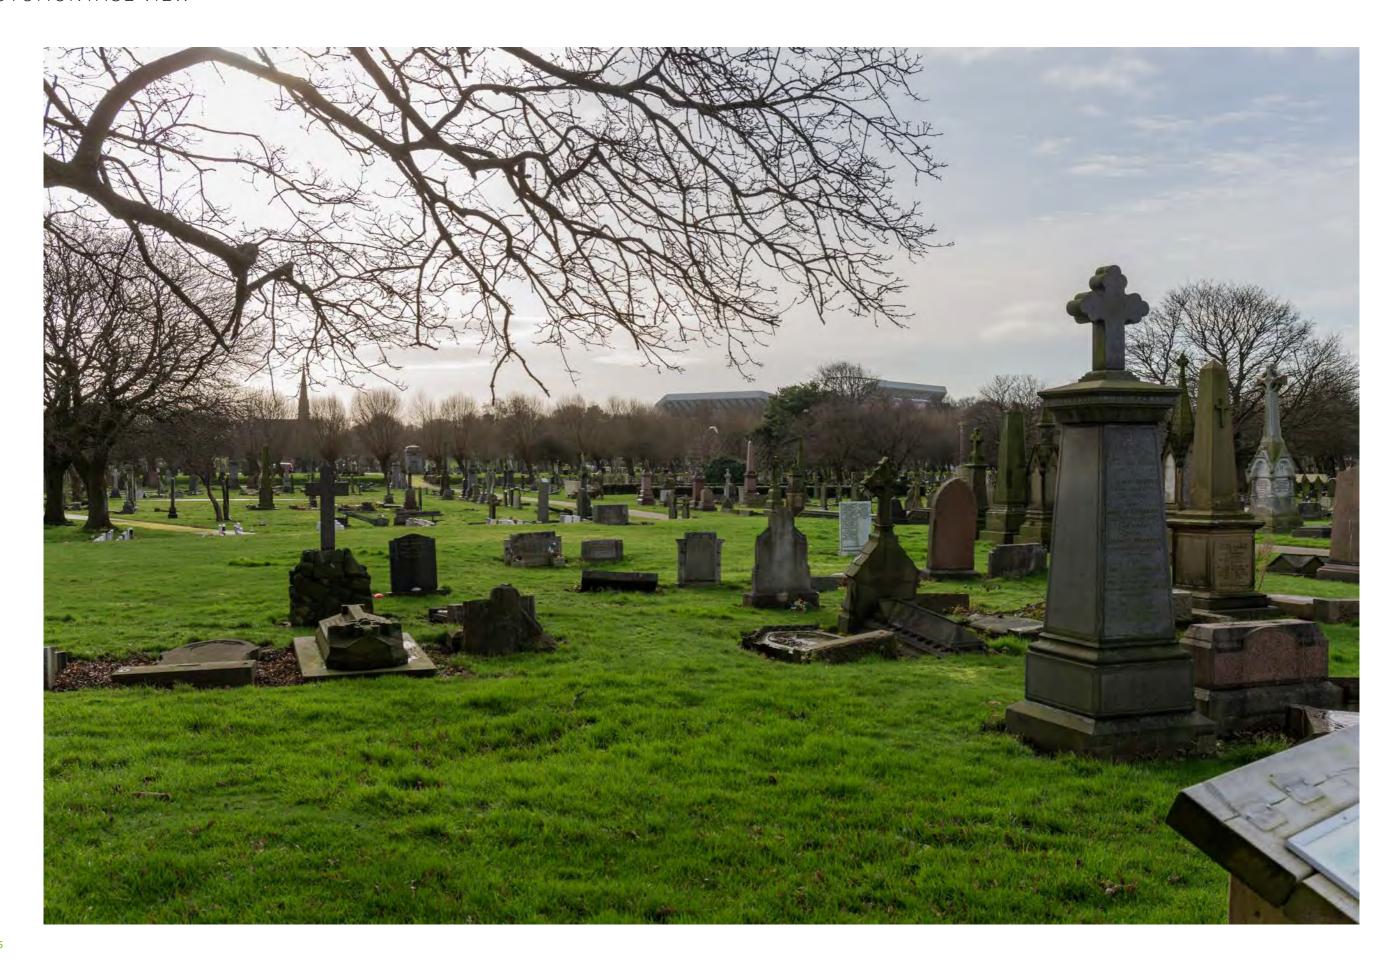

# VIEWPOINT 6 | PROPOSED - CURRENT APPLICATION | ANFIELD CEMETERY (SOUTH) PHOTOMONTAGE VIEW