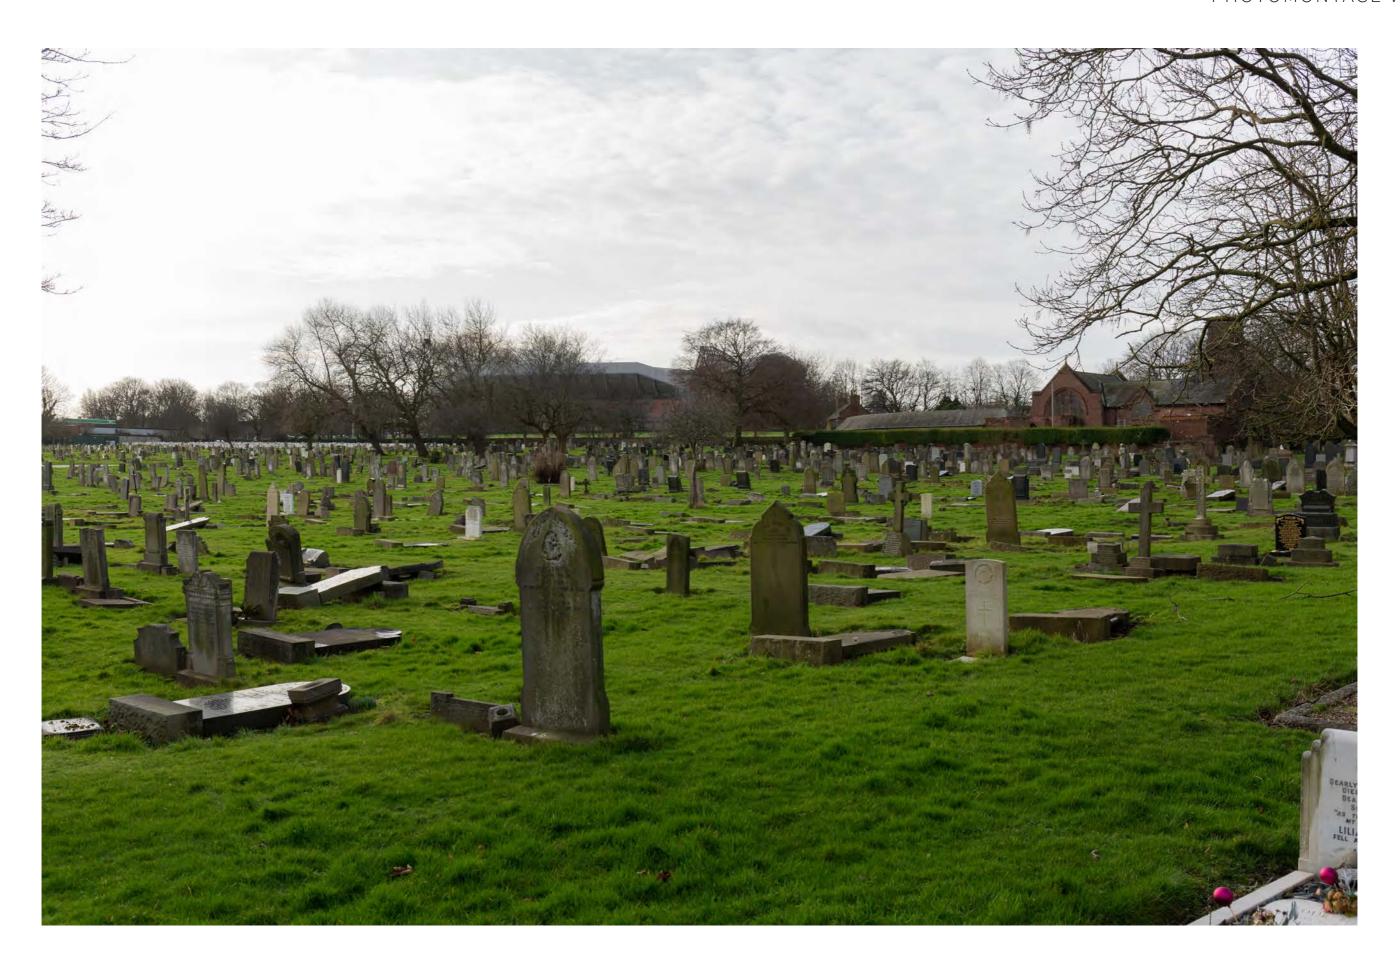

# VIEWPOINT 6 | PROPOSED - CURRENT APPLICATION | ANFIELD CEMETERY (SOUTH) PHOTOMONTAGE VIEW