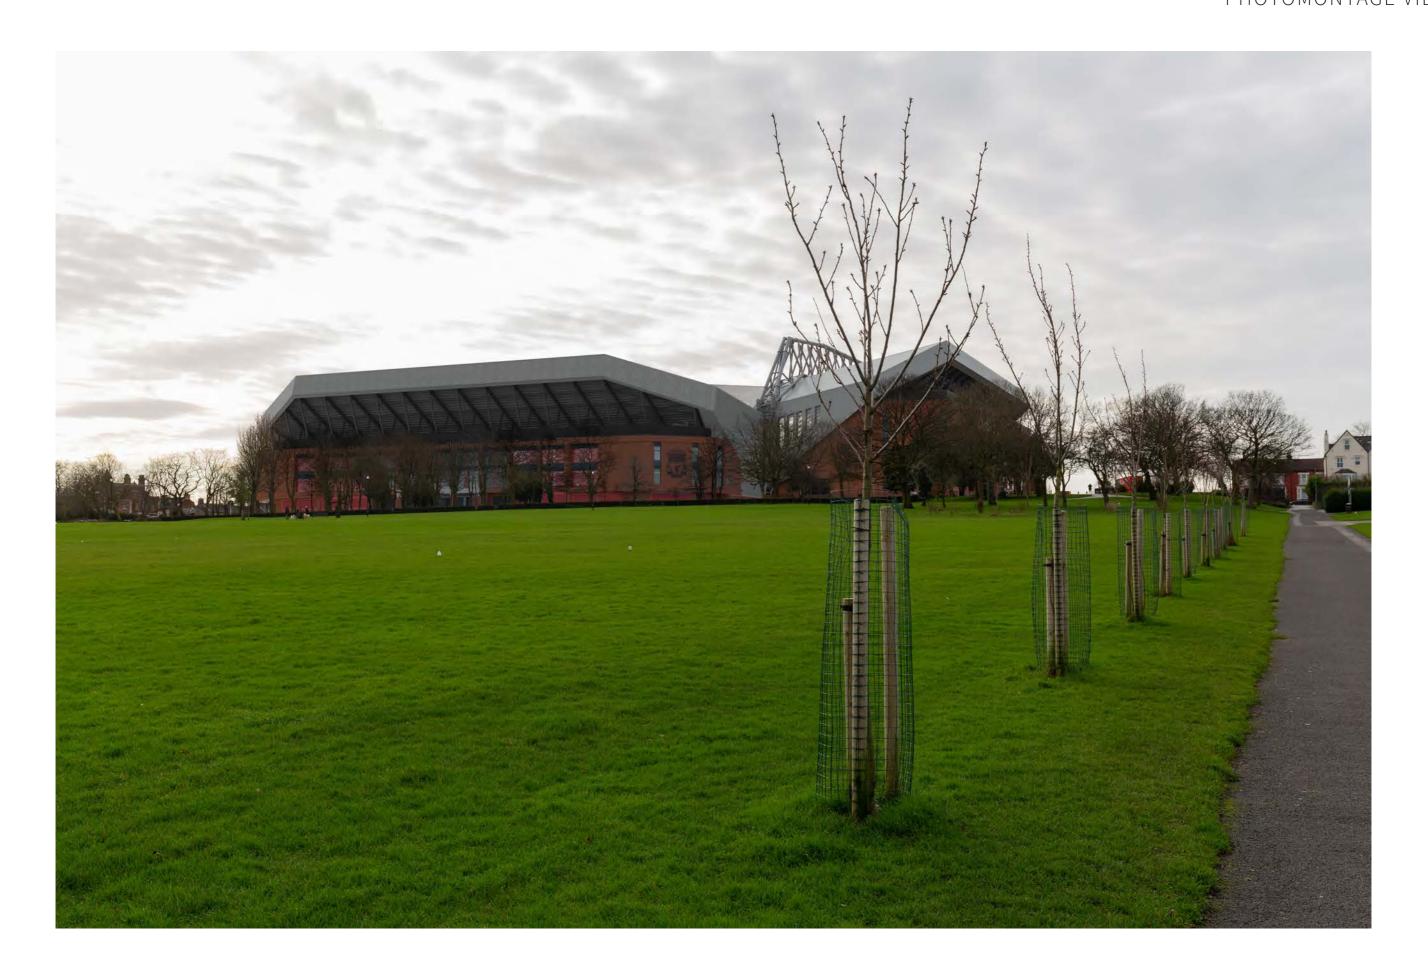

# VIEWPOINT 4 | PROPOSED - CURRENT APPLICATION | STANLEY PARK (SOUTH) PHOTOMONTAGE VIEW