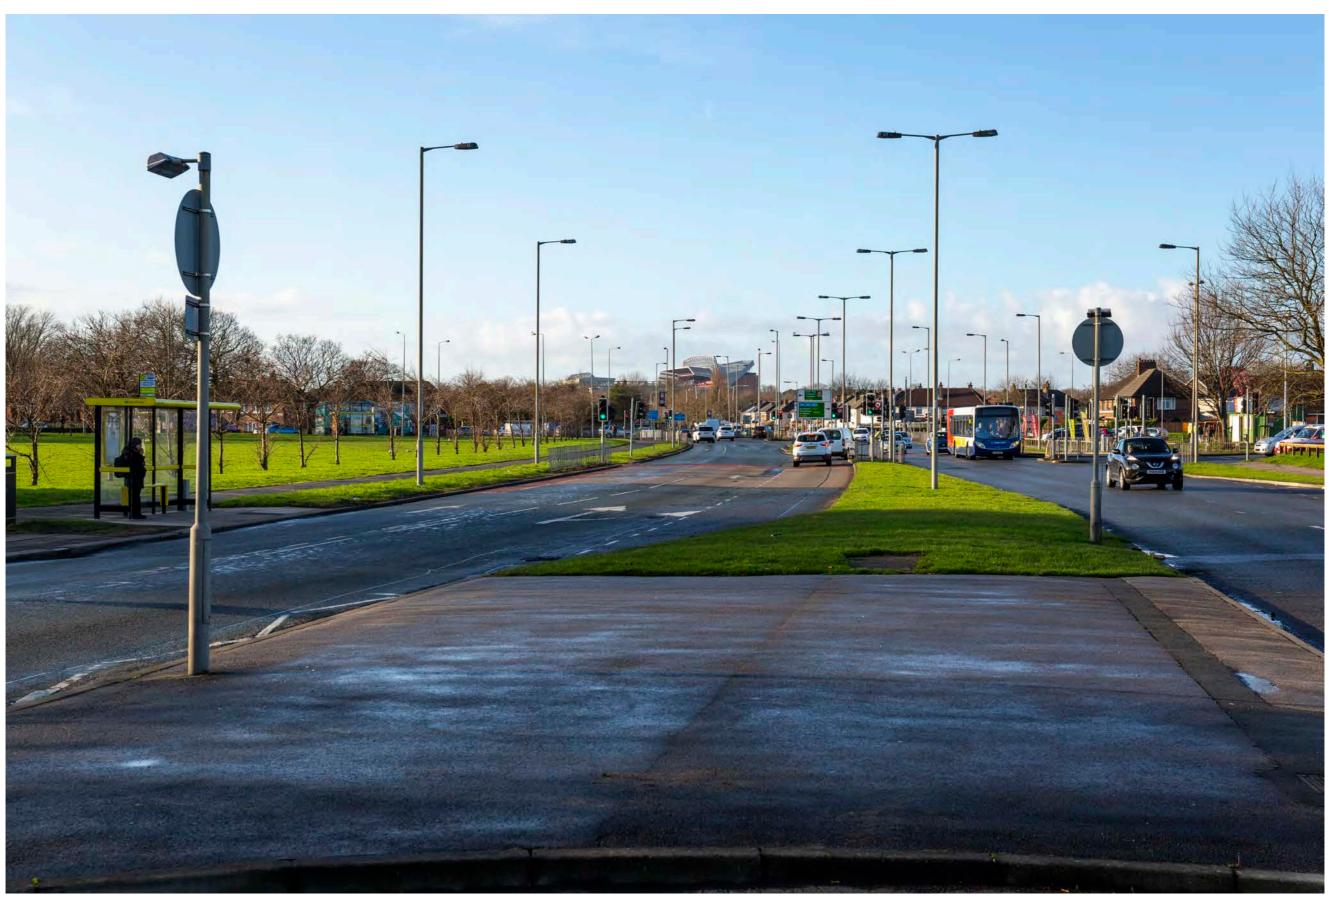

# VIEWPOINT 12 | BASELINE | UTTING AVENUE (SOUTH)

VIEW 12: VIEW SOUTH WEST FROM UTTING AVENUE (SOUTH)