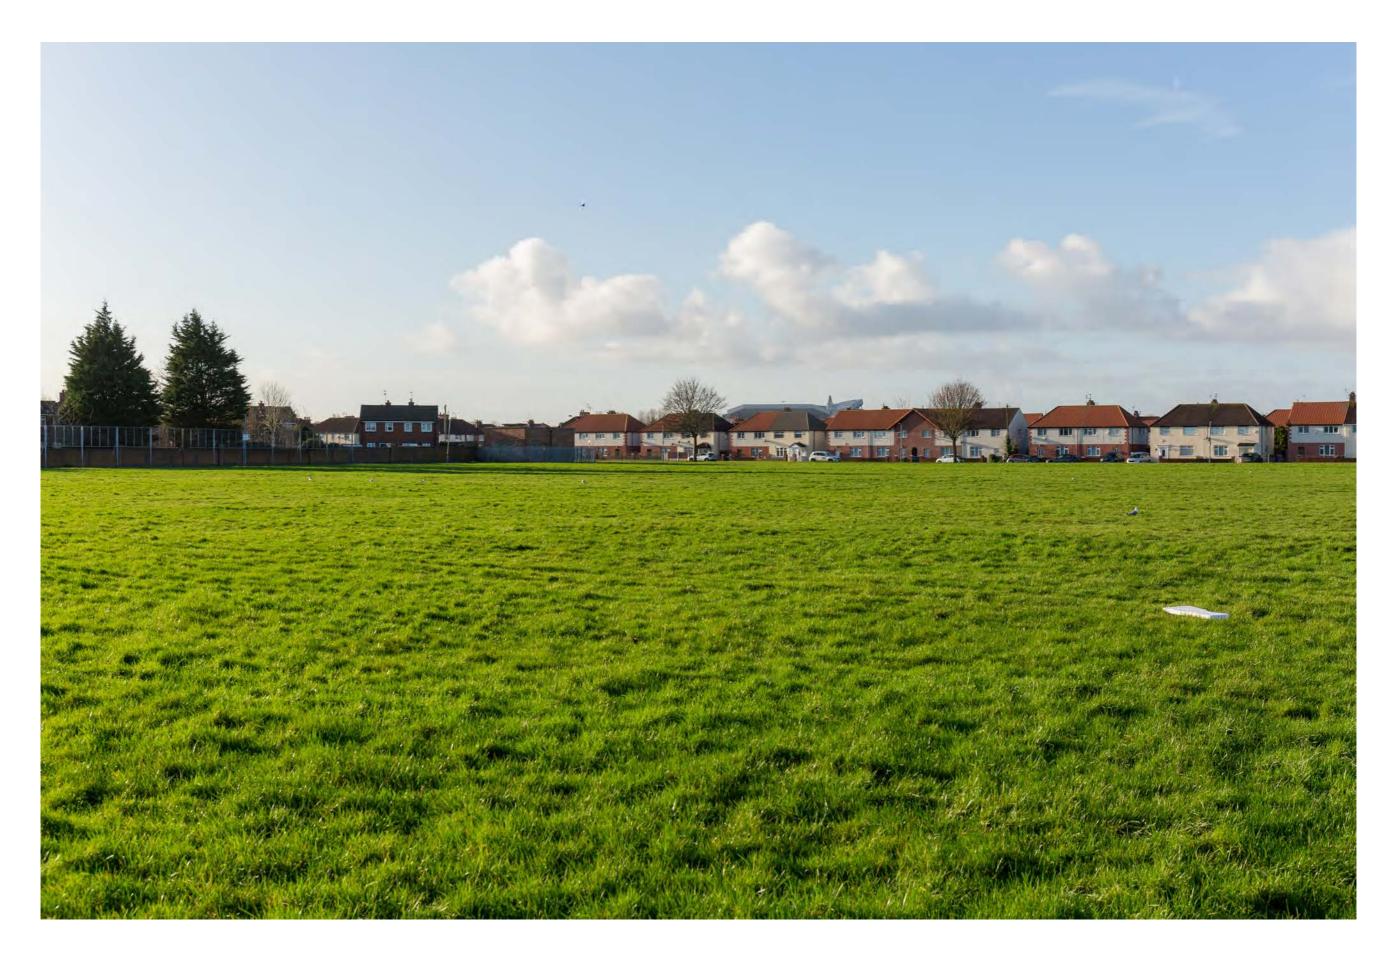

### **VIEWPOINT 13 | PROPOSED - CURRENT APPLICATION | ABINGDON PLAYING FIELDS** PHOTOMONTAGE VIEW

VIEW 14: VIEW SOUTH WEST FROM UTTING AVENUE (NORTH).