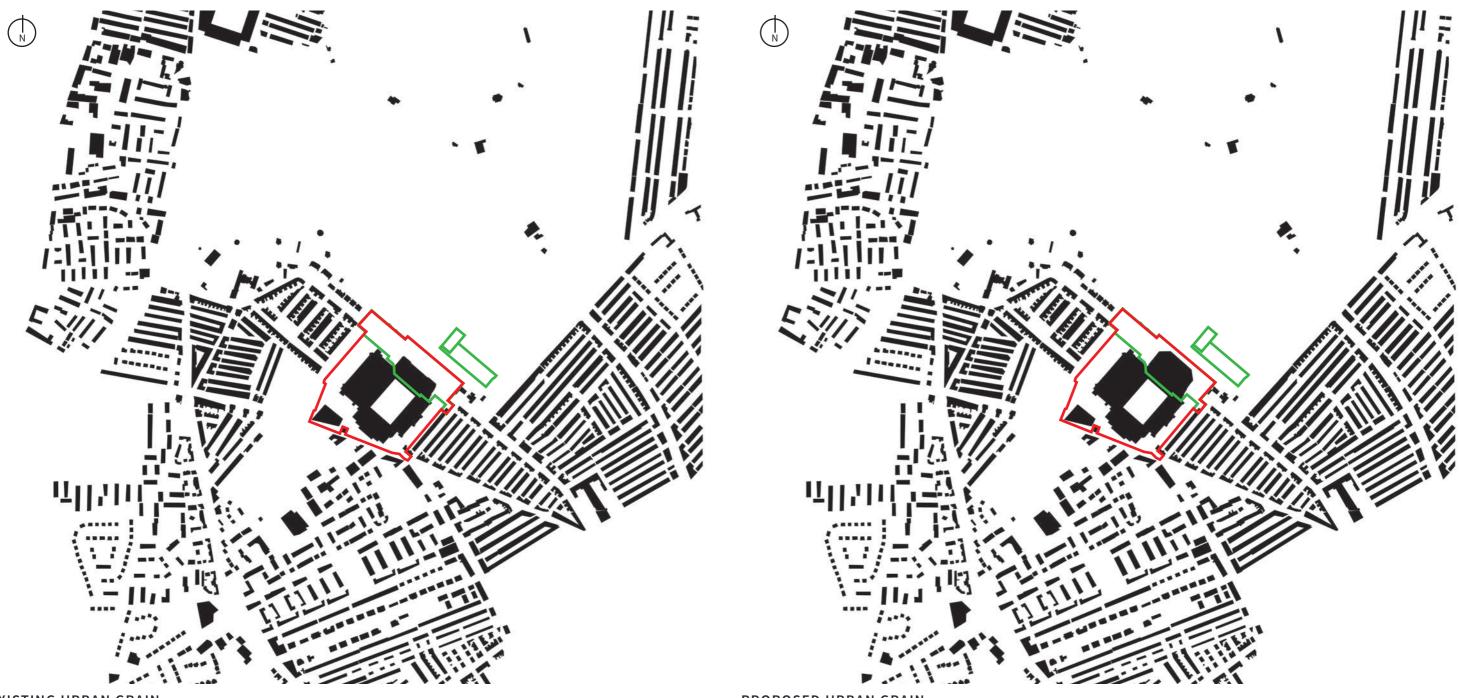

## Figure 7.4 Urban Grain

PROPOSED URBAN GRAIN

EXISTING URBAN GRAIN

Application Boundary 6.73ha

Construction works area 2.64ha