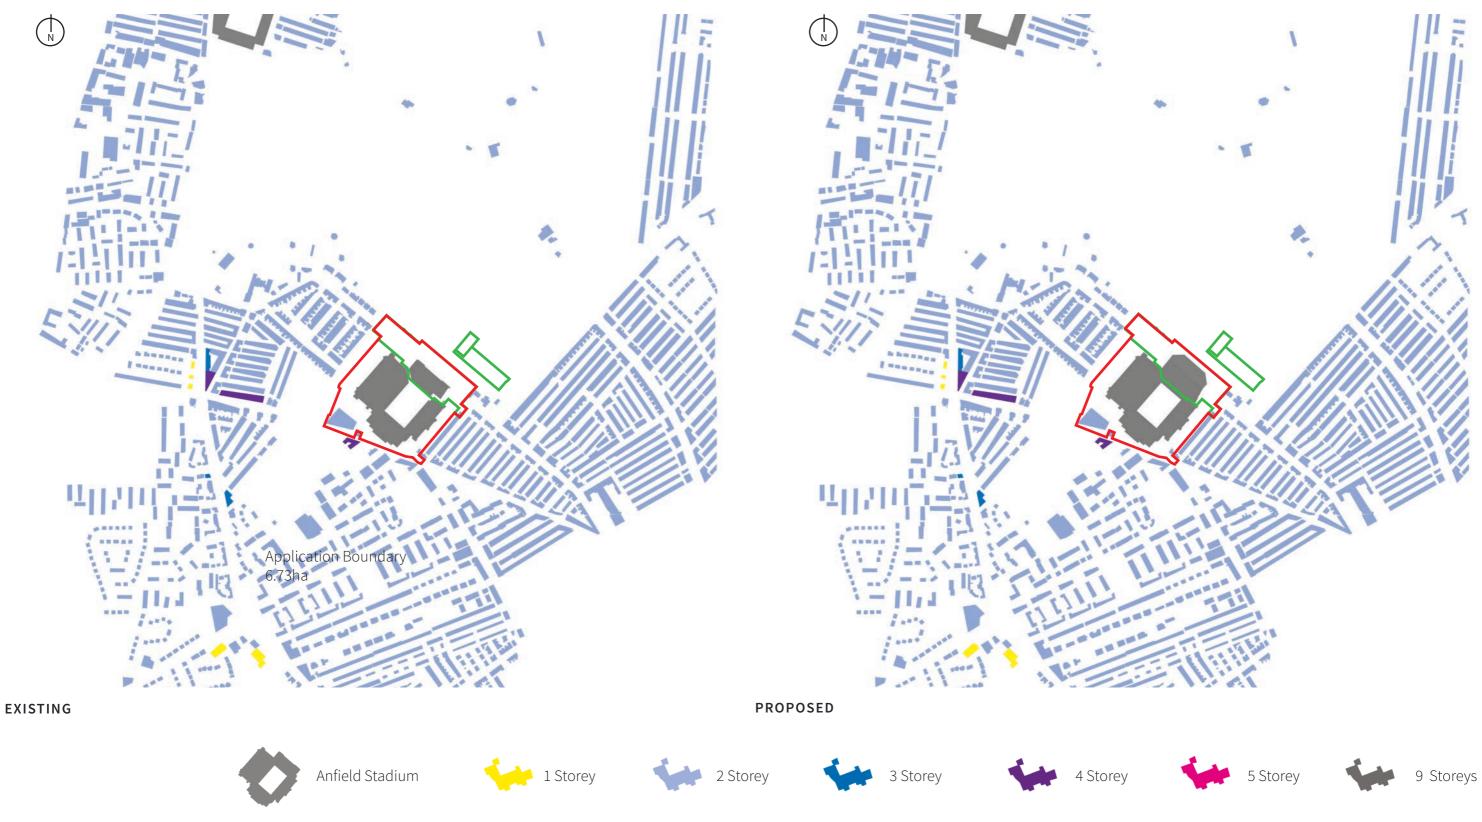

#### Figure 7.5 Scale, Massing and Height

Application Boundary 6.73ha

Construction works area 2.64ha