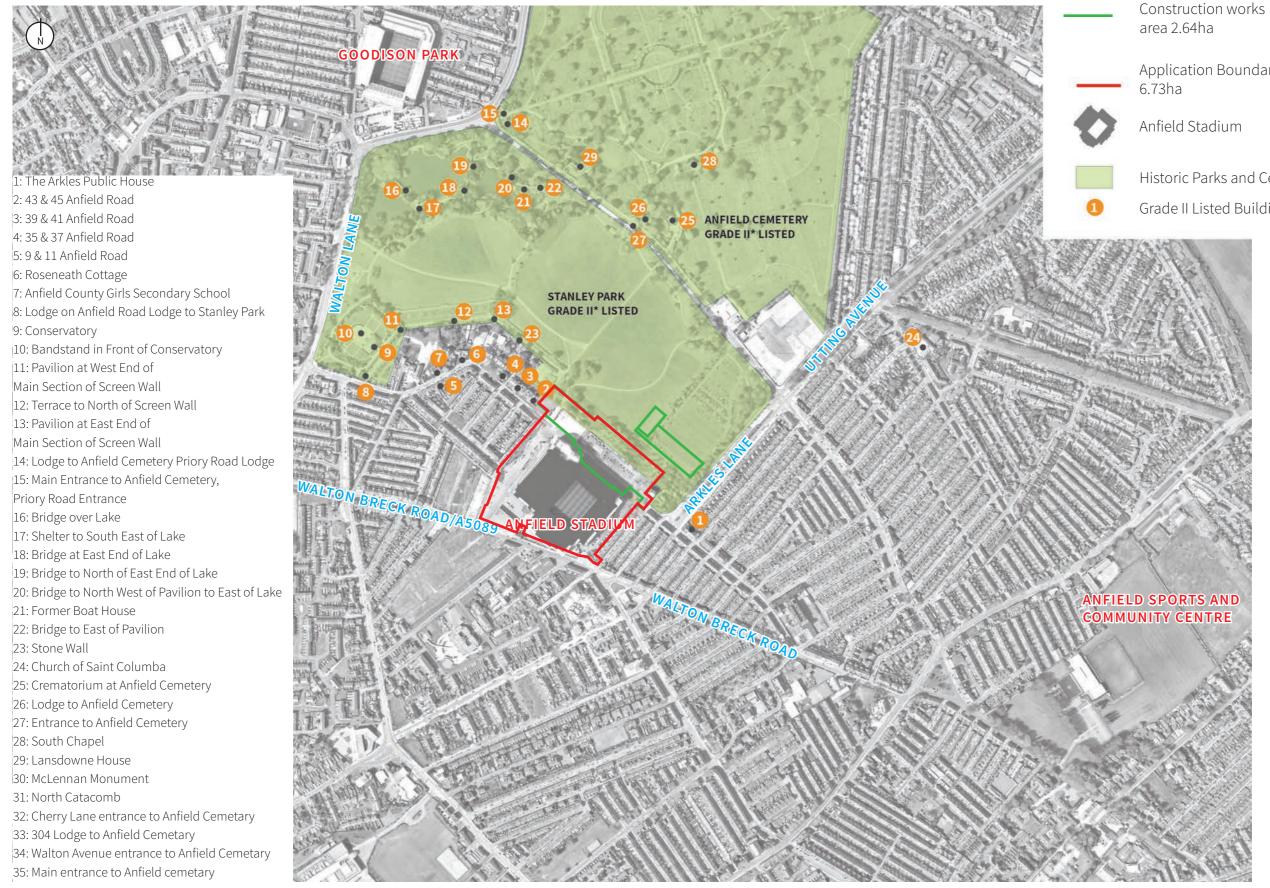

#### Figure 7.2 Heritage Designations

Application Boundary

Historic Parks and Cemetery

Grade II Listed Buildiongs