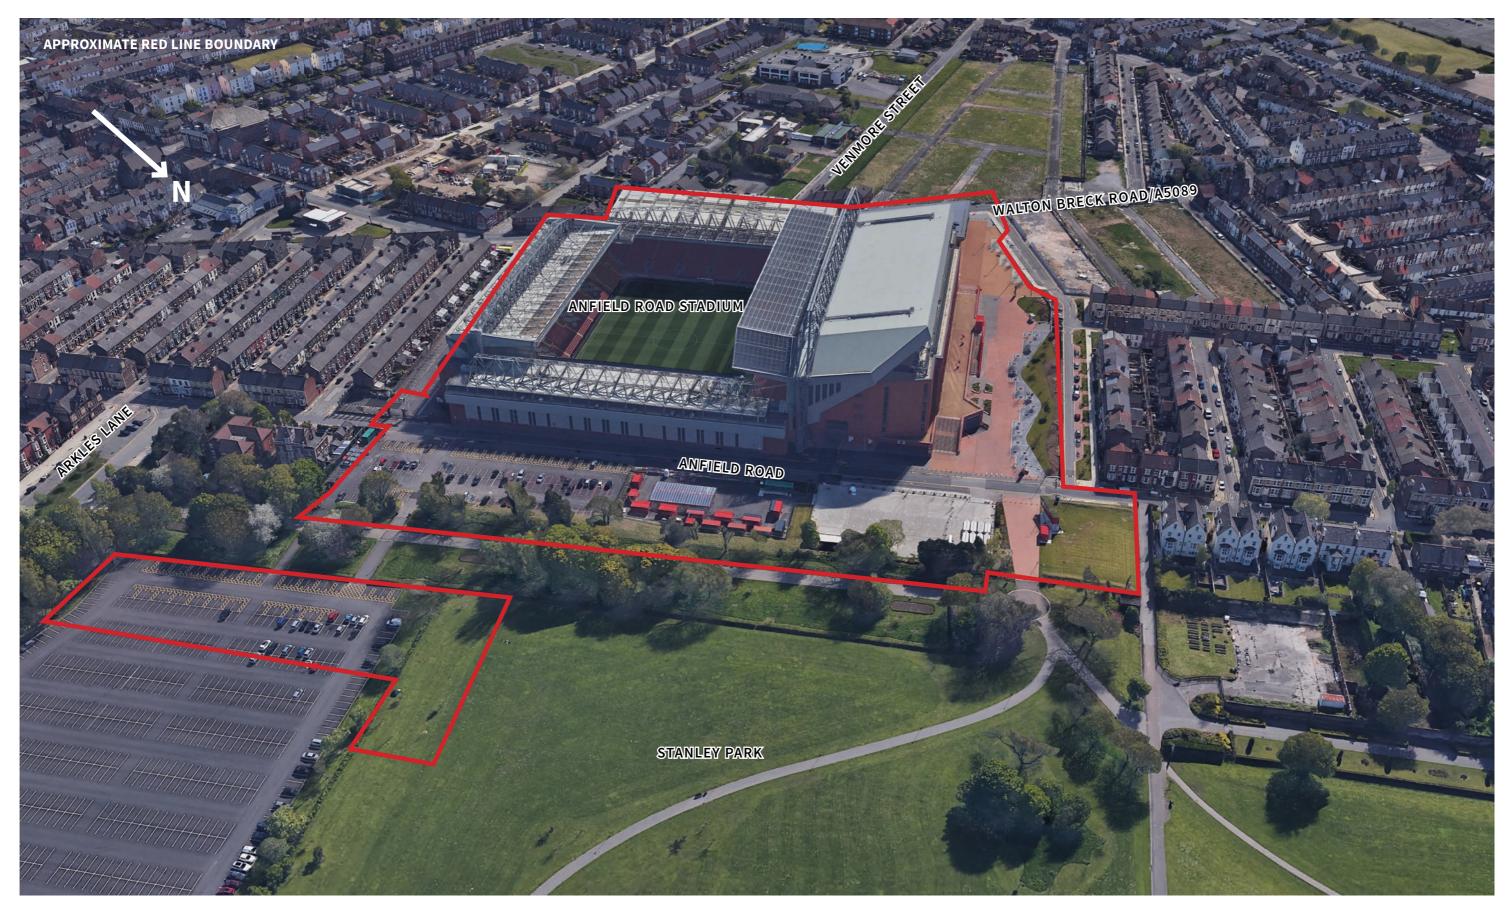

oundary 6.73ha

Construction works area 2.64ha



Approximate townscape study area

#### Figure 7.2 Heritage Designations



Application Boundary

Historic Parks and Cemetery

Grade II Listed Buildiongs

#### Figure 7.3 Townscape/Landscape Character





**PLANIT-IE** 

## Figure 7.4 Urban Grain



PROPOSED URBAN GRAIN

EXISTING URBAN GRAIN

Application Boundary 6.73ha

Construction works area 2.64ha

#### Figure 7.5 Scale, Massing and Height



Application Boundary 6.73ha

Construction works area 2.64ha

## Figure 7.6 Movement and Linkages



EXISTING MOVEMENT (MATCH DAY)

## Figure 7.7 Public Open Space



- Construction works area
- Application Boundary 6.73ha
- New public realm associated with the stadium expansion
- Neighbourhood spaces/ cleared sites

#### Figure 7.8 Site Character



Application Boundary 6.73ha

Construction works area 2.64ha