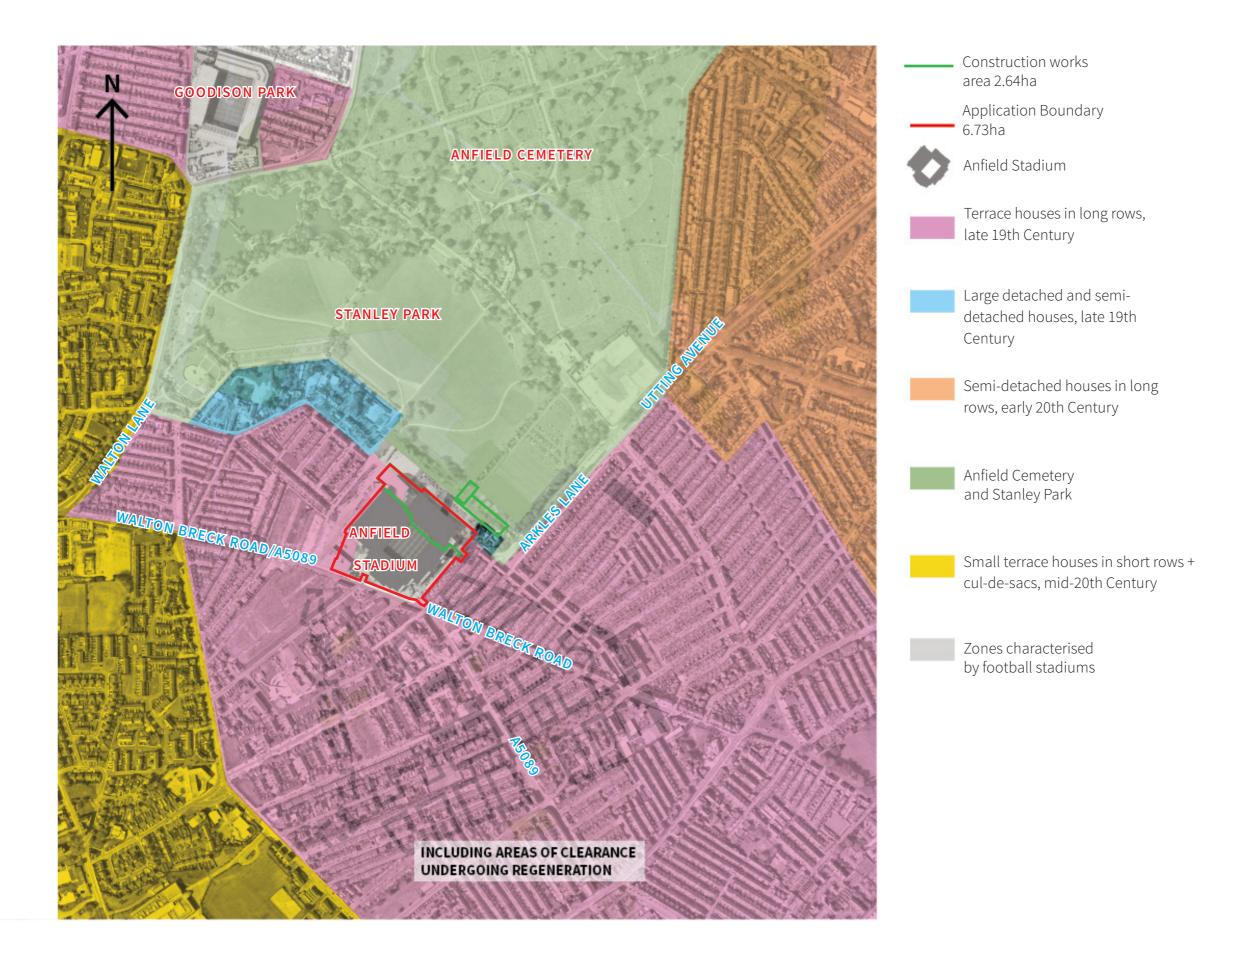

Appendix 7.3: Diagrams



# **Figure 7.1** Site location plan /Townscape Study Area



#### Key



Application Boundary 6.73ha

Construction works area 2.64ha



Approximate townscape study area

#### Figure 7.2 Heritage Designations



Application Boundary

Historic Parks and Cemetery

Grade II Listed Buildiongs

#### Figure 7.3 Townscape/Landscape Character





**PLANIT-IE** 

## Figure 7.4 Urban Grain



PROPOSED URBAN GRAIN

EXISTING URBAN GRAIN

Application Boundary 6.73ha

Construction works area 2.64ha

#### Figure 7.5 Scale, Massing and Height



Application Boundary 6.73ha

Construction works area 2.64ha

## Figure 7.6 Movement and Linkages



EXISTING MOVEMENT (MATCH DAY)

## Figure 7.7 Public Open Space



- Construction works area
- Application Boundary 6.73ha
- New public realm associated with the stadium expansion
- Neighbourhood spaces/ cleared sites

#### Figure 7.8 Site Character



Application Boundary 6.73ha

Construction works area 2.64ha