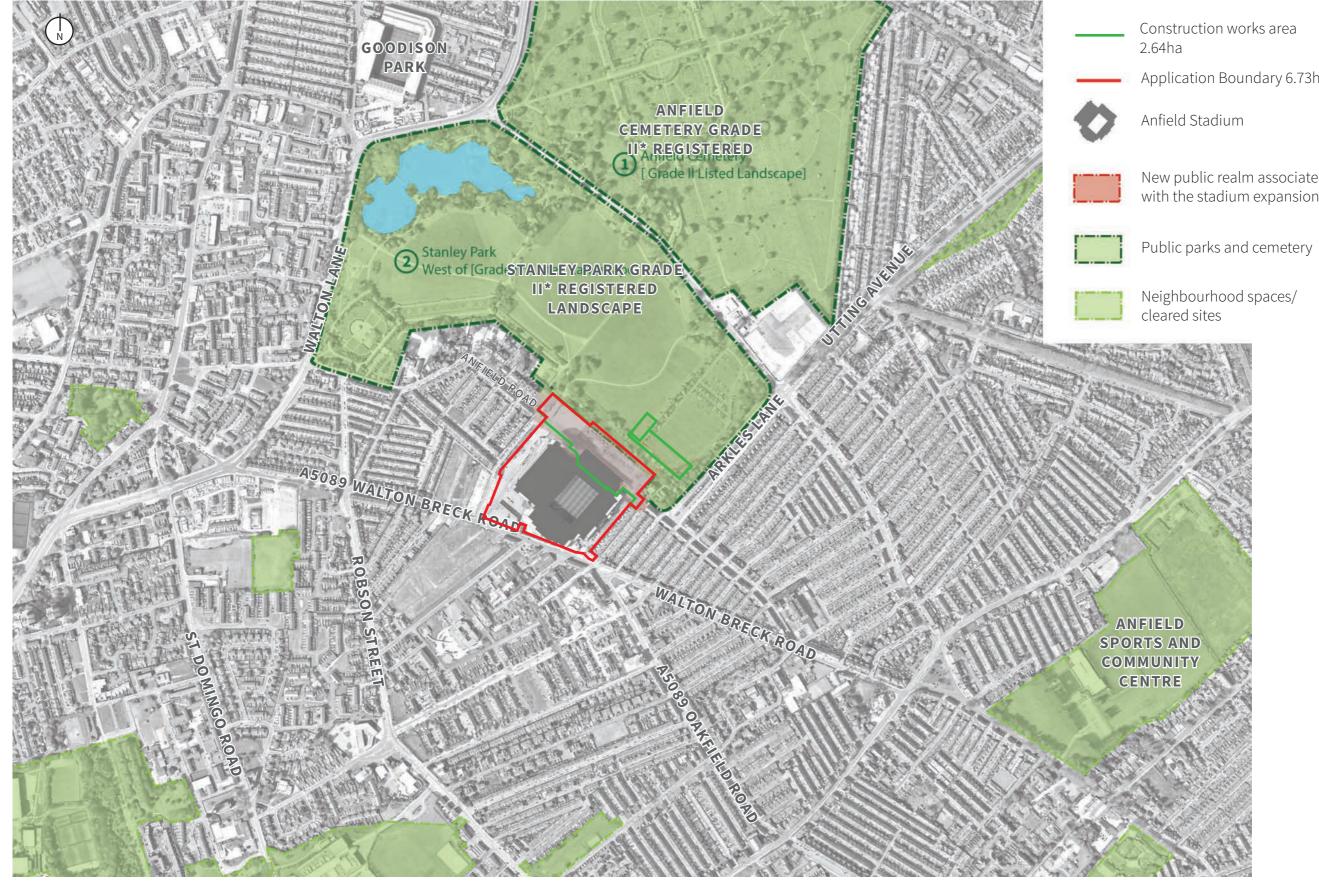

## Figure 7.7 Public Open Space

- Construction works area
- Application Boundary 6.73ha
- New public realm associated with the stadium expansion
- Neighbourhood spaces/ cleared sites