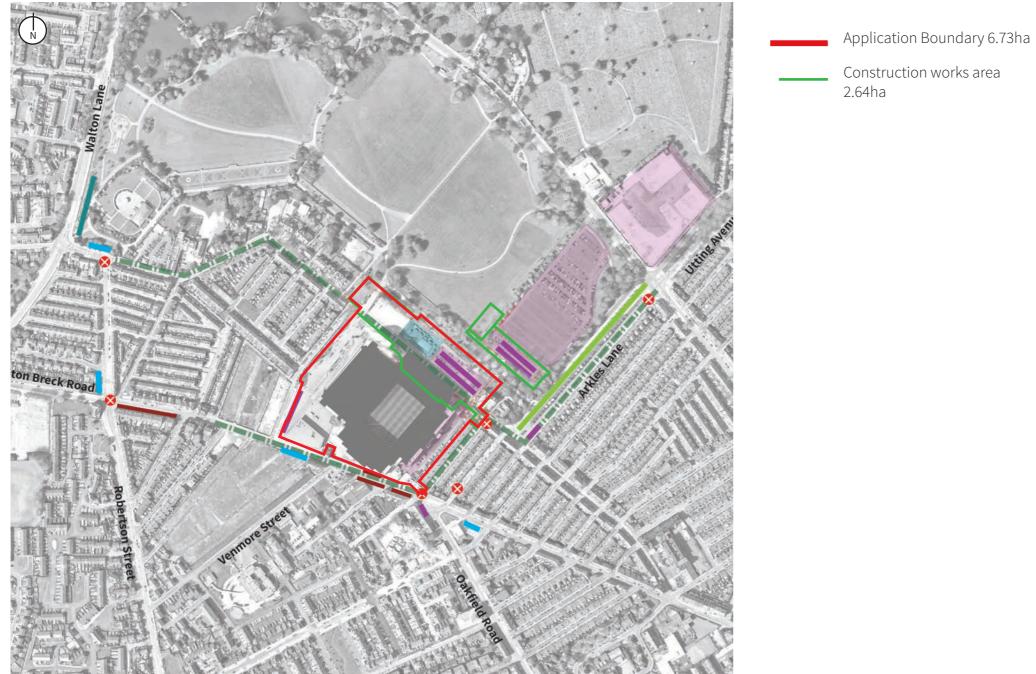

#### Key

Application Boundary 6.73ha

Construction works area 2.64ha

Approximate townscape study area