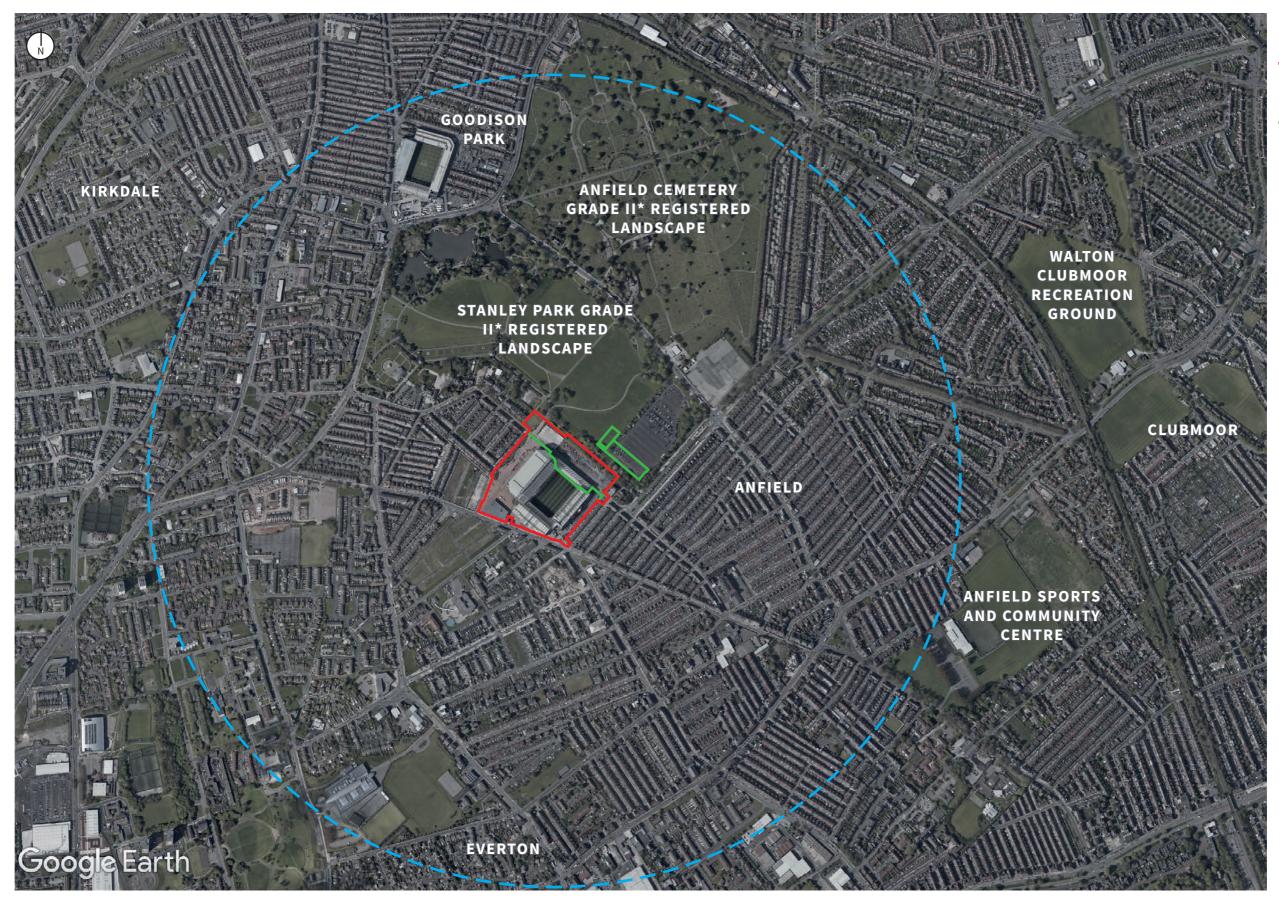

# **Figure 7.1** Site location plan /Townscape Study Area

#### Key

Application Boundary 6.73ha

Construction works area 2.64ha

Approximate townscape study area