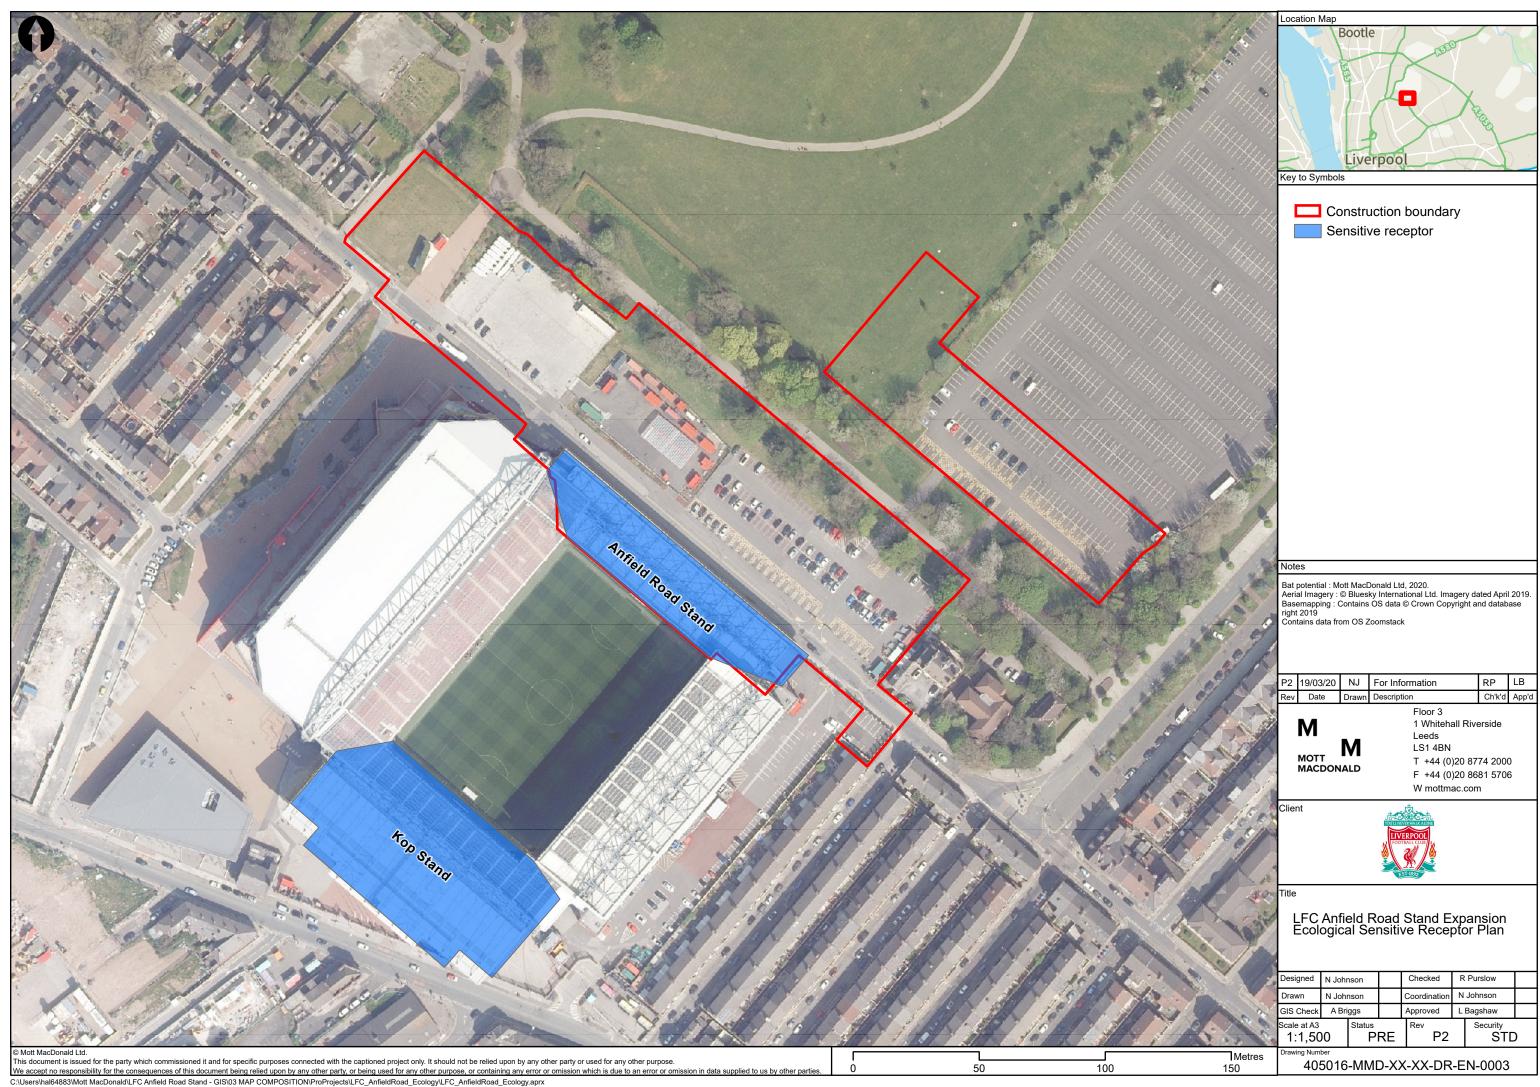

| We accept no responsibility for the consequences of this document being relied upon by any other | party, or being used for any other purpose, or containing any error or onission which is due to an err |
|--------------------------------------------------------------------------------------------------|--------------------------------------------------------------------------------------------------------|
| C:\Users\hal64883\Mott MacDonald\LFC Anfield Road Stand - GIS\03 MAP COMPOSITION\ProP            | rojects\LFC AnfieldRoad Ecology\LFC AnfieldRoad Ecology.aprx                                           |